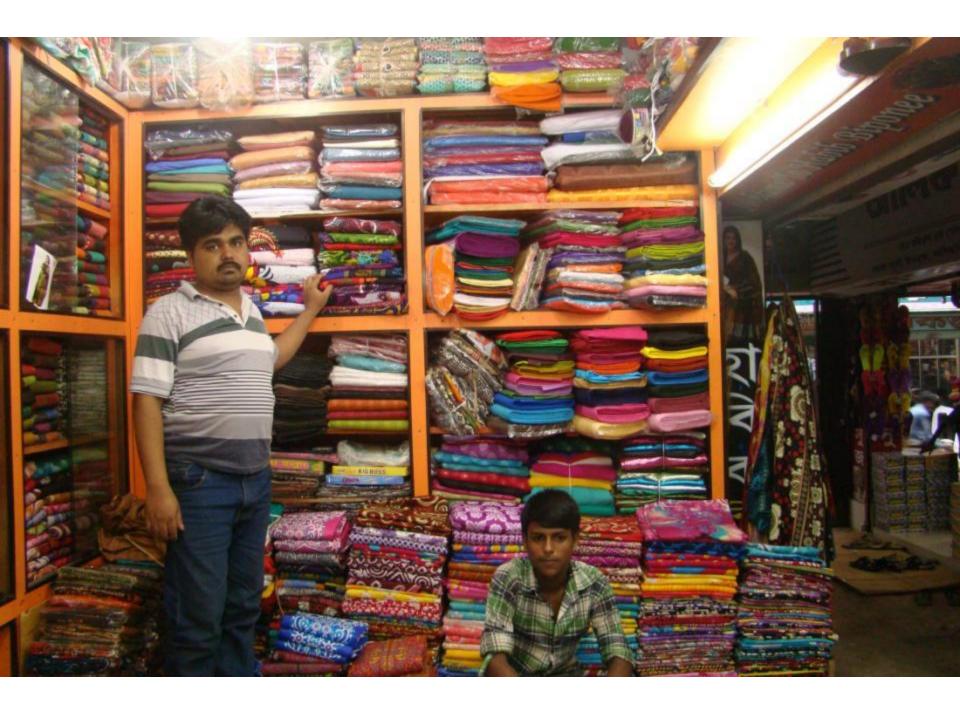

# Pictures

Star and this of to Start of the same STELL WENT - रेक्सि खार्थ क्या में क्सा (SAMOND) - SALONE 12 0 36 25 Extension the second of the se may a good got and 20210/2 deter cours suppr THE THE WINDS AND THE 4 120 x 4 - 13 11 11 1 2 1 14 1 horse. 2-14-76 MOON 15000 THE POTE 11 st 3 20 1913 6 3 [40] 2 601/0 (1000 b valley !! Grand. The Phoka HETON INSP H 20006 201 141344 MISTERN JEH POOR PERIS -3000 h Transmin 99805 Cuy was hi-I south 7.19.19 h F. F. T. ET arm 7.512 1/0/2 560/2 99600 6960