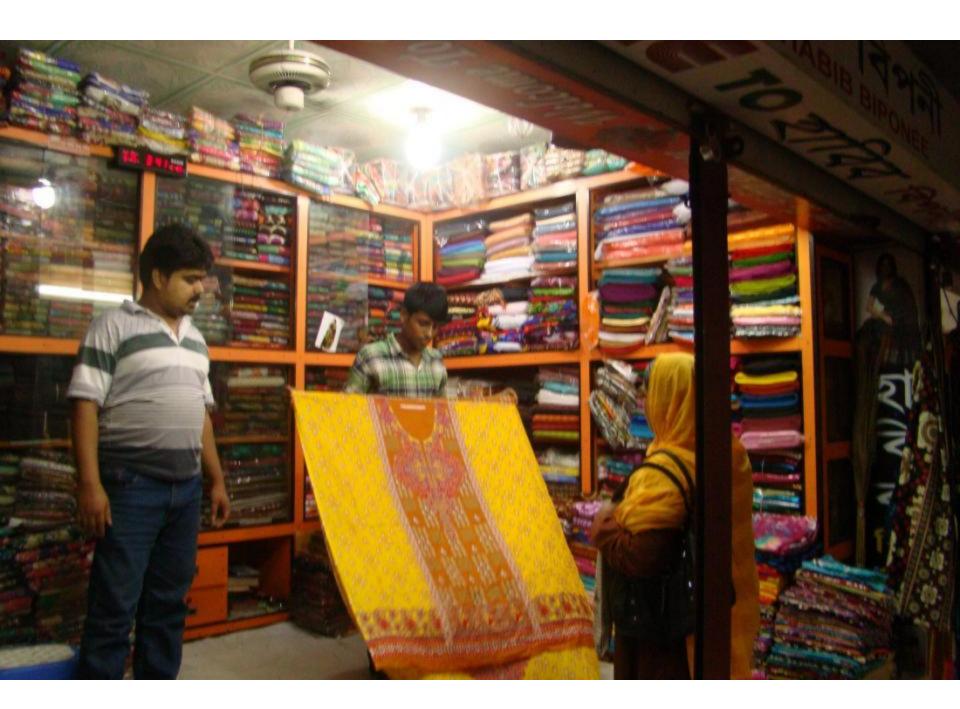

# Pictures

Star and this of to Start of the same STELL WENT - रेक्सि खार्थ क्या में क्सा (SAMOND) - SALONE 12 0 36 25 Extension the second of the se may a good got and 20210/2 deter cours suppr THE THE WINDS AND THE 4 120 x 4 - 13 11 11 1 2 1 14 1 horse. 2-14-76 MOON 15000 THE POTE 11 st 3 20 1913 6 3 [40] 2 601/0 (1000 b valley !! Grand. The Phoka HETON INSP H 20006 201 141344 MISTERN JEH POOR PERIS -3000 h Transmin 99805 Cuy was hi-I south 7.19.19 h F. F. T. ET arm 7.512 1/0/2 560/2 99600 6960