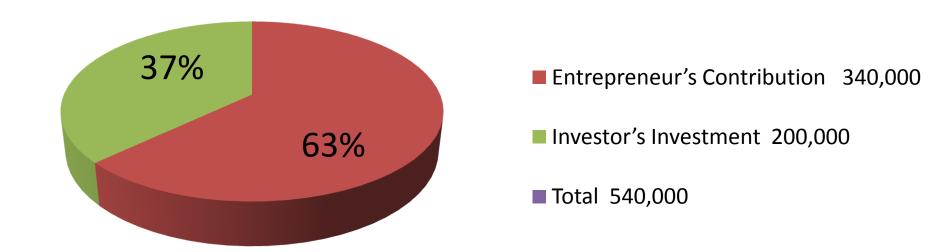

| Proposed Nobin Udyokta Business Info              |   |                                                                                                                                                                                                                                                                                                                                                                                                                                                                                                                                                      |  |  |
|---------------------------------------------------|---|------------------------------------------------------------------------------------------------------------------------------------------------------------------------------------------------------------------------------------------------------------------------------------------------------------------------------------------------------------------------------------------------------------------------------------------------------------------------------------------------------------------------------------------------------|--|--|
| Business Name                                     | : | HABIB BIPONI                                                                                                                                                                                                                                                                                                                                                                                                                                                                                                                                         |  |  |
| Location                                          | : | Hospital Road, Kalihati, Tangail.                                                                                                                                                                                                                                                                                                                                                                                                                                                                                                                    |  |  |
| Total Investment in BDT                           | : | BDT 5,40,000                                                                                                                                                                                                                                                                                                                                                                                                                                                                                                                                         |  |  |
| Financing                                         | : | Self BDT 3,40,000(from existing business) 63% Required Investment BDT 2,00,000(as equity) 37%                                                                                                                                                                                                                                                                                                                                                                                                                                                        |  |  |
| Present salary/drawings from business (estimates) | : | BDT 5,000                                                                                                                                                                                                                                                                                                                                                                                                                                                                                                                                            |  |  |
| Proposed Salary                                   | : | BDT 5,000                                                                                                                                                                                                                                                                                                                                                                                                                                                                                                                                            |  |  |
| Size of shop                                      | : | 10ft x 12 ft= 120 square ft                                                                                                                                                                                                                                                                                                                                                                                                                                                                                                                          |  |  |
| Implementation                                    | • | <ul> <li>The business is planned to be scaled up by investment in existing goods like; Saree, Lungi, Shirt, Pant, Jacket, Sweater, Frock, Bag, Punjabi, T-Shirt, Bed sheet, different types of shoes of all ages' people, etc. etc.</li> <li>Average 20% gain on sales.</li> <li>The business is operating by entrepreneur. Existing one employee.</li> <li>After getting equity fund one employee will be appointed.</li> <li>The shop is rented.</li> <li>Collects goods from Korotia, Dhaka.</li> <li>Agreed grace period is 4 months.</li> </ul> |  |  |