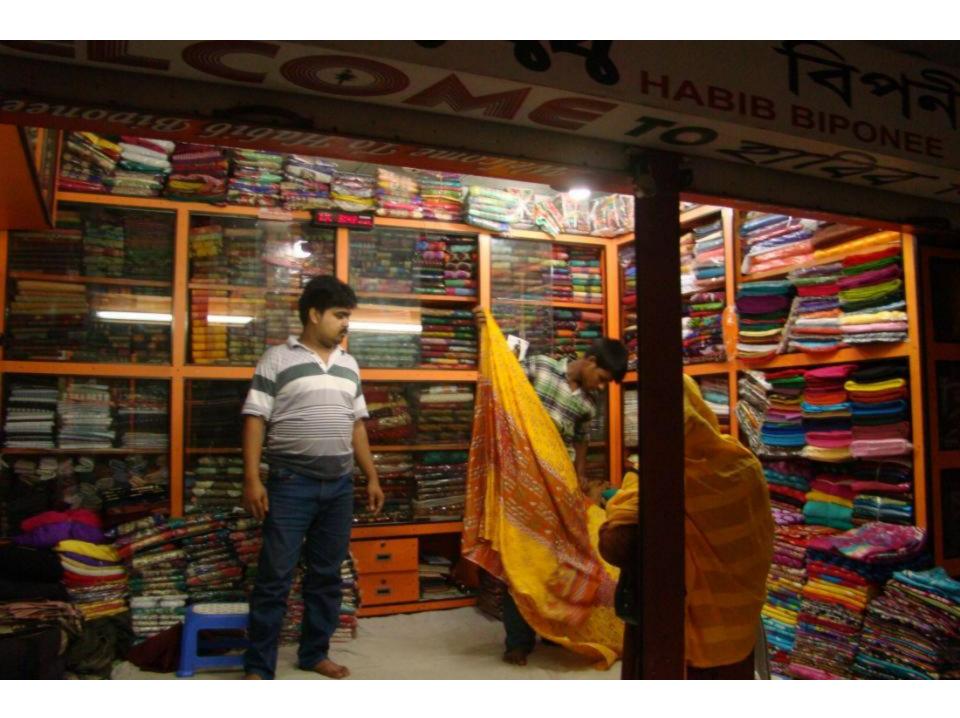

# Pictures

Star and this of to Start of the same STELL WENT - रेक्सि खार्थ क्या में क्सा (SAMOND) - SALONE 12 0 36 25 Extension the second of the se may a good got and 20210/2 deter cours suppr THE THE WINDS AND THE 4 120 x 4 - 13 11 11 1 2 1 14 1 horse. 2-14-76 MOON 15000 THE POTE 11 st 3 20 1913 6 3 [40] 2 601/0 (1000 b valley !! Grand. The Phoka HETON INSP H 20006 201 141344 MISTERN JEH POOR PERIS -3000 h Transmin 99805 Cuy was hi-I south 7.19.19 h F. F. T. ET arm 7.512 1/0/2 560/2 99600 6960