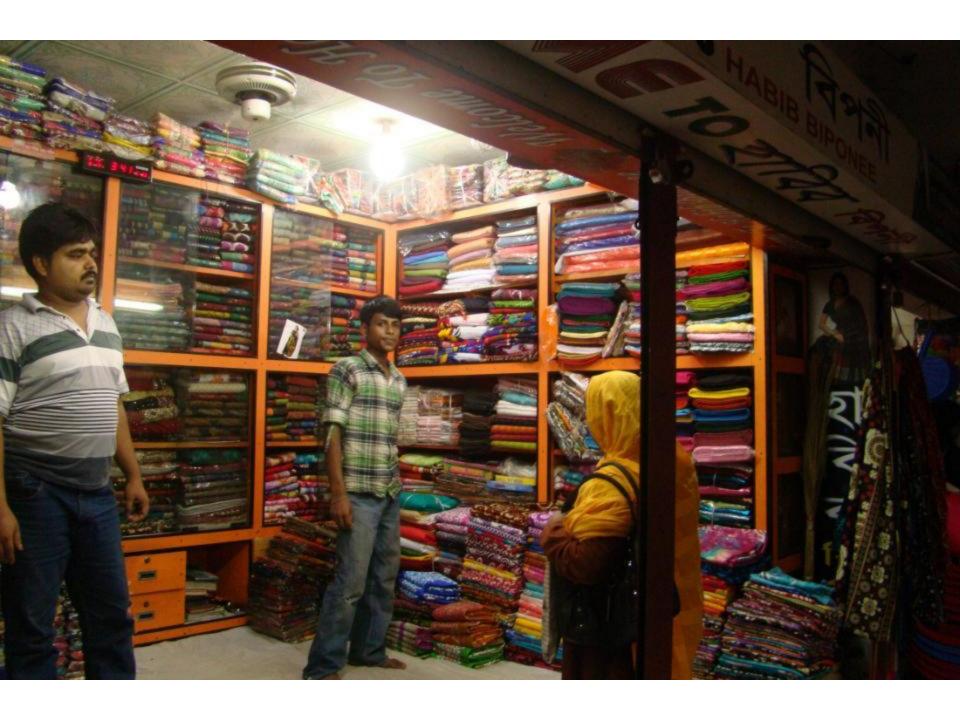

# Pictures

Star and this of to Start of the same STELL WENT - रेक्सि खार्थ क्या में क्सा (SAMOND) - SALONE 12 0 36 25 Extension the second of the se may a good got and 20210/2 deter cours suppr THE THE WINDS AND THE 4 120 x 4 - 13 11 11 1 2 1 14 1 horse. 2-14-76 MOON 15000 THE POTE 11 st 3 20 1913 6 3 [40] 2 601/0 (1000 b valley !! Grand. The Phoka HETON INSP H 20006 201 141344 MISTERN JEH POOR PERIS -3000 h Transmin 99805 Cuy was hi-I south 7.19.19 h F. F. T. ET arm 7.512 1/0/2 560/2 99600 6960