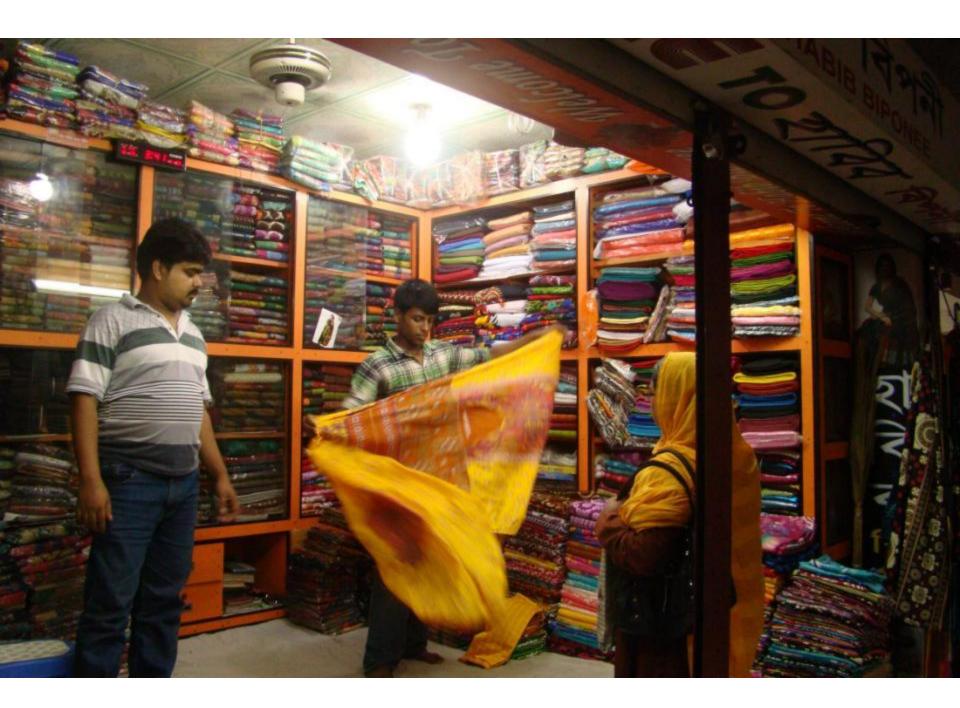

# Pictures

Star and this of to Start of the same STELL WENT - रेक्सि खार्थ क्या में क्सा (SAMOND) - SALONE 12 0 36 25 Extension the second of the se may a good got and 20210/2 deter cours suppr THE THE WINDS AND THE 4 120 x 4 - 13 11 11 1 2 1 14 1 horse. 2-14-76 MOON 15000 THE POTE 11 st 3 20 1913 6 3 [40] 2 601/0 (1000 b valley !! Grand. The Phoka HETON INSP H 20006 201 141344 MISTERN JEH POOR PERIS -3000 h Transmin 99805 Cuy was hi-I south 7.19.19 h F. F. T. ET arm 7.512 1/0/2 560/2 99600 6960