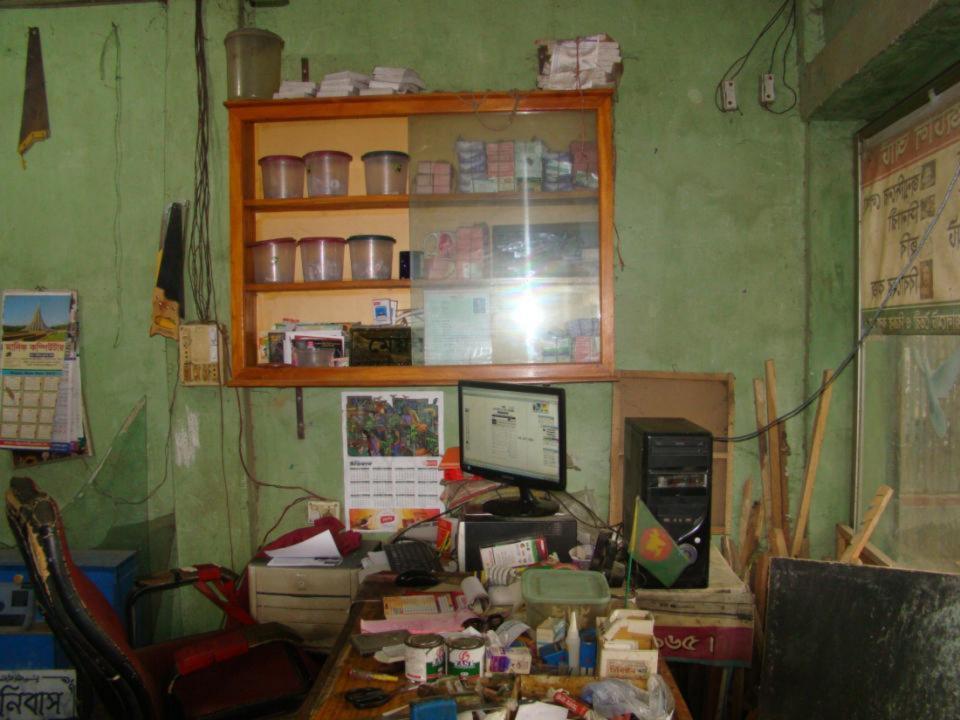

# Pictures

0030350

| Proposed Nobin Udyokta Business Info              |   |                                                                                                                                                                                                                                                                                                                                                                                                                                                                          |  |  |
|---------------------------------------------------|---|--------------------------------------------------------------------------------------------------------------------------------------------------------------------------------------------------------------------------------------------------------------------------------------------------------------------------------------------------------------------------------------------------------------------------------------------------------------------------|--|--|
| Business Name                                     | : | DIGITAL ART                                                                                                                                                                                                                                                                                                                                                                                                                                                              |  |  |
| Location                                          | : | Kalihati Hospital road, Kalihat, Tangail.                                                                                                                                                                                                                                                                                                                                                                                                                                |  |  |
| Total Investment in BDT                           | : | BDT 2,50,000                                                                                                                                                                                                                                                                                                                                                                                                                                                             |  |  |
| Financing                                         | : | Self BDT 1,50,000 (from existing business) 60% Required Investment BDT 1,00,000 (as equity) 40%                                                                                                                                                                                                                                                                                                                                                                          |  |  |
| Present salary/drawings from business (estimates) | : | BDT 6,000 Taka                                                                                                                                                                                                                                                                                                                                                                                                                                                           |  |  |
| Proposed Salary                                   | : | BDT 6,000 Taka                                                                                                                                                                                                                                                                                                                                                                                                                                                           |  |  |
| Implementation                                    | : | <ul> <li>The business is planned to be scaled up by investment in existing goods like; white stone, plastic seal, eraser, wedding card, visiting card, etc.</li> <li>Average 45% gain on sales.</li> <li>The business is operating by entrepreneur. Existing one employee.</li> <li>After getting equity, one employee will be appointed.</li> <li>Collects goods from Dhaka, Tangail.</li> <li>The shop is rented.</li> <li>Agreed grace period is 4 months.</li> </ul> |  |  |