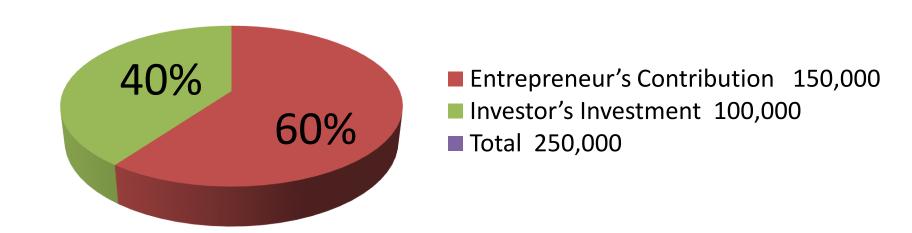

| Proposed Nobin Udyokta Business Info              |   |                                                                                                                                                                                                                                                                                                                                                                                                                                                                          |  |  |
|---------------------------------------------------|---|--------------------------------------------------------------------------------------------------------------------------------------------------------------------------------------------------------------------------------------------------------------------------------------------------------------------------------------------------------------------------------------------------------------------------------------------------------------------------|--|--|
| Business Name                                     | : | DIGITAL ART                                                                                                                                                                                                                                                                                                                                                                                                                                                              |  |  |
| Location                                          | : | Kalihati Hospital road, Kalihat, Tangail.                                                                                                                                                                                                                                                                                                                                                                                                                                |  |  |
| Total Investment in BDT                           | : | BDT 2,50,000                                                                                                                                                                                                                                                                                                                                                                                                                                                             |  |  |
| Financing                                         | : | Self BDT 1,50,000 (from existing business) 60% Required Investment BDT 1,00,000 (as equity) 40%                                                                                                                                                                                                                                                                                                                                                                          |  |  |
| Present salary/drawings from business (estimates) | : | BDT 6,000 Taka                                                                                                                                                                                                                                                                                                                                                                                                                                                           |  |  |
| Proposed Salary                                   | : | BDT 6,000 Taka                                                                                                                                                                                                                                                                                                                                                                                                                                                           |  |  |
| Implementation                                    | : | <ul> <li>The business is planned to be scaled up by investment in existing goods like; white stone, plastic seal, eraser, wedding card, visiting card, etc.</li> <li>Average 45% gain on sales.</li> <li>The business is operating by entrepreneur. Existing one employee.</li> <li>After getting equity, one employee will be appointed.</li> <li>Collects goods from Dhaka, Tangail.</li> <li>The shop is rented.</li> <li>Agreed grace period is 4 months.</li> </ul> |  |  |