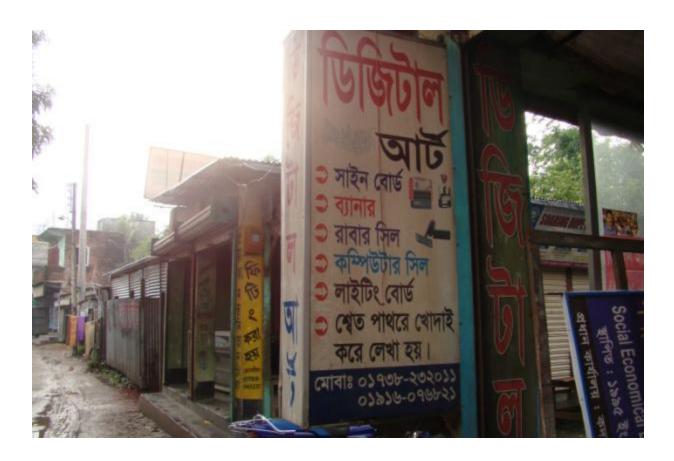

| Proposed Nobin Udyokta Business Info              |   |                                                                                                                                                                                                                                                                                                                                                                                                                                                                          |  |  |
|---------------------------------------------------|---|--------------------------------------------------------------------------------------------------------------------------------------------------------------------------------------------------------------------------------------------------------------------------------------------------------------------------------------------------------------------------------------------------------------------------------------------------------------------------|--|--|
| Business Name                                     | : | DIGITAL ART                                                                                                                                                                                                                                                                                                                                                                                                                                                              |  |  |
| Location                                          | : | Kalihati Hospital road, Kalihat, Tangail.                                                                                                                                                                                                                                                                                                                                                                                                                                |  |  |
| Total Investment in BDT                           | : | BDT 2,50,000                                                                                                                                                                                                                                                                                                                                                                                                                                                             |  |  |
| Financing                                         | : | Self BDT 1,50,000 (from existing business) 60% Required Investment BDT 1,00,000 (as equity) 40%                                                                                                                                                                                                                                                                                                                                                                          |  |  |
| Present salary/drawings from business (estimates) | : | BDT 6,000 Taka                                                                                                                                                                                                                                                                                                                                                                                                                                                           |  |  |
| Proposed Salary                                   | : | BDT 6,000 Taka                                                                                                                                                                                                                                                                                                                                                                                                                                                           |  |  |
| Implementation                                    | : | <ul> <li>The business is planned to be scaled up by investment in existing goods like; white stone, plastic seal, eraser, wedding card, visiting card, etc.</li> <li>Average 45% gain on sales.</li> <li>The business is operating by entrepreneur. Existing one employee.</li> <li>After getting equity, one employee will be appointed.</li> <li>Collects goods from Dhaka, Tangail.</li> <li>The shop is rented.</li> <li>Agreed grace period is 4 months.</li> </ul> |  |  |