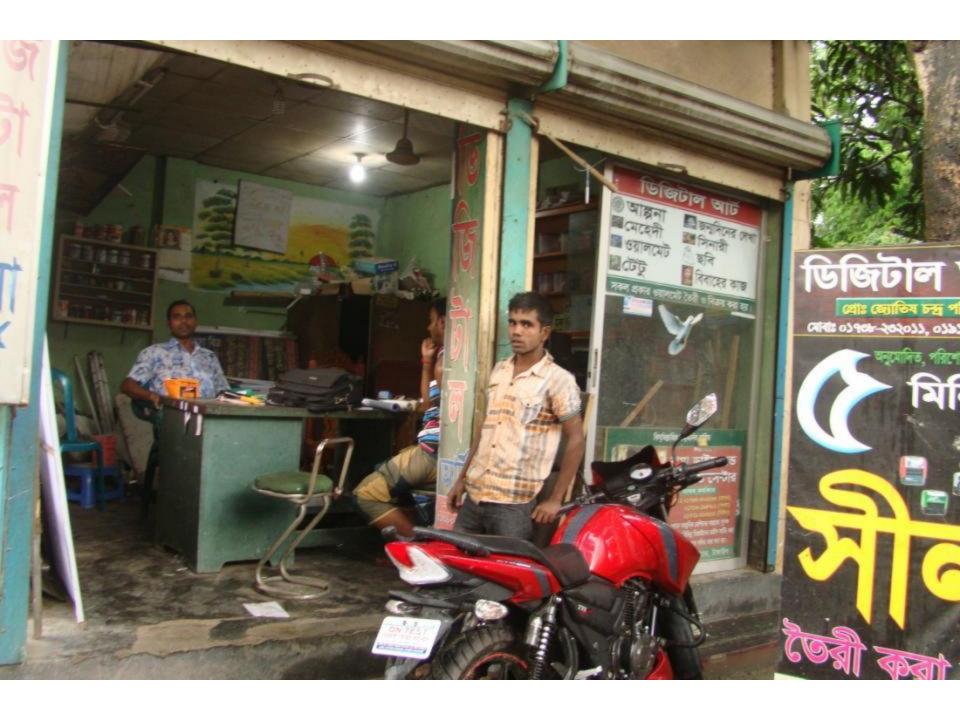

| Proposed Nobin Udyokta Business Info              |   |                                                                                                                                                                                                                                                                                                                                                                                                                                                                          |  |  |
|---------------------------------------------------|---|--------------------------------------------------------------------------------------------------------------------------------------------------------------------------------------------------------------------------------------------------------------------------------------------------------------------------------------------------------------------------------------------------------------------------------------------------------------------------|--|--|
| Business Name                                     | : | DIGITAL ART                                                                                                                                                                                                                                                                                                                                                                                                                                                              |  |  |
| Location                                          | : | Kalihati Hospital road, Kalihat, Tangail.                                                                                                                                                                                                                                                                                                                                                                                                                                |  |  |
| Total Investment in BDT                           | : | BDT 2,50,000                                                                                                                                                                                                                                                                                                                                                                                                                                                             |  |  |
| Financing                                         | : | Self BDT 1,50,000 (from existing business) 60% Required Investment BDT 1,00,000 (as equity) 40%                                                                                                                                                                                                                                                                                                                                                                          |  |  |
| Present salary/drawings from business (estimates) | : | BDT 6,000 Taka                                                                                                                                                                                                                                                                                                                                                                                                                                                           |  |  |
| Proposed Salary                                   | : | BDT 6,000 Taka                                                                                                                                                                                                                                                                                                                                                                                                                                                           |  |  |
| Implementation                                    | : | <ul> <li>The business is planned to be scaled up by investment in existing goods like; white stone, plastic seal, eraser, wedding card, visiting card, etc.</li> <li>Average 45% gain on sales.</li> <li>The business is operating by entrepreneur. Existing one employee.</li> <li>After getting equity, one employee will be appointed.</li> <li>Collects goods from Dhaka, Tangail.</li> <li>The shop is rented.</li> <li>Agreed grace period is 4 months.</li> </ul> |  |  |

# Pictures

0030350