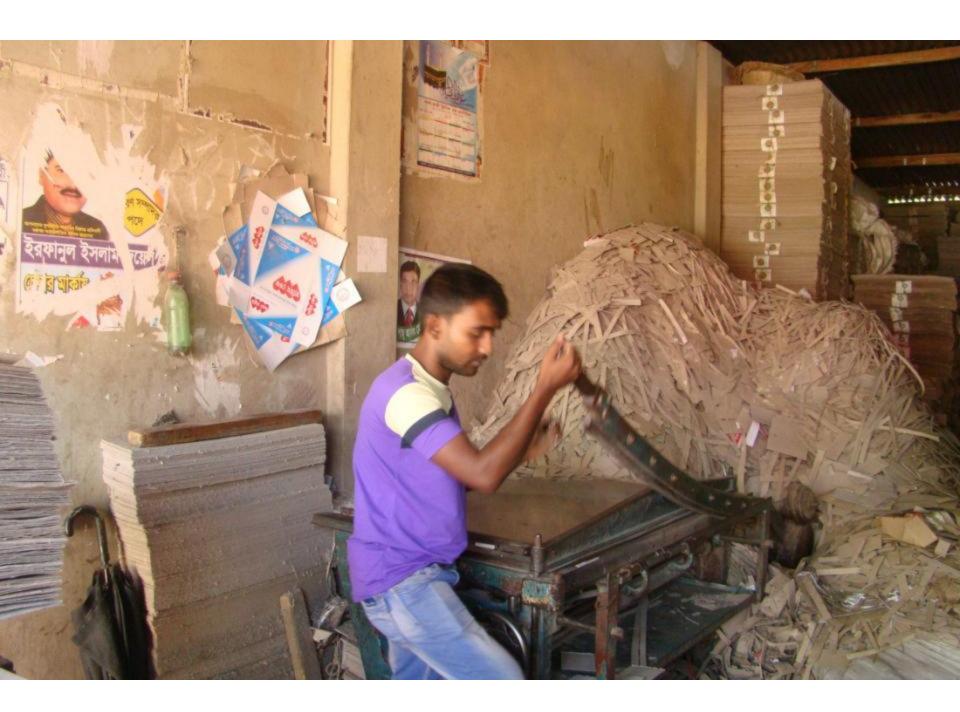

| Proposed Nobin Udyokta Business Info              |   |                                                                                                                                                                                                                                                                                                                                                                                                                         |  |  |
|---------------------------------------------------|---|-------------------------------------------------------------------------------------------------------------------------------------------------------------------------------------------------------------------------------------------------------------------------------------------------------------------------------------------------------------------------------------------------------------------------|--|--|
| Business Name                                     | : | ANOWAR PACKAGING                                                                                                                                                                                                                                                                                                                                                                                                        |  |  |
| Location                                          | : | Bolla road, Elenga Bus Stand, Tangail                                                                                                                                                                                                                                                                                                                                                                                   |  |  |
| Total Investment in BDT                           | : | BDT 5,00,000                                                                                                                                                                                                                                                                                                                                                                                                            |  |  |
| Financing                                         | : | Self BDT 3,00,000 (from existing business) 60%                                                                                                                                                                                                                                                                                                                                                                          |  |  |
|                                                   |   | Required Investment BDT 2,00,000 (as equity) 40%                                                                                                                                                                                                                                                                                                                                                                        |  |  |
| Present salary/drawings from business (estimates) | : | BDT 5,000                                                                                                                                                                                                                                                                                                                                                                                                               |  |  |
| Proposed Salary                                   | : | BDT 5,000                                                                                                                                                                                                                                                                                                                                                                                                               |  |  |
| Size of the shop                                  | : | 41 ft x 21 ft = 861 Square ft                                                                                                                                                                                                                                                                                                                                                                                           |  |  |
| Implementation                                    | • | <ul> <li>Manufacturer of box like; Saree box, sweet box, shoe box, Clip box etc.</li> <li>Average 30% gain on sales.</li> <li>The business is operating by entrepreneur. Existing three employee.</li> <li>After getting equity fund two employee will be appointed.</li> <li>Collects goods from Dhaka, Islampur, Nobabpur, Tangail.</li> <li>The shop is rented.</li> <li>Agreed grace period is 4 months.</li> </ul> |  |  |

# Pictures

8044408