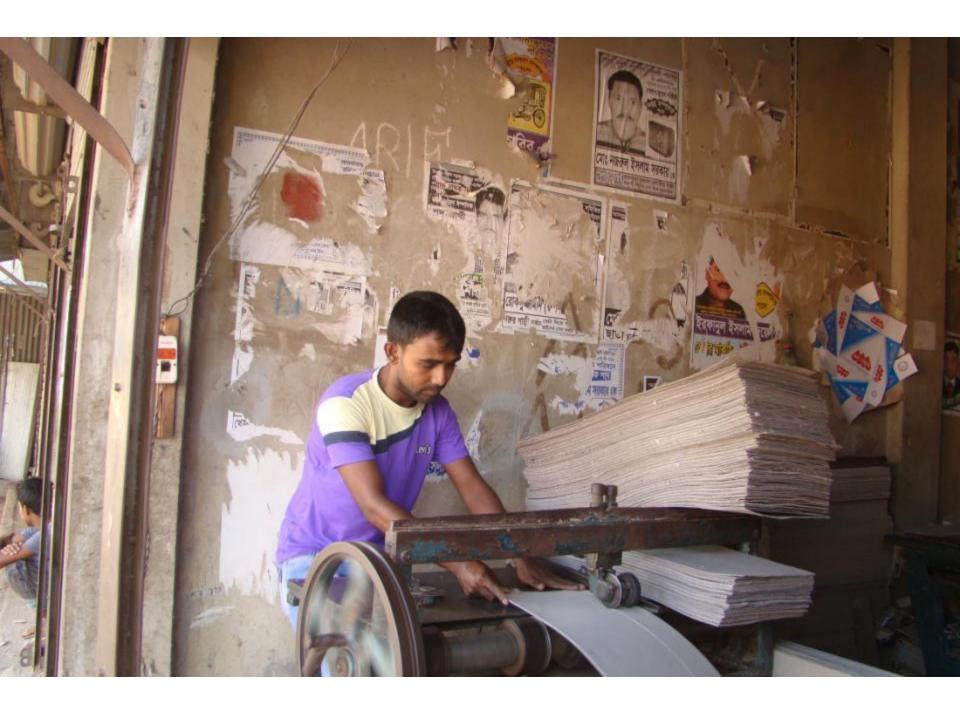

# Pictures

8044408

| Proposed Nobin Udyokta Business Info              |   |                                                                                                                                                                                                                                                                                                                                                                                                                         |  |  |
|---------------------------------------------------|---|-------------------------------------------------------------------------------------------------------------------------------------------------------------------------------------------------------------------------------------------------------------------------------------------------------------------------------------------------------------------------------------------------------------------------|--|--|
| Business Name                                     | : | ANOWAR PACKAGING                                                                                                                                                                                                                                                                                                                                                                                                        |  |  |
| Location                                          | : | Bolla road, Elenga Bus Stand, Tangail                                                                                                                                                                                                                                                                                                                                                                                   |  |  |
| Total Investment in BDT                           | : | BDT 5,00,000                                                                                                                                                                                                                                                                                                                                                                                                            |  |  |
| Financing                                         | : | Self BDT 3,00,000 (from existing business) 60%                                                                                                                                                                                                                                                                                                                                                                          |  |  |
|                                                   |   | Required Investment BDT 2,00,000 (as equity) 40%                                                                                                                                                                                                                                                                                                                                                                        |  |  |
| Present salary/drawings from business (estimates) | : | BDT 5,000                                                                                                                                                                                                                                                                                                                                                                                                               |  |  |
| Proposed Salary                                   | : | BDT 5,000                                                                                                                                                                                                                                                                                                                                                                                                               |  |  |
| Size of the shop                                  | : | 41 ft x 21 ft = 861 Square ft                                                                                                                                                                                                                                                                                                                                                                                           |  |  |
| Implementation                                    | • | <ul> <li>Manufacturer of box like; Saree box, sweet box, shoe box, Clip box etc.</li> <li>Average 30% gain on sales.</li> <li>The business is operating by entrepreneur. Existing three employee.</li> <li>After getting equity fund two employee will be appointed.</li> <li>Collects goods from Dhaka, Islampur, Nobabpur, Tangail.</li> <li>The shop is rented.</li> <li>Agreed grace period is 4 months.</li> </ul> |  |  |