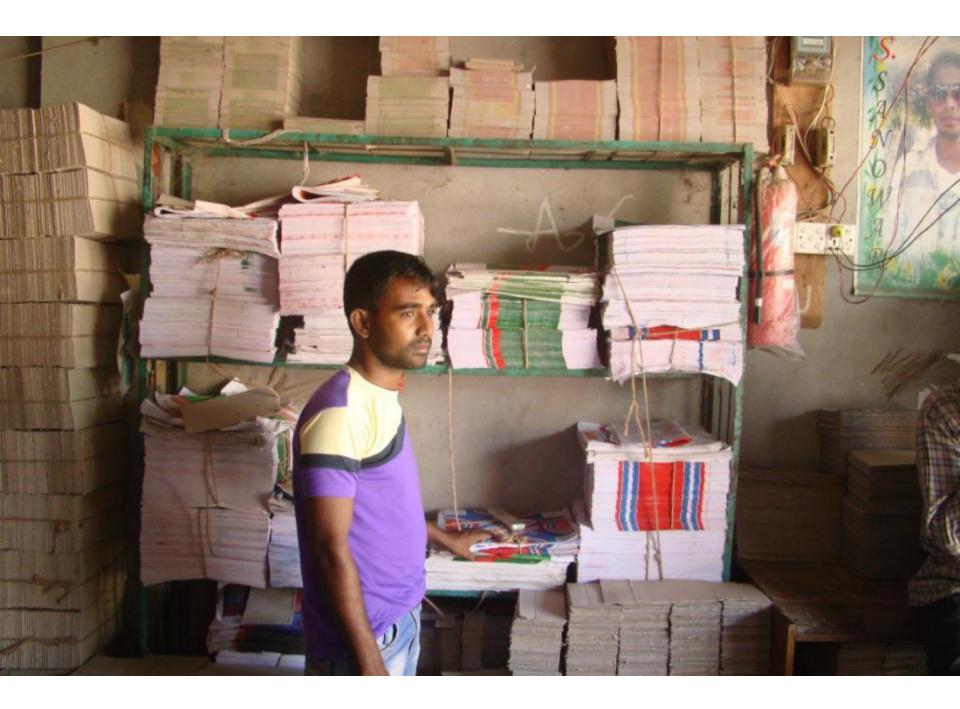

# Pictures

8044408

| Proposed Nobin Udyokta Business Info              |   |                                                                                                                                                                                                                                                                                                                                                                                                                         |  |  |
|---------------------------------------------------|---|-------------------------------------------------------------------------------------------------------------------------------------------------------------------------------------------------------------------------------------------------------------------------------------------------------------------------------------------------------------------------------------------------------------------------|--|--|
| Business Name                                     | : | ANOWAR PACKAGING                                                                                                                                                                                                                                                                                                                                                                                                        |  |  |
| Location                                          | : | Bolla road, Elenga Bus Stand, Tangail                                                                                                                                                                                                                                                                                                                                                                                   |  |  |
| Total Investment in BDT                           | : | BDT 5,00,000                                                                                                                                                                                                                                                                                                                                                                                                            |  |  |
| Financing                                         | : | Self BDT 3,00,000 (from existing business) 60%                                                                                                                                                                                                                                                                                                                                                                          |  |  |
|                                                   |   | Required Investment BDT 2,00,000 (as equity) 40%                                                                                                                                                                                                                                                                                                                                                                        |  |  |
| Present salary/drawings from business (estimates) | : | BDT 5,000                                                                                                                                                                                                                                                                                                                                                                                                               |  |  |
| Proposed Salary                                   | : | BDT 5,000                                                                                                                                                                                                                                                                                                                                                                                                               |  |  |
| Size of the shop                                  | : | 41 ft x 21 ft = 861 Square ft                                                                                                                                                                                                                                                                                                                                                                                           |  |  |
| Implementation                                    | • | <ul> <li>Manufacturer of box like; Saree box, sweet box, shoe box, Clip box etc.</li> <li>Average 30% gain on sales.</li> <li>The business is operating by entrepreneur. Existing three employee.</li> <li>After getting equity fund two employee will be appointed.</li> <li>Collects goods from Dhaka, Islampur, Nobabpur, Tangail.</li> <li>The shop is rented.</li> <li>Agreed grace period is 4 months.</li> </ul> |  |  |