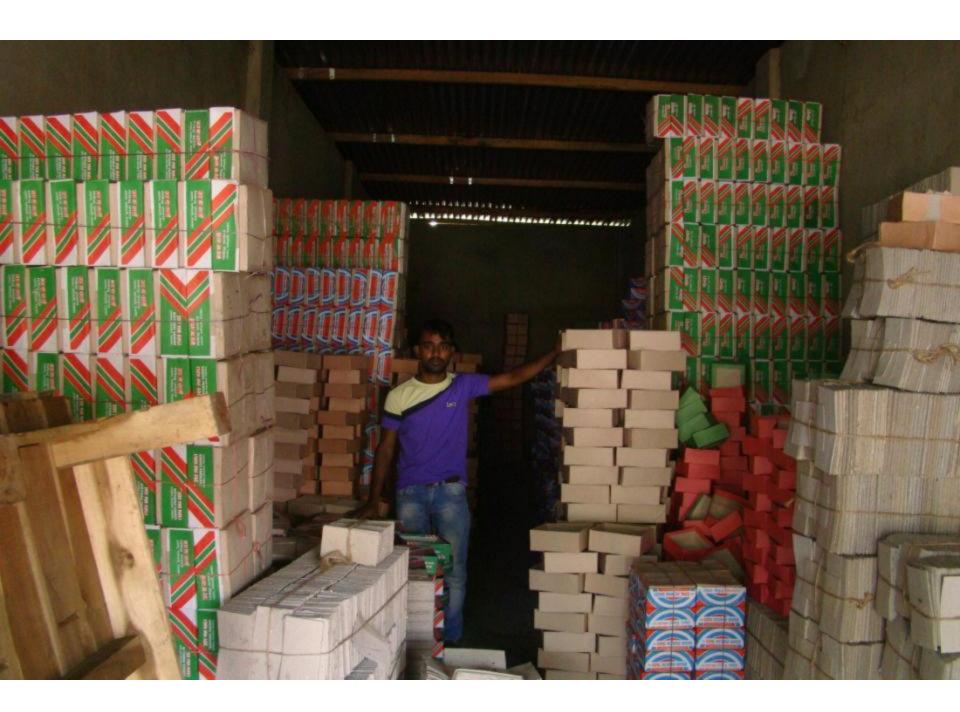

# Pictures

8044408

| Proposed Nobin Udyokta Business Info              |   |                                                                                                                                                                                                                                                                                                                                                                                                                         |  |  |
|---------------------------------------------------|---|-------------------------------------------------------------------------------------------------------------------------------------------------------------------------------------------------------------------------------------------------------------------------------------------------------------------------------------------------------------------------------------------------------------------------|--|--|
| Business Name                                     | : | ANOWAR PACKAGING                                                                                                                                                                                                                                                                                                                                                                                                        |  |  |
| Location                                          | : | Bolla road, Elenga Bus Stand, Tangail                                                                                                                                                                                                                                                                                                                                                                                   |  |  |
| Total Investment in BDT                           | : | BDT 5,00,000                                                                                                                                                                                                                                                                                                                                                                                                            |  |  |
| Financing                                         | : | Self BDT 3,00,000 (from existing business) 60%                                                                                                                                                                                                                                                                                                                                                                          |  |  |
|                                                   |   | Required Investment BDT 2,00,000 (as equity) 40%                                                                                                                                                                                                                                                                                                                                                                        |  |  |
| Present salary/drawings from business (estimates) | : | BDT 5,000                                                                                                                                                                                                                                                                                                                                                                                                               |  |  |
| Proposed Salary                                   | : | BDT 5,000                                                                                                                                                                                                                                                                                                                                                                                                               |  |  |
| Size of the shop                                  | : | 41 ft x 21 ft = 861 Square ft                                                                                                                                                                                                                                                                                                                                                                                           |  |  |
| Implementation                                    | • | <ul> <li>Manufacturer of box like; Saree box, sweet box, shoe box, Clip box etc.</li> <li>Average 30% gain on sales.</li> <li>The business is operating by entrepreneur. Existing three employee.</li> <li>After getting equity fund two employee will be appointed.</li> <li>Collects goods from Dhaka, Islampur, Nobabpur, Tangail.</li> <li>The shop is rented.</li> <li>Agreed grace period is 4 months.</li> </ul> |  |  |