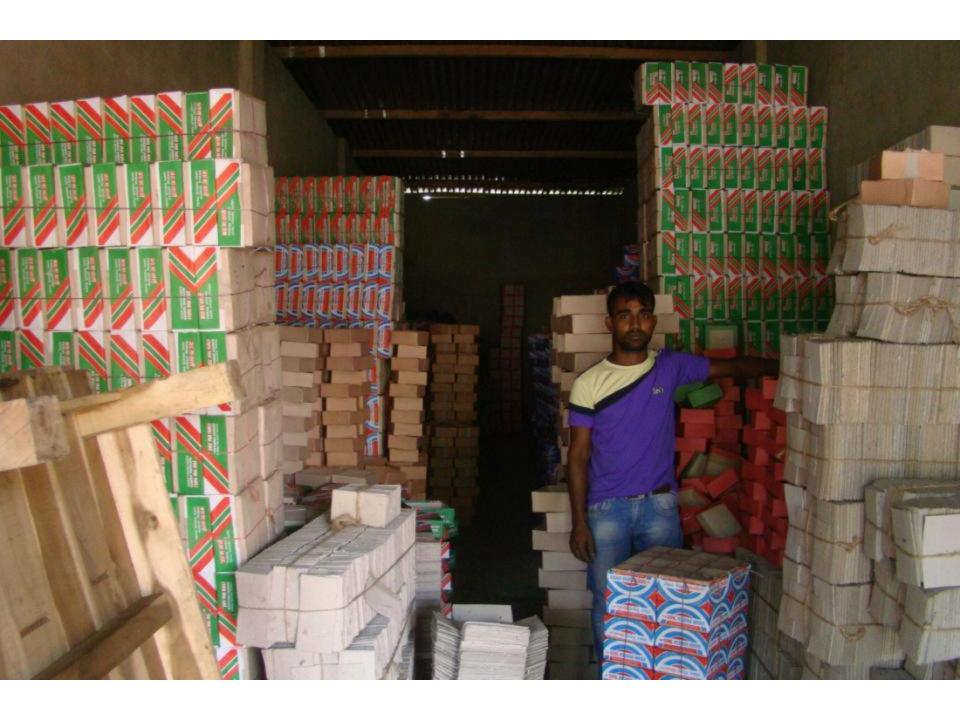

# Pictures

8044408

| Proposed Nobin Udyokta Business Info              |   |                                                                                                                                                                                                                                                                                                                                                                                                                         |  |  |
|---------------------------------------------------|---|-------------------------------------------------------------------------------------------------------------------------------------------------------------------------------------------------------------------------------------------------------------------------------------------------------------------------------------------------------------------------------------------------------------------------|--|--|
| Business Name                                     | : | ANOWAR PACKAGING                                                                                                                                                                                                                                                                                                                                                                                                        |  |  |
| Location                                          | : | Bolla road, Elenga Bus Stand, Tangail                                                                                                                                                                                                                                                                                                                                                                                   |  |  |
| Total Investment in BDT                           | : | BDT 5,00,000                                                                                                                                                                                                                                                                                                                                                                                                            |  |  |
| Financing                                         | : | Self BDT 3,00,000 (from existing business) 60%                                                                                                                                                                                                                                                                                                                                                                          |  |  |
|                                                   |   | Required Investment BDT 2,00,000 (as equity) 40%                                                                                                                                                                                                                                                                                                                                                                        |  |  |
| Present salary/drawings from business (estimates) | : | BDT 5,000                                                                                                                                                                                                                                                                                                                                                                                                               |  |  |
| Proposed Salary                                   | : | BDT 5,000                                                                                                                                                                                                                                                                                                                                                                                                               |  |  |
| Size of the shop                                  | : | 41 ft x 21 ft = 861 Square ft                                                                                                                                                                                                                                                                                                                                                                                           |  |  |
| Implementation                                    | • | <ul> <li>Manufacturer of box like; Saree box, sweet box, shoe box, Clip box etc.</li> <li>Average 30% gain on sales.</li> <li>The business is operating by entrepreneur. Existing three employee.</li> <li>After getting equity fund two employee will be appointed.</li> <li>Collects goods from Dhaka, Islampur, Nobabpur, Tangail.</li> <li>The shop is rented.</li> <li>Agreed grace period is 4 months.</li> </ul> |  |  |