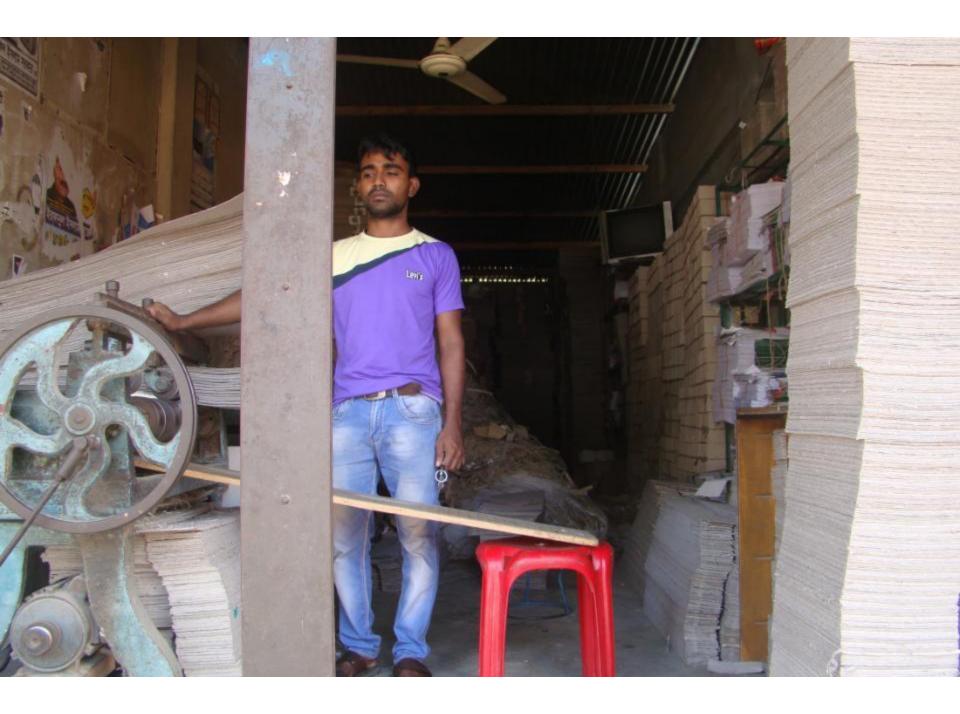

# Pictures

8044408

| Proposed Nobin Udyokta Business Info              |   |                                                                                                                                                                                                                                                                                                                                                                                                                         |  |  |
|---------------------------------------------------|---|-------------------------------------------------------------------------------------------------------------------------------------------------------------------------------------------------------------------------------------------------------------------------------------------------------------------------------------------------------------------------------------------------------------------------|--|--|
| Business Name                                     | : | ANOWAR PACKAGING                                                                                                                                                                                                                                                                                                                                                                                                        |  |  |
| Location                                          | : | Bolla road, Elenga Bus Stand, Tangail                                                                                                                                                                                                                                                                                                                                                                                   |  |  |
| Total Investment in BDT                           | : | BDT 5,00,000                                                                                                                                                                                                                                                                                                                                                                                                            |  |  |
| Financing                                         | : | Self BDT 3,00,000 (from existing business) 60%                                                                                                                                                                                                                                                                                                                                                                          |  |  |
|                                                   |   | Required Investment BDT 2,00,000 (as equity) 40%                                                                                                                                                                                                                                                                                                                                                                        |  |  |
| Present salary/drawings from business (estimates) | : | BDT 5,000                                                                                                                                                                                                                                                                                                                                                                                                               |  |  |
| Proposed Salary                                   | : | BDT 5,000                                                                                                                                                                                                                                                                                                                                                                                                               |  |  |
| Size of the shop                                  | : | 41 ft x 21 ft = 861 Square ft                                                                                                                                                                                                                                                                                                                                                                                           |  |  |
| Implementation                                    | • | <ul> <li>Manufacturer of box like; Saree box, sweet box, shoe box, Clip box etc.</li> <li>Average 30% gain on sales.</li> <li>The business is operating by entrepreneur. Existing three employee.</li> <li>After getting equity fund two employee will be appointed.</li> <li>Collects goods from Dhaka, Islampur, Nobabpur, Tangail.</li> <li>The shop is rented.</li> <li>Agreed grace period is 4 months.</li> </ul> |  |  |