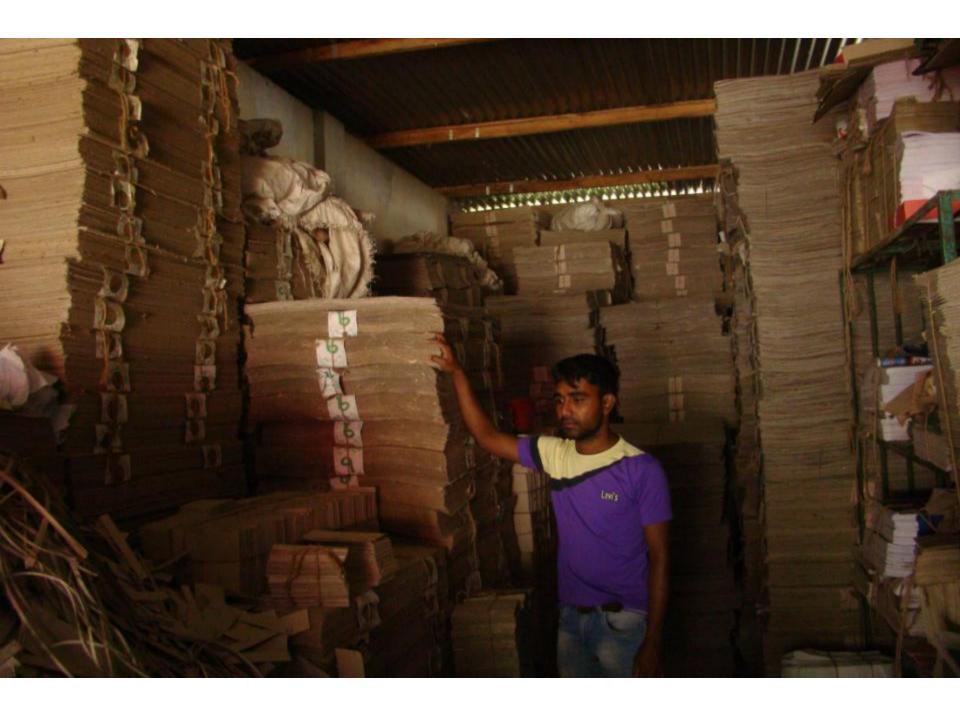

# Pictures

8044408

| Proposed Nobin Udyokta Business Info              |   |                                                                                                                                                                                                                                                                                                                                                                                                                         |  |  |
|---------------------------------------------------|---|-------------------------------------------------------------------------------------------------------------------------------------------------------------------------------------------------------------------------------------------------------------------------------------------------------------------------------------------------------------------------------------------------------------------------|--|--|
| Business Name                                     | : | ANOWAR PACKAGING                                                                                                                                                                                                                                                                                                                                                                                                        |  |  |
| Location                                          | : | Bolla road, Elenga Bus Stand, Tangail                                                                                                                                                                                                                                                                                                                                                                                   |  |  |
| Total Investment in BDT                           | : | BDT 5,00,000                                                                                                                                                                                                                                                                                                                                                                                                            |  |  |
| Financing                                         | : | Self BDT 3,00,000 (from existing business) 60%                                                                                                                                                                                                                                                                                                                                                                          |  |  |
|                                                   |   | Required Investment BDT 2,00,000 (as equity) 40%                                                                                                                                                                                                                                                                                                                                                                        |  |  |
| Present salary/drawings from business (estimates) | : | BDT 5,000                                                                                                                                                                                                                                                                                                                                                                                                               |  |  |
| Proposed Salary                                   | : | BDT 5,000                                                                                                                                                                                                                                                                                                                                                                                                               |  |  |
| Size of the shop                                  | : | 41 ft x 21 ft = 861 Square ft                                                                                                                                                                                                                                                                                                                                                                                           |  |  |
| Implementation                                    | • | <ul> <li>Manufacturer of box like; Saree box, sweet box, shoe box, Clip box etc.</li> <li>Average 30% gain on sales.</li> <li>The business is operating by entrepreneur. Existing three employee.</li> <li>After getting equity fund two employee will be appointed.</li> <li>Collects goods from Dhaka, Islampur, Nobabpur, Tangail.</li> <li>The shop is rented.</li> <li>Agreed grace period is 4 months.</li> </ul> |  |  |