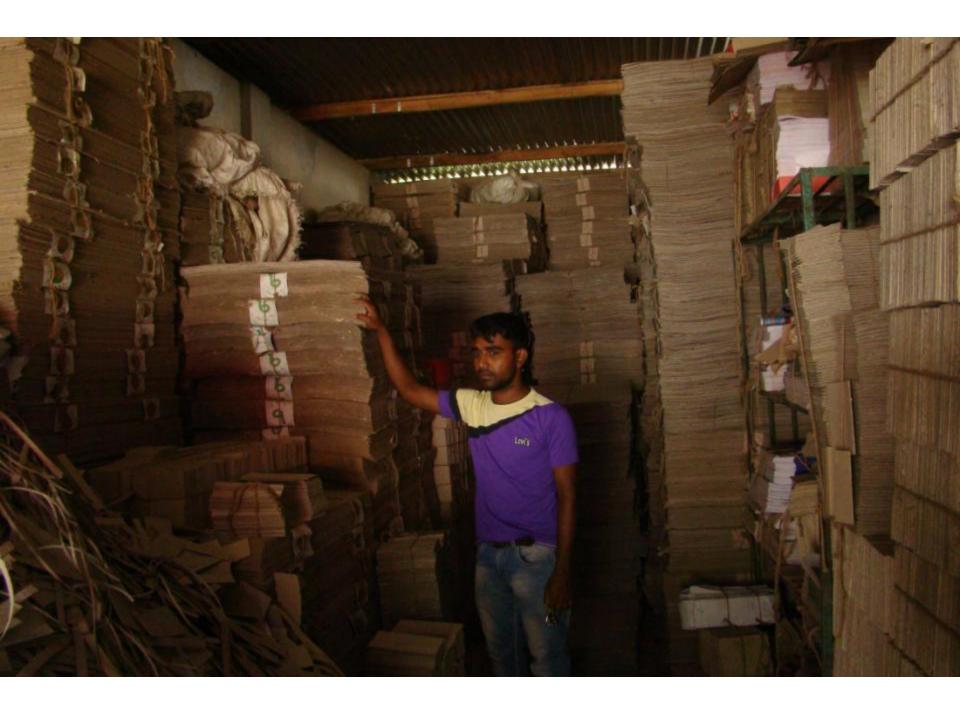

# Pictures

8044408

| Proposed Nobin Udyokta Business Info              |   |                                                                                                                                                                                                                                                                                                                                                                                                                         |  |  |
|---------------------------------------------------|---|-------------------------------------------------------------------------------------------------------------------------------------------------------------------------------------------------------------------------------------------------------------------------------------------------------------------------------------------------------------------------------------------------------------------------|--|--|
| Business Name                                     | : | ANOWAR PACKAGING                                                                                                                                                                                                                                                                                                                                                                                                        |  |  |
| Location                                          | : | Bolla road, Elenga Bus Stand, Tangail                                                                                                                                                                                                                                                                                                                                                                                   |  |  |
| Total Investment in BDT                           | : | BDT 5,00,000                                                                                                                                                                                                                                                                                                                                                                                                            |  |  |
| Financing                                         | : | Self BDT 3,00,000 (from existing business) 60%                                                                                                                                                                                                                                                                                                                                                                          |  |  |
|                                                   |   | Required Investment BDT 2,00,000 (as equity) 40%                                                                                                                                                                                                                                                                                                                                                                        |  |  |
| Present salary/drawings from business (estimates) | : | BDT 5,000                                                                                                                                                                                                                                                                                                                                                                                                               |  |  |
| Proposed Salary                                   | : | BDT 5,000                                                                                                                                                                                                                                                                                                                                                                                                               |  |  |
| Size of the shop                                  | : | 41 ft x 21 ft = 861 Square ft                                                                                                                                                                                                                                                                                                                                                                                           |  |  |
| Implementation                                    | • | <ul> <li>Manufacturer of box like; Saree box, sweet box, shoe box, Clip box etc.</li> <li>Average 30% gain on sales.</li> <li>The business is operating by entrepreneur. Existing three employee.</li> <li>After getting equity fund two employee will be appointed.</li> <li>Collects goods from Dhaka, Islampur, Nobabpur, Tangail.</li> <li>The shop is rented.</li> <li>Agreed grace period is 4 months.</li> </ul> |  |  |