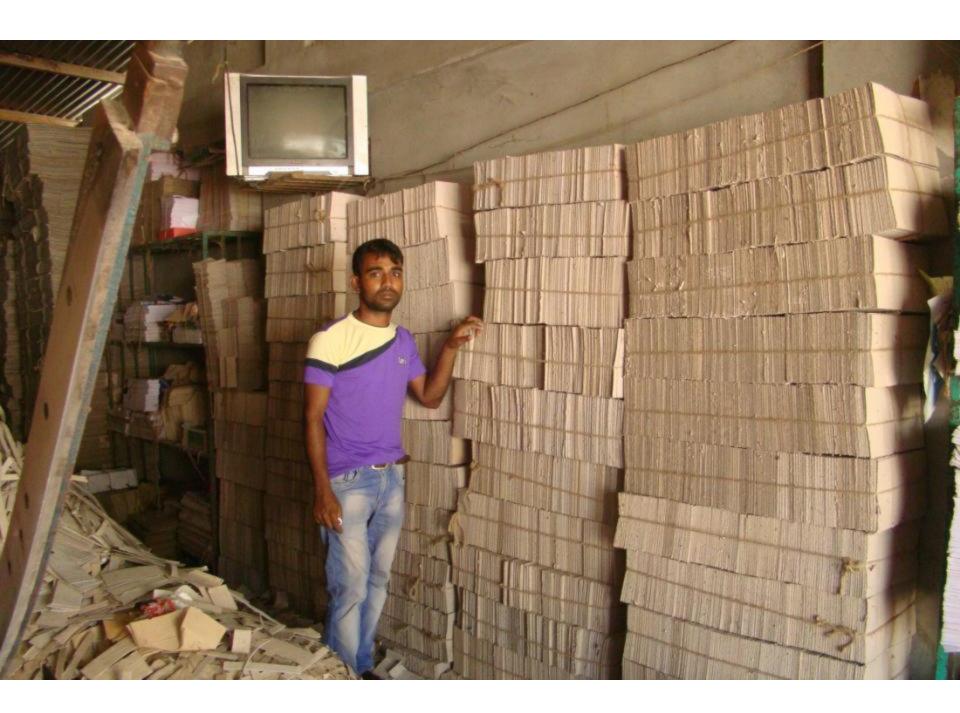

# Pictures

8044408

| Proposed Nobin Udyokta Business Info              |   |                                                                                                                                                                                                                                                                                                                                                                                                                         |  |  |
|---------------------------------------------------|---|-------------------------------------------------------------------------------------------------------------------------------------------------------------------------------------------------------------------------------------------------------------------------------------------------------------------------------------------------------------------------------------------------------------------------|--|--|
| Business Name                                     | : | ANOWAR PACKAGING                                                                                                                                                                                                                                                                                                                                                                                                        |  |  |
| Location                                          | : | Bolla road, Elenga Bus Stand, Tangail                                                                                                                                                                                                                                                                                                                                                                                   |  |  |
| Total Investment in BDT                           | : | BDT 5,00,000                                                                                                                                                                                                                                                                                                                                                                                                            |  |  |
| Financing                                         | : | Self BDT 3,00,000 (from existing business) 60%                                                                                                                                                                                                                                                                                                                                                                          |  |  |
|                                                   |   | Required Investment BDT 2,00,000 (as equity) 40%                                                                                                                                                                                                                                                                                                                                                                        |  |  |
| Present salary/drawings from business (estimates) | : | BDT 5,000                                                                                                                                                                                                                                                                                                                                                                                                               |  |  |
| Proposed Salary                                   | : | BDT 5,000                                                                                                                                                                                                                                                                                                                                                                                                               |  |  |
| Size of the shop                                  | : | 41 ft x 21 ft = 861 Square ft                                                                                                                                                                                                                                                                                                                                                                                           |  |  |
| Implementation                                    | • | <ul> <li>Manufacturer of box like; Saree box, sweet box, shoe box, Clip box etc.</li> <li>Average 30% gain on sales.</li> <li>The business is operating by entrepreneur. Existing three employee.</li> <li>After getting equity fund two employee will be appointed.</li> <li>Collects goods from Dhaka, Islampur, Nobabpur, Tangail.</li> <li>The shop is rented.</li> <li>Agreed grace period is 4 months.</li> </ul> |  |  |