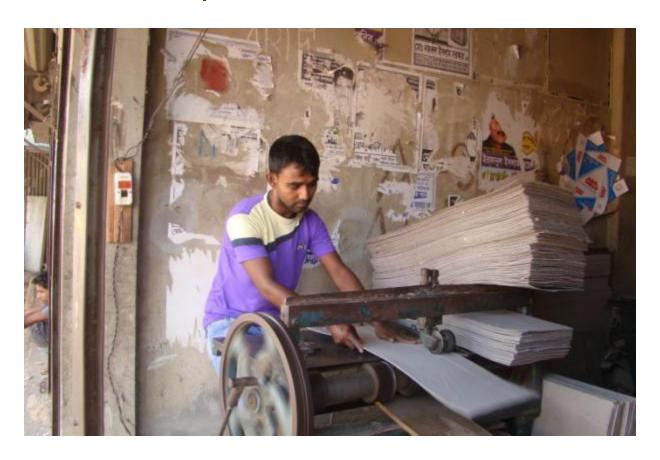

| Proposed Nobin Udyokta Business Info              |   |                                                                                                                                                                                                                                                                                                                                                                                                                         |  |  |
|---------------------------------------------------|---|-------------------------------------------------------------------------------------------------------------------------------------------------------------------------------------------------------------------------------------------------------------------------------------------------------------------------------------------------------------------------------------------------------------------------|--|--|
| Business Name                                     | : | ANOWAR PACKAGING                                                                                                                                                                                                                                                                                                                                                                                                        |  |  |
| Location                                          | : | Bolla road, Elenga Bus Stand, Tangail                                                                                                                                                                                                                                                                                                                                                                                   |  |  |
| Total Investment in BDT                           | : | BDT 5,00,000                                                                                                                                                                                                                                                                                                                                                                                                            |  |  |
| Financing                                         | : | Self BDT 3,00,000 (from existing business) 60%                                                                                                                                                                                                                                                                                                                                                                          |  |  |
|                                                   |   | Required Investment BDT 2,00,000 (as equity) 40%                                                                                                                                                                                                                                                                                                                                                                        |  |  |
| Present salary/drawings from business (estimates) | : | BDT 5,000                                                                                                                                                                                                                                                                                                                                                                                                               |  |  |
| Proposed Salary                                   | : | BDT 5,000                                                                                                                                                                                                                                                                                                                                                                                                               |  |  |
| Size of the shop                                  | : | 41 ft x 21 ft = 861 Square ft                                                                                                                                                                                                                                                                                                                                                                                           |  |  |
| Implementation                                    | • | <ul> <li>Manufacturer of box like; Saree box, sweet box, shoe box, Clip box etc.</li> <li>Average 30% gain on sales.</li> <li>The business is operating by entrepreneur. Existing three employee.</li> <li>After getting equity fund two employee will be appointed.</li> <li>Collects goods from Dhaka, Islampur, Nobabpur, Tangail.</li> <li>The shop is rented.</li> <li>Agreed grace period is 4 months.</li> </ul> |  |  |

# Pictures

8044408