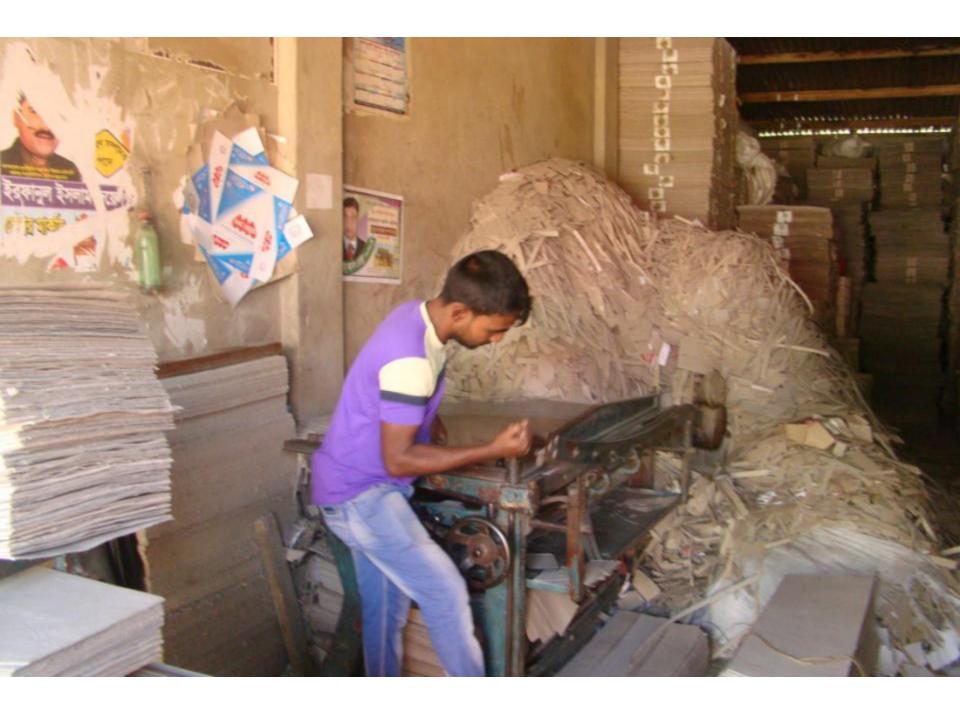

# Pictures

8044408

| Proposed Nobin Udyokta Business Info              |   |                                                                                                                                                                                                                                                                                                                                                                                                                         |  |  |
|---------------------------------------------------|---|-------------------------------------------------------------------------------------------------------------------------------------------------------------------------------------------------------------------------------------------------------------------------------------------------------------------------------------------------------------------------------------------------------------------------|--|--|
| Business Name                                     | : | ANOWAR PACKAGING                                                                                                                                                                                                                                                                                                                                                                                                        |  |  |
| Location                                          | : | Bolla road, Elenga Bus Stand, Tangail                                                                                                                                                                                                                                                                                                                                                                                   |  |  |
| Total Investment in BDT                           | : | BDT 5,00,000                                                                                                                                                                                                                                                                                                                                                                                                            |  |  |
| Financing                                         | : | Self BDT 3,00,000 (from existing business) 60%                                                                                                                                                                                                                                                                                                                                                                          |  |  |
|                                                   |   | Required Investment BDT 2,00,000 (as equity) 40%                                                                                                                                                                                                                                                                                                                                                                        |  |  |
| Present salary/drawings from business (estimates) | : | BDT 5,000                                                                                                                                                                                                                                                                                                                                                                                                               |  |  |
| Proposed Salary                                   | : | BDT 5,000                                                                                                                                                                                                                                                                                                                                                                                                               |  |  |
| Size of the shop                                  | : | 41 ft x 21 ft = 861 Square ft                                                                                                                                                                                                                                                                                                                                                                                           |  |  |
| Implementation                                    | • | <ul> <li>Manufacturer of box like; Saree box, sweet box, shoe box, Clip box etc.</li> <li>Average 30% gain on sales.</li> <li>The business is operating by entrepreneur. Existing three employee.</li> <li>After getting equity fund two employee will be appointed.</li> <li>Collects goods from Dhaka, Islampur, Nobabpur, Tangail.</li> <li>The shop is rented.</li> <li>Agreed grace period is 4 months.</li> </ul> |  |  |