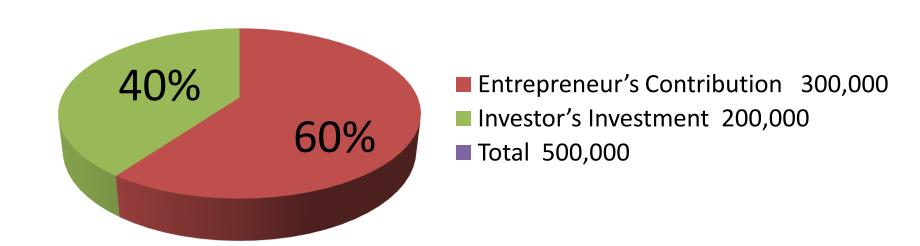

| Proposed Nobin Udyokta Business Info              |   |                                                                                                                                                                                                                                                                                                                                                                                                                         |  |  |
|---------------------------------------------------|---|-------------------------------------------------------------------------------------------------------------------------------------------------------------------------------------------------------------------------------------------------------------------------------------------------------------------------------------------------------------------------------------------------------------------------|--|--|
| Business Name                                     | : | ANOWAR PACKAGING                                                                                                                                                                                                                                                                                                                                                                                                        |  |  |
| Location                                          | : | Bolla road, Elenga Bus Stand, Tangail                                                                                                                                                                                                                                                                                                                                                                                   |  |  |
| Total Investment in BDT                           | : | BDT 5,00,000                                                                                                                                                                                                                                                                                                                                                                                                            |  |  |
| Financing                                         | : | Self BDT 3,00,000 (from existing business) 60%                                                                                                                                                                                                                                                                                                                                                                          |  |  |
|                                                   |   | Required Investment BDT 2,00,000 (as equity) 40%                                                                                                                                                                                                                                                                                                                                                                        |  |  |
| Present salary/drawings from business (estimates) | : | BDT 5,000                                                                                                                                                                                                                                                                                                                                                                                                               |  |  |
| Proposed Salary                                   | : | BDT 5,000                                                                                                                                                                                                                                                                                                                                                                                                               |  |  |
| Size of the shop                                  | : | 41 ft x 21 ft = 861 Square ft                                                                                                                                                                                                                                                                                                                                                                                           |  |  |
| Implementation                                    | • | <ul> <li>Manufacturer of box like; Saree box, sweet box, shoe box, Clip box etc.</li> <li>Average 30% gain on sales.</li> <li>The business is operating by entrepreneur. Existing three employee.</li> <li>After getting equity fund two employee will be appointed.</li> <li>Collects goods from Dhaka, Islampur, Nobabpur, Tangail.</li> <li>The shop is rented.</li> <li>Agreed grace period is 4 months.</li> </ul> |  |  |

| Investment Breakdown                      |          |          |                   |  |
|-------------------------------------------|----------|----------|-------------------|--|
| Particulars                               | Existing | Proposed | Proposed<br>Total |  |
| White paper and Printed paper, Hard paper | 1,15,000 | 1,54,000 | 2,69,000          |  |
| Saree box, sweet box, shoe box etc        | 40,000   | -        | 40,000            |  |
| Paper cutting machine                     | 40,000   | -        | 40,000            |  |
| Level Paper                               | -        | 40,000   | 40,000            |  |
| Glue, Thread etc                          | 5,000    | 6,000    | 11,000            |  |
| Security                                  | 1,00,000 | -        | 1,00,000          |  |
| Total                                     | 3,00,000 | 2,00,000 | 5,00,000          |  |