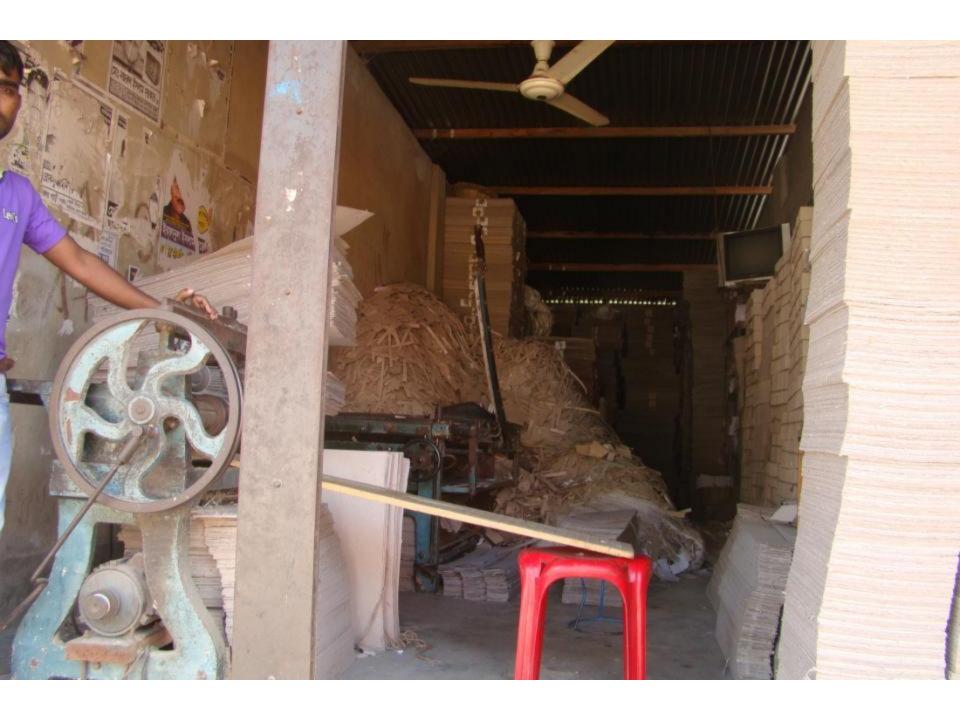

# Pictures

8044408

| Proposed Nobin Udyokta Business Info              |   |                                                                                                                                                                                                                                                                                                                                                                                                                         |  |  |
|---------------------------------------------------|---|-------------------------------------------------------------------------------------------------------------------------------------------------------------------------------------------------------------------------------------------------------------------------------------------------------------------------------------------------------------------------------------------------------------------------|--|--|
| Business Name                                     | : | ANOWAR PACKAGING                                                                                                                                                                                                                                                                                                                                                                                                        |  |  |
| Location                                          | : | Bolla road, Elenga Bus Stand, Tangail                                                                                                                                                                                                                                                                                                                                                                                   |  |  |
| Total Investment in BDT                           | : | BDT 5,00,000                                                                                                                                                                                                                                                                                                                                                                                                            |  |  |
| Financing                                         | : | Self BDT 3,00,000 (from existing business) 60%                                                                                                                                                                                                                                                                                                                                                                          |  |  |
|                                                   |   | Required Investment BDT 2,00,000 (as equity) 40%                                                                                                                                                                                                                                                                                                                                                                        |  |  |
| Present salary/drawings from business (estimates) | : | BDT 5,000                                                                                                                                                                                                                                                                                                                                                                                                               |  |  |
| Proposed Salary                                   | : | BDT 5,000                                                                                                                                                                                                                                                                                                                                                                                                               |  |  |
| Size of the shop                                  | : | 41 ft x 21 ft = 861 Square ft                                                                                                                                                                                                                                                                                                                                                                                           |  |  |
| Implementation                                    | • | <ul> <li>Manufacturer of box like; Saree box, sweet box, shoe box, Clip box etc.</li> <li>Average 30% gain on sales.</li> <li>The business is operating by entrepreneur. Existing three employee.</li> <li>After getting equity fund two employee will be appointed.</li> <li>Collects goods from Dhaka, Islampur, Nobabpur, Tangail.</li> <li>The shop is rented.</li> <li>Agreed grace period is 4 months.</li> </ul> |  |  |