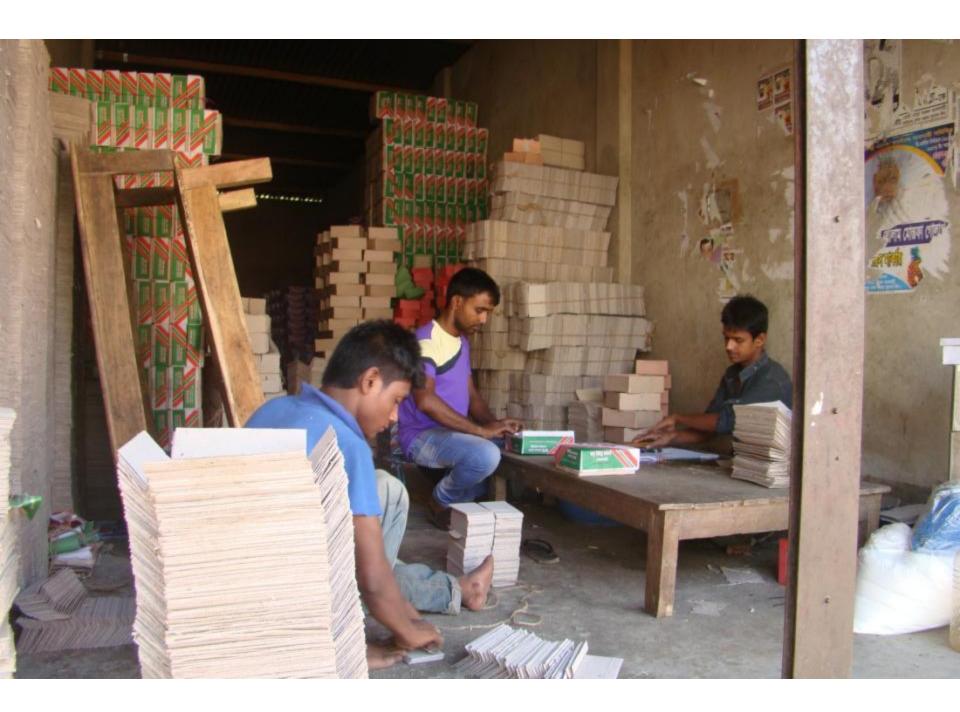

# Pictures

8044408

| Proposed Nobin Udyokta Business Info              |   |                                                                                                                                                                                                                                                                                                                                                                                                                         |  |  |
|---------------------------------------------------|---|-------------------------------------------------------------------------------------------------------------------------------------------------------------------------------------------------------------------------------------------------------------------------------------------------------------------------------------------------------------------------------------------------------------------------|--|--|
| Business Name                                     | : | ANOWAR PACKAGING                                                                                                                                                                                                                                                                                                                                                                                                        |  |  |
| Location                                          | : | Bolla road, Elenga Bus Stand, Tangail                                                                                                                                                                                                                                                                                                                                                                                   |  |  |
| Total Investment in BDT                           | : | BDT 5,00,000                                                                                                                                                                                                                                                                                                                                                                                                            |  |  |
| Financing                                         | : | Self BDT 3,00,000 (from existing business) 60%                                                                                                                                                                                                                                                                                                                                                                          |  |  |
|                                                   |   | Required Investment BDT 2,00,000 (as equity) 40%                                                                                                                                                                                                                                                                                                                                                                        |  |  |
| Present salary/drawings from business (estimates) | : | BDT 5,000                                                                                                                                                                                                                                                                                                                                                                                                               |  |  |
| Proposed Salary                                   | : | BDT 5,000                                                                                                                                                                                                                                                                                                                                                                                                               |  |  |
| Size of the shop                                  | : | 41 ft x 21 ft = 861 Square ft                                                                                                                                                                                                                                                                                                                                                                                           |  |  |
| Implementation                                    | • | <ul> <li>Manufacturer of box like; Saree box, sweet box, shoe box, Clip box etc.</li> <li>Average 30% gain on sales.</li> <li>The business is operating by entrepreneur. Existing three employee.</li> <li>After getting equity fund two employee will be appointed.</li> <li>Collects goods from Dhaka, Islampur, Nobabpur, Tangail.</li> <li>The shop is rented.</li> <li>Agreed grace period is 4 months.</li> </ul> |  |  |