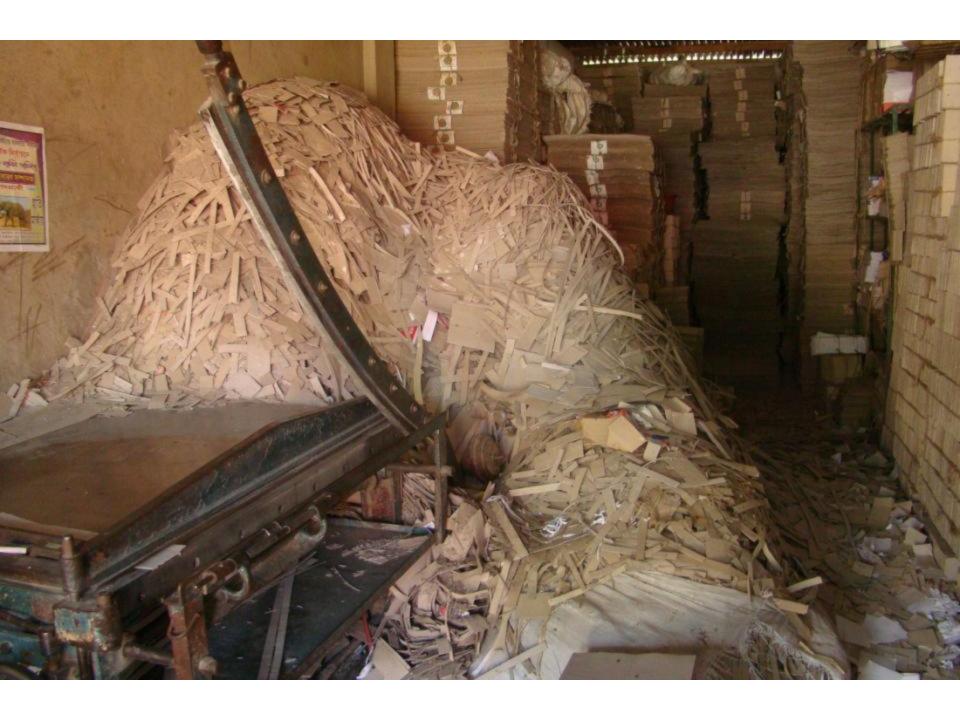

# Pictures

8044408

| Proposed Nobin Udyokta Business Info              |   |                                                                                                                                                                                                                                                                                                                                                                                                                         |  |  |
|---------------------------------------------------|---|-------------------------------------------------------------------------------------------------------------------------------------------------------------------------------------------------------------------------------------------------------------------------------------------------------------------------------------------------------------------------------------------------------------------------|--|--|
| Business Name                                     | : | ANOWAR PACKAGING                                                                                                                                                                                                                                                                                                                                                                                                        |  |  |
| Location                                          | : | Bolla road, Elenga Bus Stand, Tangail                                                                                                                                                                                                                                                                                                                                                                                   |  |  |
| Total Investment in BDT                           | : | BDT 5,00,000                                                                                                                                                                                                                                                                                                                                                                                                            |  |  |
| Financing                                         | : | Self BDT 3,00,000 (from existing business) 60%                                                                                                                                                                                                                                                                                                                                                                          |  |  |
|                                                   |   | Required Investment BDT 2,00,000 (as equity) 40%                                                                                                                                                                                                                                                                                                                                                                        |  |  |
| Present salary/drawings from business (estimates) | : | BDT 5,000                                                                                                                                                                                                                                                                                                                                                                                                               |  |  |
| Proposed Salary                                   | : | BDT 5,000                                                                                                                                                                                                                                                                                                                                                                                                               |  |  |
| Size of the shop                                  | : | 41 ft x 21 ft = 861 Square ft                                                                                                                                                                                                                                                                                                                                                                                           |  |  |
| Implementation                                    | • | <ul> <li>Manufacturer of box like; Saree box, sweet box, shoe box, Clip box etc.</li> <li>Average 30% gain on sales.</li> <li>The business is operating by entrepreneur. Existing three employee.</li> <li>After getting equity fund two employee will be appointed.</li> <li>Collects goods from Dhaka, Islampur, Nobabpur, Tangail.</li> <li>The shop is rented.</li> <li>Agreed grace period is 4 months.</li> </ul> |  |  |