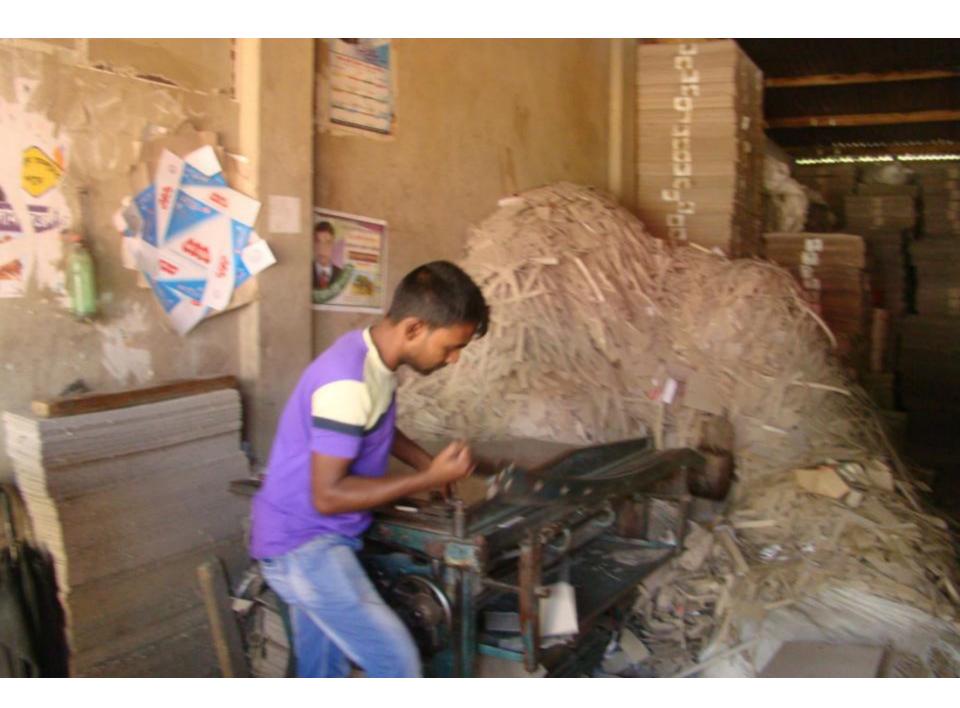

| Proposed Nobin Udyokta Business Info              |   |                                                                                                                                                                                                                                                                                                                                                                                                                         |  |  |
|---------------------------------------------------|---|-------------------------------------------------------------------------------------------------------------------------------------------------------------------------------------------------------------------------------------------------------------------------------------------------------------------------------------------------------------------------------------------------------------------------|--|--|
| Business Name                                     | : | ANOWAR PACKAGING                                                                                                                                                                                                                                                                                                                                                                                                        |  |  |
| Location                                          | : | Bolla road, Elenga Bus Stand, Tangail                                                                                                                                                                                                                                                                                                                                                                                   |  |  |
| Total Investment in BDT                           | : | BDT 5,00,000                                                                                                                                                                                                                                                                                                                                                                                                            |  |  |
| Financing                                         | : | Self BDT 3,00,000 (from existing business) 60%                                                                                                                                                                                                                                                                                                                                                                          |  |  |
|                                                   |   | Required Investment BDT 2,00,000 (as equity) 40%                                                                                                                                                                                                                                                                                                                                                                        |  |  |
| Present salary/drawings from business (estimates) | : | BDT 5,000                                                                                                                                                                                                                                                                                                                                                                                                               |  |  |
| Proposed Salary                                   | : | BDT 5,000                                                                                                                                                                                                                                                                                                                                                                                                               |  |  |
| Size of the shop                                  | : | 41 ft x 21 ft = 861 Square ft                                                                                                                                                                                                                                                                                                                                                                                           |  |  |
| Implementation                                    | • | <ul> <li>Manufacturer of box like; Saree box, sweet box, shoe box, Clip box etc.</li> <li>Average 30% gain on sales.</li> <li>The business is operating by entrepreneur. Existing three employee.</li> <li>After getting equity fund two employee will be appointed.</li> <li>Collects goods from Dhaka, Islampur, Nobabpur, Tangail.</li> <li>The shop is rented.</li> <li>Agreed grace period is 4 months.</li> </ul> |  |  |

# Pictures

8044408