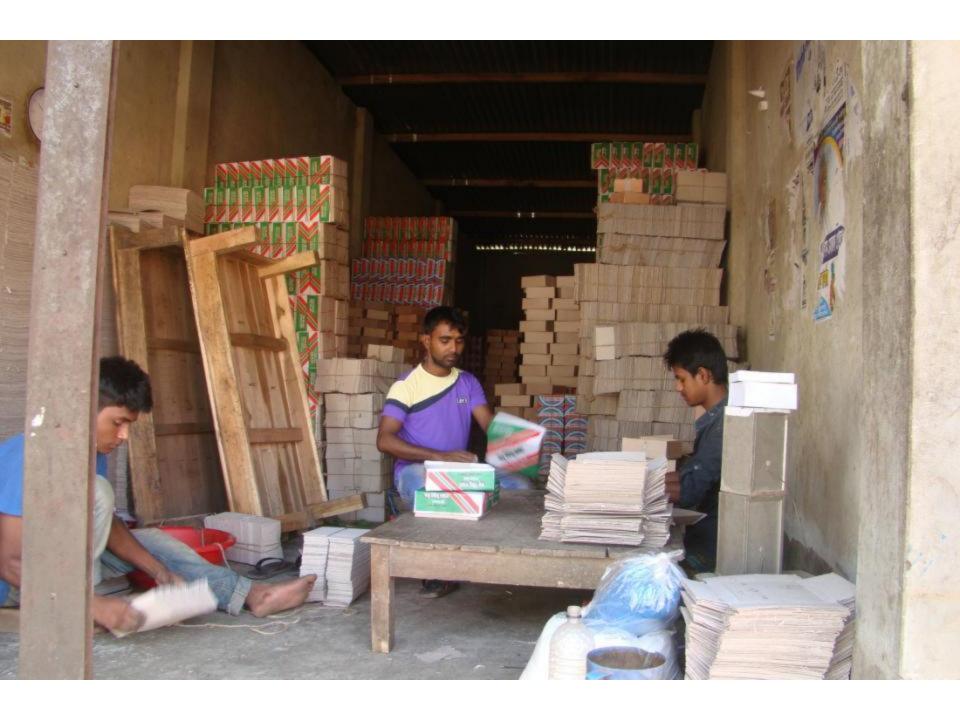

# Pictures

8044408

| Proposed Nobin Udyokta Business Info              |   |                                                                                                                                                                                                                                                                                                                                                                                                                         |  |  |
|---------------------------------------------------|---|-------------------------------------------------------------------------------------------------------------------------------------------------------------------------------------------------------------------------------------------------------------------------------------------------------------------------------------------------------------------------------------------------------------------------|--|--|
| Business Name                                     | : | ANOWAR PACKAGING                                                                                                                                                                                                                                                                                                                                                                                                        |  |  |
| Location                                          | : | Bolla road, Elenga Bus Stand, Tangail                                                                                                                                                                                                                                                                                                                                                                                   |  |  |
| Total Investment in BDT                           | : | BDT 5,00,000                                                                                                                                                                                                                                                                                                                                                                                                            |  |  |
| Financing                                         | : | Self BDT 3,00,000 (from existing business) 60%                                                                                                                                                                                                                                                                                                                                                                          |  |  |
|                                                   |   | Required Investment BDT 2,00,000 (as equity) 40%                                                                                                                                                                                                                                                                                                                                                                        |  |  |
| Present salary/drawings from business (estimates) | : | BDT 5,000                                                                                                                                                                                                                                                                                                                                                                                                               |  |  |
| Proposed Salary                                   | : | BDT 5,000                                                                                                                                                                                                                                                                                                                                                                                                               |  |  |
| Size of the shop                                  | : | 41 ft x 21 ft = 861 Square ft                                                                                                                                                                                                                                                                                                                                                                                           |  |  |
| Implementation                                    | • | <ul> <li>Manufacturer of box like; Saree box, sweet box, shoe box, Clip box etc.</li> <li>Average 30% gain on sales.</li> <li>The business is operating by entrepreneur. Existing three employee.</li> <li>After getting equity fund two employee will be appointed.</li> <li>Collects goods from Dhaka, Islampur, Nobabpur, Tangail.</li> <li>The shop is rented.</li> <li>Agreed grace period is 4 months.</li> </ul> |  |  |