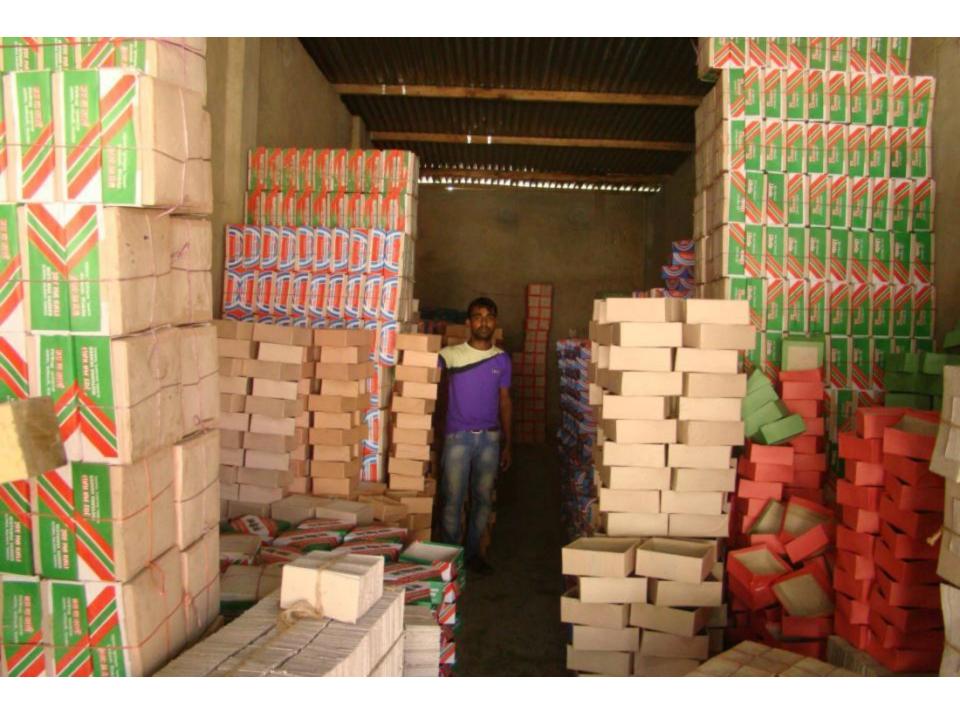

# Pictures

8044408

| Proposed Nobin Udyokta Business Info              |   |                                                                                                                                                                                                                                                                                                                                                                                                                         |  |  |
|---------------------------------------------------|---|-------------------------------------------------------------------------------------------------------------------------------------------------------------------------------------------------------------------------------------------------------------------------------------------------------------------------------------------------------------------------------------------------------------------------|--|--|
| Business Name                                     | : | ANOWAR PACKAGING                                                                                                                                                                                                                                                                                                                                                                                                        |  |  |
| Location                                          | : | Bolla road, Elenga Bus Stand, Tangail                                                                                                                                                                                                                                                                                                                                                                                   |  |  |
| Total Investment in BDT                           | : | BDT 5,00,000                                                                                                                                                                                                                                                                                                                                                                                                            |  |  |
| Financing                                         | : | Self BDT 3,00,000 (from existing business) 60%                                                                                                                                                                                                                                                                                                                                                                          |  |  |
|                                                   |   | Required Investment BDT 2,00,000 (as equity) 40%                                                                                                                                                                                                                                                                                                                                                                        |  |  |
| Present salary/drawings from business (estimates) | : | BDT 5,000                                                                                                                                                                                                                                                                                                                                                                                                               |  |  |
| Proposed Salary                                   | : | BDT 5,000                                                                                                                                                                                                                                                                                                                                                                                                               |  |  |
| Size of the shop                                  | : | 41 ft x 21 ft = 861 Square ft                                                                                                                                                                                                                                                                                                                                                                                           |  |  |
| Implementation                                    | • | <ul> <li>Manufacturer of box like; Saree box, sweet box, shoe box, Clip box etc.</li> <li>Average 30% gain on sales.</li> <li>The business is operating by entrepreneur. Existing three employee.</li> <li>After getting equity fund two employee will be appointed.</li> <li>Collects goods from Dhaka, Islampur, Nobabpur, Tangail.</li> <li>The shop is rented.</li> <li>Agreed grace period is 4 months.</li> </ul> |  |  |