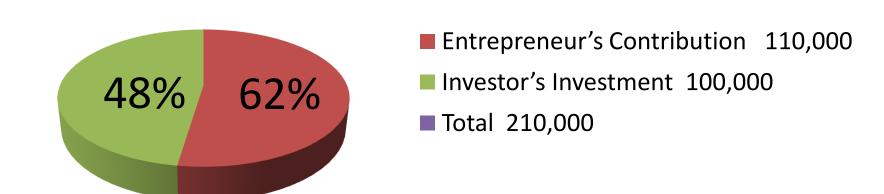

| Investment Breakdown                                                                                          |        |        |        |  |  |  |  |
|---------------------------------------------------------------------------------------------------------------|--------|--------|--------|--|--|--|--|
| Particulars Existing Proposed Proposed T                                                                      |        |        |        |  |  |  |  |
| Mobile phone Caching, Cover, Battery, Charger, Card reader, Headphone, Memory Card, Scene paper, SIM Card etc | 52,000 | -      | 52,000 |  |  |  |  |
| Computer (2), Scanner, Laminating Machine, Printer                                                            | 45,000 | -      | 45,000 |  |  |  |  |
| Rack                                                                                                          | 5,000  | -      | 5,000  |  |  |  |  |
| Mobile phone (15 x 2500)                                                                                      | -      | 37,500 | 37,500 |  |  |  |  |
| Key board, Mouse, Hard disc, RAM, DVD                                                                         | -      | 40,000 | 40,000 |  |  |  |  |
| Mobile Accessories                                                                                            | -      | 22,500 | 22,500 |  |  |  |  |
| Security                                                                                                      | 8,000  | -      | 8,000  |  |  |  |  |
| Total 1,10,000 1,00,000 2,10,000                                                                              |        |        |        |  |  |  |  |