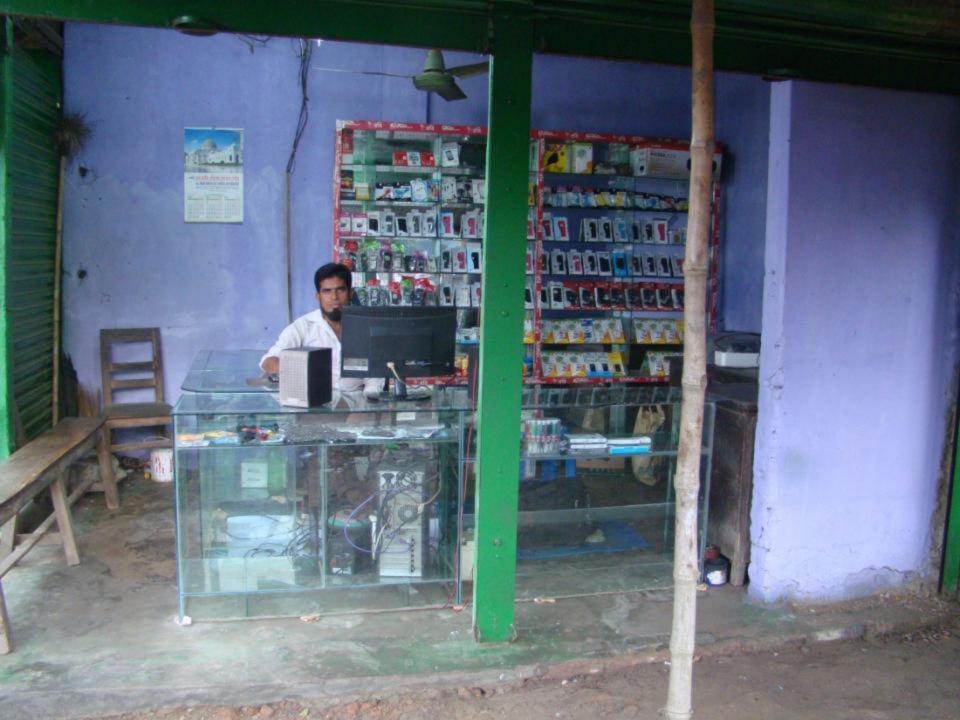

# Pictures

40 0833006

| Proposed Nobin Udyokta Business Info              |   |                                                                                                                                                                                                                                                                                                                                                                                                                                                                                                                                                                                                     |  |
|---------------------------------------------------|---|-----------------------------------------------------------------------------------------------------------------------------------------------------------------------------------------------------------------------------------------------------------------------------------------------------------------------------------------------------------------------------------------------------------------------------------------------------------------------------------------------------------------------------------------------------------------------------------------------------|--|
| Business Name                                     | : | AFIA HRIDOY ELECTRIC AND ELECTRONICS                                                                                                                                                                                                                                                                                                                                                                                                                                                                                                                                                                |  |
| Location                                          | : | Hamidpur bazaar, Kalihati, Ghatail, Tangail                                                                                                                                                                                                                                                                                                                                                                                                                                                                                                                                                         |  |
| Total Investment in BDT                           | : | BDT 2,10,000                                                                                                                                                                                                                                                                                                                                                                                                                                                                                                                                                                                        |  |
| Financing                                         | : | Self BDT 1,10,000 (from existing business) 52% Required Investment BDT 1,00,000 (as equity) 48%                                                                                                                                                                                                                                                                                                                                                                                                                                                                                                     |  |
| Present salary/drawings from business (estimates) | : | BDT 5,000                                                                                                                                                                                                                                                                                                                                                                                                                                                                                                                                                                                           |  |
| Proposed Salary                                   | : | BDT 5,000                                                                                                                                                                                                                                                                                                                                                                                                                                                                                                                                                                                           |  |
| Size of shop                                      | : | 11 ft x 11 ft= 121 square ft                                                                                                                                                                                                                                                                                                                                                                                                                                                                                                                                                                        |  |
| Implementation                                    | : | <ul> <li>The business is planned to be scaled up by investment in existing goods like; Mobile phone Caching, Cover, Battery, Charger, Card reader, Headphone, Memory Card, Scene paper, SIM Card etc.</li> <li>Computer print, Laminating, Computer scan etc service are provided.</li> <li>Average 20% gain on sales.</li> <li>The business is operating by entrepreneur. Existing no employee.</li> <li>After getting equity fund one employee will be appointed.</li> <li>The shop is rented.</li> <li>Collects goods from Tangail, Elenga.</li> <li>Agreed grace period is 4 months.</li> </ul> |  |