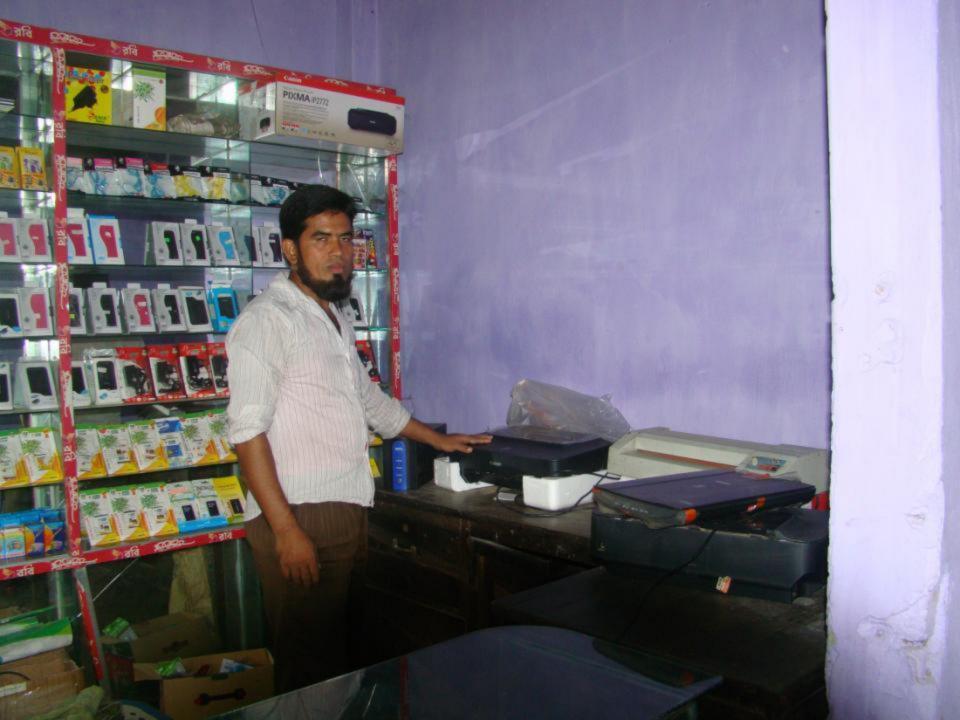

# Pictures

40 0833006

| Proposed Nobin Udyokta Business Info              |   |                                                                                                                                                                                                                                                                                                                                                                                                                                                                                                                                                                                                     |  |
|---------------------------------------------------|---|-----------------------------------------------------------------------------------------------------------------------------------------------------------------------------------------------------------------------------------------------------------------------------------------------------------------------------------------------------------------------------------------------------------------------------------------------------------------------------------------------------------------------------------------------------------------------------------------------------|--|
| Business Name                                     | : | AFIA HRIDOY ELECTRIC AND ELECTRONICS                                                                                                                                                                                                                                                                                                                                                                                                                                                                                                                                                                |  |
| Location                                          | : | Hamidpur bazaar, Kalihati, Ghatail, Tangail                                                                                                                                                                                                                                                                                                                                                                                                                                                                                                                                                         |  |
| Total Investment in BDT                           | : | BDT 2,10,000                                                                                                                                                                                                                                                                                                                                                                                                                                                                                                                                                                                        |  |
| Financing                                         | : | Self BDT 1,10,000 (from existing business) 52% Required Investment BDT 1,00,000 (as equity) 48%                                                                                                                                                                                                                                                                                                                                                                                                                                                                                                     |  |
| Present salary/drawings from business (estimates) | : | BDT 5,000                                                                                                                                                                                                                                                                                                                                                                                                                                                                                                                                                                                           |  |
| Proposed Salary                                   | : | BDT 5,000                                                                                                                                                                                                                                                                                                                                                                                                                                                                                                                                                                                           |  |
| Size of shop                                      | : | 11 ft x 11 ft= 121 square ft                                                                                                                                                                                                                                                                                                                                                                                                                                                                                                                                                                        |  |
| Implementation                                    | : | <ul> <li>The business is planned to be scaled up by investment in existing goods like; Mobile phone Caching, Cover, Battery, Charger, Card reader, Headphone, Memory Card, Scene paper, SIM Card etc.</li> <li>Computer print, Laminating, Computer scan etc service are provided.</li> <li>Average 20% gain on sales.</li> <li>The business is operating by entrepreneur. Existing no employee.</li> <li>After getting equity fund one employee will be appointed.</li> <li>The shop is rented.</li> <li>Collects goods from Tangail, Elenga.</li> <li>Agreed grace period is 4 months.</li> </ul> |  |