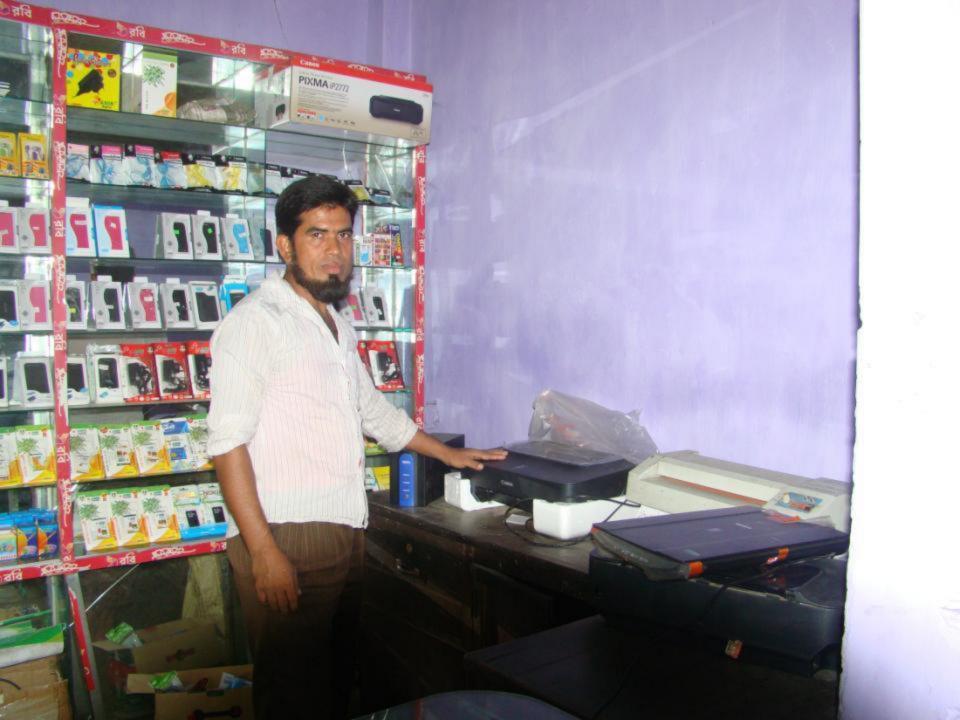

# Pictures

40 0833006

| Proposed Nobin Udyokta Business Info              |   |                                                                                                                                                                                                                                                                                                                                                                                                                                                                                                                                                                                                     |  |
|---------------------------------------------------|---|-----------------------------------------------------------------------------------------------------------------------------------------------------------------------------------------------------------------------------------------------------------------------------------------------------------------------------------------------------------------------------------------------------------------------------------------------------------------------------------------------------------------------------------------------------------------------------------------------------|--|
| Business Name                                     | : | AFIA HRIDOY ELECTRIC AND ELECTRONICS                                                                                                                                                                                                                                                                                                                                                                                                                                                                                                                                                                |  |
| Location                                          | : | Hamidpur bazaar, Kalihati, Ghatail, Tangail                                                                                                                                                                                                                                                                                                                                                                                                                                                                                                                                                         |  |
| Total Investment in BDT                           | : | BDT 2,10,000                                                                                                                                                                                                                                                                                                                                                                                                                                                                                                                                                                                        |  |
| Financing                                         | : | Self BDT 1,10,000 (from existing business) 52% Required Investment BDT 1,00,000 (as equity) 48%                                                                                                                                                                                                                                                                                                                                                                                                                                                                                                     |  |
| Present salary/drawings from business (estimates) | : | BDT 5,000                                                                                                                                                                                                                                                                                                                                                                                                                                                                                                                                                                                           |  |
| Proposed Salary                                   | : | BDT 5,000                                                                                                                                                                                                                                                                                                                                                                                                                                                                                                                                                                                           |  |
| Size of shop                                      | : | 11 ft x 11 ft= 121 square ft                                                                                                                                                                                                                                                                                                                                                                                                                                                                                                                                                                        |  |
| Implementation                                    | : | <ul> <li>The business is planned to be scaled up by investment in existing goods like; Mobile phone Caching, Cover, Battery, Charger, Card reader, Headphone, Memory Card, Scene paper, SIM Card etc.</li> <li>Computer print, Laminating, Computer scan etc service are provided.</li> <li>Average 20% gain on sales.</li> <li>The business is operating by entrepreneur. Existing no employee.</li> <li>After getting equity fund one employee will be appointed.</li> <li>The shop is rented.</li> <li>Collects goods from Tangail, Elenga.</li> <li>Agreed grace period is 4 months.</li> </ul> |  |