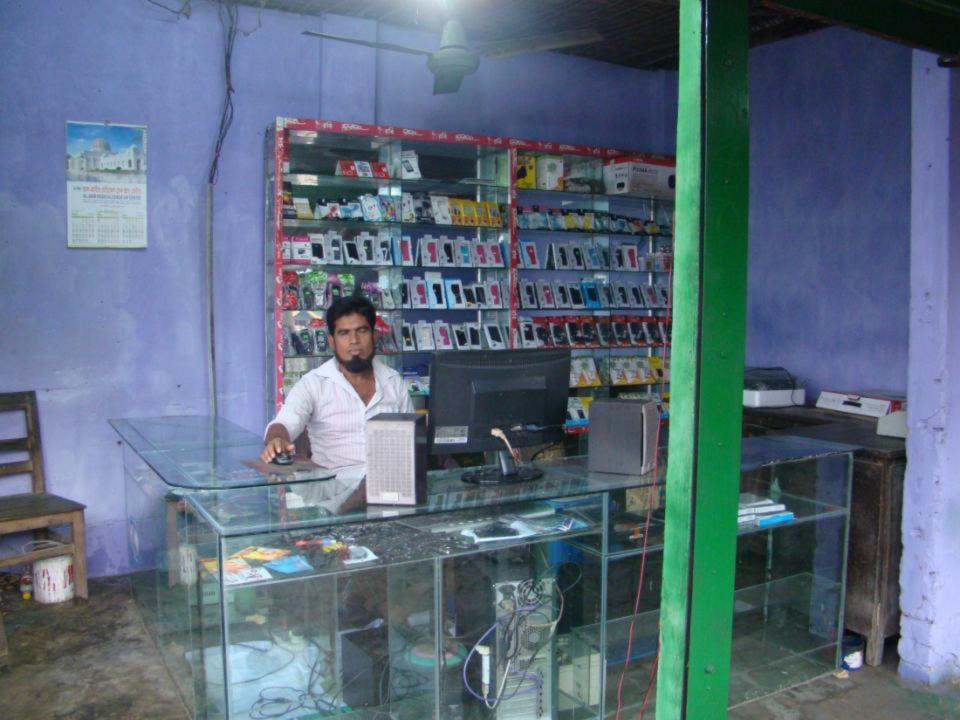

# Pictures

40 0833006

| Proposed Nobin Udyokta Business Info              |   |                                                                                                                                                                                                                                                                                                                                                                                                                                                                                                                                                                                                     |  |
|---------------------------------------------------|---|-----------------------------------------------------------------------------------------------------------------------------------------------------------------------------------------------------------------------------------------------------------------------------------------------------------------------------------------------------------------------------------------------------------------------------------------------------------------------------------------------------------------------------------------------------------------------------------------------------|--|
| Business Name                                     | : | AFIA HRIDOY ELECTRIC AND ELECTRONICS                                                                                                                                                                                                                                                                                                                                                                                                                                                                                                                                                                |  |
| Location                                          | : | Hamidpur bazaar, Kalihati, Ghatail, Tangail                                                                                                                                                                                                                                                                                                                                                                                                                                                                                                                                                         |  |
| Total Investment in BDT                           | : | BDT 2,10,000                                                                                                                                                                                                                                                                                                                                                                                                                                                                                                                                                                                        |  |
| Financing                                         | : | Self BDT 1,10,000 (from existing business) 52% Required Investment BDT 1,00,000 (as equity) 48%                                                                                                                                                                                                                                                                                                                                                                                                                                                                                                     |  |
| Present salary/drawings from business (estimates) | : | BDT 5,000                                                                                                                                                                                                                                                                                                                                                                                                                                                                                                                                                                                           |  |
| Proposed Salary                                   | : | BDT 5,000                                                                                                                                                                                                                                                                                                                                                                                                                                                                                                                                                                                           |  |
| Size of shop                                      | : | 11 ft x 11 ft= 121 square ft                                                                                                                                                                                                                                                                                                                                                                                                                                                                                                                                                                        |  |
| Implementation                                    | : | <ul> <li>The business is planned to be scaled up by investment in existing goods like; Mobile phone Caching, Cover, Battery, Charger, Card reader, Headphone, Memory Card, Scene paper, SIM Card etc.</li> <li>Computer print, Laminating, Computer scan etc service are provided.</li> <li>Average 20% gain on sales.</li> <li>The business is operating by entrepreneur. Existing no employee.</li> <li>After getting equity fund one employee will be appointed.</li> <li>The shop is rented.</li> <li>Collects goods from Tangail, Elenga.</li> <li>Agreed grace period is 4 months.</li> </ul> |  |