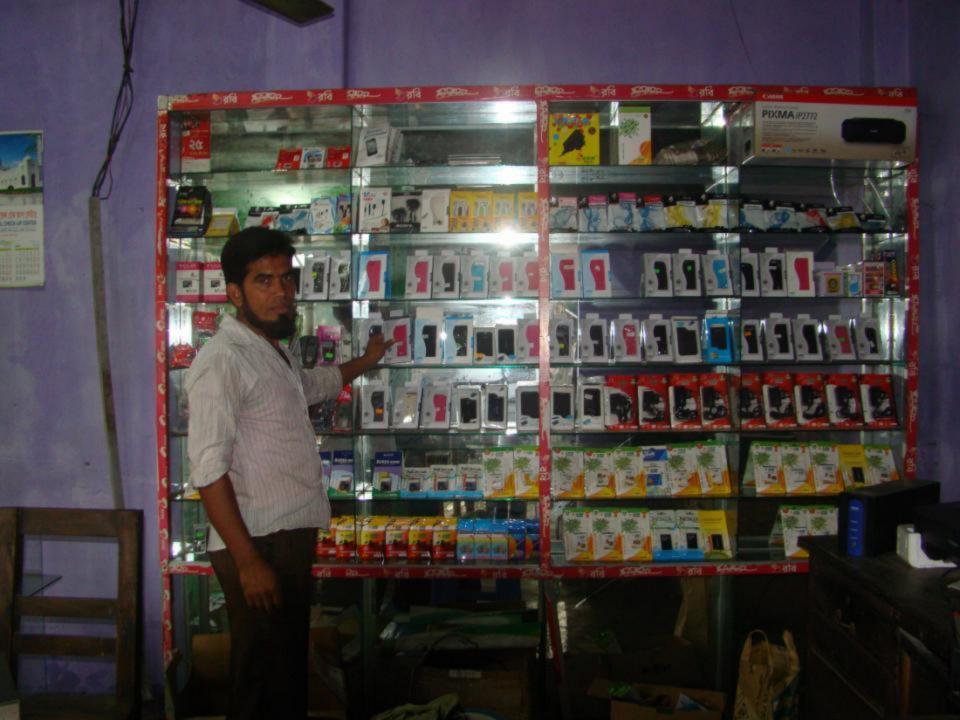

# Pictures

40 0833006

| Proposed Nobin Udyokta Business Info              |   |                                                                                                                                                                                                                                                                                                                                                                                                                                                                                                                                                                                                     |  |
|---------------------------------------------------|---|-----------------------------------------------------------------------------------------------------------------------------------------------------------------------------------------------------------------------------------------------------------------------------------------------------------------------------------------------------------------------------------------------------------------------------------------------------------------------------------------------------------------------------------------------------------------------------------------------------|--|
| Business Name                                     | : | AFIA HRIDOY ELECTRIC AND ELECTRONICS                                                                                                                                                                                                                                                                                                                                                                                                                                                                                                                                                                |  |
| Location                                          | : | Hamidpur bazaar, Kalihati, Ghatail, Tangail                                                                                                                                                                                                                                                                                                                                                                                                                                                                                                                                                         |  |
| Total Investment in BDT                           | : | BDT 2,10,000                                                                                                                                                                                                                                                                                                                                                                                                                                                                                                                                                                                        |  |
| Financing                                         | : | Self BDT 1,10,000 (from existing business) 52% Required Investment BDT 1,00,000 (as equity) 48%                                                                                                                                                                                                                                                                                                                                                                                                                                                                                                     |  |
| Present salary/drawings from business (estimates) | : | BDT 5,000                                                                                                                                                                                                                                                                                                                                                                                                                                                                                                                                                                                           |  |
| Proposed Salary                                   | : | BDT 5,000                                                                                                                                                                                                                                                                                                                                                                                                                                                                                                                                                                                           |  |
| Size of shop                                      | : | 11 ft x 11 ft= 121 square ft                                                                                                                                                                                                                                                                                                                                                                                                                                                                                                                                                                        |  |
| Implementation                                    | : | <ul> <li>The business is planned to be scaled up by investment in existing goods like; Mobile phone Caching, Cover, Battery, Charger, Card reader, Headphone, Memory Card, Scene paper, SIM Card etc.</li> <li>Computer print, Laminating, Computer scan etc service are provided.</li> <li>Average 20% gain on sales.</li> <li>The business is operating by entrepreneur. Existing no employee.</li> <li>After getting equity fund one employee will be appointed.</li> <li>The shop is rented.</li> <li>Collects goods from Tangail, Elenga.</li> <li>Agreed grace period is 4 months.</li> </ul> |  |