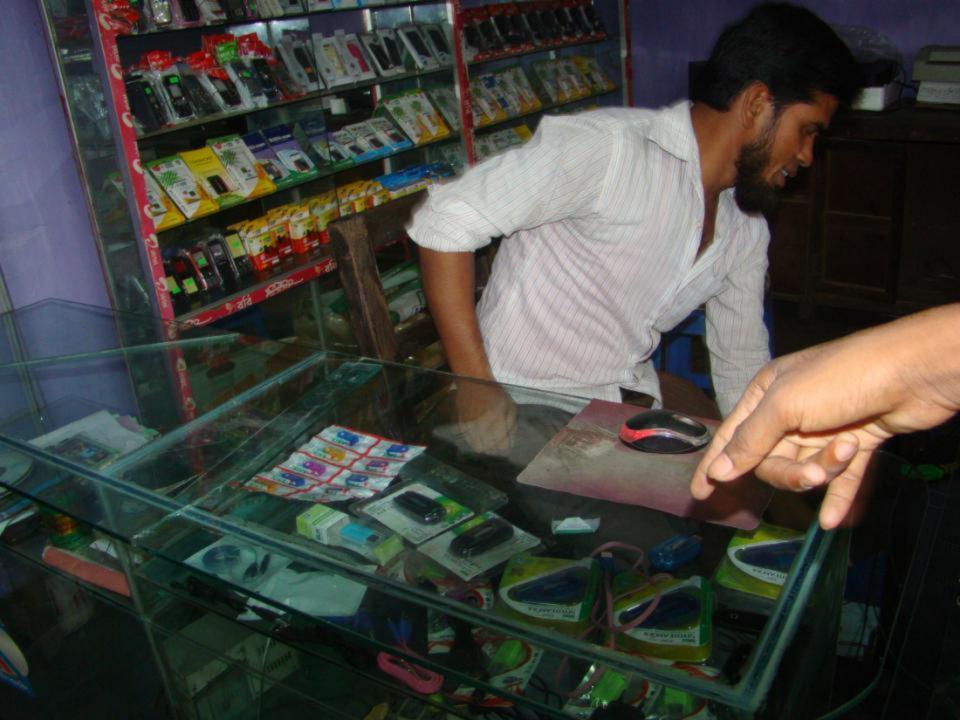

# Pictures

40 0833006

| Proposed Nobin Udyokta Business Info              |   |                                                                                                                                                                                                                                                                                                                                                                                                                                                                                                                                                                                                     |  |
|---------------------------------------------------|---|-----------------------------------------------------------------------------------------------------------------------------------------------------------------------------------------------------------------------------------------------------------------------------------------------------------------------------------------------------------------------------------------------------------------------------------------------------------------------------------------------------------------------------------------------------------------------------------------------------|--|
| Business Name                                     | : | AFIA HRIDOY ELECTRIC AND ELECTRONICS                                                                                                                                                                                                                                                                                                                                                                                                                                                                                                                                                                |  |
| Location                                          | : | Hamidpur bazaar, Kalihati, Ghatail, Tangail                                                                                                                                                                                                                                                                                                                                                                                                                                                                                                                                                         |  |
| Total Investment in BDT                           | : | BDT 2,10,000                                                                                                                                                                                                                                                                                                                                                                                                                                                                                                                                                                                        |  |
| Financing                                         | : | Self BDT 1,10,000 (from existing business) 52% Required Investment BDT 1,00,000 (as equity) 48%                                                                                                                                                                                                                                                                                                                                                                                                                                                                                                     |  |
| Present salary/drawings from business (estimates) | : | BDT 5,000                                                                                                                                                                                                                                                                                                                                                                                                                                                                                                                                                                                           |  |
| Proposed Salary                                   | : | BDT 5,000                                                                                                                                                                                                                                                                                                                                                                                                                                                                                                                                                                                           |  |
| Size of shop                                      | : | 11 ft x 11 ft= 121 square ft                                                                                                                                                                                                                                                                                                                                                                                                                                                                                                                                                                        |  |
| Implementation                                    | : | <ul> <li>The business is planned to be scaled up by investment in existing goods like; Mobile phone Caching, Cover, Battery, Charger, Card reader, Headphone, Memory Card, Scene paper, SIM Card etc.</li> <li>Computer print, Laminating, Computer scan etc service are provided.</li> <li>Average 20% gain on sales.</li> <li>The business is operating by entrepreneur. Existing no employee.</li> <li>After getting equity fund one employee will be appointed.</li> <li>The shop is rented.</li> <li>Collects goods from Tangail, Elenga.</li> <li>Agreed grace period is 4 months.</li> </ul> |  |