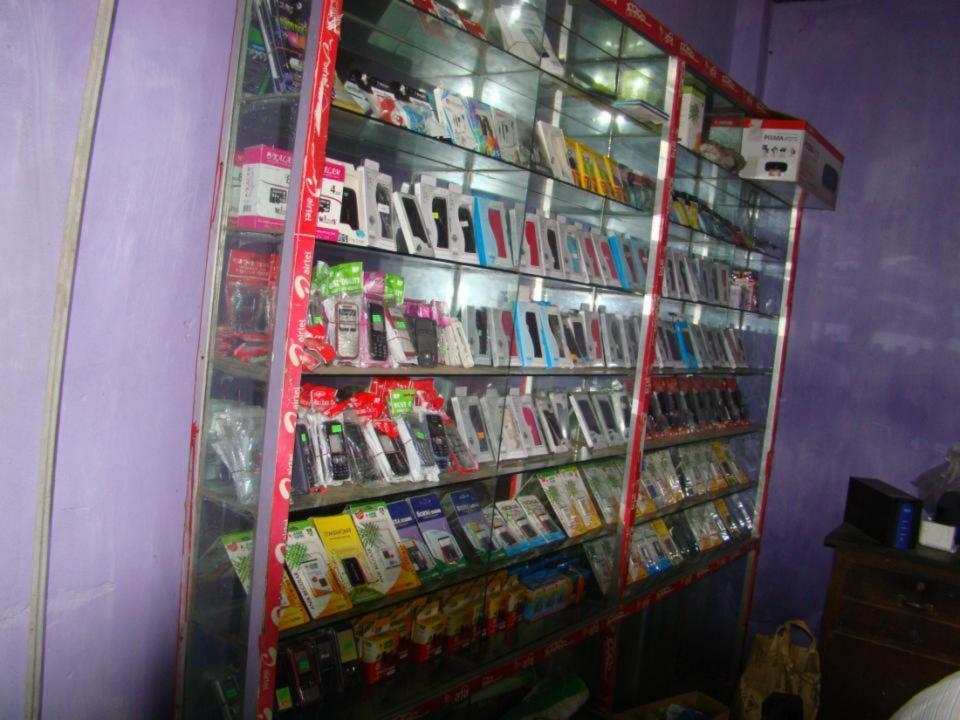

# Pictures

40 0833006

| Proposed Nobin Udyokta Business Info              |   |                                                                                                                                                                                                                                                                                                                                                                                                                                                                                                                                                                                                     |  |
|---------------------------------------------------|---|-----------------------------------------------------------------------------------------------------------------------------------------------------------------------------------------------------------------------------------------------------------------------------------------------------------------------------------------------------------------------------------------------------------------------------------------------------------------------------------------------------------------------------------------------------------------------------------------------------|--|
| Business Name                                     | : | AFIA HRIDOY ELECTRIC AND ELECTRONICS                                                                                                                                                                                                                                                                                                                                                                                                                                                                                                                                                                |  |
| Location                                          | : | Hamidpur bazaar, Kalihati, Ghatail, Tangail                                                                                                                                                                                                                                                                                                                                                                                                                                                                                                                                                         |  |
| Total Investment in BDT                           | : | BDT 2,10,000                                                                                                                                                                                                                                                                                                                                                                                                                                                                                                                                                                                        |  |
| Financing                                         | : | Self BDT 1,10,000 (from existing business) 52% Required Investment BDT 1,00,000 (as equity) 48%                                                                                                                                                                                                                                                                                                                                                                                                                                                                                                     |  |
| Present salary/drawings from business (estimates) | : | BDT 5,000                                                                                                                                                                                                                                                                                                                                                                                                                                                                                                                                                                                           |  |
| Proposed Salary                                   | : | BDT 5,000                                                                                                                                                                                                                                                                                                                                                                                                                                                                                                                                                                                           |  |
| Size of shop                                      | : | 11 ft x 11 ft= 121 square ft                                                                                                                                                                                                                                                                                                                                                                                                                                                                                                                                                                        |  |
| Implementation                                    | : | <ul> <li>The business is planned to be scaled up by investment in existing goods like; Mobile phone Caching, Cover, Battery, Charger, Card reader, Headphone, Memory Card, Scene paper, SIM Card etc.</li> <li>Computer print, Laminating, Computer scan etc service are provided.</li> <li>Average 20% gain on sales.</li> <li>The business is operating by entrepreneur. Existing no employee.</li> <li>After getting equity fund one employee will be appointed.</li> <li>The shop is rented.</li> <li>Collects goods from Tangail, Elenga.</li> <li>Agreed grace period is 4 months.</li> </ul> |  |