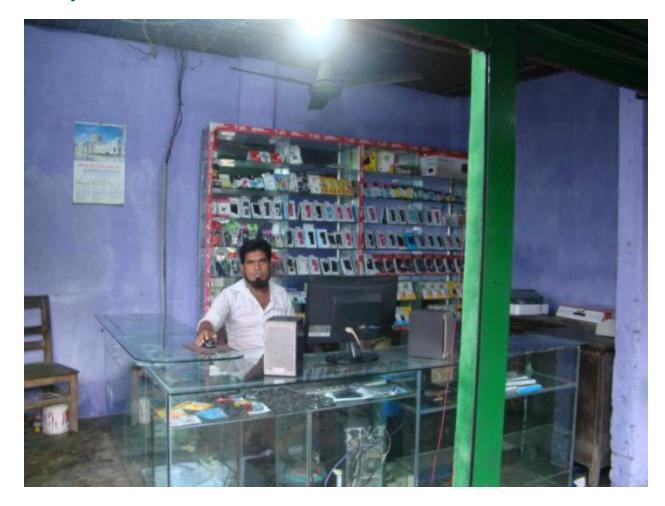

# Pictures

40 0833006

| Proposed Nobin Udyokta Business Info              |   |                                                                                                                                                                                                                                                                                                                                                                                                                                                                                                                                                                                                     |  |
|---------------------------------------------------|---|-----------------------------------------------------------------------------------------------------------------------------------------------------------------------------------------------------------------------------------------------------------------------------------------------------------------------------------------------------------------------------------------------------------------------------------------------------------------------------------------------------------------------------------------------------------------------------------------------------|--|
| Business Name                                     | : | AFIA HRIDOY ELECTRIC AND ELECTRONICS                                                                                                                                                                                                                                                                                                                                                                                                                                                                                                                                                                |  |
| Location                                          | : | Hamidpur bazaar, Kalihati, Ghatail, Tangail                                                                                                                                                                                                                                                                                                                                                                                                                                                                                                                                                         |  |
| Total Investment in BDT                           | : | BDT 2,10,000                                                                                                                                                                                                                                                                                                                                                                                                                                                                                                                                                                                        |  |
| Financing                                         | : | Self BDT 1,10,000 (from existing business) 52% Required Investment BDT 1,00,000 (as equity) 48%                                                                                                                                                                                                                                                                                                                                                                                                                                                                                                     |  |
| Present salary/drawings from business (estimates) | : | BDT 5,000                                                                                                                                                                                                                                                                                                                                                                                                                                                                                                                                                                                           |  |
| Proposed Salary                                   | : | BDT 5,000                                                                                                                                                                                                                                                                                                                                                                                                                                                                                                                                                                                           |  |
| Size of shop                                      | : | 11 ft x 11 ft= 121 square ft                                                                                                                                                                                                                                                                                                                                                                                                                                                                                                                                                                        |  |
| Implementation                                    | : | <ul> <li>The business is planned to be scaled up by investment in existing goods like; Mobile phone Caching, Cover, Battery, Charger, Card reader, Headphone, Memory Card, Scene paper, SIM Card etc.</li> <li>Computer print, Laminating, Computer scan etc service are provided.</li> <li>Average 20% gain on sales.</li> <li>The business is operating by entrepreneur. Existing no employee.</li> <li>After getting equity fund one employee will be appointed.</li> <li>The shop is rented.</li> <li>Collects goods from Tangail, Elenga.</li> <li>Agreed grace period is 4 months.</li> </ul> |  |