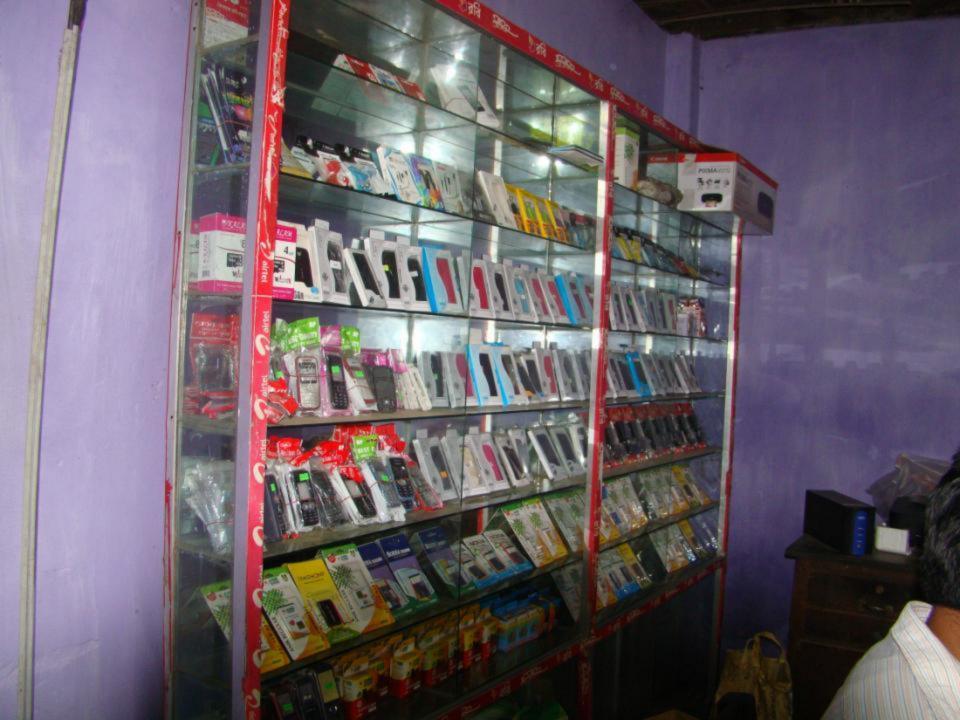

# Pictures

40 0833006

| Proposed Nobin Udyokta Business Info              |   |                                                                                                                                                                                                                                                                                                                                                                                                                                                                                                                                                                                                     |  |
|---------------------------------------------------|---|-----------------------------------------------------------------------------------------------------------------------------------------------------------------------------------------------------------------------------------------------------------------------------------------------------------------------------------------------------------------------------------------------------------------------------------------------------------------------------------------------------------------------------------------------------------------------------------------------------|--|
| Business Name                                     | : | AFIA HRIDOY ELECTRIC AND ELECTRONICS                                                                                                                                                                                                                                                                                                                                                                                                                                                                                                                                                                |  |
| Location                                          | : | Hamidpur bazaar, Kalihati, Ghatail, Tangail                                                                                                                                                                                                                                                                                                                                                                                                                                                                                                                                                         |  |
| Total Investment in BDT                           | : | BDT 2,10,000                                                                                                                                                                                                                                                                                                                                                                                                                                                                                                                                                                                        |  |
| Financing                                         | : | Self BDT 1,10,000 (from existing business) 52% Required Investment BDT 1,00,000 (as equity) 48%                                                                                                                                                                                                                                                                                                                                                                                                                                                                                                     |  |
| Present salary/drawings from business (estimates) | : | BDT 5,000                                                                                                                                                                                                                                                                                                                                                                                                                                                                                                                                                                                           |  |
| Proposed Salary                                   | : | BDT 5,000                                                                                                                                                                                                                                                                                                                                                                                                                                                                                                                                                                                           |  |
| Size of shop                                      | : | 11 ft x 11 ft= 121 square ft                                                                                                                                                                                                                                                                                                                                                                                                                                                                                                                                                                        |  |
| Implementation                                    | : | <ul> <li>The business is planned to be scaled up by investment in existing goods like; Mobile phone Caching, Cover, Battery, Charger, Card reader, Headphone, Memory Card, Scene paper, SIM Card etc.</li> <li>Computer print, Laminating, Computer scan etc service are provided.</li> <li>Average 20% gain on sales.</li> <li>The business is operating by entrepreneur. Existing no employee.</li> <li>After getting equity fund one employee will be appointed.</li> <li>The shop is rented.</li> <li>Collects goods from Tangail, Elenga.</li> <li>Agreed grace period is 4 months.</li> </ul> |  |