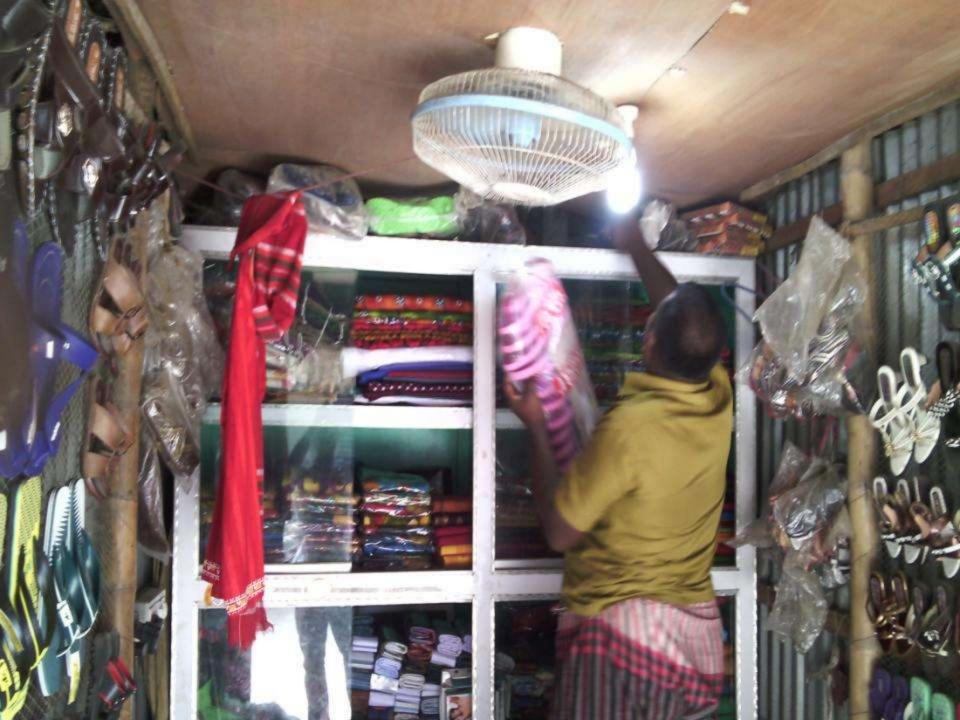

### PROPOSED NOBIN UDYOKTA BUSINESS INFO

| Business Name                                               | : | Fahima Varieties store                                                                                      |
|-------------------------------------------------------------|---|-------------------------------------------------------------------------------------------------------------|
| Address/ Location                                           | : | Ali Nogor Bazar, Ward no-05, Gaorpara Manikganj<br>sadar, Manikganj                                         |
| Total Investment in BDT                                     | - | 3,50,000                                                                                                    |
| Financing                                                   | : | Self BDT : 2,00,000 (from existing business) - 57 %<br>Required Investment BDT : 1,50,000 (as equity) - 43% |
| Present salary/drawings from business (estimates)           |   | BDT 6,000                                                                                                   |
| Proposed Salary                                             |   | BDT 7,000                                                                                                   |
| i. Proposed Business % of<br>present gross profit<br>margin | : | 25%                                                                                                         |
| ii. Estimated % of<br>proposed gross profit<br>margin       | : | 25%                                                                                                         |
| iii. Agreed grace period                                    | : | 3 months                                                                                                    |

## **INFO ON EXISTING BUSINESS OPERATIONS**

|                               |       | Existing Business (BDT) |          |  |  |  |
|-------------------------------|-------|-------------------------|----------|--|--|--|
| Particulars                   | Daily | Monthly                 | Yearly   |  |  |  |
| Sales                         | 1200  | 36,000                  | 4,32,000 |  |  |  |
| Less: Cost of sales           | 900   | 27000                   | 3,24,000 |  |  |  |
| Profit (25%) [A]              | 300   | 9,000                   | 1,08,000 |  |  |  |
| Income From Shoe (B)          | 100   | 3000                    | 36000    |  |  |  |
| Profit (A+B)                  | 400   | 12000                   | 1,44,000 |  |  |  |
| Less: Operating Costs         |       |                         |          |  |  |  |
| Electricity bill              |       | 200                     | 24,00    |  |  |  |
| Shop Rent                     |       | 500                     | 6000     |  |  |  |
| Transport                     |       | 200                     | 2400     |  |  |  |
| Mobile bill                   |       | 300                     | 3600     |  |  |  |
| Present salary/Drawings- self |       | 6000                    | 72,000   |  |  |  |
| Others (Chada,SMS,TL)         |       | 200                     | 2400     |  |  |  |
| Non Cash Item:                |       |                         |          |  |  |  |
| Depreciation Expenses 10%     |       | 83                      | 1000     |  |  |  |
| Total Operating Cost (D)      |       | 7,483                   | 89,796   |  |  |  |
| Net Profit (C-D):             |       | 4,517                   | 54,204   |  |  |  |