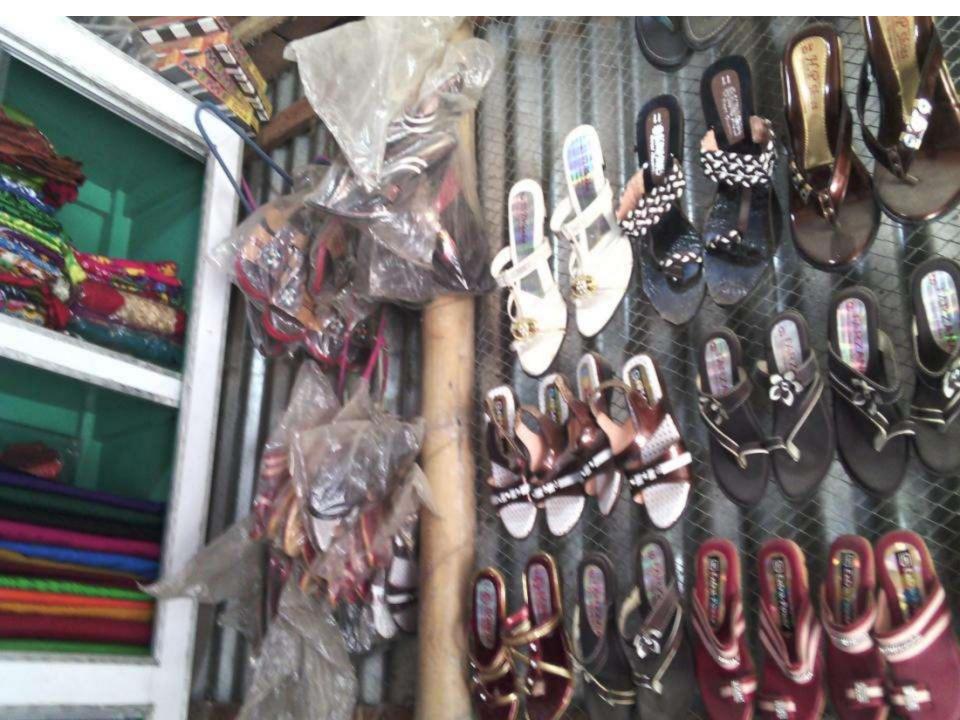

# Items list

#### **Present items**

| Total       |                               | =1,80,000         |
|-------------|-------------------------------|-------------------|
| xiv.        | Male +Female shoes 80 pair    | :10,000           |
| xiii.       | Male + female under wear ite  | ems : 6,000       |
| xii.        | T-shirt 30 pc * 100           | :3,000            |
| xi.         | Frock + child dress 50 pc*400 | ;20,000           |
| х.          | Jens pant 31 pc *320          | :10,000           |
| ix.         | Lungi 70 pc*300               | :21,000           |
| viii.       | Shari 50 pc*500               | :25,000           |
| vii.        | Toree cloth (japanese)(150 tk | (*100 goz) :5,000 |
| vi.         | Borkha cloths (500 tk* 20 p)  | :5,000            |
| v.          | Voil cloths(55 tk*300)        | :15000            |
| iv.         | Chapa three pcs (300 tk*33)   | :10,000           |
|             | Pant pcs (350 tk*30p)         | :10,000           |
| ii.<br>iii. | Shirt pcs (300 tk*50p)        | :15000            |
| i.          | Three pcs (500tk*30)          | : 15,000          |

### **Proposed items**

|           | -            |                    |           |  |  |
|-----------|--------------|--------------------|-----------|--|--|
| i.<br>ii. | Three pcs    | (500tk*30)         | : 15,000  |  |  |
|           | Shirt pcs (3 | 00 tk*33p)         | :10,000   |  |  |
| iii.      | Pant pcs (3  | 330 tk*30p)        | :10,000   |  |  |
| iv.       | Chapa thre   | e pcs (300 tk*33)  | :10,000   |  |  |
| v.        | Voil cloths( | 55 tk*100)         | :5,000    |  |  |
| vi.       | Borkha clot  | ths (500 tk* 10 p) | :5,000    |  |  |
| vii.      | Toree cloth  | (japanese)         | :5000     |  |  |
| viii.     | Shari        | 50 pc              | :25,000   |  |  |
| ix.       | Lungi        | 50pc               | :15,000   |  |  |
| х.        | Jens pant    | 50 pc              | :15,000   |  |  |
| xi.       | T shirt      | 50 pc              | :5,000    |  |  |
| xii.      | Frog + child | l dress 50pc       | : 20,000  |  |  |
| xiii.     | Male +Fem    | ale shoes 80 pair  | : 10,000  |  |  |
| Total     |              |                    | =1,50,000 |  |  |
|           |              |                    |           |  |  |