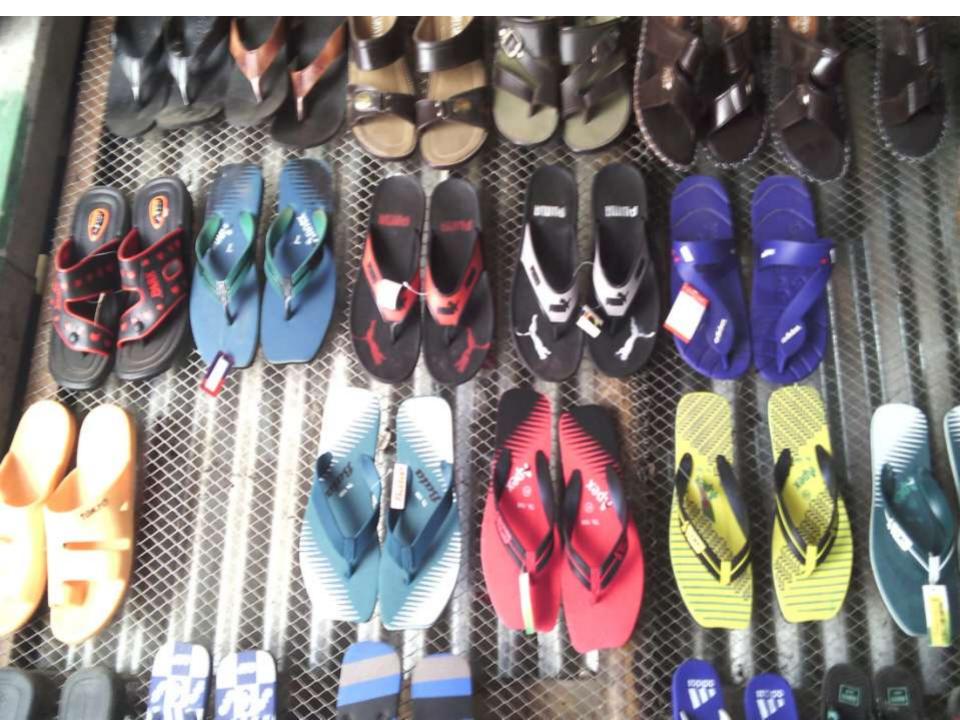

# Items list

#### **Present items**

| Total       |                               | =1,80,000         |
|-------------|-------------------------------|-------------------|
| xiv.        | Male +Female shoes 80 pair    | :10,000           |
| xiii.       | Male + female under wear ite  | ems : 6,000       |
| xii.        | T-shirt 30 pc * 100           | :3,000            |
| xi.         | Frock + child dress 50 pc*400 | ;20,000           |
| х.          | Jens pant 31 pc *320          | :10,000           |
| ix.         | Lungi 70 pc*300               | :21,000           |
| viii.       | Shari 50 pc*500               | :25,000           |
| vii.        | Toree cloth (japanese)(150 tk | (*100 goz) :5,000 |
| vi.         | Borkha cloths (500 tk* 20 p)  | :5,000            |
| v.          | Voil cloths(55 tk*300)        | :15000            |
| iv.         | Chapa three pcs (300 tk*33)   | :10,000           |
|             | Pant pcs (350 tk*30p)         | :10,000           |
| ii.<br>iii. | Shirt pcs (300 tk*50p)        | :15000            |
| i.          | Three pcs (500tk*30)          | : 15,000          |

### **Proposed items**

|           | -            |                    |           |  |  |
|-----------|--------------|--------------------|-----------|--|--|
| i.<br>ii. | Three pcs    | (500tk*30)         | : 15,000  |  |  |
|           | Shirt pcs (3 | 00 tk*33p)         | :10,000   |  |  |
| iii.      | Pant pcs (3  | 330 tk*30p)        | :10,000   |  |  |
| iv.       | Chapa thre   | e pcs (300 tk*33)  | :10,000   |  |  |
| v.        | Voil cloths( | 55 tk*100)         | :5,000    |  |  |
| vi.       | Borkha clot  | ths (500 tk* 10 p) | :5,000    |  |  |
| vii.      | Toree cloth  | (japanese)         | :5000     |  |  |
| viii.     | Shari        | 50 pc              | :25,000   |  |  |
| ix.       | Lungi        | 50pc               | :15,000   |  |  |
| х.        | Jens pant    | 50 pc              | :15,000   |  |  |
| xi.       | T shirt      | 50 pc              | :5,000    |  |  |
| xii.      | Frog + child | l dress 50pc       | : 20,000  |  |  |
| xiii.     | Male +Fem    | ale shoes 80 pair  | : 10,000  |  |  |
| Total     |              |                    | =1,50,000 |  |  |
|           |              |                    |           |  |  |