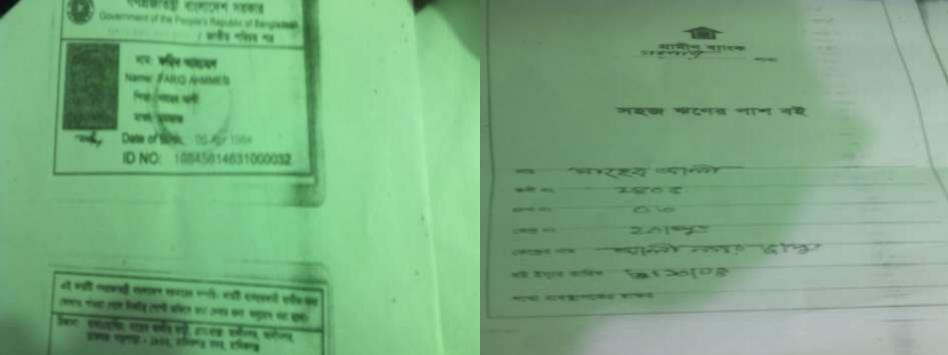

## **BRIEF BIO OF THE PROPOSED NOBIN UDYOKTA**

| Name                                                                                                                                                                    | : | Farid Ahmmed                                                                                                                                                                |
|-------------------------------------------------------------------------------------------------------------------------------------------------------------------------|---|-----------------------------------------------------------------------------------------------------------------------------------------------------------------------------|
| Age                                                                                                                                                                     | : | 31 years                                                                                                                                                                    |
| Marital status                                                                                                                                                          | : | Married                                                                                                                                                                     |
| Children                                                                                                                                                                | - | 1 Daughter                                                                                                                                                                  |
| No. of siblings:                                                                                                                                                        | : | 2 Brothers, 3 Sisters (1 Brother - Business)                                                                                                                                |
| Parent's and GB related Info<br>(i) Who is GB member<br>(ii) Mother's name<br>(iii) Father's name<br>(iv) GB member's info                                              |   | MotherFatherMomtazMomtazShaheb AliBranch: Gorpara Manikganj Branch,Centre #20(P),Loanee no.: 2405Member since : 1990First Ioan: Tk. 2,000Existing Ioan: N/AOutstanding: Nil |
| Further Information:<br>(v) Who pays GB loan installment<br>(vi) Mobile lady<br>(vii) Grameen Education Loan<br>(viii) Any other loan like GCCN, GKF etc<br>(ix) Others | : | N/A<br>N/A<br>N/A<br>N/A                                                                                                                                                    |
| Education                                                                                                                                                               | - | Class eight                                                                                                                                                                 |

### BRIEF BIO OF THE PROPOSED NOBIN UDYOKTA (CONT...)

| Present Occupation                      | : | Varieties Business (Cloths, Shoe,& Baby Dress) |
|-----------------------------------------|---|------------------------------------------------|
| Trade License                           | : | 265/14-15                                      |
| Business Experiences                    | : | 3 years                                        |
| Other Own/Family Sources of Income      | : | N/A                                            |
| Other Own/Family Sources of Liabilities | : | N/A                                            |
| NU Contact Info                         |   | 01732104939                                    |
| NU Project Source/Reference             | : | GT Manikganj Sadar Unit Office, Manikganj      |