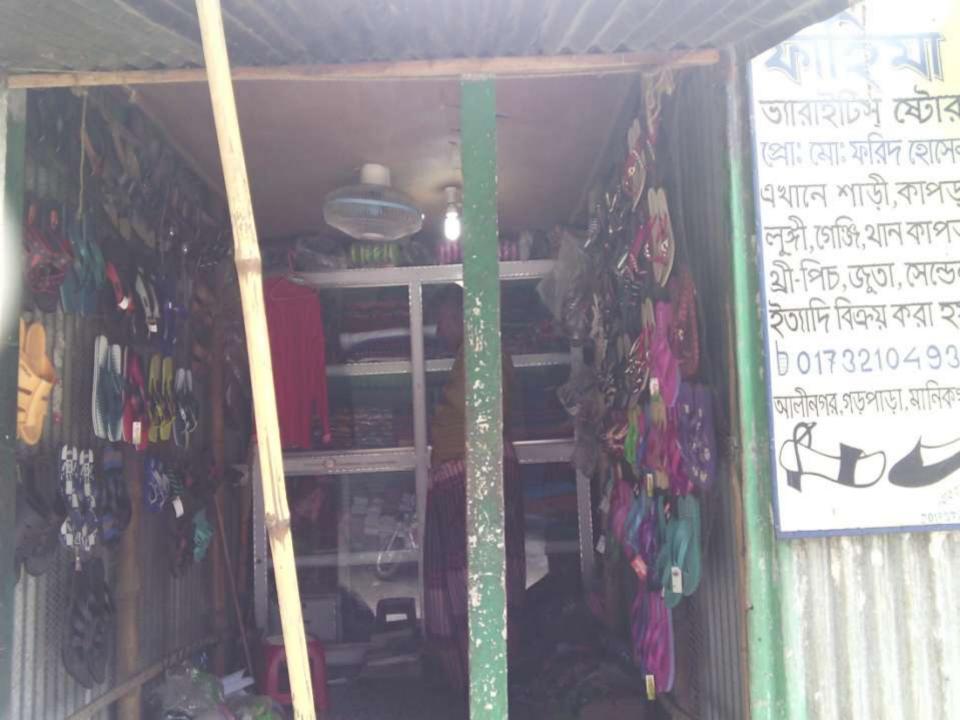

### PROPOSED NOBIN UDYOKTA BUSINESS INFO

| Business Name                                               | : | Fahima Varieties store                                                                                      |
|-------------------------------------------------------------|---|-------------------------------------------------------------------------------------------------------------|
| Address/ Location                                           | : | Ali Nogor Bazar, Ward no-05, Gaorpara Manikganj<br>sadar, Manikganj                                         |
| Total Investment in BDT                                     | - | 3,50,000                                                                                                    |
| Financing                                                   | : | Self BDT : 2,00,000 (from existing business) - 57 %<br>Required Investment BDT : 1,50,000 (as equity) - 43% |
| Present salary/drawings from business (estimates)           |   | BDT 6,000                                                                                                   |
| Proposed Salary                                             |   | BDT 7,000                                                                                                   |
| i. Proposed Business % of<br>present gross profit<br>margin | : | 25%                                                                                                         |
| ii. Estimated % of<br>proposed gross profit<br>margin       | : | 25%                                                                                                         |
| iii. Agreed grace period                                    | : | 3 months                                                                                                    |