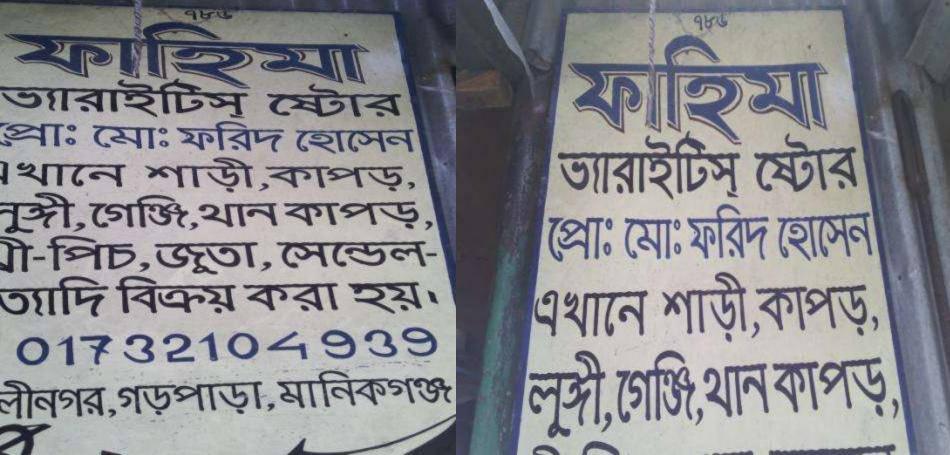

### PROPOSED NOBIN UDYOKTA BUSINESS INFO

| Business Name                                               | : | Fahima Varieties store                                                                                      |
|-------------------------------------------------------------|---|-------------------------------------------------------------------------------------------------------------|
| Address/ Location                                           | : | Ali Nogor Bazar, Ward no-05, Gaorpara Manikganj<br>sadar, Manikganj                                         |
| Total Investment in BDT                                     | - | 3,50,000                                                                                                    |
| Financing                                                   | : | Self BDT : 2,00,000 (from existing business) - 57 %<br>Required Investment BDT : 1,50,000 (as equity) - 43% |
| Present salary/drawings from business (estimates)           |   | BDT 6,000                                                                                                   |
| Proposed Salary                                             |   | BDT 7,000                                                                                                   |
| i. Proposed Business % of<br>present gross profit<br>margin | : | 25%                                                                                                         |
| ii. Estimated % of<br>proposed gross profit<br>margin       | : | 25%                                                                                                         |
| iii. Agreed grace period                                    | : | 3 months                                                                                                    |