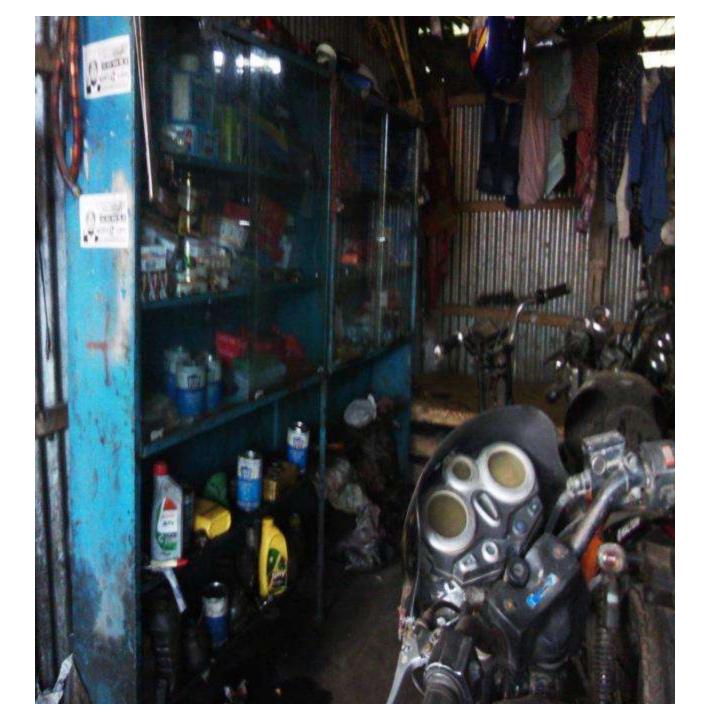

### BRIEF BIO OF THE PROPOSED NOBIN UDYOKTA (CONT...)

| Present Occupation                      | : | Motor Cycle Servicing & Parts seller                |
|-----------------------------------------|---|-----------------------------------------------------|
| Trade license                           | : | 03                                                  |
| Business Experiences                    | : | 12 Years Previously worked in Chatkhil, Chowmohoni. |
| Other Own/Family Sources of Income      | : | Agriculture (Father), Brother (Furniture business)  |
| Other Own/Family Sources of Liabilities | : | N/A                                                 |
| NU Contact Info                         | : | 01823583453                                         |
| NU Project Source/Reference             | : | GT-Ramgonj Unit Office                              |

### PROPOSED NOBIN UDYOKTA BUSINESS INFO

| Business Name                                                                                                                        | : | Maa Auto Motor Cycle Workshop                                                                        |  |  |  |
|--------------------------------------------------------------------------------------------------------------------------------------|---|------------------------------------------------------------------------------------------------------|--|--|--|
| Address/ Location                                                                                                                    | : | Main Road, Dosgoria Bazaar.                                                                          |  |  |  |
| Total Investment in BDT                                                                                                              | : | 2,50,000/-                                                                                           |  |  |  |
| Financing                                                                                                                            | : | Self BDT 1,50,000/-(from existing business) 60 % Required Investment BDT 1,00,000/- (as equity) 40 % |  |  |  |
| Present salary                                                                                                                       | : | 5000/-                                                                                               |  |  |  |
| Proposed Salary                                                                                                                      | : | 5000/-                                                                                               |  |  |  |
| Proposed Business  (i) % of present gross profit margin  (ii) Estimated % of proposed gross profit margin  (iii) Agreed grace period | : | 20%<br>20%<br>5 months                                                                               |  |  |  |