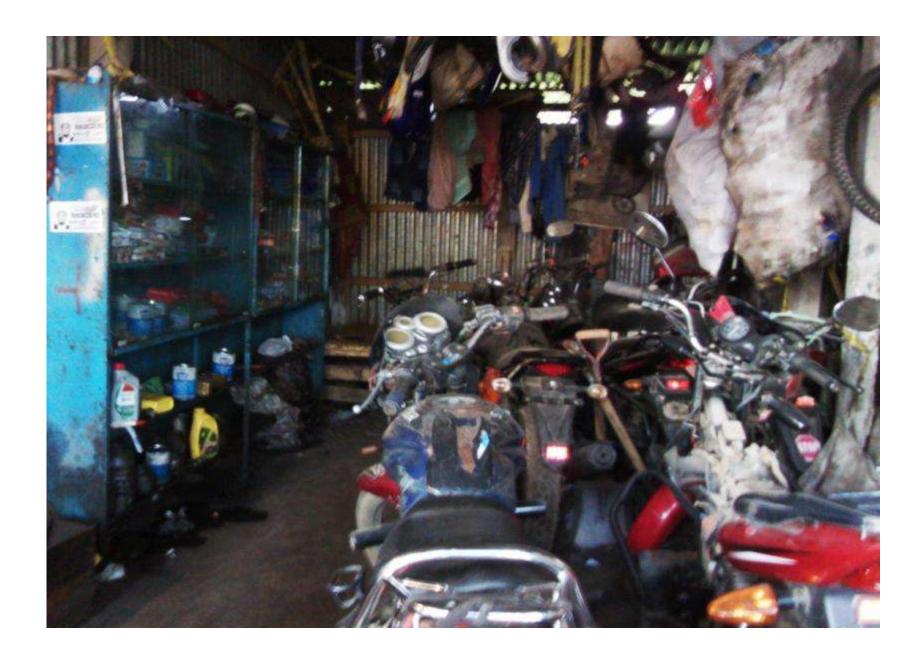

### BRIEF BIO OF THE PROPOSED NOBIN UDYOKTA (CONT...)

| Present Occupation                      | : | Motor Cycle Servicing & Parts seller                |
|-----------------------------------------|---|-----------------------------------------------------|
| Trade license                           | : | 03                                                  |
| Business Experiences                    | : | 12 Years Previously worked in Chatkhil, Chowmohoni. |
| Other Own/Family Sources of Income      | : | Agriculture (Father), Brother (Furniture business)  |
| Other Own/Family Sources of Liabilities | : | N/A                                                 |
| NU Contact Info                         | : | 01823583453                                         |
| NU Project Source/Reference             | : | GT-Ramgonj Unit Office                              |

### PROPOSED NOBIN UDYOKTA BUSINESS INFO

| Business Name                                                                                                                        | : | Maa Auto Motor Cycle Workshop                                                                        |  |  |  |
|--------------------------------------------------------------------------------------------------------------------------------------|---|------------------------------------------------------------------------------------------------------|--|--|--|
| Address/ Location                                                                                                                    | : | Main Road, Dosgoria Bazaar.                                                                          |  |  |  |
| Total Investment in BDT                                                                                                              | : | 2,50,000/-                                                                                           |  |  |  |
| Financing                                                                                                                            | : | Self BDT 1,50,000/-(from existing business) 60 % Required Investment BDT 1,00,000/- (as equity) 40 % |  |  |  |
| Present salary                                                                                                                       | : | 5000/-                                                                                               |  |  |  |
| Proposed Salary                                                                                                                      | : | 5000/-                                                                                               |  |  |  |
| Proposed Business  (i) % of present gross profit margin  (ii) Estimated % of proposed gross profit margin  (iii) Agreed grace period | : | 20%<br>20%<br>5 months                                                                               |  |  |  |