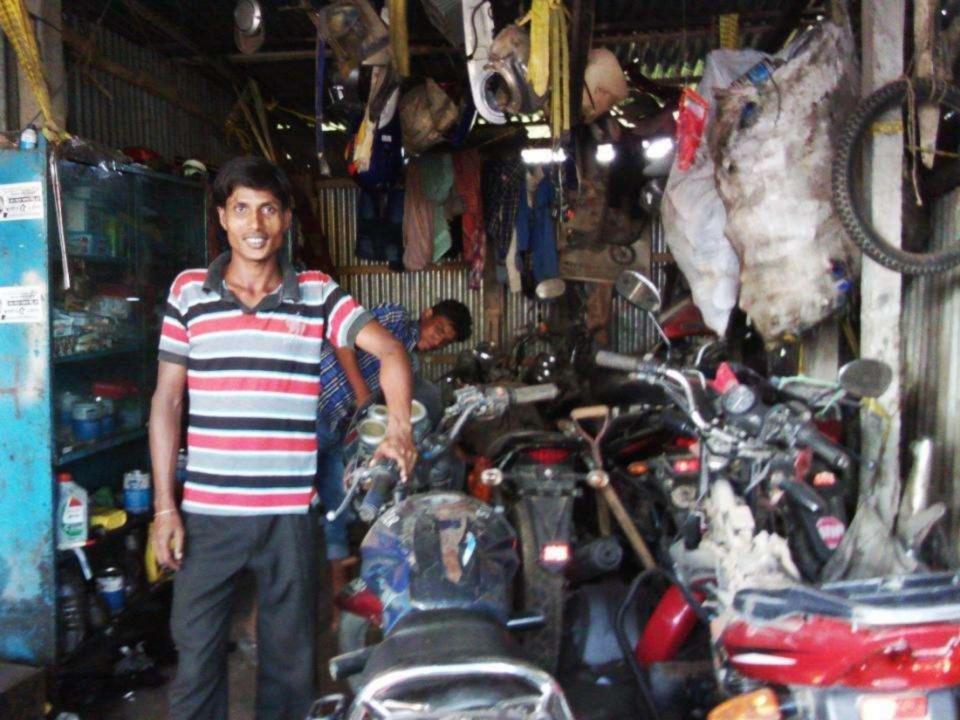

### Maa Auto Motor Cycle Workshop

NU Identified and PP Prepared by : Md. Alauddin (Ramganj Unit) Verified By: Md. Nazrul Islam

Presented by Shopon Kumer Das

### BRIEF BIO OF THE PROPOSED NOBIN UDYOKTA (CONT...)

| Present Occupation                      | : | Motor Cycle Servicing & Parts seller                |
|-----------------------------------------|---|-----------------------------------------------------|
| Trade license                           | : | 03                                                  |
| Business Experiences                    | : | 12 Years Previously worked in Chatkhil, Chowmohoni. |
| Other Own/Family Sources of Income      | : | Agriculture (Father), Brother (Furniture business)  |
| Other Own/Family Sources of Liabilities | : | N/A                                                 |
| NU Contact Info                         | : | 01823583453                                         |
| NU Project Source/Reference             | : | GT-Ramgonj Unit Office                              |

### PROPOSED NOBIN UDYOKTA BUSINESS INFO

| Business Name                                                                                                                        | : | Maa Auto Motor Cycle Workshop                                                                        |  |  |  |
|--------------------------------------------------------------------------------------------------------------------------------------|---|------------------------------------------------------------------------------------------------------|--|--|--|
| Address/ Location                                                                                                                    | : | Main Road, Dosgoria Bazaar.                                                                          |  |  |  |
| Total Investment in BDT                                                                                                              | : | 2,50,000/-                                                                                           |  |  |  |
| Financing                                                                                                                            | : | Self BDT 1,50,000/-(from existing business) 60 % Required Investment BDT 1,00,000/- (as equity) 40 % |  |  |  |
| Present salary                                                                                                                       | : | 5000/-                                                                                               |  |  |  |
| Proposed Salary                                                                                                                      | : | 5000/-                                                                                               |  |  |  |
| Proposed Business  (i) % of present gross profit margin  (ii) Estimated % of proposed gross profit margin  (iii) Agreed grace period | : | 20%<br>20%<br>5 months                                                                               |  |  |  |