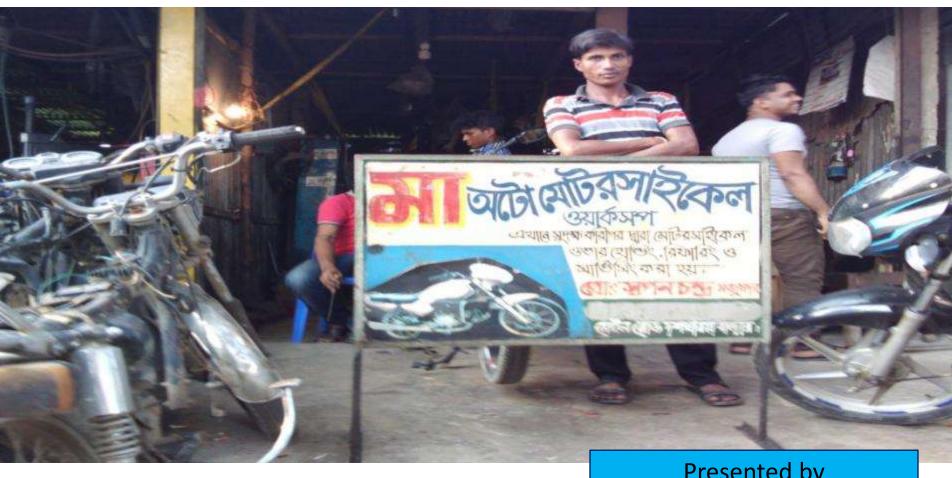

### Maa Auto Motor Cycle Workshop

NU Identified and PP Prepared by : Md. Alauddin (Ramganj Unit) Verified By: Md. Nazrul Islam

Presented by Shopon Kumer Das

### PROPOSED NOBIN UDYOKTA BUSINESS INFO

| Business Name                                                                                                                        | : | Maa Auto Motor Cycle Workshop                                                                        |  |  |  |
|--------------------------------------------------------------------------------------------------------------------------------------|---|------------------------------------------------------------------------------------------------------|--|--|--|
| Address/ Location                                                                                                                    | : | Main Road, Dosgoria Bazaar.                                                                          |  |  |  |
| Total Investment in BDT                                                                                                              | : | 2,50,000/-                                                                                           |  |  |  |
| Financing                                                                                                                            | : | Self BDT 1,50,000/-(from existing business) 60 % Required Investment BDT 1,00,000/- (as equity) 40 % |  |  |  |
| Present salary                                                                                                                       | : | 5000/-                                                                                               |  |  |  |
| Proposed Salary                                                                                                                      | : | 5000/-                                                                                               |  |  |  |
| Proposed Business  (i) % of present gross profit margin  (ii) Estimated % of proposed gross profit margin  (iii) Agreed grace period | : | 20%<br>20%<br>5 months                                                                               |  |  |  |