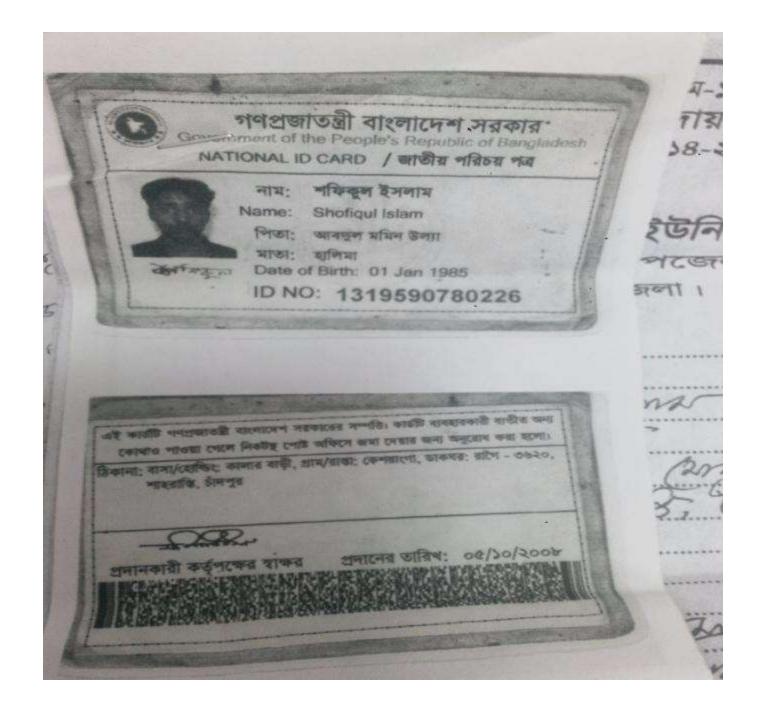

#### BRIEF BIO OF THE PROPOSED NOBIN UDYOKTA

| Name                                                                                                                                                                                                  | : | Shofiqul Islam                                                                                                                                                                                                                    |
|-------------------------------------------------------------------------------------------------------------------------------------------------------------------------------------------------------|---|-----------------------------------------------------------------------------------------------------------------------------------------------------------------------------------------------------------------------------------|
| Age                                                                                                                                                                                                   | : | 01- 01-1985 (30 years)                                                                                                                                                                                                            |
| Marital status                                                                                                                                                                                        | : | Married                                                                                                                                                                                                                           |
| Children                                                                                                                                                                                              | : | 01 Son & 01 Daughter                                                                                                                                                                                                              |
| No. of siblings:                                                                                                                                                                                      | : | Brother- 02, Sister- 01                                                                                                                                                                                                           |
| Parent's and GB related Info (i) Who is GB member (ii) Mother's name (iii) Father's name (iv) GB member's info  Further Information: (v) Who pays GB loan installment (vi) Mobile lady vii)Other loan |   | Mother  Father  Halima Abdul Momin Ullah Branch: Sochipara-Sharasti  Centre # 62/ma, Group no -01  Loanee no :5903/2 Member since-03/01/2009  First loan: Tk. 8000/- Existing loan:Tk.15000, Outstanding: 11664Tk. Father N/A N/A |
| Education                                                                                                                                                                                             |   | Class Five                                                                                                                                                                                                                        |