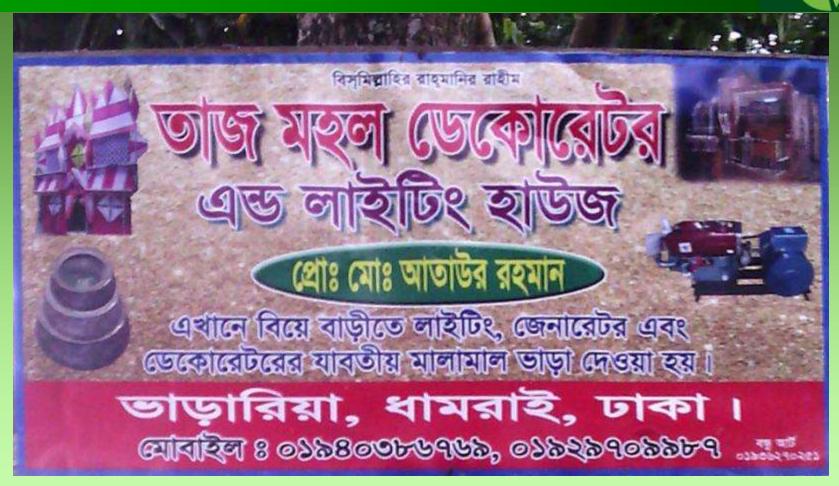

### PROPOSED BUSINESS Info.

| Business Name                                                                    | : | Tajmohol Decorator                                                                                         |
|----------------------------------------------------------------------------------|---|------------------------------------------------------------------------------------------------------------|
| Address/ Location                                                                | : | Dhantara Bazar, Dhamrai, Dhaka                                                                             |
| Total Investment in BDT                                                          | : | 400,000/-                                                                                                  |
| Financing                                                                        | : | Self BDT : 3,00,000 (from existing business) - 75%<br>Required Investment BDT : 1,00,000 (as equity) - 25% |
| Present salary/drawings from business (estimates)                                | : | BDT 8,000                                                                                                  |
| Proposed Salary                                                                  |   | BDT 8,000                                                                                                  |
| Proposed Business % of present gross profit margin Estimated % of proposed gross | : | 50%<br>50%                                                                                                 |
| profit margin Agreed grace period                                                | : | 3 months                                                                                                   |
|                                                                                  |   |                                                                                                            |