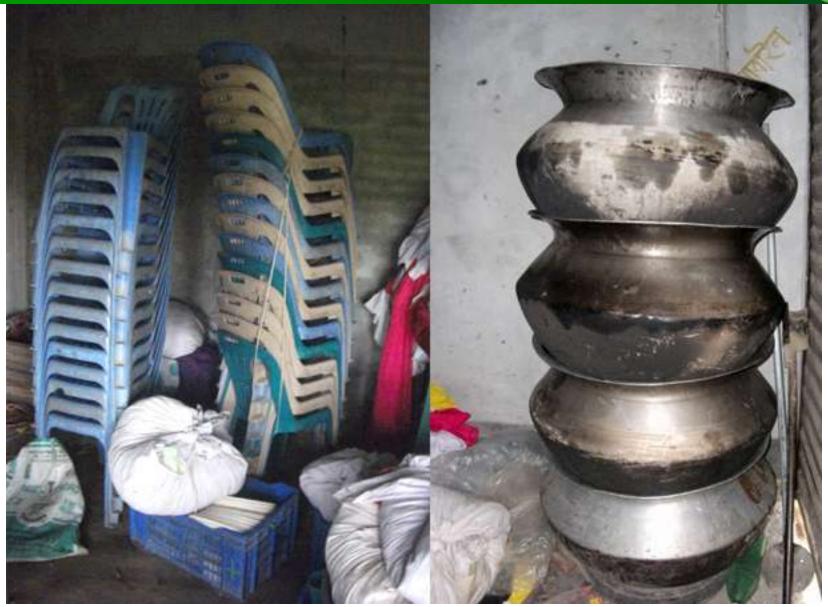

### **Present Stock item**

| Product name    | Amount  |
|-----------------|---------|
| Chair- 300 ps.  | 60,000  |
| Big pot- 25 ps. | 25,000  |
| Plate- 600 ps.  | 20,000  |
| Cup- 100 ps.    | 8,000   |
| Big Cup- 70 ps  | 8,000   |
| Glass- 300 ps.  | 25,000  |
| Jug- 60 ps      | 4,000   |
| Spoon- 170 ps   | 2,000   |
| Washing Tab     | 8,000   |
| Drum 8 ps.      | 12,000  |
| Cloth           | 28,000  |
| Table- 40 ps.   | 40,000  |
| Table Cloth     | 5,000   |
| Lighting        | 10,000  |
| Wire 15 kg      | 5,000   |
| Bamboo- 60 ps.  | 10,000  |
| Generator (3)   | 30,000  |
| Total:          | 300,000 |
|                 |         |