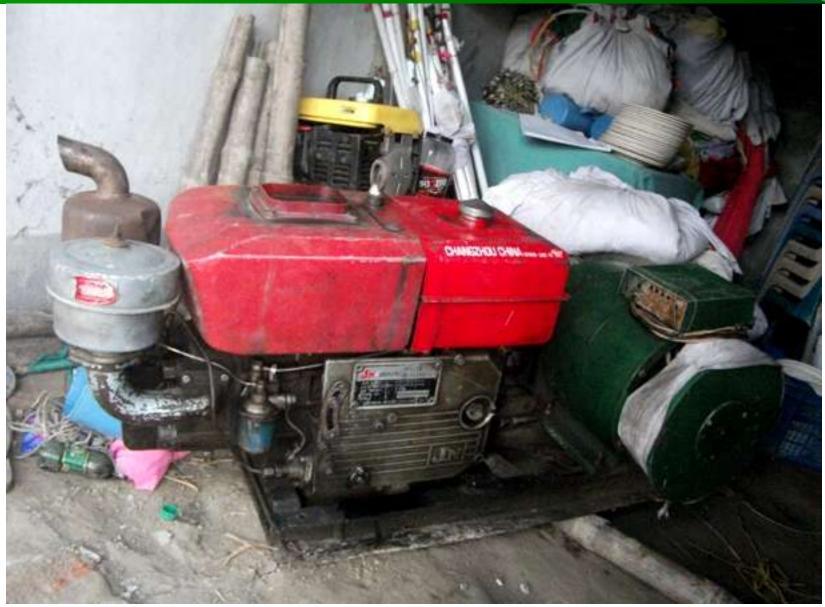

### **Present Stock item**

| Product name    | Amount  |
|-----------------|---------|
| Chair- 300 ps.  | 60,000  |
| Big pot- 25 ps. | 25,000  |
| Plate- 600 ps.  | 20,000  |
| Cup- 100 ps.    | 8,000   |
| Big Cup- 70 ps  | 8,000   |
| Glass- 300 ps.  | 25,000  |
| Jug- 60 ps      | 4,000   |
| Spoon- 170 ps   | 2,000   |
| Washing Tab     | 8,000   |
| Drum 8 ps.      | 12,000  |
| Cloth           | 28,000  |
| Table- 40 ps.   | 40,000  |
| Table Cloth     | 5,000   |
| Lighting        | 10,000  |
| Wire 15 kg      | 5,000   |
| Bamboo- 60 ps.  | 10,000  |
| Generator (3)   | 30,000  |
| Total:          | 300,000 |
|                 |         |