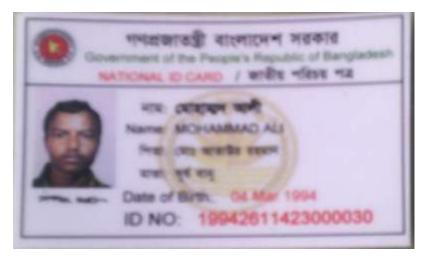

### BRIEF BIO OF THE PROPOSED NOBIN UDYOKTA

| Name                                                                                                                                                          | :                                       | Mohammad Ali                                                                                                                                                                                                                   |
|---------------------------------------------------------------------------------------------------------------------------------------------------------------|-----------------------------------------|--------------------------------------------------------------------------------------------------------------------------------------------------------------------------------------------------------------------------------|
| Age                                                                                                                                                           | :                                       | 4/03/1994 (21 Years)                                                                                                                                                                                                           |
| Marital status                                                                                                                                                | :                                       | Single                                                                                                                                                                                                                         |
| Children                                                                                                                                                      | :                                       | N/A                                                                                                                                                                                                                            |
| No. of siblings:                                                                                                                                              | :                                       | 2 Brothers, 3 Sisters                                                                                                                                                                                                          |
| Parent's and GB related Info  (i) Who is GB member  (ii) Mother's name  (iii) Father's name  (iv) GB member's info                                            | : : :                                   | Mother √ Father Mrs. Surzobanu Md. Ataur Rahman Member since: 01/3/1995 Branch: Dhamrai, Centre no.04, Group:10 Loanee No.7048 First loan:2500/- Total Amount Received: Tk. 2,00,000/- Existing loan: 20,000 Outstanding: 4000 |
| Further Information:  (v) Who pays GB loan installment  (vi) Mobile lady  (vii) Grameen Education Loan  (viii) Any other loan like GCCN, GKF etc  (ix) Others | : : : : : : : : : : : : : : : : : : : : | NU's Father N/A N/A N/A N/A N/A                                                                                                                                                                                                |
| Education                                                                                                                                                     | :                                       | Class X                                                                                                                                                                                                                        |