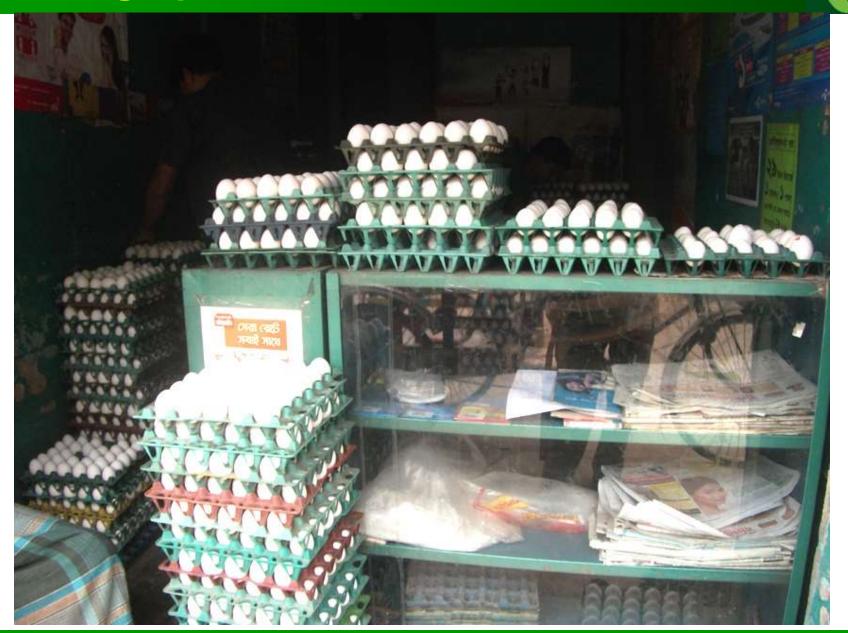

### BRIEF BIO OF THE PROPOSED NOBIN UDYOKTA

(Continued)

| Present Occupation                      | : | Egg selling Business             |
|-----------------------------------------|---|----------------------------------|
| Trade License Number                    | • | 2030                             |
| Business Experiences and Training Info  | : | 3 years                          |
| Other Own/Family Sources of Income      | : | N/A                              |
| Other Own/Family Sources of Liabilities | : | N/A                              |
| NU Contact Info                         | : | 01919434474                      |
| NU Project Source/Reference             | • | GT Dhamrai Unit Office,<br>Dhaka |

### PRESENT & PROPOSED INVESTMENT Breakdown

| Particulars                                                                                                                               | Existing Business (BDT)             | Proposed<br>(BDT) | Total<br>(BDT) |
|-------------------------------------------------------------------------------------------------------------------------------------------|-------------------------------------|-------------------|----------------|
| Investments in different categories:                                                                                                      | (1)                                 | (2)               | (1+2)          |
| Present Stock Item: Egg (4500 pieces):  Flexiload (GP 3,000 tk, Robi 3,000 tk, Banglalink 2,000 tk, Airtel 2,000 tk): Furniture: Advance: | 27,000<br>10,000<br>5,000<br>30,000 |                   | 72,000         |
| Proposed Stock item: Advance for layer hen's Farm (1600 hens)                                                                             |                                     | 50,000            | 50,000         |
| Total Capital                                                                                                                             | 72,000                              | 50,000            | 1,22,000       |