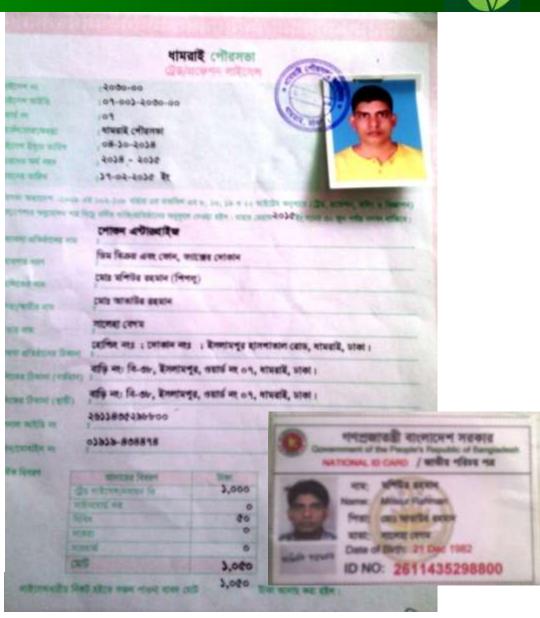

### BRIEF BIO OF THE PROPOSED NOBIN UDYOKTA

| Name                                                                                                                                                          | : | Mosiur Rahman                                                                                                                                                                                                                  |
|---------------------------------------------------------------------------------------------------------------------------------------------------------------|---|--------------------------------------------------------------------------------------------------------------------------------------------------------------------------------------------------------------------------------|
| Age                                                                                                                                                           | : | 21/12/1982 (32 Years)                                                                                                                                                                                                          |
| Marital status                                                                                                                                                | : | Single                                                                                                                                                                                                                         |
| Children                                                                                                                                                      | : | N/A                                                                                                                                                                                                                            |
| No. of siblings:                                                                                                                                              | : | 1 Brother, 01 Sister                                                                                                                                                                                                           |
| Parent's and GB related Info  (i) Who is GB member  (ii) Mother's name  (iii) Father's name  (iv) GB member's info                                            | : | Mother √ Father Saleha Begum Md. Ataur Rahman Member since:01/04/2010 Branch: Dhamrai, Centre no.51, Group:06 Loanee No.4232 First loan:5,000/- Total Amount Received: Tk. 1,00,000/- Existing loan: 30,000 Outstanding: 24060 |
| Further Information:  (v) Who pays GB loan installment  (vi) Mobile lady  (vii) Grameen Education Loan  (viii) Any other loan like GCCN, GKF etc  (ix) Others | : | NU<br>N/A<br>N/A<br>N/A<br>N/A                                                                                                                                                                                                 |
| Education                                                                                                                                                     | : | SSC                                                                                                                                                                                                                            |

### BRIEF BIO OF THE PROPOSED NOBIN UDYOKTA

(Continued)

| Present Occupation                      | : | Egg selling Business             |
|-----------------------------------------|---|----------------------------------|
| Trade License Number                    | • | 2030                             |
| Business Experiences and Training Info  | : | 3 years                          |
| Other Own/Family Sources of Income      | : | N/A                              |
| Other Own/Family Sources of Liabilities | : | N/A                              |
| NU Contact Info                         | : | 01919434474                      |
| NU Project Source/Reference             | • | GT Dhamrai Unit Office,<br>Dhaka |