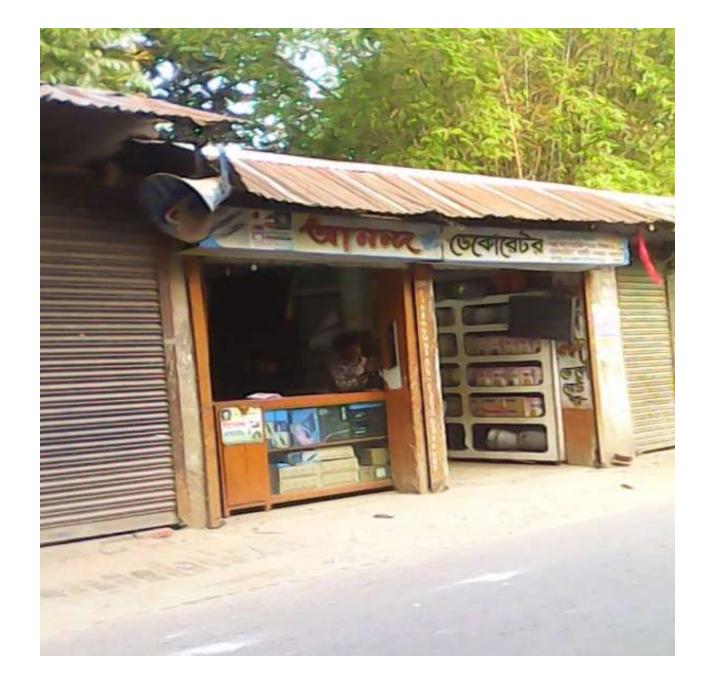

### A Nobin Udyokta Project

Proposed NU Business Name : Anando Decorator

NU Identified and PP Preparedby:

Abu Musa Bhuiyan (Chandpur Sadar Unit) Verified by- Nazrul Islam Presented by Abu Sayed Miah

### PROPOSED NOBIN UDYOKTA BUSINESS INFO

|                                                                         | T |                                                                                                        |
|-------------------------------------------------------------------------|---|--------------------------------------------------------------------------------------------------------|
| Business Name                                                           | : | Ananda Decorator                                                                                       |
| Address/ Location                                                       | : | Rampur; P.O Rampur Nouhata, Hajigonj, Chandpur                                                         |
| Total Investment in BDT                                                 | : | 6,04,000                                                                                               |
| Financing                                                               |   | Self BDT: 4,04,000 (from existing business) - 67% Required Investment BDT: 2,00,000 (as equity) - 33 % |
| Present salary/drawings from business (estimates)                       |   | BDT 8000                                                                                               |
| Proposed Salary                                                         |   | BDT 8000                                                                                               |
| <ul><li>i. Proposed Business % of present gross profit margin</li></ul> | : | 50%                                                                                                    |
| <ul><li>ii. Estimated % of proposed gross profit margin</li></ul>       | : | 50%                                                                                                    |
| iii. Agreed grace period                                                | : | 2 months                                                                                               |
|                                                                         | l |                                                                                                        |