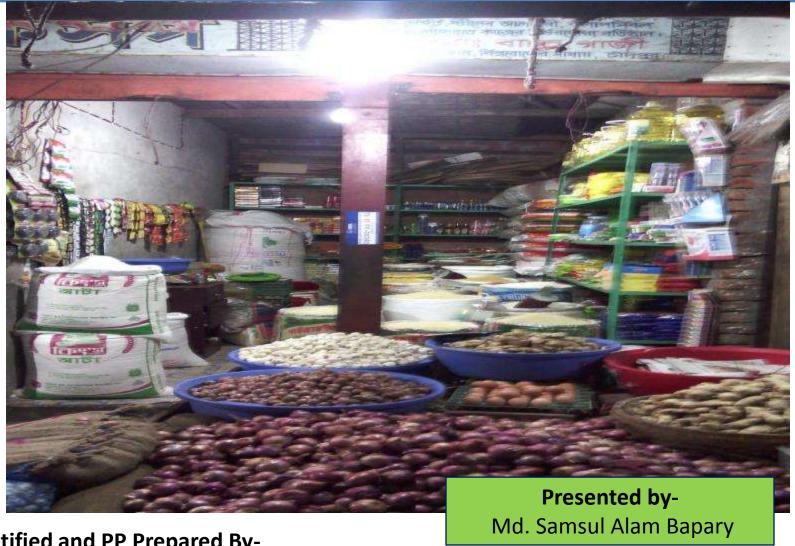

### PROPOSED NOBIN UDYOKTA BUSINESS INFO

| REPORT BERKERS AND BUILDING B                     |   |                                                                                               |
|---------------------------------------------------|---|-----------------------------------------------------------------------------------------------|
| Business Name                                     | : | Alam Store                                                                                    |
| Address/ Location                                 | : | Holding no-286-03, Wireless West Bazaar, Chandpur.                                            |
| Total Investment in BDT                           | : | 500000                                                                                        |
| Financing                                         | : | Self BDT 300000 (from existing business) 60 % Required Investment BDT 200000 (as equity) 40 % |
| Present salary/drawings from business (estimates) | : | 8000                                                                                          |
| Proposed Salary                                   |   | 8000                                                                                          |
| Proposed Business                                 |   |                                                                                               |
| (i) % of present gross profit margin              | : | 10%                                                                                           |
| (ii) Estimated % of proposed gross profit margin  | : | 10%                                                                                           |
| (iii) Agreed grace period                         | : | 5 months                                                                                      |

### PRESENT & PROPOSED INVESTMENT BREAKDOWN

| Present                             | Proposed       |                           |       |  |
|-------------------------------------|----------------|---------------------------|-------|--|
|                                     |                |                           |       |  |
| Present stock items:                |                | Proposed items:           |       |  |
| Rice (various categories) Aprrox 20 | ) bosta)-50000 | Cosmetics                 | 20000 |  |
| Dried fish                          | 40000          | Johur miniket10*2200      | 22000 |  |
| Onion                               | 19000          | sumaiya miniket-10*1600   | 16000 |  |
| Ginger                              | 4000           | Guti chal/rice10*1200     | 12000 |  |
| Garlic                              | 7000           | Coconut oil               | 10000 |  |
| Cosmetics                           | 10000          | Mosur dal/Red lenitel     | 20000 |  |
| Milk powder, condensed milk         | 5040           | Gram/Chola                | 30000 |  |
| Machala/Spices                      | 5000           | Soyabean oil              | 42000 |  |
| Egg                                 | 3000           | Milk(powder, Condensed )- | 8000  |  |
| Soyabean oil                        | 17000          | Others                    | 20000 |  |
| Shop Advanced                       | 130000         |                           |       |  |
| Furniture                           | 9960           |                           |       |  |
| Total                               | 300000 BDT     | Total 200000              | BDT   |  |