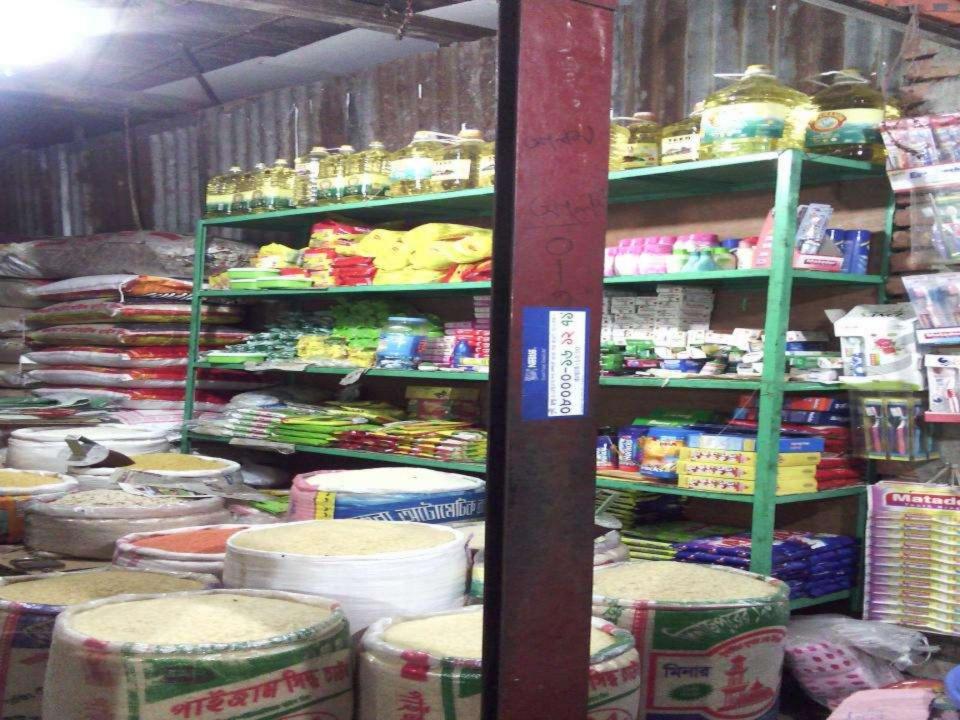

### PRESENT & PROPOSED INVESTMENT BREAKDOWN

| Present                             | Proposed       |                           |       |  |
|-------------------------------------|----------------|---------------------------|-------|--|
|                                     |                |                           |       |  |
| Present stock items:                |                | Proposed items:           |       |  |
| Rice (various categories) Aprrox 20 | ) bosta)-50000 | Cosmetics                 | 20000 |  |
| Dried fish                          | 40000          | Johur miniket10*2200      | 22000 |  |
| Onion                               | 19000          | sumaiya miniket-10*1600   | 16000 |  |
| Ginger                              | 4000           | Guti chal/rice10*1200     | 12000 |  |
| Garlic                              | 7000           | Coconut oil               | 10000 |  |
| Cosmetics                           | 10000          | Mosur dal/Red lenitel     | 20000 |  |
| Milk powder, condensed milk         | 5040           | Gram/Chola                | 30000 |  |
| Machala/Spices                      | 5000           | Soyabean oil              | 42000 |  |
| Egg                                 | 3000           | Milk(powder, Condensed )- | 8000  |  |
| Soyabean oil                        | 17000          | Others                    | 20000 |  |
| Shop Advanced                       | 130000         |                           |       |  |
| Furniture                           | 9960           |                           |       |  |
| Total                               | 300000 BDT     | Total 200000              | BDT   |  |