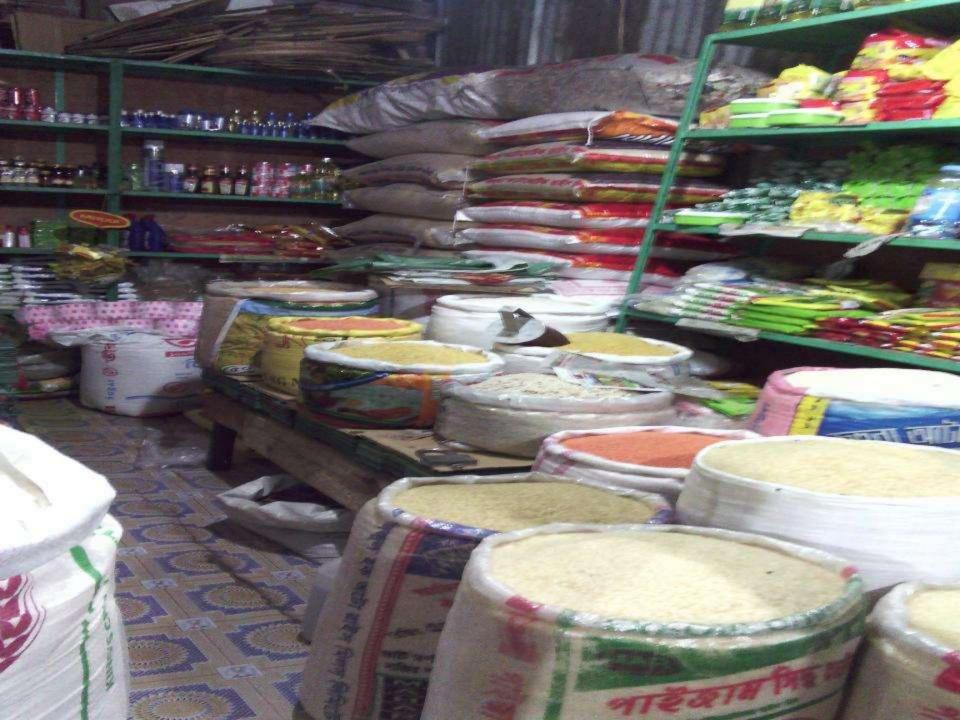

### PRESENT & PROPOSED INVESTMENT BREAKDOWN

| Present                             | Proposed       |                           |       |  |
|-------------------------------------|----------------|---------------------------|-------|--|
|                                     |                |                           |       |  |
| Present stock items:                |                | Proposed items:           |       |  |
| Rice (various categories) Aprrox 20 | ) bosta)-50000 | Cosmetics                 | 20000 |  |
| Dried fish                          | 40000          | Johur miniket10*2200      | 22000 |  |
| Onion                               | 19000          | sumaiya miniket-10*1600   | 16000 |  |
| Ginger                              | 4000           | Guti chal/rice10*1200     | 12000 |  |
| Garlic                              | 7000           | Coconut oil               | 10000 |  |
| Cosmetics                           | 10000          | Mosur dal/Red lenitel     | 20000 |  |
| Milk powder, condensed milk         | 5040           | Gram/Chola                | 30000 |  |
| Machala/Spices                      | 5000           | Soyabean oil              | 42000 |  |
| Egg                                 | 3000           | Milk(powder, Condensed )- | 8000  |  |
| Soyabean oil                        | 17000          | Others                    | 20000 |  |
| Shop Advanced                       | 130000         |                           |       |  |
| Furniture                           | 9960           |                           |       |  |
| Total                               | 300000 BDT     | Total 200000              | BDT   |  |