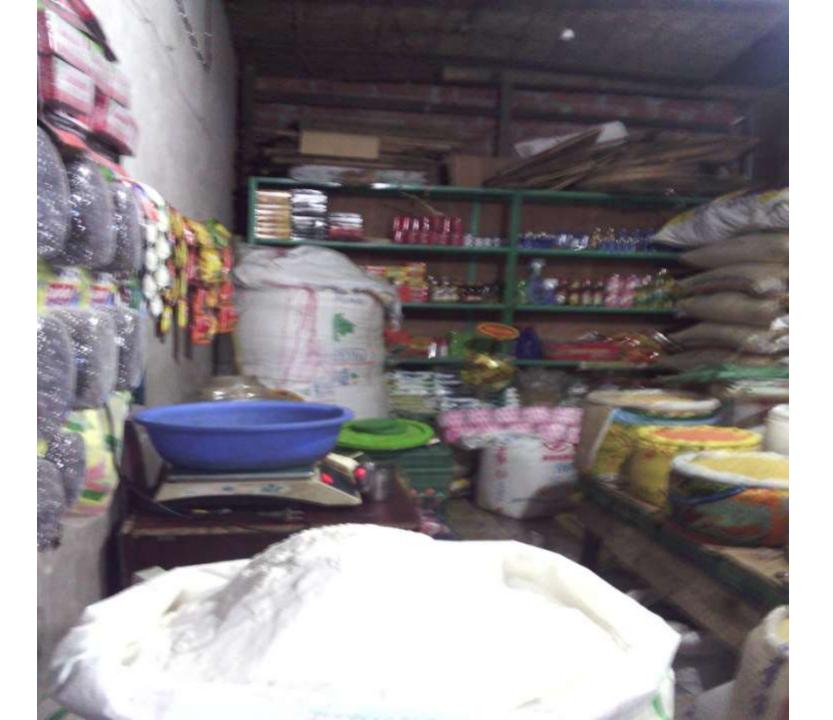

### PROPOSED NOBIN UDYOKTA BUSINESS INFO

| REPORT BERKERS AND BUILDING B                     |   |                                                                                               |
|---------------------------------------------------|---|-----------------------------------------------------------------------------------------------|
| Business Name                                     | : | Alam Store                                                                                    |
| Address/ Location                                 | : | Holding no-286-03, Wireless West Bazaar, Chandpur.                                            |
| Total Investment in BDT                           | : | 500000                                                                                        |
| Financing                                         | : | Self BDT 300000 (from existing business) 60 % Required Investment BDT 200000 (as equity) 40 % |
| Present salary/drawings from business (estimates) | : | 8000                                                                                          |
| Proposed Salary                                   |   | 8000                                                                                          |
| Proposed Business                                 |   |                                                                                               |
| (i) % of present gross profit margin              | : | 10%                                                                                           |
| (ii) Estimated % of proposed gross profit margin  | : | 10%                                                                                           |
| (iii) Agreed grace period                         | : | 5 months                                                                                      |