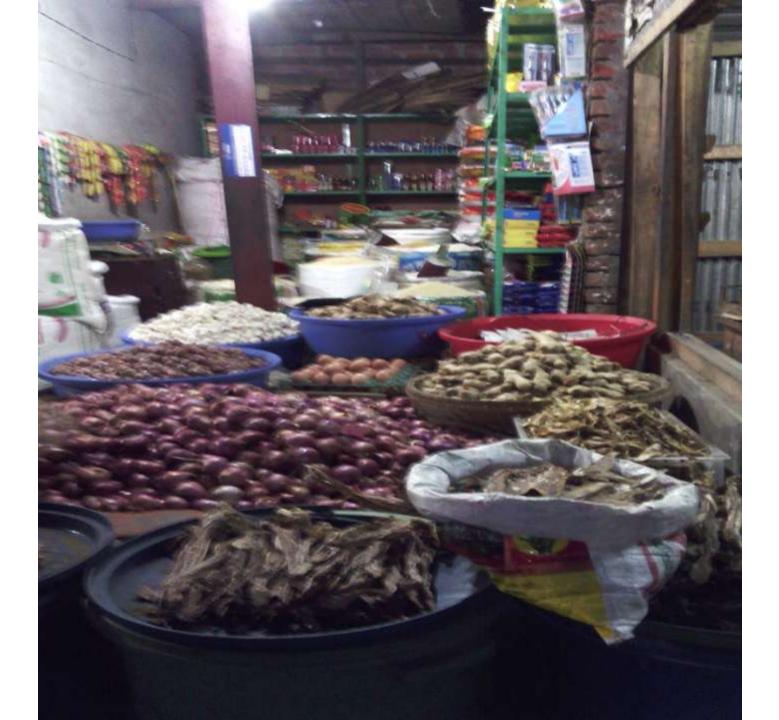

### PRESENT & PROPOSED INVESTMENT BREAKDOWN

| Present                             | Proposed       |                           |       |  |
|-------------------------------------|----------------|---------------------------|-------|--|
|                                     |                |                           |       |  |
| Present stock items:                |                | Proposed items:           |       |  |
| Rice (various categories) Aprrox 20 | ) bosta)-50000 | Cosmetics                 | 20000 |  |
| Dried fish                          | 40000          | Johur miniket10*2200      | 22000 |  |
| Onion                               | 19000          | sumaiya miniket-10*1600   | 16000 |  |
| Ginger                              | 4000           | Guti chal/rice10*1200     | 12000 |  |
| Garlic                              | 7000           | Coconut oil               | 10000 |  |
| Cosmetics                           | 10000          | Mosur dal/Red lenitel     | 20000 |  |
| Milk powder, condensed milk         | 5040           | Gram/Chola                | 30000 |  |
| Machala/Spices                      | 5000           | Soyabean oil              | 42000 |  |
| Egg                                 | 3000           | Milk(powder, Condensed )- | 8000  |  |
| Soyabean oil                        | 17000          | Others                    | 20000 |  |
| Shop Advanced                       | 130000         |                           |       |  |
| Furniture                           | 9960           |                           |       |  |
| Total                               | 300000 BDT     | Total 200000              | BDT   |  |