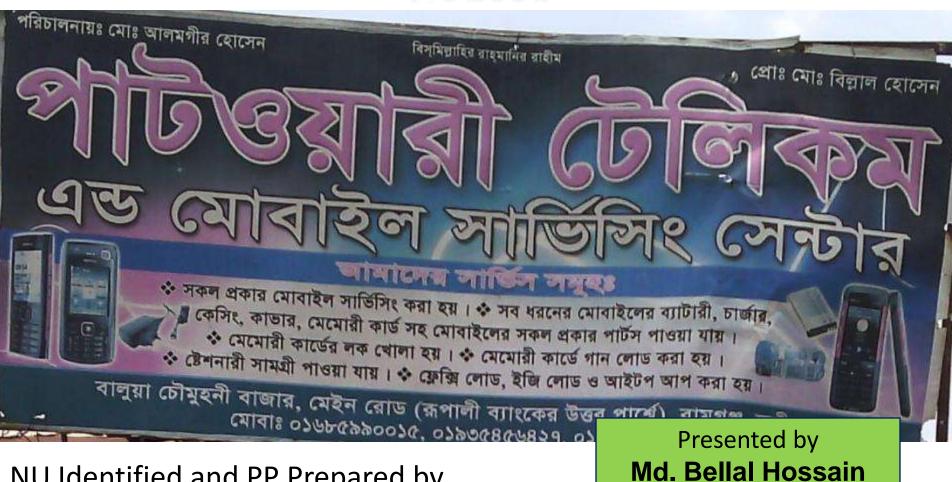

### PROPOSED NOBIN UDYOKTA BUSINESS INFO

| Business Name                                                              | : | Patoary Telecom and Mobile<br>Servicing Center                                                    |
|----------------------------------------------------------------------------|---|---------------------------------------------------------------------------------------------------|
| Address/ Location                                                          | : | Balua-Chumuhani Bazar, Ramgonj ,Laxmipur.                                                         |
| Total Investment in BDT                                                    | : | 350000                                                                                            |
| Financing                                                                  | : | Self BDT 200000 (from existing business) 57%<br>Required Investment BDT 1,50,000 (as equity) 43 % |
| Present salary/drawings from business (estimated)                          | : | 8000                                                                                              |
| Proposed Salary                                                            | : | 8000                                                                                              |
| Proposed Business  (i) % of present gross profit margin                    | : | 20%                                                                                               |
| (ii) Estimated % of proposed gross profit margin (iii) Agreed grace period |   | 20% 5 months                                                                                      |