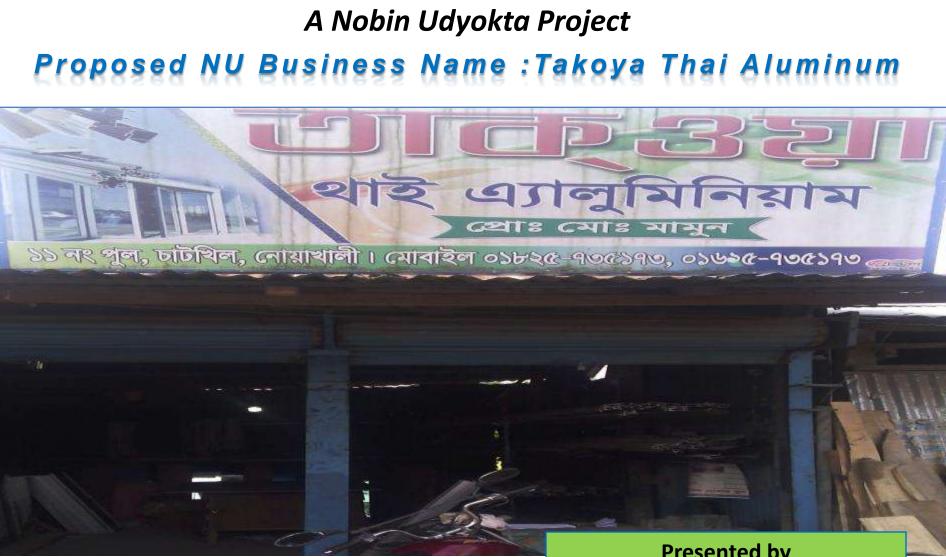

| Business Name                                                | : | Takoya Thai Aluminum                                                                                      |
|--------------------------------------------------------------|---|-----------------------------------------------------------------------------------------------------------|
| Address/ Location                                            | : | 11 No Polergora, Main Road, Chatkhil.                                                                     |
| Total Investment in BDT                                      | : | 3,50,000/-                                                                                                |
| Financing                                                    | : | Self BDT 2,00,000/- (from existing business) - 57 %<br>Required Investment BDT 1,50,000/- (as equity) 43% |
| Present salary/drawings from business (estimated)            | : | 7,000/-                                                                                                   |
| Proposed Salary                                              | : | 7,000/-                                                                                                   |
| Proposed Business<br>(i) % of present gross profit<br>margin | : | 25%                                                                                                       |
| (ii) Estimated % of proposed<br>gross profit margin          |   | 25%                                                                                                       |
| (iii) Agreed grace period                                    |   | 5 months                                                                                                  |