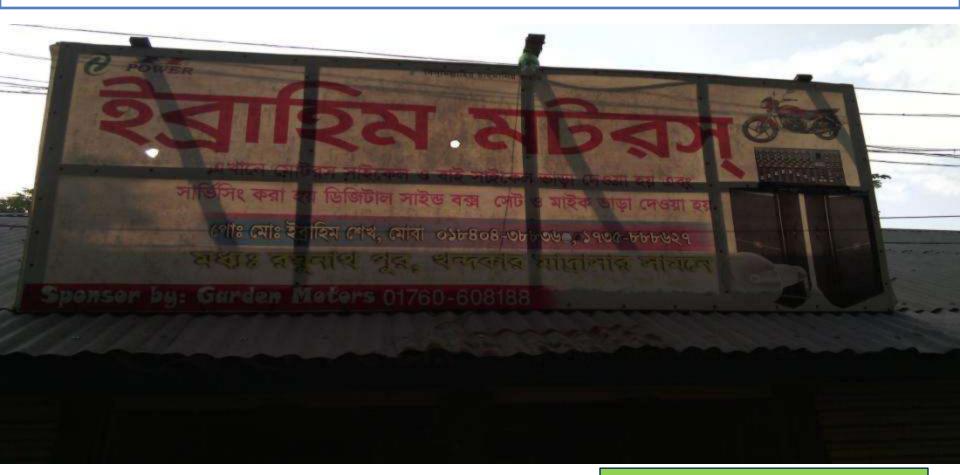

# Proposed NU Business Name : IBRAHIM MOTORS

| Business Name                                     | : | IBRAHIM MOTORS                                                                                      |
|---------------------------------------------------|---|-----------------------------------------------------------------------------------------------------|
| Address/ Location                                 | : | Beparibajar, Roghunathpur Chandpur Sadar, Chandpur.                                                 |
| Total Investment in BDT                           | : | 4,55,000                                                                                            |
| Financing                                         | : | Self BDT 3,05,000 (from existing business) 67%<br>Required Investment BDT 1,50,000 (as equity) 33 % |
| Present salary/drawings from business (estimates) | : | 8000                                                                                                |
| Proposed Salary                                   |   | 8000                                                                                                |
| Proposed Business                                 |   |                                                                                                     |
| (i) % of present gross profit margin              | : | 10%                                                                                                 |
| (ii) Estimated % of proposed gross profit margin  | : | 10%                                                                                                 |
| (iii) Agreed grace period                         | : | 5 months                                                                                            |
|                                                   |   |                                                                                                     |