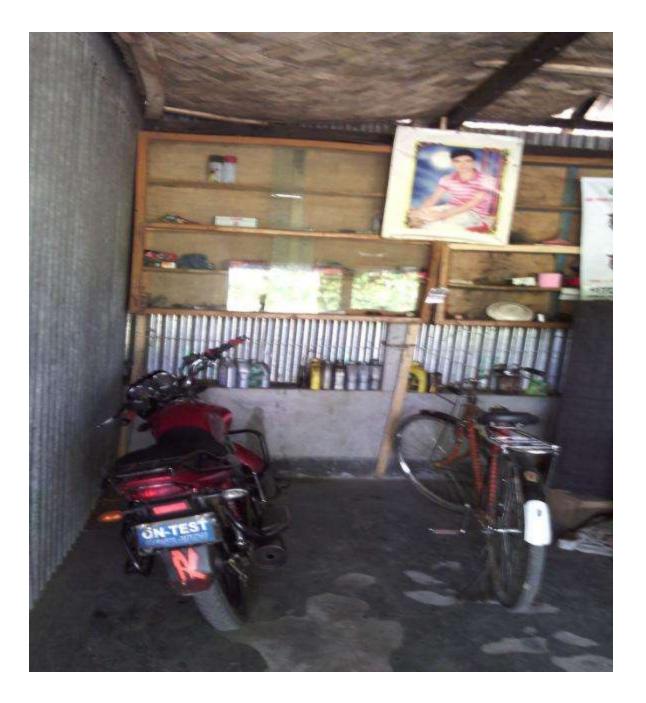

| Business Name                                     | : | IBRAHIM MOTORS                                                                                      |
|---------------------------------------------------|---|-----------------------------------------------------------------------------------------------------|
| Address/ Location                                 | : | Beparibajar, Roghunathpur Chandpur Sadar, Chandpur.                                                 |
| Total Investment in BDT                           | : | 4,55,000                                                                                            |
| Financing                                         | : | Self BDT 3,05,000 (from existing business) 67%<br>Required Investment BDT 1,50,000 (as equity) 33 % |
| Present salary/drawings from business (estimates) | : | 8000                                                                                                |
| Proposed Salary                                   |   | 8000                                                                                                |
| Proposed Business                                 |   |                                                                                                     |
| (i) % of present gross profit margin              | : | 10%                                                                                                 |
| (ii) Estimated % of proposed gross profit margin  | : | 10%                                                                                                 |
| (iii) Agreed grace period                         | : | 5 months                                                                                            |
|                                                   |   |                                                                                                     |

## **PRESENT & PROPOSED INVESTMENT BREAKDOWN**

| Particulars       |                         | Existing Business (BDT) | Proposed<br>(BDT) | Total (BDT) |          |
|-------------------|-------------------------|-------------------------|-------------------|-------------|----------|
|                   | Investments in differer | it categories:          | (1)               | (2)         | (1+2)    |
| i.                | Present stock items:    |                         |                   |             |          |
|                   | Shop Advance-           | 50000                   |                   |             |          |
|                   | 4 motorcycles-          | 190000                  | 305000            |             |          |
|                   | sound system-           | 60000                   |                   |             |          |
|                   | others-                 | 5000                    |                   |             |          |
| i.                | Proposed Stock Items:   |                         |                   |             |          |
| Tyre              | <u>9</u> -              | 20000                   |                   |             |          |
| Tub               | e-                      | 5000                    |                   |             |          |
| Cables- 3000      |                         |                         |                   |             |          |
| Class plate- 5000 |                         |                         |                   |             |          |
| Meter- 5000       |                         |                         |                   |             |          |
| Mo                | bil-                    | 5000                    |                   |             |          |
| Mu                | Mud guard- 5000         |                         |                   | 150000      |          |
| Met               | ter sheet-              | 6000                    |                   |             |          |
| Pist              | on-                     | 3000                    |                   |             |          |
| Bilf-             | Bilf- 2000              |                         |                   |             |          |
| Carl              | Carburetor- 3000        |                         |                   |             |          |
| Cha               | Chain socket- 3000      |                         |                   |             |          |
| Oth               | ers parts-              | 85,000                  |                   |             |          |
|                   | Total Capita            | al                      | 305000/-          | 150000/-    | 455000/- |