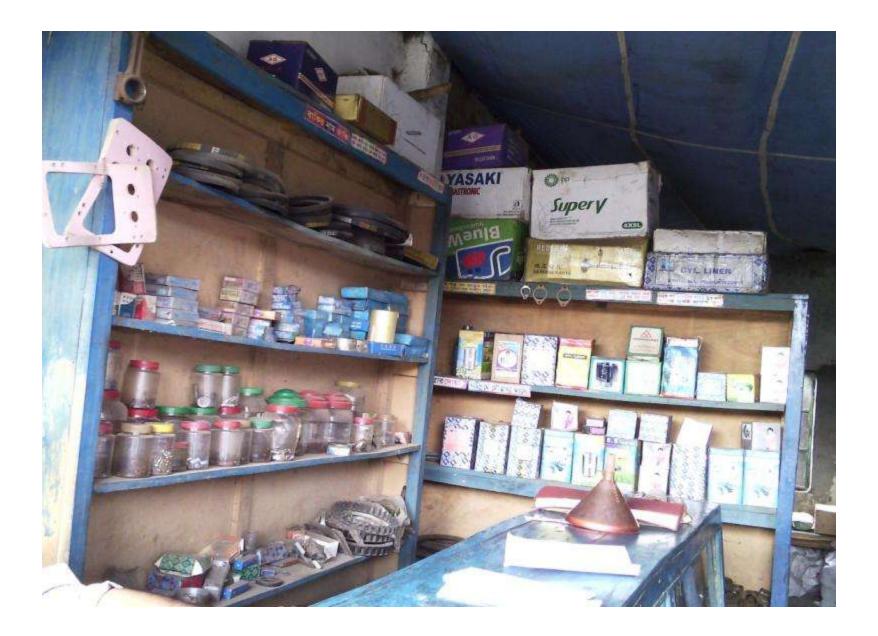

#### **Proposed items:**

| 1.Parts (packing, gasket, belt, |       |  |  |  |
|---------------------------------|-------|--|--|--|
| master, CC bell)                | 30000 |  |  |  |
| 2.Mobil Filter (25)             | 20000 |  |  |  |
| 3. C.N.G Body (5)               | 10000 |  |  |  |
| 4. Engine bearing               | 20000 |  |  |  |
| 6. Hydraulic break              | 10000 |  |  |  |
| 7. Piston                       | 30000 |  |  |  |
| 8.Nogel plainger                | 30000 |  |  |  |
| 9.Nut (small)                   | 10000 |  |  |  |
| 10. Nut (big)                   | 10000 |  |  |  |
| 11.Machineries                  | 20000 |  |  |  |
| 12.Decoration                   | 10000 |  |  |  |
| 13. Advance                     | 50000 |  |  |  |