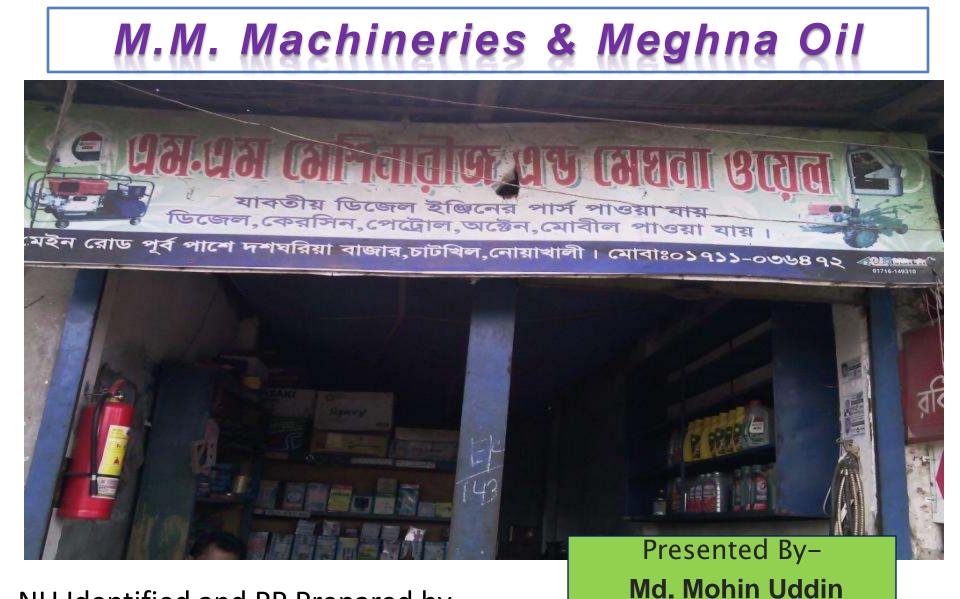

| Business Name                                                          | : | M.M. Machineries & Meghna Oil                                                                        |  |
|------------------------------------------------------------------------|---|------------------------------------------------------------------------------------------------------|--|
| Address/ Location                                                      | : | Main road, Doshgoria Bazar, Chatkhil.                                                                |  |
| Total Investment in BDT                                                | : | 350000/-                                                                                             |  |
| Financing                                                              | : | Self BDT 250000/- (from existing business) 66.%<br>Required Investment BDT 100000/- (as equity) 34 % |  |
| Present salary/drawings from business (estimates)                      | : | 6000                                                                                                 |  |
| Proposed Salary                                                        |   | 6000                                                                                                 |  |
| Proposed Business                                                      |   |                                                                                                      |  |
| (i) % of present gross profit margin                                   | : | 15%                                                                                                  |  |
| <ul><li>(ii) Estimated % of proposed<br/>gross profit margin</li></ul> |   | 15%                                                                                                  |  |
| (iii) Agreed grace period                                              |   | 5 months                                                                                             |  |