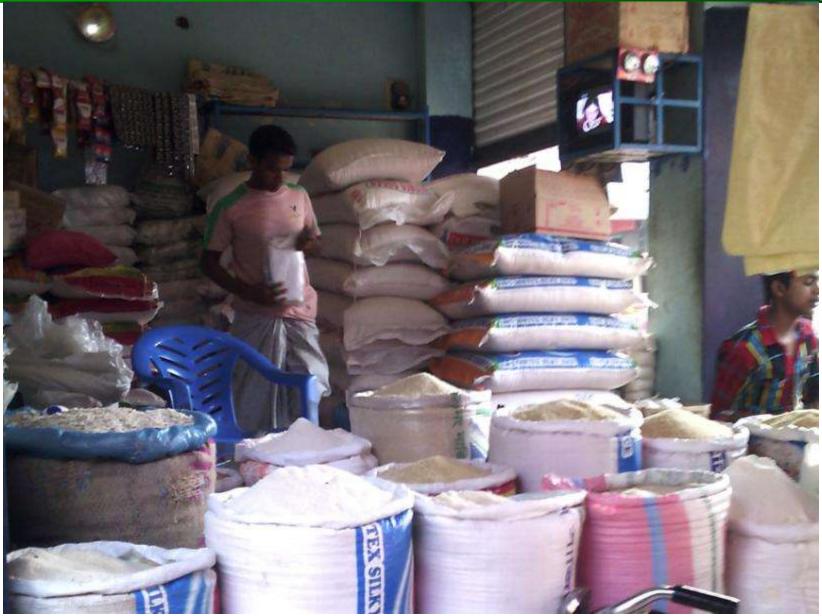

### PRESENT & PROPOSED INVESTMENT Breakdown

| Particulars                                                                       | Existing Business<br>(BDT)              | Proposed<br>(BDT) | Total<br>(BDT) |
|-----------------------------------------------------------------------------------|-----------------------------------------|-------------------|----------------|
| Investments in different categories:                                              | (1)                                     | (2)               | (1+2)          |
| Present stock items: Shop Advance: Grocery Goods:(*) Television: Furniture & Fan: | 2,00,000<br>2,80,000<br>6,000<br>14,000 |                   | 500,000        |
| Proposed Stock Items: Grocery goods:(**)                                          |                                         | 100,000           | 100,000        |
| Total Capital                                                                     | 500,000                                 | 100,000           | 600,000        |

### PRESENT & PROPOSED INVESTMENT Breakdown

(Continued)

| Present Stock item   |          |
|----------------------|----------|
| Product name         | Amount   |
| Onion                | 20,000   |
| Rice (30 Bosta)      | 60,000   |
| Roshun               | 20,000   |
| Soyabean Oil         | 10,000   |
| Flour (7 Bosta)      | 10,000   |
| Sugar                | 20,000   |
| Dal                  | 10,000   |
| Salt                 | 5,000    |
| Potato               | 15,000   |
| Spice                | 20,000   |
| Soap                 | 20,000   |
| Beauty Cream         | 20,000   |
| Shampoo              | 10,000   |
| VIM                  | 5,000    |
| Toothpaste           | 5,000    |
| Other Cosmetic items | 10,000   |
| Coconut oil          | 20,000   |
| Present Stock        | 2,80,000 |