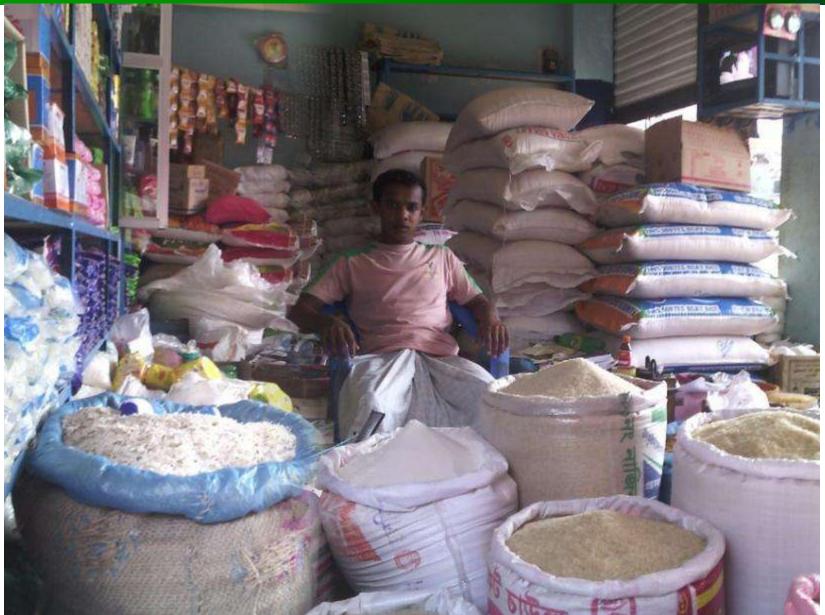

### PROPOSED BUSINESS Info.

| Business Name                                                                    | : | Amzad Store                                                                                                |
|----------------------------------------------------------------------------------|---|------------------------------------------------------------------------------------------------------------|
| Address/ Location                                                                | : | Kalampur Bazar, Dhamrai, Dhaka                                                                             |
| Total Investment in BDT                                                          | : | 600,000/-                                                                                                  |
| Financing                                                                        | : | Self BDT : 5,00,000 (from existing business) - 83%<br>Required Investment BDT : 1,00,000 (as equity) - 17% |
| Present salary/drawings from business (estimates)                                | : | BDT 5,000                                                                                                  |
| Proposed Salary                                                                  |   | BDT 5,000                                                                                                  |
| Proposed Business % of present gross profit margin Estimated % of proposed gross | : | 10%                                                                                                        |
| profit margin                                                                    | : | 10%                                                                                                        |
| Agreed grace period                                                              | : | 3 months                                                                                                   |
|                                                                                  |   |                                                                                                            |

### PRESENT & PROPOSED INVESTMENT Breakdown

(Continued)

| Present Stock item   |          |
|----------------------|----------|
| Product name         | Amount   |
| Onion                | 20,000   |
| Rice (30 Bosta)      | 60,000   |
| Roshun               | 20,000   |
| Soyabean Oil         | 10,000   |
| Flour (7 Bosta)      | 10,000   |
| Sugar                | 20,000   |
| Dal                  | 10,000   |
| Salt                 | 5,000    |
| Potato               | 15,000   |
| Spice                | 20,000   |
| Soap                 | 20,000   |
| Beauty Cream         | 20,000   |
| Shampoo              | 10,000   |
| VIM                  | 5,000    |
| Toothpaste           | 5,000    |
| Other Cosmetic items | 10,000   |
| Coconut oil          | 20,000   |
| Present Stock        | 2,80,000 |