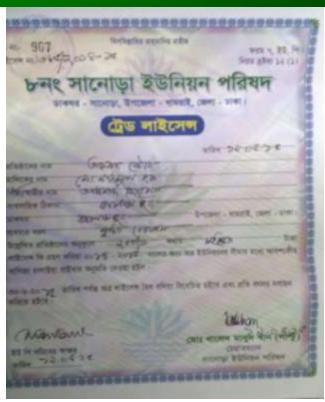

### BRIEF BIO OF THE PROPOSED NOBIN UDYOKTA

(Continued)

| Present Occupation                      | : | <b>Grocery Shop Business</b>            |
|-----------------------------------------|---|-----------------------------------------|
| Trade License Number                    | : | 110                                     |
| Business Experiences                    | : | 5 years                                 |
| Other Own/Family Sources of Income      | : | Poultry Farm (Father)                   |
| Other Own/Family Sources of Liabilities | : | N/A                                     |
| NU Contact Info                         | - | 01916360487                             |
| NU Project Source/Reference             | : | <b>GT Dhamrai Unit Office,</b><br>Dhaka |