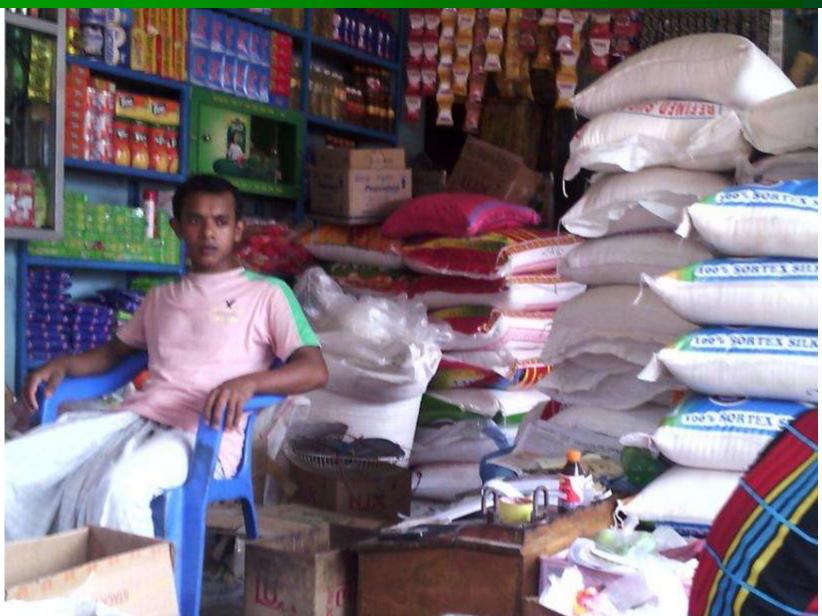

### PRESENT & PROPOSED INVESTMENT Breakdown

| Particulars                                                                       | Existing Business<br>(BDT)              | Proposed<br>(BDT) | Total<br>(BDT) |
|-----------------------------------------------------------------------------------|-----------------------------------------|-------------------|----------------|
| Investments in different categories:                                              | (1)                                     | (2)               | (1+2)          |
| Present stock items: Shop Advance: Grocery Goods:(*) Television: Furniture & Fan: | 2,00,000<br>2,80,000<br>6,000<br>14,000 |                   | 500,000        |
| Proposed Stock Items: Grocery goods:(**)                                          |                                         | 100,000           | 100,000        |
| Total Capital                                                                     | 500,000                                 | 100,000           | 600,000        |

### PRESENT & PROPOSED INVESTMENT Breakdown

(Continued)

| Present Stock item   |          |
|----------------------|----------|
| Product name         | Amount   |
| Onion                | 20,000   |
| Rice (30 Bosta)      | 60,000   |
| Roshun               | 20,000   |
| Soyabean Oil         | 10,000   |
| Flour (7 Bosta)      | 10,000   |
| Sugar                | 20,000   |
| Dal                  | 10,000   |
| Salt                 | 5,000    |
| Potato               | 15,000   |
| Spice                | 20,000   |
| Soap                 | 20,000   |
| Beauty Cream         | 20,000   |
| Shampoo              | 10,000   |
| VIM                  | 5,000    |
| Toothpaste           | 5,000    |
| Other Cosmetic items | 10,000   |
| Coconut oil          | 20,000   |
| Present Stock        | 2,80,000 |