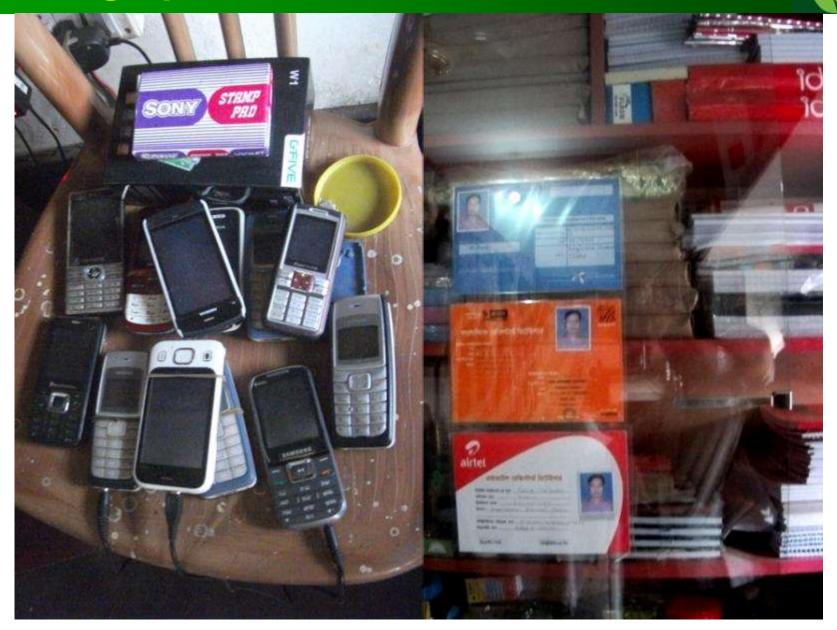

#### **PRESENT & PROPOSED INVESTMENT Breakdown**

| Particulars                                                                                                                                                                                                                                                                                               | Existing Business (BDT)                                                                      | Proposed (BDT)             | Total (BDT) |
|-----------------------------------------------------------------------------------------------------------------------------------------------------------------------------------------------------------------------------------------------------------------------------------------------------------|----------------------------------------------------------------------------------------------|----------------------------|-------------|
| Investments in different categories:                                                                                                                                                                                                                                                                      | (1)                                                                                          | (2)                        | (1+2)       |
| Present stock items:<br>Furniture & Fan:<br>Lighting with stand:<br>Digital Camera (2):<br>Scenario (2):<br>Dell Computer:<br>Cannon Printer:<br>Epson Printer:<br>Photocopy Machine:<br>Flexi load & Mobile Catching (GP, Robi, Airtel,<br>Banglalink):<br>Stationary (Paper, Pen, Pencil, Stapler etc.) | 10,000<br>3,000<br>5,000<br>14,000<br>30,000<br>8,000<br>14,000<br>46,000<br>8,000<br>12,000 |                            | 150,000     |
| Proposed Items:<br>Mobile Accessories: {Catching(100),<br>Battery(50), Charger (50), Ear phone(50),<br>Screen Paper(200)}<br>Stationary: (Paper(20), Ball, Pen, Pencil,<br>Badminton, Khata, Eraser, Sharpener, Gum)<br>Flexi load (GP 5000 tk, Robi 3000 tk, Airtel<br>2000 tk, Banglalink 5000 tk):     |                                                                                              | 20,000<br>15,000<br>15,000 | 50,000      |
| Total Capital                                                                                                                                                                                                                                                                                             | 150,000                                                                                      | 50,000                     | 200,000     |