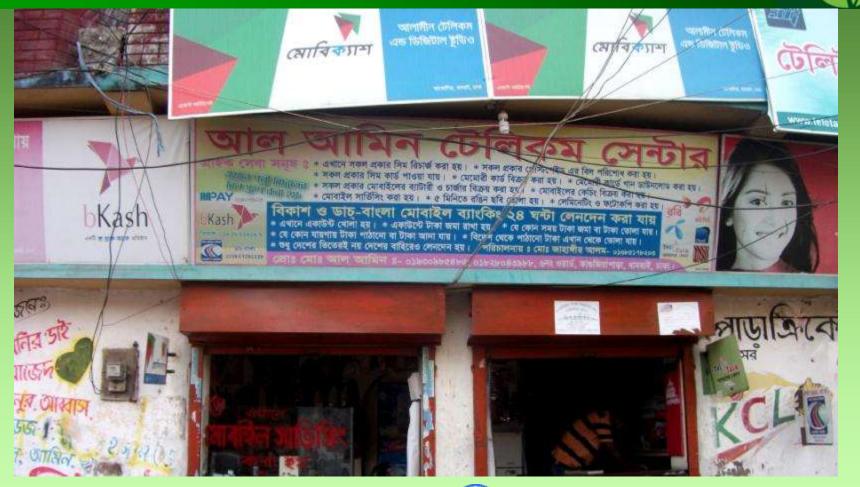

#### **PROPOSED BUSINESS Info.**

| Business Name                                         | : | Al Amin Digital Studio                                                                                   |
|-------------------------------------------------------|---|----------------------------------------------------------------------------------------------------------|
| Address/ Location                                     | : | Kagogiapara, Dhamrai, Dhaka                                                                              |
| Total Investment in BDT                               | - | 200,000/-                                                                                                |
| Financing                                             | : | Self BDT : 1,50,000 (from existing business) - 75%<br>Required Investment BDT : 50,000 (as equity) - 25% |
| Present salary/drawings from business (estimates)     | : | BDT 8,000                                                                                                |
| Proposed Salary                                       |   | BDT 8,000                                                                                                |
| Proposed Business % of<br>present gross profit margin |   | 44%                                                                                                      |
| Estimated % of proposed gross profit margin           | : | 44%                                                                                                      |
| Agreed grace period                                   | : | 3 months                                                                                                 |
|                                                       |   |                                                                                                          |