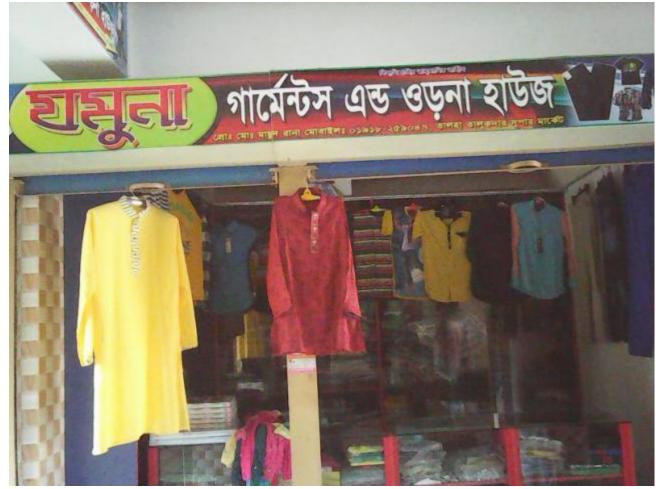

| Proposed Nobin Udyokta Business Info              |          |                                                                                                                                                                                                                                                                                                                                                                                                                       |  |  |
|---------------------------------------------------|----------|-----------------------------------------------------------------------------------------------------------------------------------------------------------------------------------------------------------------------------------------------------------------------------------------------------------------------------------------------------------------------------------------------------------------------|--|--|
| Business Name                                     | :        | JAMUNA GARMENTS                                                                                                                                                                                                                                                                                                                                                                                                       |  |  |
| Location                                          | :        | Bolla road, Elenga bus stand, Kalihati, Tangail                                                                                                                                                                                                                                                                                                                                                                       |  |  |
| Total Investment in BDT                           | :        | BDT 3,95,000                                                                                                                                                                                                                                                                                                                                                                                                          |  |  |
| Financing                                         | :        | Self BDT 2,95,000 (from existing business) 75%                                                                                                                                                                                                                                                                                                                                                                        |  |  |
|                                                   | <u> </u> | Required Investment BDT 1,00,000 (as equity) 25%                                                                                                                                                                                                                                                                                                                                                                      |  |  |
| Present salary/drawings from business (estimates) | :        | 6,000 Taka                                                                                                                                                                                                                                                                                                                                                                                                            |  |  |
| Proposed Salary                                   | :        | 7,000 Taka                                                                                                                                                                                                                                                                                                                                                                                                            |  |  |
| Implementation                                    | •        | <ul> <li>The business is planned to be scaled up by investment in existing cloths like; Shirt, Pant, Panjabi, T-Shirt, Kids cloth etc.</li> <li>Average 20% gain on sales.</li> <li>The business is operating by entrepreneur. Existing no employee.</li> <li>After getting equity fund one employee will be appointed.</li> <li>Collects goods from Keranigonj.</li> <li>Agreed grace period is 4 months.</li> </ul> |  |  |