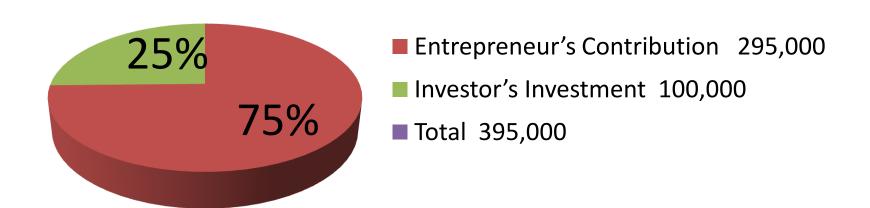

| Proposed Nobin Udyokta Business Info              |          |                                                                                                                                                                                                                                                                                                                                                                                                                       |  |  |
|---------------------------------------------------|----------|-----------------------------------------------------------------------------------------------------------------------------------------------------------------------------------------------------------------------------------------------------------------------------------------------------------------------------------------------------------------------------------------------------------------------|--|--|
| Business Name                                     | :        | JAMUNA GARMENTS                                                                                                                                                                                                                                                                                                                                                                                                       |  |  |
| Location                                          | :        | Bolla road, Elenga bus stand, Kalihati, Tangail                                                                                                                                                                                                                                                                                                                                                                       |  |  |
| Total Investment in BDT                           | :        | BDT 3,95,000                                                                                                                                                                                                                                                                                                                                                                                                          |  |  |
| Financing                                         | :        | Self BDT 2,95,000 (from existing business) 75%                                                                                                                                                                                                                                                                                                                                                                        |  |  |
|                                                   | <u> </u> | Required Investment BDT 1,00,000 (as equity) 25%                                                                                                                                                                                                                                                                                                                                                                      |  |  |
| Present salary/drawings from business (estimates) | :        | 6,000 Taka                                                                                                                                                                                                                                                                                                                                                                                                            |  |  |
| Proposed Salary                                   | :        | 7,000 Taka                                                                                                                                                                                                                                                                                                                                                                                                            |  |  |
| Implementation                                    | •        | <ul> <li>The business is planned to be scaled up by investment in existing cloths like; Shirt, Pant, Panjabi, T-Shirt, Kids cloth etc.</li> <li>Average 20% gain on sales.</li> <li>The business is operating by entrepreneur. Existing no employee.</li> <li>After getting equity fund one employee will be appointed.</li> <li>Collects goods from Keranigonj.</li> <li>Agreed grace period is 4 months.</li> </ul> |  |  |