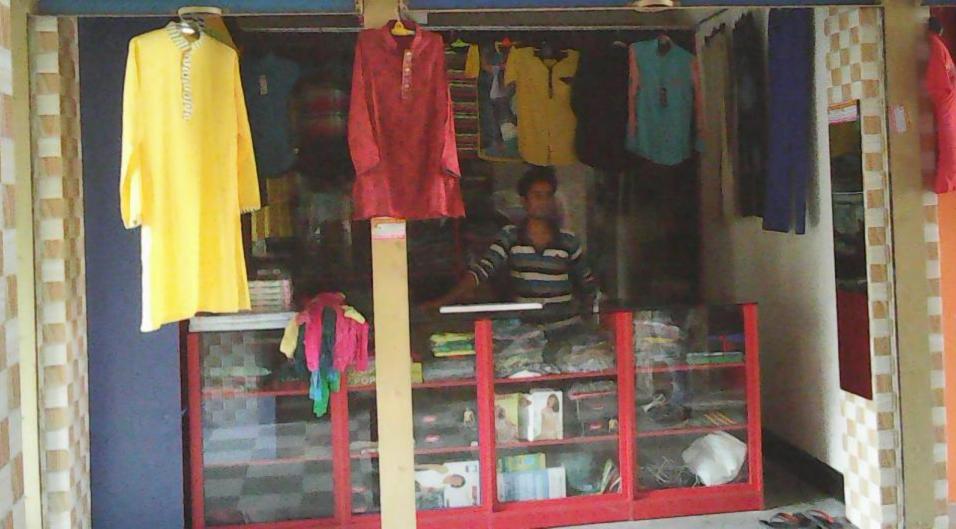

# Pictures

| Proposed Nobin Udyokta Business Info              |          |                                                                                                                                                                                                                                                                                                                                                                                                                       |  |  |
|---------------------------------------------------|----------|-----------------------------------------------------------------------------------------------------------------------------------------------------------------------------------------------------------------------------------------------------------------------------------------------------------------------------------------------------------------------------------------------------------------------|--|--|
| Business Name                                     | :        | JAMUNA GARMENTS                                                                                                                                                                                                                                                                                                                                                                                                       |  |  |
| Location                                          | :        | Bolla road, Elenga bus stand, Kalihati, Tangail                                                                                                                                                                                                                                                                                                                                                                       |  |  |
| Total Investment in BDT                           | :        | BDT 3,95,000                                                                                                                                                                                                                                                                                                                                                                                                          |  |  |
| Financing                                         | :        | Self BDT 2,95,000 (from existing business) 75%                                                                                                                                                                                                                                                                                                                                                                        |  |  |
|                                                   | <u> </u> | Required Investment BDT 1,00,000 (as equity) 25%                                                                                                                                                                                                                                                                                                                                                                      |  |  |
| Present salary/drawings from business (estimates) | :        | 6,000 Taka                                                                                                                                                                                                                                                                                                                                                                                                            |  |  |
| Proposed Salary                                   | :        | 7,000 Taka                                                                                                                                                                                                                                                                                                                                                                                                            |  |  |
| Implementation                                    | •        | <ul> <li>The business is planned to be scaled up by investment in existing cloths like; Shirt, Pant, Panjabi, T-Shirt, Kids cloth etc.</li> <li>Average 20% gain on sales.</li> <li>The business is operating by entrepreneur. Existing no employee.</li> <li>After getting equity fund one employee will be appointed.</li> <li>Collects goods from Keranigonj.</li> <li>Agreed grace period is 4 months.</li> </ul> |  |  |