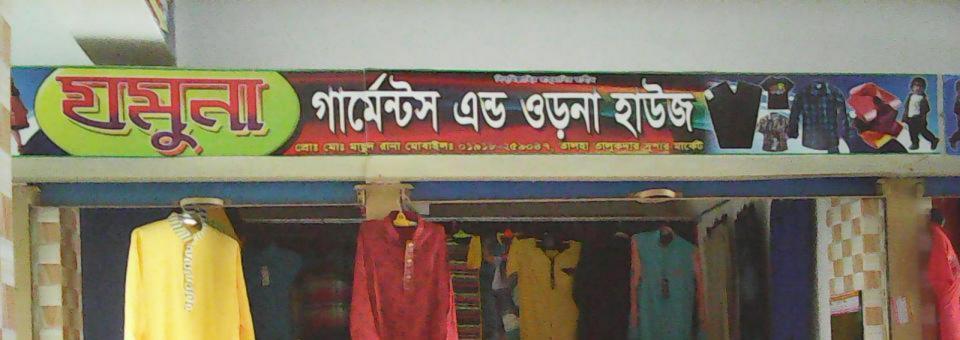

| Proposed Nobin Udyokta Business Info              |          |                                                                                                                                                                                                                                                                                                                                                                                                                       |  |  |
|---------------------------------------------------|----------|-----------------------------------------------------------------------------------------------------------------------------------------------------------------------------------------------------------------------------------------------------------------------------------------------------------------------------------------------------------------------------------------------------------------------|--|--|
| Business Name                                     | :        | JAMUNA GARMENTS                                                                                                                                                                                                                                                                                                                                                                                                       |  |  |
| Location                                          | :        | Bolla road, Elenga bus stand, Kalihati, Tangail                                                                                                                                                                                                                                                                                                                                                                       |  |  |
| Total Investment in BDT                           | :        | BDT 3,95,000                                                                                                                                                                                                                                                                                                                                                                                                          |  |  |
| Financing                                         | :        | Self BDT 2,95,000 (from existing business) 75%                                                                                                                                                                                                                                                                                                                                                                        |  |  |
|                                                   | <u> </u> | Required Investment BDT 1,00,000 (as equity) 25%                                                                                                                                                                                                                                                                                                                                                                      |  |  |
| Present salary/drawings from business (estimates) | :        | 6,000 Taka                                                                                                                                                                                                                                                                                                                                                                                                            |  |  |
| Proposed Salary                                   | :        | 7,000 Taka                                                                                                                                                                                                                                                                                                                                                                                                            |  |  |
| Implementation                                    | •        | <ul> <li>The business is planned to be scaled up by investment in existing cloths like; Shirt, Pant, Panjabi, T-Shirt, Kids cloth etc.</li> <li>Average 20% gain on sales.</li> <li>The business is operating by entrepreneur. Existing no employee.</li> <li>After getting equity fund one employee will be appointed.</li> <li>Collects goods from Keranigonj.</li> <li>Agreed grace period is 4 months.</li> </ul> |  |  |