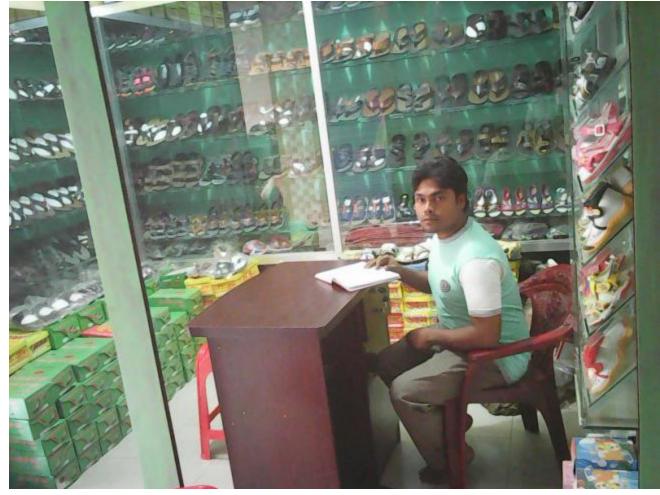

#### **Proposed NU Business Name: MEHENAJ SHOES**



Project identification and prepared by: Sirajul Islam, Elenga Unit, Tangail

Project verified by: Md Mizanur Rahman Patwary



Grameen Shakti Samajik Byabosha Ltd.

| Brief Bio of The Proposed Nobin Udyokta                                                                                                         |       |                                                                                                                                                                                                      |  |
|-------------------------------------------------------------------------------------------------------------------------------------------------|-------|------------------------------------------------------------------------------------------------------------------------