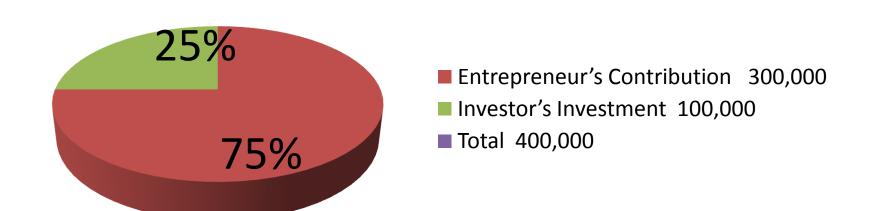

| Proposed Nobin Udyokta Business Info              |   |                                                                                                                                                                                                                                                                                                                                                                                                                                     |  |  |
|---------------------------------------------------|---|-------------------------------------------------------------------------------------------------------------------------------------------------------------------------------------------------------------------------------------------------------------------------------------------------------------------------------------------------------------------------------------------------------------------------------------|--|--|
| Business Name                                     | : | MEHENAJ SHOES                                                                                                                                                                                                                                                                                                                                                                                                                       |  |  |
| Location                                          | : | Bolla road, Elenga bus stand, Kalihati, Tangail                                                                                                                                                                                                                                                                                                                                                                                     |  |  |
| Total Investment in BDT                           | : | BDT 4,00,000                                                                                                                                                                                                                                                                                                                                                                                                                        |  |  |
| Financing                                         | : | Self BDT 3,00,000 (from existing business) 75%                                                                                                                                                                                                                                                                                                                                                                                      |  |  |
|                                                   |   | Required Investment BDT 1,00,000 (as equity) 25%                                                                                                                                                                                                                                                                                                                                                                                    |  |  |
| Present salary/drawings from business (estimates) | : | BDT 6,000                                                                                                                                                                                                                                                                                                                                                                                                                           |  |  |
| Proposed Salary                                   | : | BDT 8,000                                                                                                                                                                                                                                                                                                                                                                                                                           |  |  |
| Implementation                                    | : | <ul> <li>The business is planned to be scaled up by investment in existing shoe like; Ladies shoe, Gents shoe, Kids shoe etc.</li> <li>Average 20% gain on sale.</li> <li>The business is operating by entrepreneur. Existing no employee.</li> <li>After getting equity fund one employee will be appointed.</li> <li>Collects goods from Dhaka.</li> <li>The shop is rented.</li> <li>Agreed grace period is 4 months.</li> </ul> |  |  |

| Investment Breakdown |          |          |                |  |
|----------------------|----------|----------|----------------|--|
| Particulars          | Existing | Proposed | Proposed Total |  |
| Kids shoe            | 31,000   | 30,000   | 61,000         |  |
| Gents shoe           | 35,000   | 40,000   | 75,000         |  |
| Ladies Shoe          | 34,000   | 30,000   | 64,000         |  |
| Security             | 2,00,000 | -        | 2,00,000       |  |
| Total                | 3,00,000 | 1,00,000 | 4,00,000       |  |