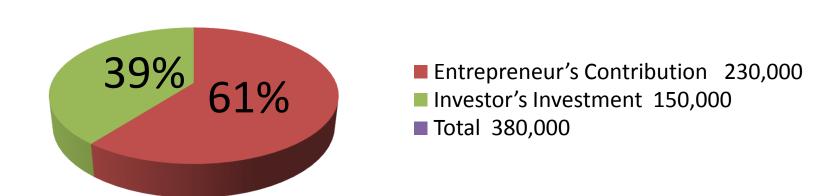

| Proposed Nobin Udyokta Business Info              |   |                                                                                                                                                                                                                                                                                                                                                                                                                                                                                             |  |
|---------------------------------------------------|---|---------------------------------------------------------------------------------------------------------------------------------------------------------------------------------------------------------------------------------------------------------------------------------------------------------------------------------------------------------------------------------------------------------------------------------------------------------------------------------------------|--|
| Business Name                                     | : | MAYER ACHOL FURNITURE                                                                                                                                                                                                                                                                                                                                                                                                                                                                       |  |
| Location                                          | : | Jhorka bazaar, Ghatail, Tangail                                                                                                                                                                                                                                                                                                                                                                                                                                                             |  |
| Total Investment in BDT                           | : | BDT 3,80,000                                                                                                                                                                                                                                                                                                                                                                                                                                                                                |  |
| Financing                                         | : | Self BDT 2,30,000 (from existing business) 61% Required Investment BDT 1,50,000 (as equity) 39%                                                                                                                                                                                                                                                                                                                                                                                             |  |
| Present salary/drawings from business (estimates) | : | BDT 8,000                                                                                                                                                                                                                                                                                                                                                                                                                                                                                   |  |
| Proposed Salary                                   | : | BDT 10,000                                                                                                                                                                                                                                                                                                                                                                                                                                                                                  |  |
| Implementation                                    | : | <ul> <li>The business is planned to be scaled up by investment in existing wood furniture like; Bed stead, Almirah, Showcase, Dining table, Chair Table, Wear drop etc.</li> <li>Average 35% gain on sale.</li> <li>The business is operating by entrepreneur. Existing three artisans.</li> <li>After getting equity fund two artisans will be appointed.</li> <li>Collects woods from Sonkhola, Makrai.</li> <li>The shop is rented.</li> <li>Agreed grace period is 4 months.</li> </ul> |  |