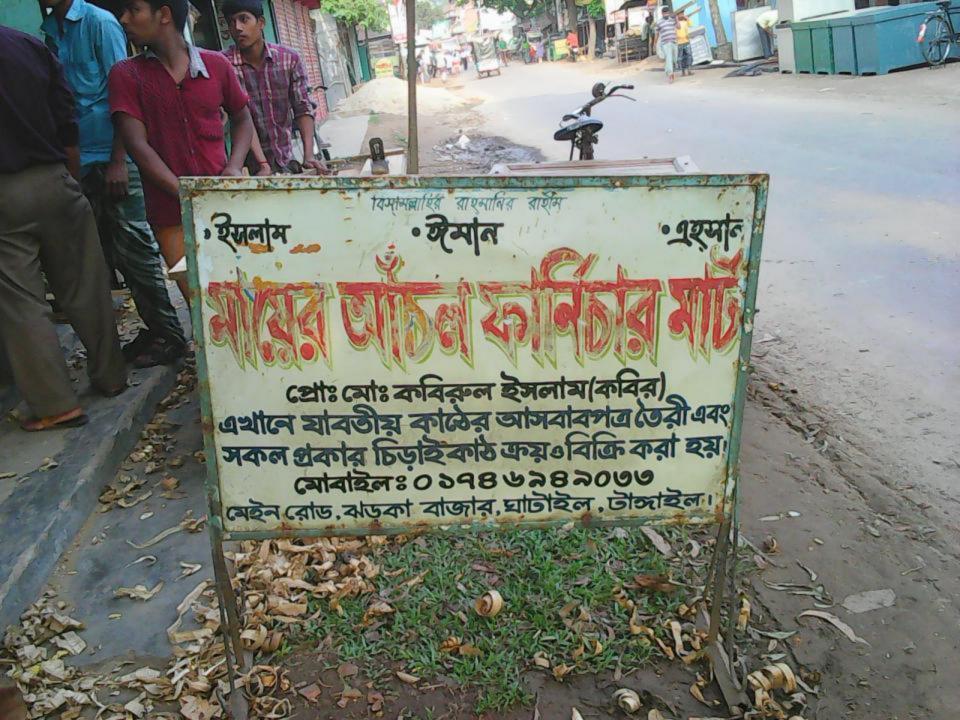

| Proposed Nobin Udyokta Business Info              |   |                                                                                                                                                                                                                                                                                                                                                                                                                                                                                             |  |
|---------------------------------------------------|---|---------------------------------------------------------------------------------------------------------------------------------------------------------------------------------------------------------------------------------------------------------------------------------------------------------------------------------------------------------------------------------------------------------------------------------------------------------------------------------------------|--|
| Business Name                                     | : | MAYER ACHOL FURNITURE                                                                                                                                                                                                                                                                                                                                                                                                                                                                       |  |
| Location                                          | : | Jhorka bazaar, Ghatail, Tangail                                                                                                                                                                                                                                                                                                                                                                                                                                                             |  |
| Total Investment in BDT                           | : | BDT 3,80,000                                                                                                                                                                                                                                                                                                                                                                                                                                                                                |  |
| Financing                                         | : | Self BDT 2,30,000 (from existing business) 61% Required Investment BDT 1,50,000 (as equity) 39%                                                                                                                                                                                                                                                                                                                                                                                             |  |
| Present salary/drawings from business (estimates) | : | BDT 8,000                                                                                                                                                                                                                                                                                                                                                                                                                                                                                   |  |
| Proposed Salary                                   | : | BDT 10,000                                                                                                                                                                                                                                                                                                                                                                                                                                                                                  |  |
| Implementation                                    | : | <ul> <li>The business is planned to be scaled up by investment in existing wood furniture like; Bed stead, Almirah, Showcase, Dining table, Chair Table, Wear drop etc.</li> <li>Average 35% gain on sale.</li> <li>The business is operating by entrepreneur. Existing three artisans.</li> <li>After getting equity fund two artisans will be appointed.</li> <li>Collects woods from Sonkhola, Makrai.</li> <li>The shop is rented.</li> <li>Agreed grace period is 4 months.</li> </ul> |  |