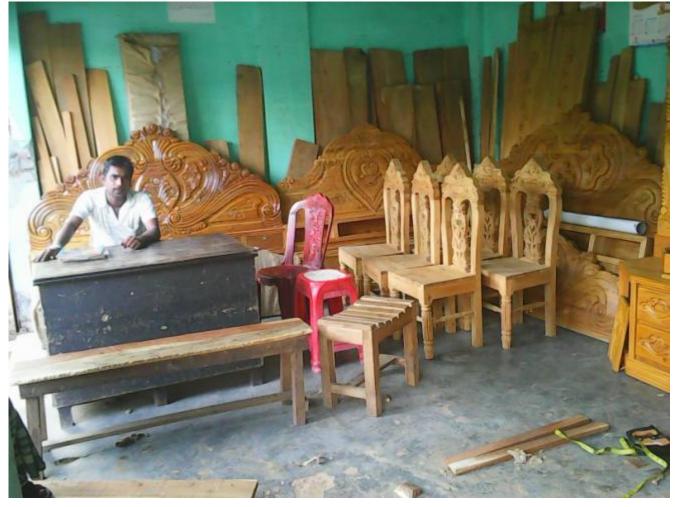

# Pictures

| Proposed Nobin Udyokta Business Info              |   |                                                                                                                                                                                                                                                                                                                                                                                                                                                                                             |  |
|---------------------------------------------------|---|---------------------------------------------------------------------------------------------------------------------------------------------------------------------------------------------------------------------------------------------------------------------------------------------------------------------------------------------------------------------------------------------------------------------------------------------------------------------------------------------|--|
| Business Name                                     | : | MAYER ACHOL FURNITURE                                                                                                                                                                                                                                                                                                                                                                                                                                                                       |  |
| Location                                          | : | Jhorka bazaar, Ghatail, Tangail                                                                                                                                                                                                                                                                                                                                                                                                                                                             |  |
| Total Investment in BDT                           | : | BDT 3,80,000                                                                                                                                                                                                                                                                                                                                                                                                                                                                                |  |
| Financing                                         | : | Self BDT 2,30,000 (from existing business) 61% Required Investment BDT 1,50,000 (as equity) 39%                                                                                                                                                                                                                                                                                                                                                                                             |  |
| Present salary/drawings from business (estimates) | : | BDT 8,000                                                                                                                                                                                                                                                                                                                                                                                                                                                                                   |  |
| Proposed Salary                                   | : | BDT 10,000                                                                                                                                                                                                                                                                                                                                                                                                                                                                                  |  |
| Implementation                                    | : | <ul> <li>The business is planned to be scaled up by investment in existing wood furniture like; Bed stead, Almirah, Showcase, Dining table, Chair Table, Wear drop etc.</li> <li>Average 35% gain on sale.</li> <li>The business is operating by entrepreneur. Existing three artisans.</li> <li>After getting equity fund two artisans will be appointed.</li> <li>Collects woods from Sonkhola, Makrai.</li> <li>The shop is rented.</li> <li>Agreed grace period is 4 months.</li> </ul> |  |