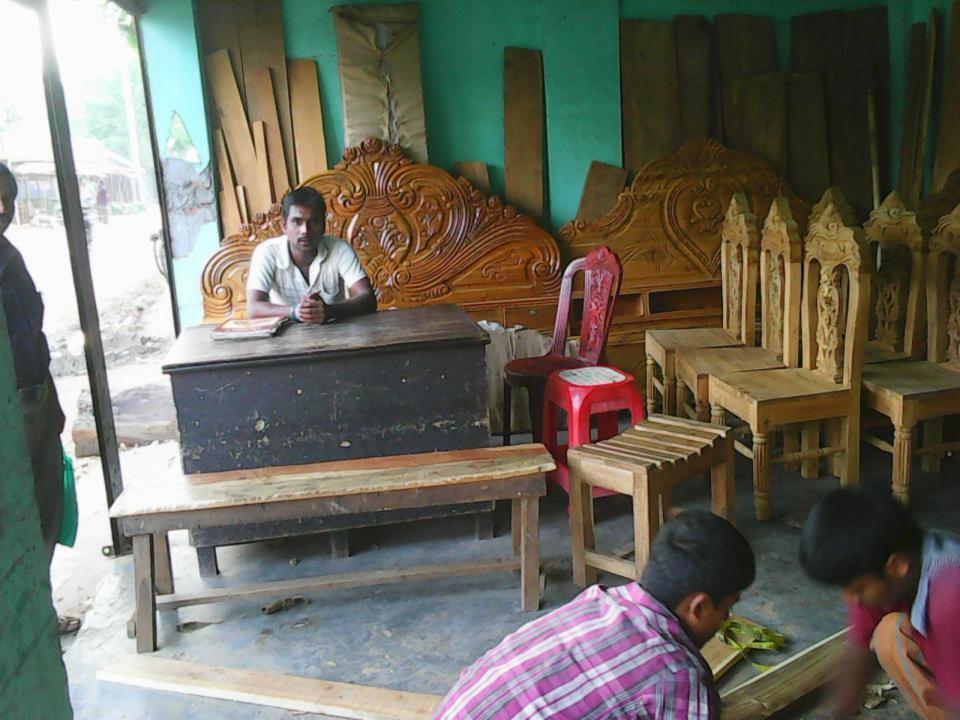

# Pictures

| Proposed Nobin Udyokta Business Info              |   |                                                                                                                                                                                                                                                                                                                                                                                                                                                                                             |  |
|---------------------------------------------------|---|---------------------------------------------------------------------------------------------------------------------------------------------------------------------------------------------------------------------------------------------------------------------------------------------------------------------------------------------------------------------------------------------------------------------------------------------------------------------------------------------|--|
| Business Name                                     | : | MAYER ACHOL FURNITURE                                                                                                                                                                                                                                                                                                                                                                                                                                                                       |  |
| Location                                          | : | Jhorka bazaar, Ghatail, Tangail                                                                                                                                                                                                                                                                                                                                                                                                                                                             |  |
| Total Investment in BDT                           | : | BDT 3,80,000                                                                                                                                                                                                                                                                                                                                                                                                                                                                                |  |
| Financing                                         | : | Self BDT 2,30,000 (from existing business) 61% Required Investment BDT 1,50,000 (as equity) 39%                                                                                                                                                                                                                                                                                                                                                                                             |  |
| Present salary/drawings from business (estimates) | : | BDT 8,000                                                                                                                                                                                                                                                                                                                                                                                                                                                                                   |  |
| Proposed Salary                                   | : | BDT 10,000                                                                                                                                                                                                                                                                                                                                                                                                                                                                                  |  |
| Implementation                                    | : | <ul> <li>The business is planned to be scaled up by investment in existing wood furniture like; Bed stead, Almirah, Showcase, Dining table, Chair Table, Wear drop etc.</li> <li>Average 35% gain on sale.</li> <li>The business is operating by entrepreneur. Existing three artisans.</li> <li>After getting equity fund two artisans will be appointed.</li> <li>Collects woods from Sonkhola, Makrai.</li> <li>The shop is rented.</li> <li>Agreed grace period is 4 months.</li> </ul> |  |