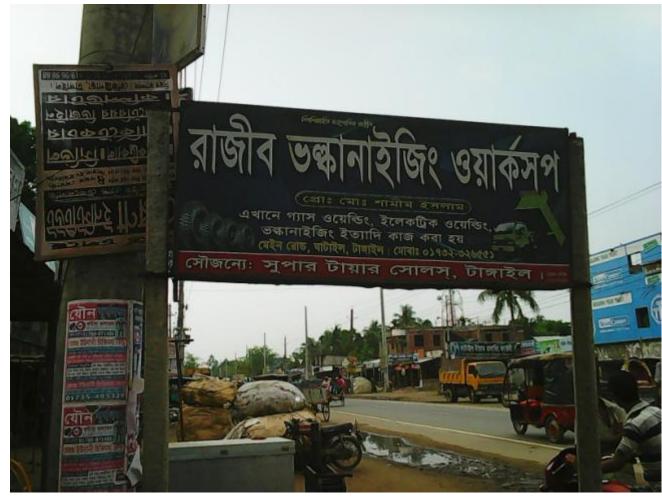

#### **Proposed NU Business Name: RAJIB VULCANIZING**

Project identification and prepared by: Abul Khayer, Dhigor Unit, Tangail

Project verified by: Md Mizanur Rahman Patwary

Grameen Shakti Samajik Byabosha Ltd.

| Proposed Nobin Udyokta Business Info              |   |                                                                                                                                                                                                                                                                                                                                                                                                                    |  |
|---------------------------------------------------|---|--------------------------------------------------------------------------------------------------------------------------------------------------------------------------------------------------------------------------------------------------------------------------------------------------------------------------------------------------------------------------------------------------------------------|--|
| Business Name                                     | : | RAJIB VULCANIZING                                                                                                                                                                                                                                                                                                                                                                                                  |  |
| Location                                          | : | Ghatail bazaar, Tangail                                                                                                                                                                                                                                                                                                                                                                                            |  |
| Total Investment in BDT                           | : | BDT 5,30,000                                                                                                                                                                                                                                                                                                                                                                                                       |  |
| Financing                                         | : | Self BDT 3,80,000 (from existing business) 72% Required Investment BDT 1,50,000 (as equity) 28%                                                                                                                                                                                                                                                                                                                    |  |
| Present salary/drawings from business (estimates) | : | BDT 8,000                                                                                                                                                                                                                                                                                                                                                                                                          |  |
| Proposed Salary                                   | : | BDT 10,000                                                                                                                                                                                                                                                                                                                                                                                                         |  |
| Implementation                                    | : | <ul> <li>The business is planned to be scaled up by investment in existing vulcanizing.</li> <li>Average 30% gain on sale.</li> <li>The business is operating by entrepreneur. Existing seven artisans.</li> <li>After getting equity fund two artisans will be appointed.</li> <li>Collects goods from Ghatail. Pakutia, Dhaka.</li> <li>The shop is rented.</li> <li>Agreed grace period is 4 months.</li> </ul> |  |