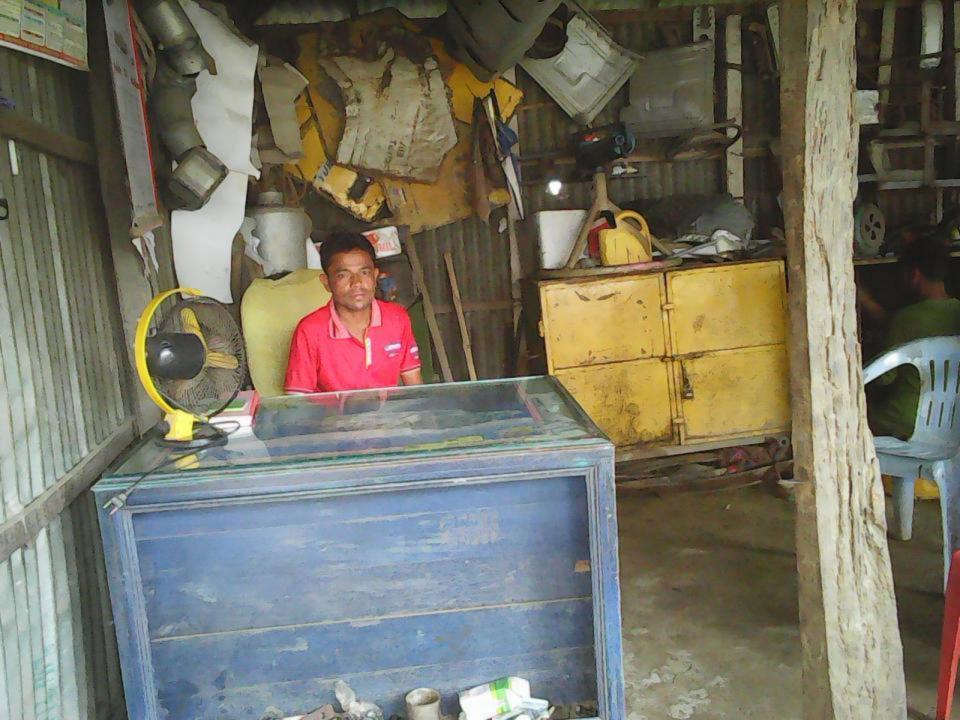

# Pictures

| Proposed Nobin Udyokta Business Info              |   |                                                                                                                                                                                                                                                                                                                                                                                                                    |  |
|---------------------------------------------------|---|--------------------------------------------------------------------------------------------------------------------------------------------------------------------------------------------------------------------------------------------------------------------------------------------------------------------------------------------------------------------------------------------------------------------|--|
| Business Name                                     | : | RAJIB VULCANIZING                                                                                                                                                                                                                                                                                                                                                                                                  |  |
| Location                                          | : | Ghatail bazaar, Tangail                                                                                                                                                                                                                                                                                                                                                                                            |  |
| Total Investment in BDT                           | : | BDT 5,30,000                                                                                                                                                                                                                                                                                                                                                                                                       |  |
| Financing                                         | : | Self BDT 3,80,000 (from existing business) 72% Required Investment BDT 1,50,000 (as equity) 28%                                                                                                                                                                                                                                                                                                                    |  |
| Present salary/drawings from business (estimates) | : | BDT 8,000                                                                                                                                                                                                                                                                                                                                                                                                          |  |
| Proposed Salary                                   | : | BDT 10,000                                                                                                                                                                                                                                                                                                                                                                                                         |  |
| Implementation                                    | : | <ul> <li>The business is planned to be scaled up by investment in existing vulcanizing.</li> <li>Average 30% gain on sale.</li> <li>The business is operating by entrepreneur. Existing seven artisans.</li> <li>After getting equity fund two artisans will be appointed.</li> <li>Collects goods from Ghatail. Pakutia, Dhaka.</li> <li>The shop is rented.</li> <li>Agreed grace period is 4 months.</li> </ul> |  |