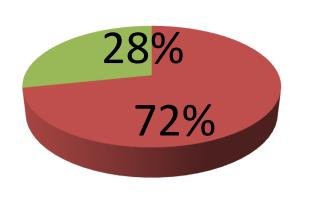

| Proposed Nobin Udyokta Business Info              |   |                                                                                                                                                                                                                                                                                                                                                                                                                    |  |
|---------------------------------------------------|---|--------------------------------------------------------------------------------------------------------------------------------------------------------------------------------------------------------------------------------------------------------------------------------------------------------------------------------------------------------------------------------------------------------------------|--|
| Business Name                                     | : | RAJIB VULCANIZING                                                                                                                                                                                                                                                                                                                                                                                                  |  |
| Location                                          | : | Ghatail bazaar, Tangail                                                                                                                                                                                                                                                                                                                                                                                            |  |
| Total Investment in BDT                           | : | BDT 5,30,000                                                                                                                                                                                                                                                                                                                                                                                                       |  |
| Financing                                         | : | Self BDT 3,80,000 (from existing business) 72% Required Investment BDT 1,50,000 (as equity) 28%                                                                                                                                                                                                                                                                                                                    |  |
| Present salary/drawings from business (estimates) | : | BDT 8,000                                                                                                                                                                                                                                                                                                                                                                                                          |  |
| Proposed Salary                                   | : | BDT 10,000                                                                                                                                                                                                                                                                                                                                                                                                         |  |
| Implementation                                    | : | <ul> <li>The business is planned to be scaled up by investment in existing vulcanizing.</li> <li>Average 30% gain on sale.</li> <li>The business is operating by entrepreneur. Existing seven artisans.</li> <li>After getting equity fund two artisans will be appointed.</li> <li>Collects goods from Ghatail. Pakutia, Dhaka.</li> <li>The shop is rented.</li> <li>Agreed grace period is 4 months.</li> </ul> |  |