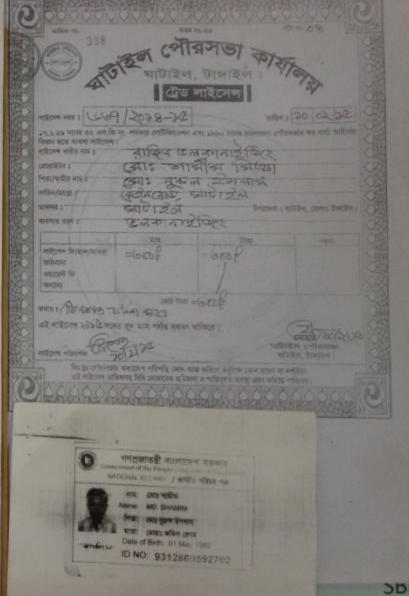

| Brief Bio of The Proposed Nobin Udyokta                                                                                                         |       |                                                                                                                                                                   |  |  |
|-------------------------------------------------------------------------------------------------------------------------------------------------|-------|-------------------------------------------------------------------------------------------------------------------------------------------------------------------|--|--|
| Name                                                                                                                                            | :     | MD SHAMIM                                                                                                                                                         |  |  |
| Age                                                                                                                                             | :     | 01-05-1982 (33 Years)                                                                                                                                             |  |  |
| Education, till to date                                                                                                                         | :     | Signature                                                                                                                                                         |  |  |
| Marital status                                                                                                                                  | :     | Married                                                                                                                                                           |  |  |
| Children                                                                                                                                        | :     | 3 Sons                                                                                                                                                            |  |  |
| No. of siblings:                                                                                                                                | :     | 2 Brothers and 2 Sisters                                                                                                                                          |  |  |
| Address                                                                                                                                         | :     | Vill: Lauagram, P.O: Chandtara, P.S: Ghatail, Dist: Tangail                                                                                                       |  |  |
| Parent's and GB related Info (i) Who is GB member (ii) Mother's name (iii) Father's name (iv) GB member's info                                  | : : : | Mother Father  MST. JORINA BEGUM  MD NURUL ISLAM  Branch: Ghatail, Centre # 02 (Male),  Member ID: 1421/1, Group No: 06  Member since 1986  First loan: BDT 1,000 |  |  |
| Further Information: (v) Who pays GB loan installment (vi) Mobile lady (vii) Grameen Education Loan (viii) Any other loan like GB, BRAC ASA etc | : : : | Existing Loan: BDT 10,000 Outstanding loan: BDT 3,535 Father No No No                                                                                             |  |  |