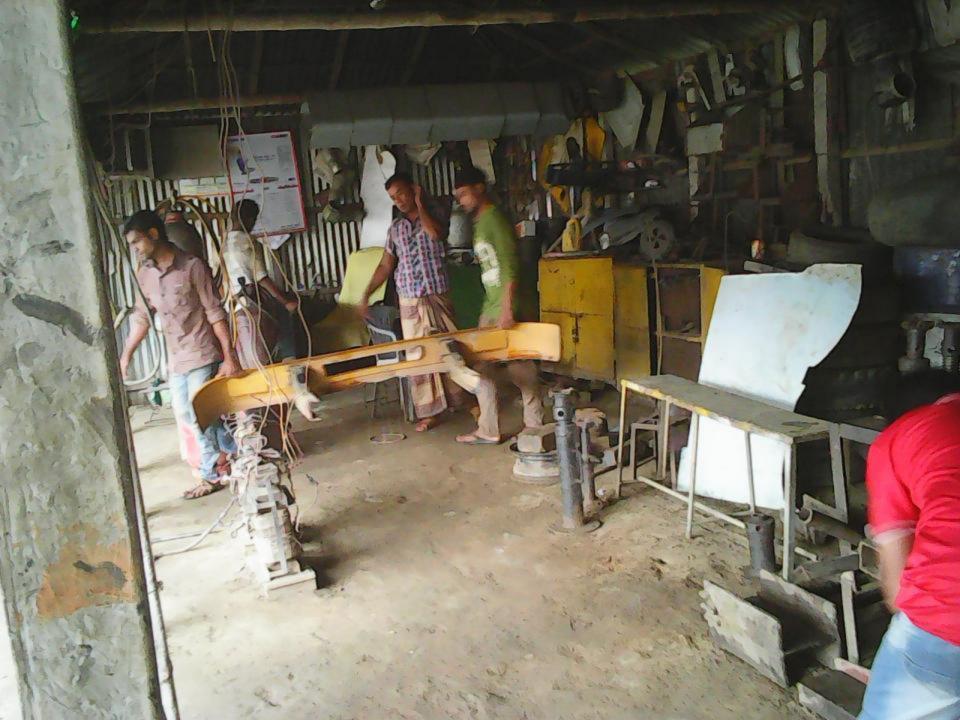

# Pictures

| Proposed Nobin Udyokta Business Info              |   |                                                                                                                                                                                                                                                                                                                                                                                                                    |  |
|---------------------------------------------------|---|--------------------------------------------------------------------------------------------------------------------------------------------------------------------------------------------------------------------------------------------------------------------------------------------------------------------------------------------------------------------------------------------------------------------|--|
| Business Name                                     | : | RAJIB VULCANIZING                                                                                                                                                                                                                                                                                                                                                                                                  |  |
| Location                                          | : | Ghatail bazaar, Tangail                                                                                                                                                                                                                                                                                                                                                                                            |  |
| Total Investment in BDT                           | : | BDT 5,30,000                                                                                                                                                                                                                                                                                                                                                                                                       |  |
| Financing                                         | : | Self BDT 3,80,000 (from existing business) 72% Required Investment BDT 1,50,000 (as equity) 28%                                                                                                                                                                                                                                                                                                                    |  |
| Present salary/drawings from business (estimates) | : | BDT 8,000                                                                                                                                                                                                                                                                                                                                                                                                          |  |
| Proposed Salary                                   | : | BDT 10,000                                                                                                                                                                                                                                                                                                                                                                                                         |  |
| Implementation                                    | : | <ul> <li>The business is planned to be scaled up by investment in existing vulcanizing.</li> <li>Average 30% gain on sale.</li> <li>The business is operating by entrepreneur. Existing seven artisans.</li> <li>After getting equity fund two artisans will be appointed.</li> <li>Collects goods from Ghatail. Pakutia, Dhaka.</li> <li>The shop is rented.</li> <li>Agreed grace period is 4 months.</li> </ul> |  |