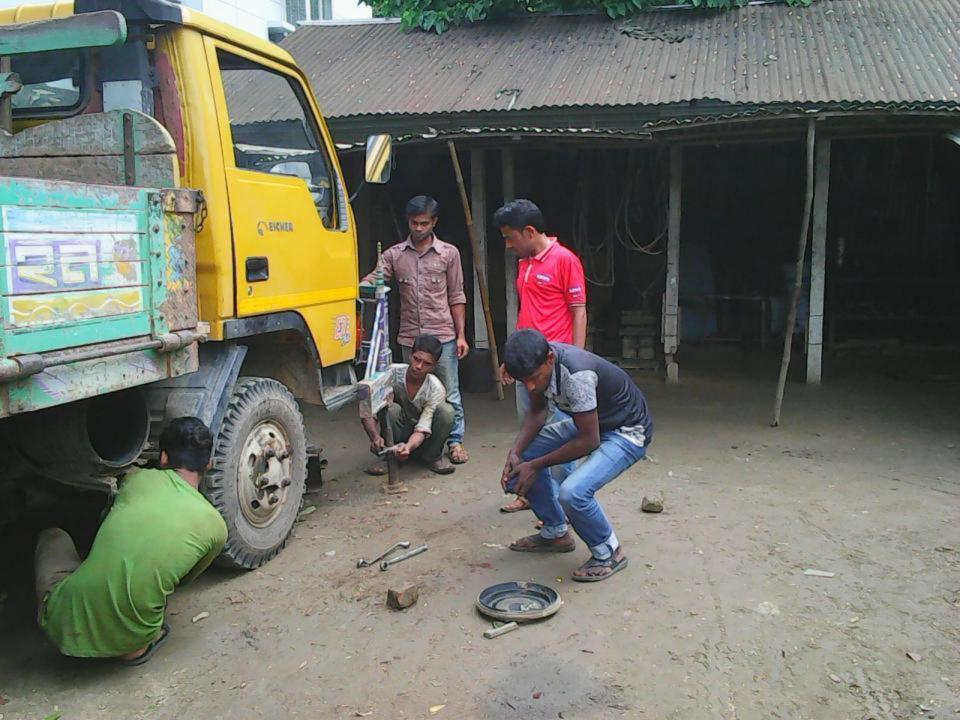

# Pictures

| Proposed Nobin Udyokta Business Info              |   |                                                                                                                                                                                                                                                                                                                                                                                                                    |  |
|---------------------------------------------------|---|--------------------------------------------------------------------------------------------------------------------------------------------------------------------------------------------------------------------------------------------------------------------------------------------------------------------------------------------------------------------------------------------------------------------|--|
| Business Name                                     | : | RAJIB VULCANIZING                                                                                                                                                                                                                                                                                                                                                                                                  |  |
| Location                                          | : | Ghatail bazaar, Tangail                                                                                                                                                                                                                                                                                                                                                                                            |  |
| Total Investment in BDT                           | : | BDT 5,30,000                                                                                                                                                                                                                                                                                                                                                                                                       |  |
| Financing                                         | : | Self BDT 3,80,000 (from existing business) 72% Required Investment BDT 1,50,000 (as equity) 28%                                                                                                                                                                                                                                                                                                                    |  |
| Present salary/drawings from business (estimates) | : | BDT 8,000                                                                                                                                                                                                                                                                                                                                                                                                          |  |
| Proposed Salary                                   | : | BDT 10,000                                                                                                                                                                                                                                                                                                                                                                                                         |  |
| Implementation                                    | : | <ul> <li>The business is planned to be scaled up by investment in existing vulcanizing.</li> <li>Average 30% gain on sale.</li> <li>The business is operating by entrepreneur. Existing seven artisans.</li> <li>After getting equity fund two artisans will be appointed.</li> <li>Collects goods from Ghatail. Pakutia, Dhaka.</li> <li>The shop is rented.</li> <li>Agreed grace period is 4 months.</li> </ul> |  |