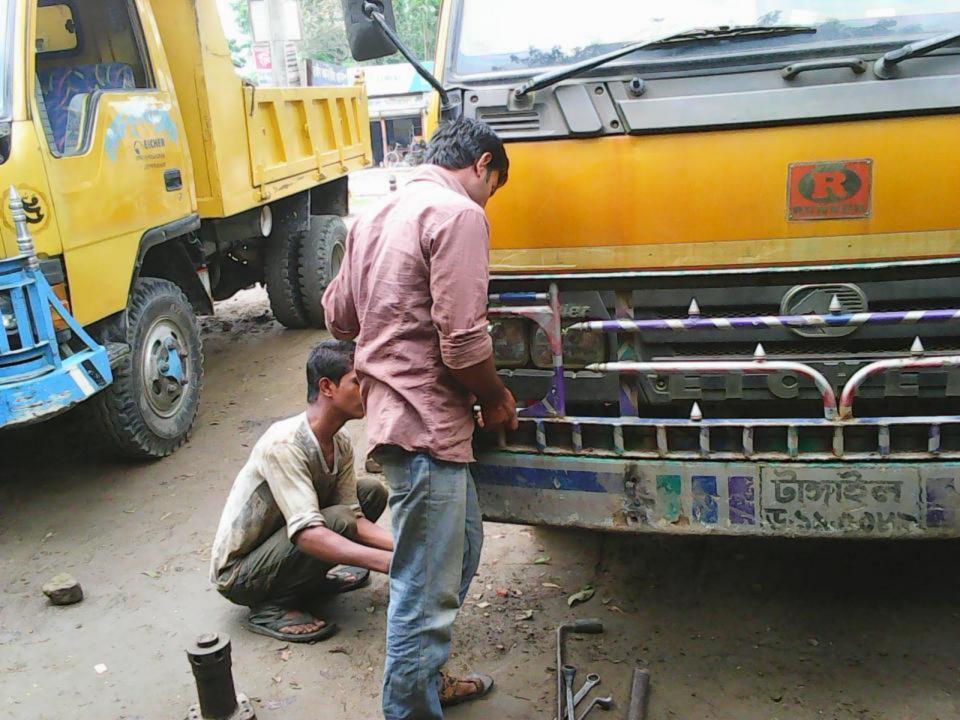

# Pictures

| Proposed Nobin Udyokta Business Info              |   |                                                                                                                                                                                                                                                                                                                                                                                                                    |  |
|---------------------------------------------------|---|--------------------------------------------------------------------------------------------------------------------------------------------------------------------------------------------------------------------------------------------------------------------------------------------------------------------------------------------------------------------------------------------------------------------|--|
| Business Name                                     | : | RAJIB VULCANIZING                                                                                                                                                                                                                                                                                                                                                                                                  |  |
| Location                                          | : | Ghatail bazaar, Tangail                                                                                                                                                                                                                                                                                                                                                                                            |  |
| Total Investment in BDT                           | : | BDT 5,30,000                                                                                                                                                                                                                                                                                                                                                                                                       |  |
| Financing                                         | : | Self BDT 3,80,000 (from existing business) 72% Required Investment BDT 1,50,000 (as equity) 28%                                                                                                                                                                                                                                                                                                                    |  |
| Present salary/drawings from business (estimates) | : | BDT 8,000                                                                                                                                                                                                                                                                                                                                                                                                          |  |
| Proposed Salary                                   | : | BDT 10,000                                                                                                                                                                                                                                                                                                                                                                                                         |  |
| Implementation                                    | : | <ul> <li>The business is planned to be scaled up by investment in existing vulcanizing.</li> <li>Average 30% gain on sale.</li> <li>The business is operating by entrepreneur. Existing seven artisans.</li> <li>After getting equity fund two artisans will be appointed.</li> <li>Collects goods from Ghatail. Pakutia, Dhaka.</li> <li>The shop is rented.</li> <li>Agreed grace period is 4 months.</li> </ul> |  |