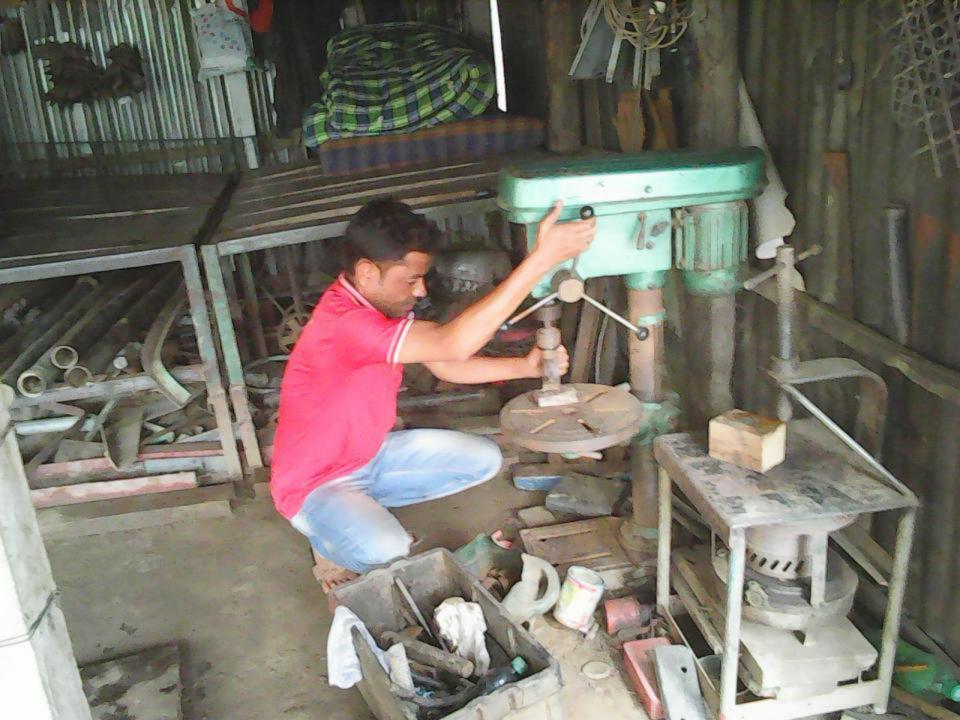

# Pictures

| Proposed Nobin Udyokta Business Info              |   |                                                                                                                                                                                                                                                                                                                                                                                                                    |  |
|---------------------------------------------------|---|--------------------------------------------------------------------------------------------------------------------------------------------------------------------------------------------------------------------------------------------------------------------------------------------------------------------------------------------------------------------------------------------------------------------|--|
| Business Name                                     | : | RAJIB VULCANIZING                                                                                                                                                                                                                                                                                                                                                                                                  |  |
| Location                                          | : | Ghatail bazaar, Tangail                                                                                                                                                                                                                                                                                                                                                                                            |  |
| Total Investment in BDT                           | : | BDT 5,30,000                                                                                                                                                                                                                                                                                                                                                                                                       |  |
| Financing                                         | : | Self BDT 3,80,000 (from existing business) 72% Required Investment BDT 1,50,000 (as equity) 28%                                                                                                                                                                                                                                                                                                                    |  |
| Present salary/drawings from business (estimates) | : | BDT 8,000                                                                                                                                                                                                                                                                                                                                                                                                          |  |
| Proposed Salary                                   | : | BDT 10,000                                                                                                                                                                                                                                                                                                                                                                                                         |  |
| Implementation                                    | : | <ul> <li>The business is planned to be scaled up by investment in existing vulcanizing.</li> <li>Average 30% gain on sale.</li> <li>The business is operating by entrepreneur. Existing seven artisans.</li> <li>After getting equity fund two artisans will be appointed.</li> <li>Collects goods from Ghatail. Pakutia, Dhaka.</li> <li>The shop is rented.</li> <li>Agreed grace period is 4 months.</li> </ul> |  |