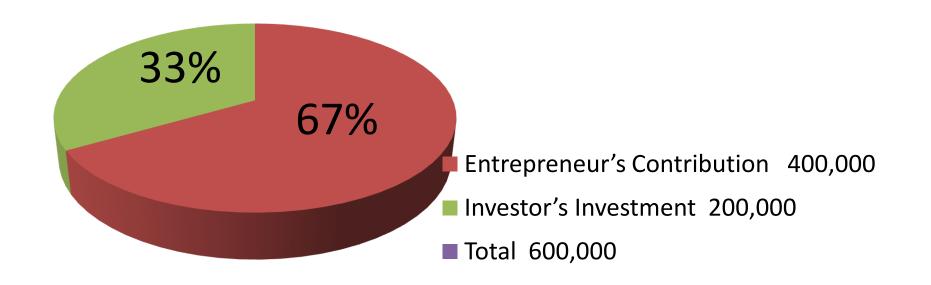

| Proposed Nobin Udyokta Business Info              |   |                                                                                                                                                                                                                                                                                                                                                                                                                                |  |  |  |
|---------------------------------------------------|---|--------------------------------------------------------------------------------------------------------------------------------------------------------------------------------------------------------------------------------------------------------------------------------------------------------------------------------------------------------------------------------------------------------------------------------|--|--|--|
| Business Name                                     | : | ADIL ENTERPRISE                                                                                                                                                                                                                                                                                                                                                                                                                |  |  |  |
| Location                                          | : | Kolma bazaar, Savar, Dhaka                                                                                                                                                                                                                                                                                                                                                                                                     |  |  |  |
| Total Investment in BDT                           | : | BDT 2,84,000                                                                                                                                                                                                                                                                                                                                                                                                                   |  |  |  |
| Financing                                         | : | Self BDT 1,84,000 (from existing business) 67%                                                                                                                                                                                                                                                                                                                                                                                 |  |  |  |
|                                                   |   | Required Investment BDT 1,00,000 (as equity) 33%                                                                                                                                                                                                                                                                                                                                                                               |  |  |  |
| Present salary/drawings from business (estimates) | : | BDT 10,000                                                                                                                                                                                                                                                                                                                                                                                                                     |  |  |  |
| Proposed Salary                                   | : | BDT 10,000                                                                                                                                                                                                                                                                                                                                                                                                                     |  |  |  |
| Implementation                                    | : | <ul> <li>The business is planned to be scaled up by investment in existing goods like; Jhut, Carton, Poly etc.</li> <li>Average 30% gain on sales.</li> <li>The business is operating by entrepreneur. Existing no employee.</li> <li>After getting equity fund two employee will be appointed.</li> <li>Collects goods from Kolma, Jingira.</li> <li>The shop is rented.</li> <li>Agreed grace period is 4 months.</li> </ul> |  |  |  |

| invesiment break | tment Breakd | lown |
|------------------|--------------|------|
|------------------|--------------|------|

| Particulars        | Existing | Proposed | Proposed Total |
|--------------------|----------|----------|----------------|
| Jhut, Carton, Poly | 84,000   | 1,00,000 | 1,84,000       |
| Security           | 1,00,000 | -        | 1,00,000       |
| Total              | 1,84,000 | 1,00,000 | 2,84,000       |