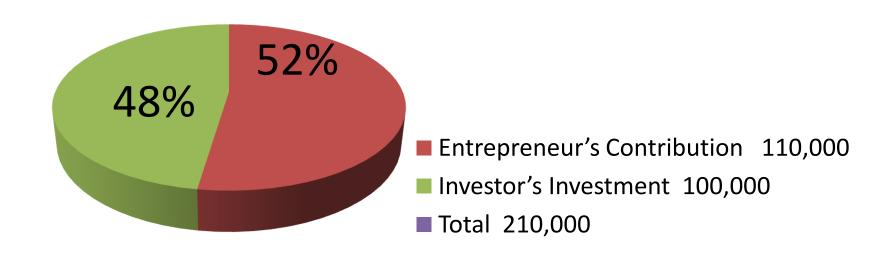

| Proposed Nobin Udyokta Business Info              |                                                  |                                                                                                                                                                                                                                                                                                                                                                                                                                                                   |  |
|---------------------------------------------------|--------------------------------------------------|-------------------------------------------------------------------------------------------------------------------------------------------------------------------------------------------------------------------------------------------------------------------------------------------------------------------------------------------------------------------------------------------------------------------------------------------------------------------|--|
| Business Name                                     | :                                                | M S RABBI ENTERPRISE                                                                                                                                                                                                                                                                                                                                                                                                                                              |  |
| Location                                          |                                                  | Kolma bazaar, Savar, Dhaka                                                                                                                                                                                                                                                                                                                                                                                                                                        |  |
| Total Investment in BDT                           | •                                                | BDT 2,10,000                                                                                                                                                                                                                                                                                                                                                                                                                                                      |  |
| Financing                                         | : Self BDT 1,10,000 (from existing business) 52% |                                                                                                                                                                                                                                                                                                                                                                                                                                                                   |  |
|                                                   | Required Investment BDT 1,00,000 (as equity) 48% |                                                                                                                                                                                                                                                                                                                                                                                                                                                                   |  |
| Present salary/drawings from business (estimates) | :                                                | BDT 6,000                                                                                                                                                                                                                                                                                                                                                                                                                                                         |  |
| Proposed Salary                                   | :                                                | BDT 8,000                                                                                                                                                                                                                                                                                                                                                                                                                                                         |  |
| Implementation                                    | ••                                               | <ul> <li>The business is planned to be scaled up by investment in existing goods like; Bran, Husk, wheat, Broken rice, Rice, Paddy, Salt, Cattle feed etc.</li> <li>Average 15% gain on sales.</li> <li>The business is operating by entrepreneur. Existing no employee.</li> <li>After getting equity fund one employee will be appointed.</li> <li>Collects goods from Savar.</li> <li>The shop is rented.</li> <li>Agreed grace period is 4 months.</li> </ul> |  |