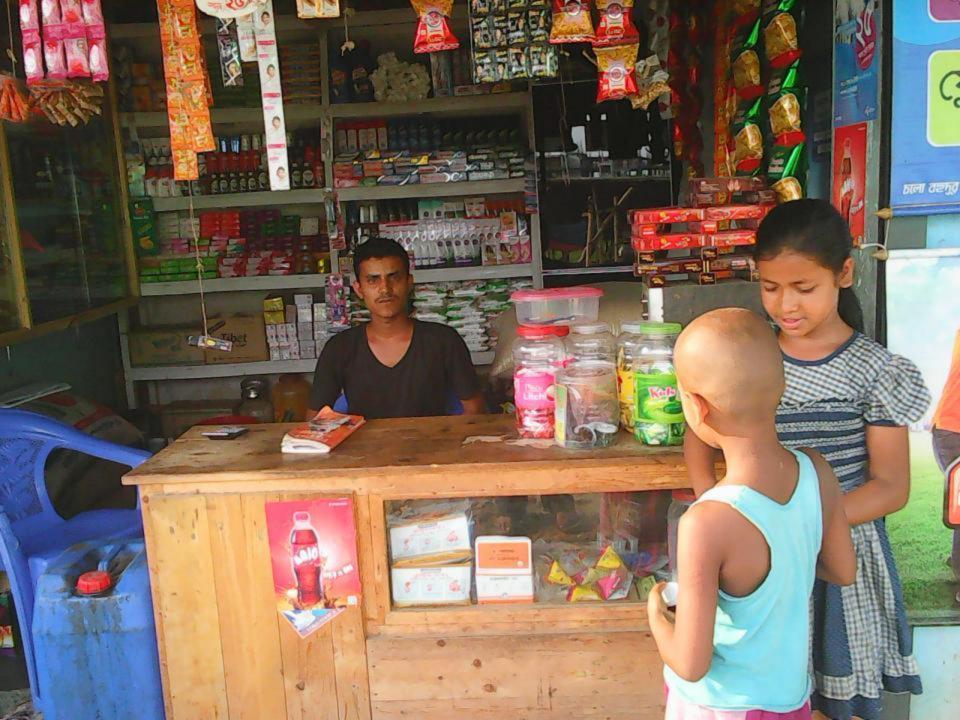

Pictures

| Proposed Nobin Udyokta Business Info                 |   |                                                                                                                                                                                                                                                                                                                                                                                                                                                                                                                                                                  |  |  |
|------------------------------------------------------|---|------------------------------------------------------------------------------------------------------------------------------------------------------------------------------------------------------------------------------------------------------------------------------------------------------------------------------------------------------------------------------------------------------------------------------------------------------------------------------------------------------------------------------------------------------------------|--|--|
| Business Name                                        | : | RAFI STORE                                                                                                                                                                                                                                                                                                                                                                                                                                                                                                                                                       |  |  |
| Location                                             | : | Tongabari, Rongdhonu Mor, Ashulia, Dhaka                                                                                                                                                                                                                                                                                                                                                                                                                                                                                                                         |  |  |
| Total Investment in BDT                              | : | BDT 2,70,000                                                                                                                                                                                                                                                                                                                                                                                                                                                                                                                                                     |  |  |
| Financing                                            | : | Self BDT 1,70,000 (from existing business) 63%<br>Required Investment BDT 1,00,000 (as equity) 37%                                                                                                                                                                                                                                                                                                                                                                                                                                                               |  |  |
| Present salary/drawings<br>from business (estimates) | : | BDT 7,000                                                                                                                                                                                                                                                                                                                                                                                                                                                                                                                                                        |  |  |
| Proposed Salary                                      | : | BDT 9,000                                                                                                                                                                                                                                                                                                                                                                                                                                                                                                                                                        |  |  |
| Implementation                                       | : | <ul> <li>The business is planned to be scaled up by investment in existing goods like; Rice, Pulse, Oil, Sugar, Flour Biscuit, Chips, Chanachur, Soft drinks, Noodles, Cosmetics etc.</li> <li>Provide Flexi-load service.</li> <li>Average 15% gain on sales.</li> <li>The business is operating by entrepreneur. Existing no employee.</li> <li>After getting equity fund one employee will be appointed.</li> <li>Collects goods from Kathgora and different company agent.</li> <li>The shop is rented.</li> <li>Agreed grace period is 4 months.</li> </ul> |  |  |