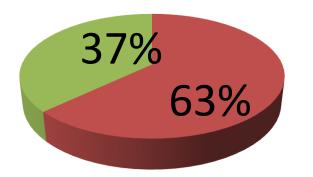

| Proposed Nobin Udyokta Business Info                 |   |                                                                                                                                                                                                                                                                                                                                                                                                                                                                                                                                                                  |  |  |
|------------------------------------------------------|---|------------------------------------------------------------------------------------------------------------------------------------------------------------------------------------------------------------------------------------------------------------------------------------------------------------------------------------------------------------------------------------------------------------------------------------------------------------------------------------------------------------------------------------------------------------------|--|--|
| Business Name                                        | : | RAFI STORE                                                                                                                                                                                                                                                                                                                                                                                                                                                                                                                                                       |  |  |
| Location                                             | : | Tongabari, Rongdhonu Mor, Ashulia, Dhaka                                                                                                                                                                                                                                                                                                                                                                                                                                                                                                                         |  |  |
| Total Investment in BDT                              | : | BDT 2,70,000                                                                                                                                                                                                                                                                                                                                                                                                                                                                                                                                                     |  |  |
| Financing                                            | : | Self BDT 1,70,000 (from existing business) 63%<br>Required Investment BDT 1,00,000 (as equity) 37%                                                                                                                                                                                                                                                                                                                                                                                                                                                               |  |  |
| Present salary/drawings<br>from business (estimates) | : | BDT 7,000                                                                                                                                                                                                                                                                                                                                                                                                                                                                                                                                                        |  |  |
| Proposed Salary                                      | : | BDT 9,000                                                                                                                                                                                                                                                                                                                                                                                                                                                                                                                                                        |  |  |
| Implementation                                       | : | <ul> <li>The business is planned to be scaled up by investment in existing goods like; Rice, Pulse, Oil, Sugar, Flour Biscuit, Chips, Chanachur, Soft drinks, Noodles, Cosmetics etc.</li> <li>Provide Flexi-load service.</li> <li>Average 15% gain on sales.</li> <li>The business is operating by entrepreneur. Existing no employee.</li> <li>After getting equity fund one employee will be appointed.</li> <li>Collects goods from Kathgora and different company agent.</li> <li>The shop is rented.</li> <li>Agreed grace period is 4 months.</li> </ul> |  |  |