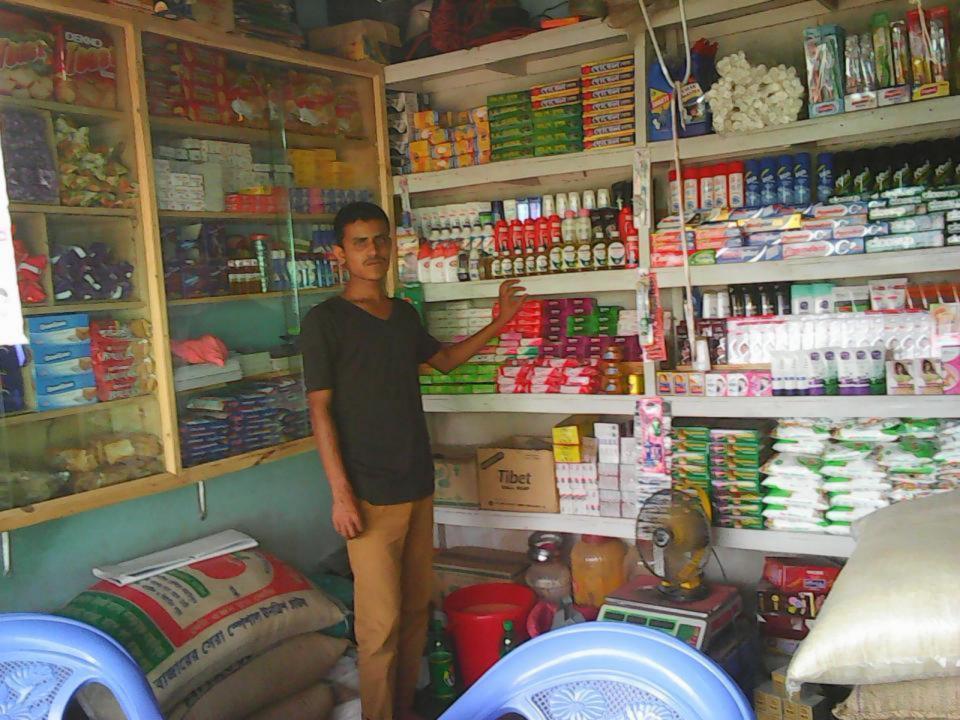

Pictures

| Proposed Nobin Udyokta Business Info                 |   |                                                                                                                                                                                                                                                                                                                                                                                                                                                                                                                                                                  |  |  |
|------------------------------------------------------|---|------------------------------------------------------------------------------------------------------------------------------------------------------------------------------------------------------------------------------------------------------------------------------------------------------------------------------------------------------------------------------------------------------------------------------------------------------------------------------------------------------------------------------------------------------------------|--|--|
| Business Name                                        | : | RAFI STORE                                                                                                                                                                                                                                                                                                                                                                                                                                                                                                                                                       |  |  |
| Location                                             | : | Tongabari, Rongdhonu Mor, Ashulia, Dhaka                                                                                                                                                                                                                                                                                                                                                                                                                                                                                                                         |  |  |
| Total Investment in BDT                              | : | BDT 2,70,000                                                                                                                                                                                                                                                                                                                                                                                                                                                                                                                                                     |  |  |
| Financing                                            | : | Self BDT 1,70,000 (from existing business) 63%<br>Required Investment BDT 1,00,000 (as equity) 37%                                                                                                                                                                                                                                                                                                                                                                                                                                                               |  |  |
| Present salary/drawings<br>from business (estimates) | : | BDT 7,000                                                                                                                                                                                                                                                                                                                                                                                                                                                                                                                                                        |  |  |
| Proposed Salary                                      | : | BDT 9,000                                                                                                                                                                                                                                                                                                                                                                                                                                                                                                                                                        |  |  |
| Implementation                                       | : | <ul> <li>The business is planned to be scaled up by investment in existing goods like; Rice, Pulse, Oil, Sugar, Flour Biscuit, Chips, Chanachur, Soft drinks, Noodles, Cosmetics etc.</li> <li>Provide Flexi-load service.</li> <li>Average 15% gain on sales.</li> <li>The business is operating by entrepreneur. Existing no employee.</li> <li>After getting equity fund one employee will be appointed.</li> <li>Collects goods from Kathgora and different company agent.</li> <li>The shop is rented.</li> <li>Agreed grace period is 4 months.</li> </ul> |  |  |