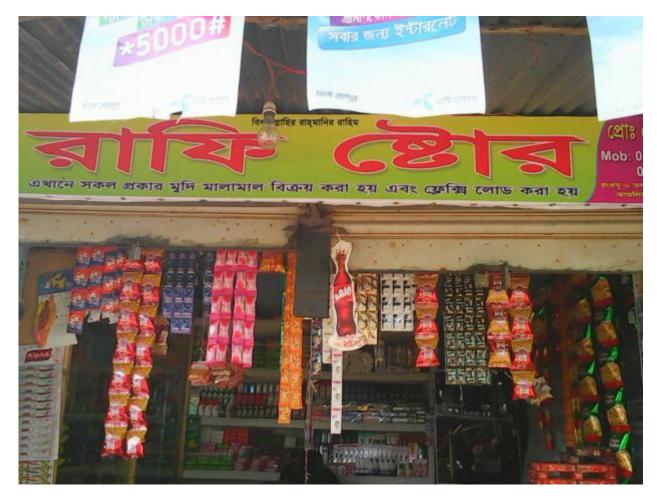

#### Proposed NU Business Name: **RAFI STORE**

Project identification and prepared by: Shahabuddin, Ashulia Unit, Dhaka

Project verified by: Md Mizanur Rahman Patwary

Grameen Shakti Samajik Byabosha Ltd.

| Proposed Nobin Udyokta Business Info                 |   |                                                                                                                                                                                                                                                                                                                                                                                                                                                                                                                                                                  |  |  |
|------------------------------------------------------|---|------------------------------------------------------------------------------------------------------------------------------------------------------------------------------------------------------------------------------------------------------------------------------------------------------------------------------------------------------------------------------------------------------------------------------------------------------------------------------------------------------------------------------------------------------------------|--|--|
| Business Name                                        | : | RAFI STORE                                                                                                                                                                                                                                                                                                                                                                                                                                                                                                                                                       |  |  |
| Location                                             | : | Tongabari, Rongdhonu Mor, Ashulia, Dhaka                                                                                                                                                                                                                                                                                                                                                                                                                                                                                                                         |  |  |
| Total Investment in BDT                              | : | BDT 2,70,000                                                                                                                                                                                                                                                                                                                                                                                                                                                                                                                                                     |  |  |
| Financing                                            | : | Self BDT 1,70,000 (from existing business) 63%<br>Required Investment BDT 1,00,000 (as equity) 37%                                                                                                                                                                                                                                                                                                                                                                                                                                                               |  |  |
| Present salary/drawings<br>from business (estimates) | : | BDT 7,000                                                                                                                                                                                                                                                                                                                                                                                                                                                                                                                                                        |  |  |
| Proposed Salary                                      | : | BDT 9,000                                                                                                                                                                                                                                                                                                                                                                                                                                                                                                                                                        |  |  |
| Implementation                                       | : | <ul> <li>The business is planned to be scaled up by investment in existing goods like; Rice, Pulse, Oil, Sugar, Flour Biscuit, Chips, Chanachur, Soft drinks, Noodles, Cosmetics etc.</li> <li>Provide Flexi-load service.</li> <li>Average 15% gain on sales.</li> <li>The business is operating by entrepreneur. Existing no employee.</li> <li>After getting equity fund one employee will be appointed.</li> <li>Collects goods from Kathgora and different company agent.</li> <li>The shop is rented.</li> <li>Agreed grace period is 4 months.</li> </ul> |  |  |