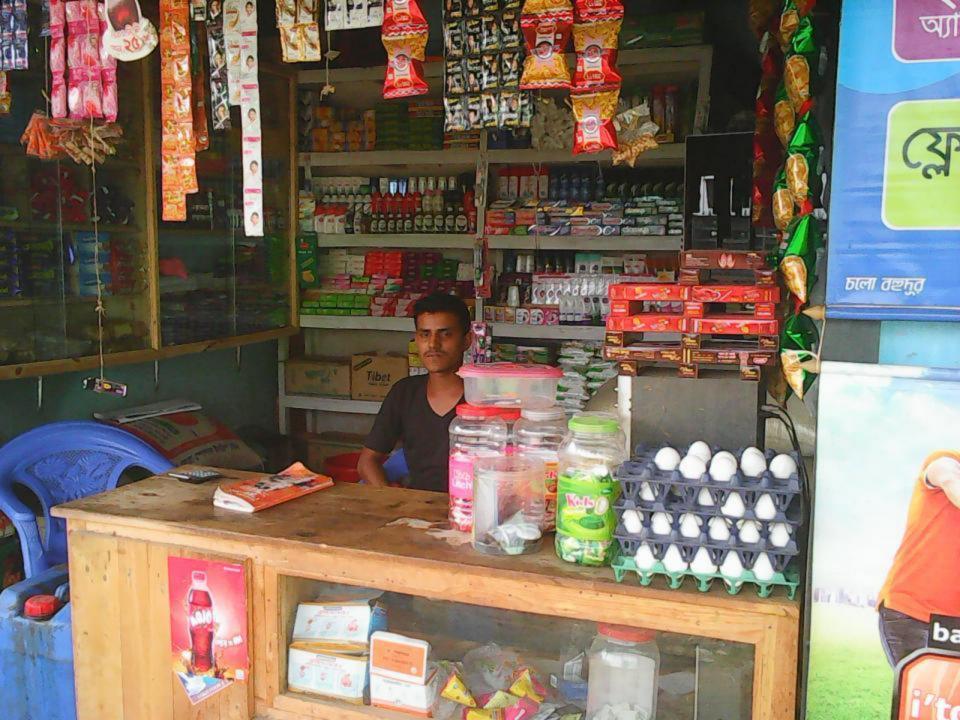

Pictures

| Proposed Nobin Udyokta Business Info                 |   |                                                                                                                                                                                                                                                                                                                                                                                                                                                                                                                                                                  |  |  |
|------------------------------------------------------|---|------------------------------------------------------------------------------------------------------------------------------------------------------------------------------------------------------------------------------------------------------------------------------------------------------------------------------------------------------------------------------------------------------------------------------------------------------------------------------------------------------------------------------------------------------------------|--|--|
| Business Name                                        | : | RAFI STORE                                                                                                                                                                                                                                                                                                                                                                                                                                                                                                                                                       |  |  |
| Location                                             | : | Tongabari, Rongdhonu Mor, Ashulia, Dhaka                                                                                                                                                                                                                                                                                                                                                                                                                                                                                                                         |  |  |
| Total Investment in BDT                              | : | BDT 2,70,000                                                                                                                                                                                                                                                                                                                                                                                                                                                                                                                                                     |  |  |
| Financing                                            | : | Self BDT 1,70,000 (from existing business) 63%<br>Required Investment BDT 1,00,000 (as equity) 37%                                                                                                                                                                                                                                                                                                                                                                                                                                                               |  |  |
| Present salary/drawings<br>from business (estimates) | : | BDT 7,000                                                                                                                                                                                                                                                                                                                                                                                                                                                                                                                                                        |  |  |
| Proposed Salary                                      | : | BDT 9,000                                                                                                                                                                                                                                                                                                                                                                                                                                                                                                                                                        |  |  |
| Implementation                                       | : | <ul> <li>The business is planned to be scaled up by investment in existing goods like; Rice, Pulse, Oil, Sugar, Flour Biscuit, Chips, Chanachur, Soft drinks, Noodles, Cosmetics etc.</li> <li>Provide Flexi-load service.</li> <li>Average 15% gain on sales.</li> <li>The business is operating by entrepreneur. Existing no employee.</li> <li>After getting equity fund one employee will be appointed.</li> <li>Collects goods from Kathgora and different company agent.</li> <li>The shop is rented.</li> <li>Agreed grace period is 4 months.</li> </ul> |  |  |