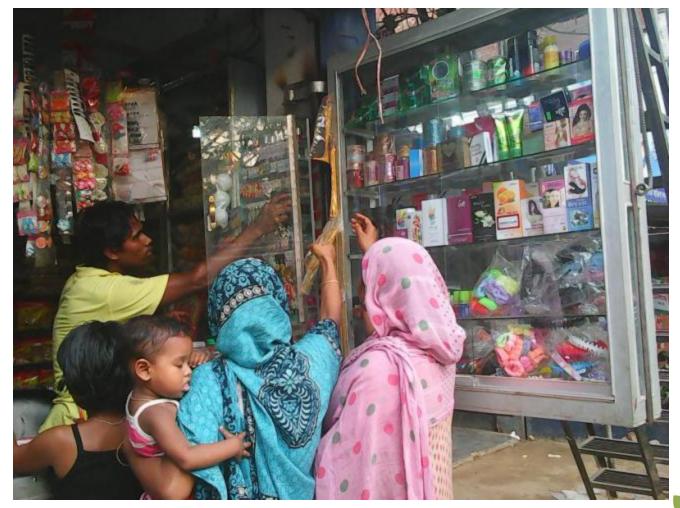

#### Proposed NU Business Name: NUPUR GENERAL STORE



Project identification and prepared by: Shahabuddin, Ashulia Unit, Dhaka

Project verified by: Md Mizanur Rahman Patwary



Grameen Shakti Samajik Byabosha Ltd.

| Brief Bio of The Proposed Nobin Udyokta                                                                                                                        |   |                                                                                                                                                                                                                     |  |  |
|----------------------------------------------------------------------------------------------------------------------------------------------------------------|---|-----------------------------------------------------------------------------------