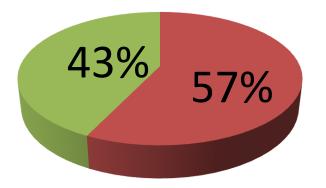

| Proposed Nobin Udyokta Business Info                 |   |                                                                                                                                                                                                                                                                                                                                                                                                                                                                                                                           |  |  |
|------------------------------------------------------|---|---------------------------------------------------------------------------------------------------------------------------------------------------------------------------------------------------------------------------------------------------------------------------------------------------------------------------------------------------------------------------------------------------------------------------------------------------------------------------------------------------------------------------|--|--|
| Business Name                                        | • | NUPUR GENERAL STORE                                                                                                                                                                                                                                                                                                                                                                                                                                                                                                       |  |  |
| Location                                             | : | Tongabari bazaar, Ashulia, Dhaka                                                                                                                                                                                                                                                                                                                                                                                                                                                                                          |  |  |
| Total Investment in BDT                              | : | BDT 3,50,000                                                                                                                                                                                                                                                                                                                                                                                                                                                                                                              |  |  |
| Financing                                            | • | Self BDT 2,00,000 (from existing business) 57%<br>Required Investment BDT 1,50,000 (as equity) 43%                                                                                                                                                                                                                                                                                                                                                                                                                        |  |  |
| Present salary/drawings<br>from business (estimates) | : | BDT 6,000                                                                                                                                                                                                                                                                                                                                                                                                                                                                                                                 |  |  |
| Proposed Salary                                      | : | BDT 8,000                                                                                                                                                                                                                                                                                                                                                                                                                                                                                                                 |  |  |
| Implementation                                       | : | <ul> <li>The business is planned to be scaled up by investment in existing goods like; Rice, Pulse, Oil, Sugar, Flour Biscuit, Chips, Chanachur, Soft drinks, Noodles, Cosmetics etc.</li> <li>Average 15% gain on sales.</li> <li>The business is operating by entrepreneur. Existing no employee.</li> <li>After getting equity fund one employee will be appointed.</li> <li>Collects goods from Tongi, Ashulia, Chalkbazaar, Dhaka.</li> <li>The shop is rented.</li> <li>Agreed grace period is 4 months.</li> </ul> |  |  |