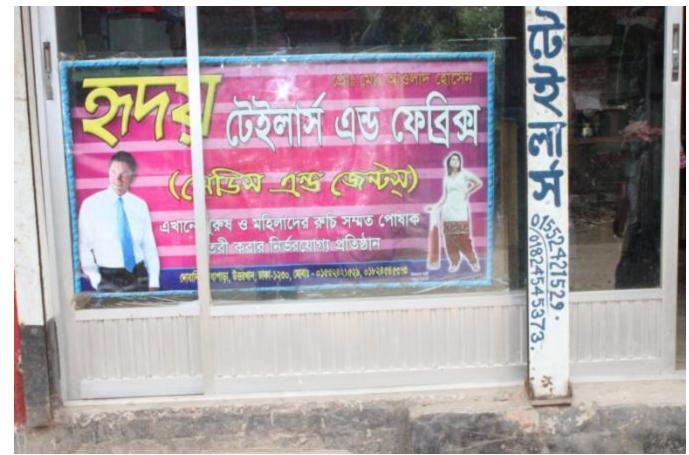

| Proposed Nobin Udyokta Business Info              |   |                                                                                                                                                                                                                                                                                                                                                                                                      |  |  |
|---------------------------------------------------|---|------------------------------------------------------------------------------------------------------------------------------------------------------------------------------------------------------------------------------------------------------------------------------------------------------------------------------------------------------------------------------------------------------|--|--|
| Business Name                                     | : | REDOY TAILORS AND FABRICS                                                                                                                                                                                                                                                                                                                                                                            |  |  |
| Location                                          | : | Kachkura road, moddo dobadia, Uttarkhan, Dhaka                                                                                                                                                                                                                                                                                                                                                       |  |  |
| Total Investment in BDT                           | : | BDT 2,95,000                                                                                                                                                                                                                                                                                                                                                                                         |  |  |
| Financing                                         | : | Self BDT 1,95,000 (from existing business) 66%                                                                                                                                                                                                                                                                                                                                                       |  |  |
|                                                   |   | Required Investment BDT 1,00,000 (as equity) 34%                                                                                                                                                                                                                                                                                                                                                     |  |  |
| Present salary/drawings from business (estimates) | : | BDT 6,000                                                                                                                                                                                                                                                                                                                                                                                            |  |  |
| Proposed Salary                                   | : | BDT 8,000                                                                                                                                                                                                                                                                                                                                                                                            |  |  |
| Implementation                                    | : | <ul> <li>All kinds of cloth sewing and selling here.</li> <li>Shoe and bag also available.</li> <li>Average 20% gain on sales.</li> <li>The business is operating by entrepreneur. Existing no employee.</li> <li>After getting equity fund one employee will be appointed.</li> <li>Collects goods from Islampur.</li> <li>The shop is rented.</li> <li>Agreed grace period is 4 months.</li> </ul> |  |  |