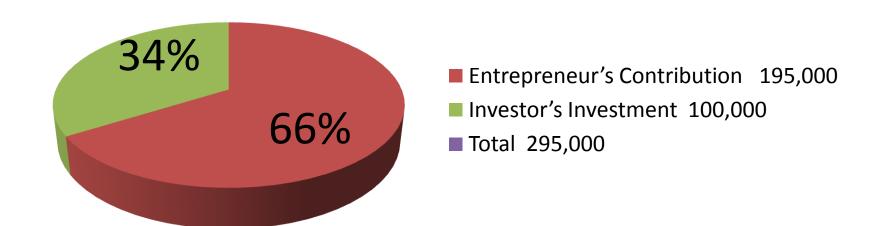

| Proposed Nobin Udyokta Business Info              |   |                                                                                                                                                                                                                                                                                                                                                                                                      |  |  |
|---------------------------------------------------|---|------------------------------------------------------------------------------------------------------------------------------------------------------------------------------------------------------------------------------------------------------------------------------------------------------------------------------------------------------------------------------------------------------|--|--|
| Business Name                                     | : | REDOY TAILORS AND FABRICS                                                                                                                                                                                                                                                                                                                                                                            |  |  |
| Location                                          | : | Kachkura road, moddo dobadia, Uttarkhan, Dhaka                                                                                                                                                                                                                                                                                                                                                       |  |  |
| Total Investment in BDT                           | : | BDT 2,95,000                                                                                                                                                                                                                                                                                                                                                                                         |  |  |
| Financing                                         | : | Self BDT 1,95,000 (from existing business) 66%                                                                                                                                                                                                                                                                                                                                                       |  |  |
|                                                   |   | Required Investment BDT 1,00,000 (as equity) 34%                                                                                                                                                                                                                                                                                                                                                     |  |  |
| Present salary/drawings from business (estimates) | : | BDT 6,000                                                                                                                                                                                                                                                                                                                                                                                            |  |  |
| Proposed Salary                                   | : | BDT 8,000                                                                                                                                                                                                                                                                                                                                                                                            |  |  |
| Implementation                                    | : | <ul> <li>All kinds of cloth sewing and selling here.</li> <li>Shoe and bag also available.</li> <li>Average 20% gain on sales.</li> <li>The business is operating by entrepreneur. Existing no employee.</li> <li>After getting equity fund one employee will be appointed.</li> <li>Collects goods from Islampur.</li> <li>The shop is rented.</li> <li>Agreed grace period is 4 months.</li> </ul> |  |  |

| Investment Breakdown                              |          |          |                |  |  |  |
|---------------------------------------------------|----------|----------|----------------|--|--|--|
| Particulars                                       | Existing | Proposed | Proposed Total |  |  |  |
| Three piece, Long cloth, Print cloth, T shirt etc | 50,000   | 50,000   | 1,00,000       |  |  |  |
| Ladies shoe, bag etc                              | 35,000   | 50,000   | 85,000         |  |  |  |
| Sewing Machine                                    | 10,000   | -        | 10,000         |  |  |  |
| Security                                          | 1,00,000 | -        | 1,00,000       |  |  |  |
| Total                                             | 1,95,000 | 1,00,000 | 2,95,000       |  |  |  |