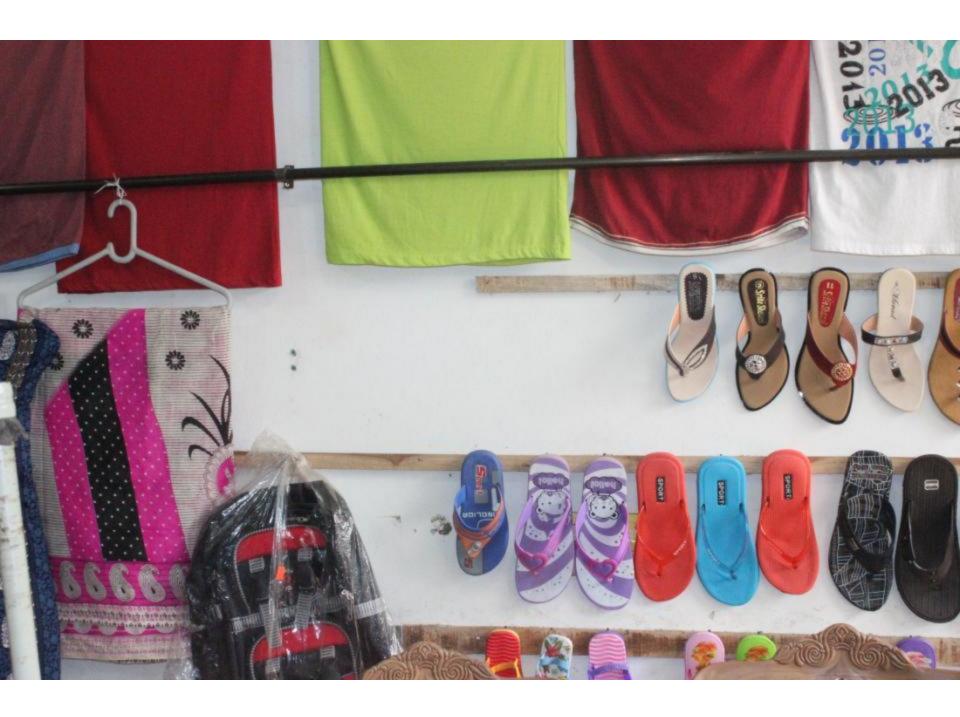

| Proposed Nobin Udyokta Business Info              |   |                                                                                                                                                                                                                                                                                                                                                                                                      |  |  |
|---------------------------------------------------|---|------------------------------------------------------------------------------------------------------------------------------------------------------------------------------------------------------------------------------------------------------------------------------------------------------------------------------------------------------------------------------------------------------|--|--|
| Business Name                                     | : | REDOY TAILORS AND FABRICS                                                                                                                                                                                                                                                                                                                                                                            |  |  |
| Location                                          | : | Kachkura road, moddo dobadia, Uttarkhan, Dhaka                                                                                                                                                                                                                                                                                                                                                       |  |  |
| Total Investment in BDT                           | : | BDT 2,95,000                                                                                                                                                                                                                                                                                                                                                                                         |  |  |
| Financing                                         | : | Self BDT 1,95,000 (from existing business) 66%                                                                                                                                                                                                                                                                                                                                                       |  |  |
|                                                   |   | Required Investment BDT 1,00,000 (as equity) 34%                                                                                                                                                                                                                                                                                                                                                     |  |  |
| Present salary/drawings from business (estimates) | : | BDT 6,000                                                                                                                                                                                                                                                                                                                                                                                            |  |  |
| Proposed Salary                                   | : | BDT 8,000                                                                                                                                                                                                                                                                                                                                                                                            |  |  |
| Implementation                                    | : | <ul> <li>All kinds of cloth sewing and selling here.</li> <li>Shoe and bag also available.</li> <li>Average 20% gain on sales.</li> <li>The business is operating by entrepreneur. Existing no employee.</li> <li>After getting equity fund one employee will be appointed.</li> <li>Collects goods from Islampur.</li> <li>The shop is rented.</li> <li>Agreed grace period is 4 months.</li> </ul> |  |  |

# Pictures

depaced.

বিসমিলাহির বাহমানির তাহীম