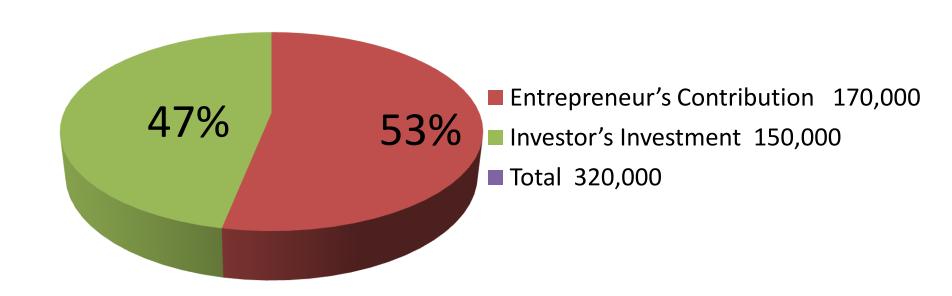

| Proposed Nobin Udyokta Business Info              |   |                                                                                                                                                                                                                                                                                                                                                                                                                                                                                                                              |  |  |
|---------------------------------------------------|---|------------------------------------------------------------------------------------------------------------------------------------------------------------------------------------------------------------------------------------------------------------------------------------------------------------------------------------------------------------------------------------------------------------------------------------------------------------------------------------------------------------------------------|--|--|
| Business Name                                     | : | RANA GENERAL STORE                                                                                                                                                                                                                                                                                                                                                                                                                                                                                                           |  |  |
| Location                                          | : | Borirpara, Uttar para, Norshinghopur, Savar, Dhaka                                                                                                                                                                                                                                                                                                                                                                                                                                                                           |  |  |
| Total Investment in BDT                           | : | BDT 3,20,000                                                                                                                                                                                                                                                                                                                                                                                                                                                                                                                 |  |  |
| Financing                                         | : | Self BDT 1,70,000 (from existing business) 53% Required Investment BDT 1,50,000 (as equity) 47%                                                                                                                                                                                                                                                                                                                                                                                                                              |  |  |
| Present salary/drawings from business (estimates) | : | BDT 5,000                                                                                                                                                                                                                                                                                                                                                                                                                                                                                                                    |  |  |
| Proposed Salary                                   | : | BDT 5,000                                                                                                                                                                                                                                                                                                                                                                                                                                                                                                                    |  |  |
| Size of shop                                      | : | 20 ft x 10 ft= 200 squire ft                                                                                                                                                                                                                                                                                                                                                                                                                                                                                                 |  |  |
| Implementation                                    | : | <ul> <li>The business is planned to be scaled up by investment in existing goods like; Rice, Egg, Oil, Biscuit, Soap, Soft drinks, Salt, Mustard oil, Washing powder, Chanachur, Cosmetics etc.</li> <li>Average 15% gain on sales.</li> <li>The business is operating by entrepreneur. Existing one employee.</li> <li>After getting equity fund one employee will be appointed.</li> <li>The entrepreneur is owner of the shop.</li> <li>Collects goods from Jamgora.</li> <li>Agreed grace period is 4 months.</li> </ul> |  |  |