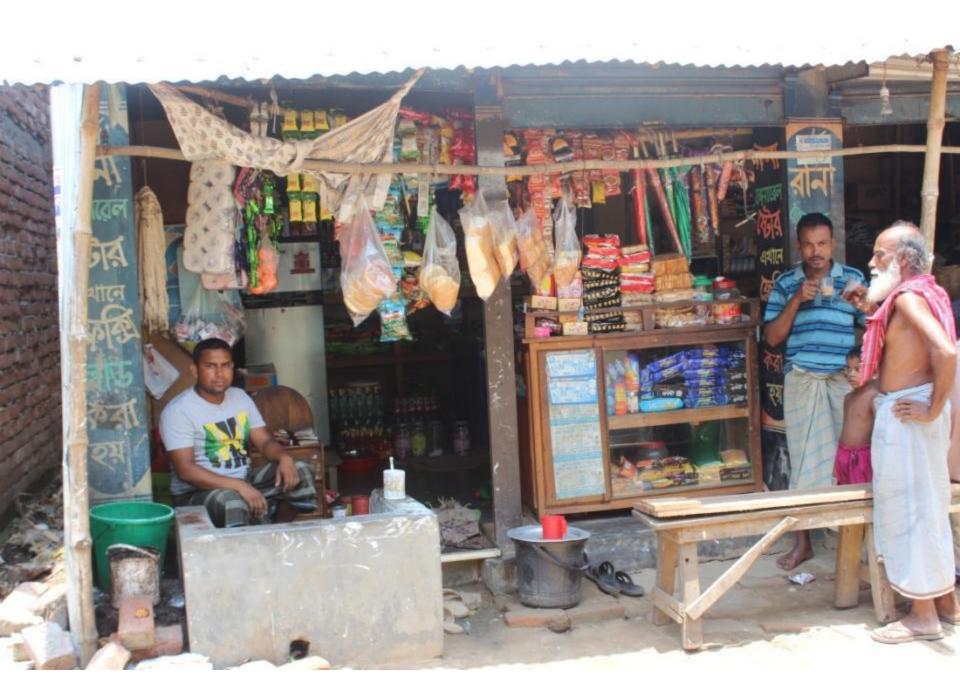

| Proposed Nobin Udyokta Business Info              |   |                                                                                                                                                                                                                                                                                                                                                                                                                                                                                                                              |  |  |
|---------------------------------------------------|---|------------------------------------------------------------------------------------------------------------------------------------------------------------------------------------------------------------------------------------------------------------------------------------------------------------------------------------------------------------------------------------------------------------------------------------------------------------------------------------------------------------------------------|--|--|
| Business Name                                     | : | RANA GENERAL STORE                                                                                                                                                                                                                                                                                                                                                                                                                                                                                                           |  |  |
| Location                                          | : | Borirpara, Uttar para, Norshinghopur, Savar, Dhaka                                                                                                                                                                                                                                                                                                                                                                                                                                                                           |  |  |
| Total Investment in BDT                           | : | BDT 3,20,000                                                                                                                                                                                                                                                                                                                                                                                                                                                                                                                 |  |  |
| Financing                                         | : | Self BDT 1,70,000 (from existing business) 53% Required Investment BDT 1,50,000 (as equity) 47%                                                                                                                                                                                                                                                                                                                                                                                                                              |  |  |
| Present salary/drawings from business (estimates) | : | BDT 5,000                                                                                                                                                                                                                                                                                                                                                                                                                                                                                                                    |  |  |
| Proposed Salary                                   | : | BDT 5,000                                                                                                                                                                                                                                                                                                                                                                                                                                                                                                                    |  |  |
| Size of shop                                      | : | 20 ft x 10 ft= 200 squire ft                                                                                                                                                                                                                                                                                                                                                                                                                                                                                                 |  |  |
| Implementation                                    | : | <ul> <li>The business is planned to be scaled up by investment in existing goods like; Rice, Egg, Oil, Biscuit, Soap, Soft drinks, Salt, Mustard oil, Washing powder, Chanachur, Cosmetics etc.</li> <li>Average 15% gain on sales.</li> <li>The business is operating by entrepreneur. Existing one employee.</li> <li>After getting equity fund one employee will be appointed.</li> <li>The entrepreneur is owner of the shop.</li> <li>Collects goods from Jamgora.</li> <li>Agreed grace period is 4 months.</li> </ul> |  |  |

# **FAMILY PICTURE**