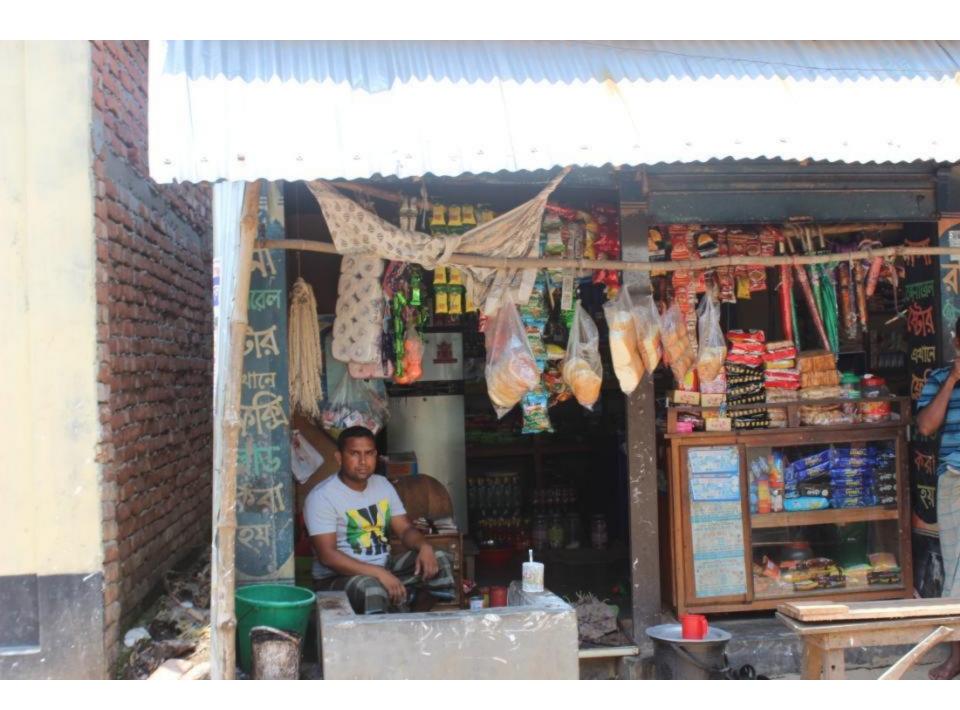

| Proposed Nobin Udyokta Business Info              |   |                                                                                                                                                                                                                                                                                                                                                                                                                                                                                                                              |  |  |
|---------------------------------------------------|---|------------------------------------------------------------------------------------------------------------------------------------------------------------------------------------------------------------------------------------------------------------------------------------------------------------------------------------------------------------------------------------------------------------------------------------------------------------------------------------------------------------------------------|--|--|
| Business Name                                     | : | RANA GENERAL STORE                                                                                                                                                                                                                                                                                                                                                                                                                                                                                                           |  |  |
| Location                                          | : | Borirpara, Uttar para, Norshinghopur, Savar, Dhaka                                                                                                                                                                                                                                                                                                                                                                                                                                                                           |  |  |
| Total Investment in BDT                           | : | BDT 3,20,000                                                                                                                                                                                                                                                                                                                                                                                                                                                                                                                 |  |  |
| Financing                                         | : | Self BDT 1,70,000 (from existing business) 53% Required Investment BDT 1,50,000 (as equity) 47%                                                                                                                                                                                                                                                                                                                                                                                                                              |  |  |
| Present salary/drawings from business (estimates) | : | BDT 5,000                                                                                                                                                                                                                                                                                                                                                                                                                                                                                                                    |  |  |
| Proposed Salary                                   | : | BDT 5,000                                                                                                                                                                                                                                                                                                                                                                                                                                                                                                                    |  |  |
| Size of shop                                      | : | 20 ft x 10 ft= 200 squire ft                                                                                                                                                                                                                                                                                                                                                                                                                                                                                                 |  |  |
| Implementation                                    | : | <ul> <li>The business is planned to be scaled up by investment in existing goods like; Rice, Egg, Oil, Biscuit, Soap, Soft drinks, Salt, Mustard oil, Washing powder, Chanachur, Cosmetics etc.</li> <li>Average 15% gain on sales.</li> <li>The business is operating by entrepreneur. Existing one employee.</li> <li>After getting equity fund one employee will be appointed.</li> <li>The entrepreneur is owner of the shop.</li> <li>Collects goods from Jamgora.</li> <li>Agreed grace period is 4 months.</li> </ul> |  |  |