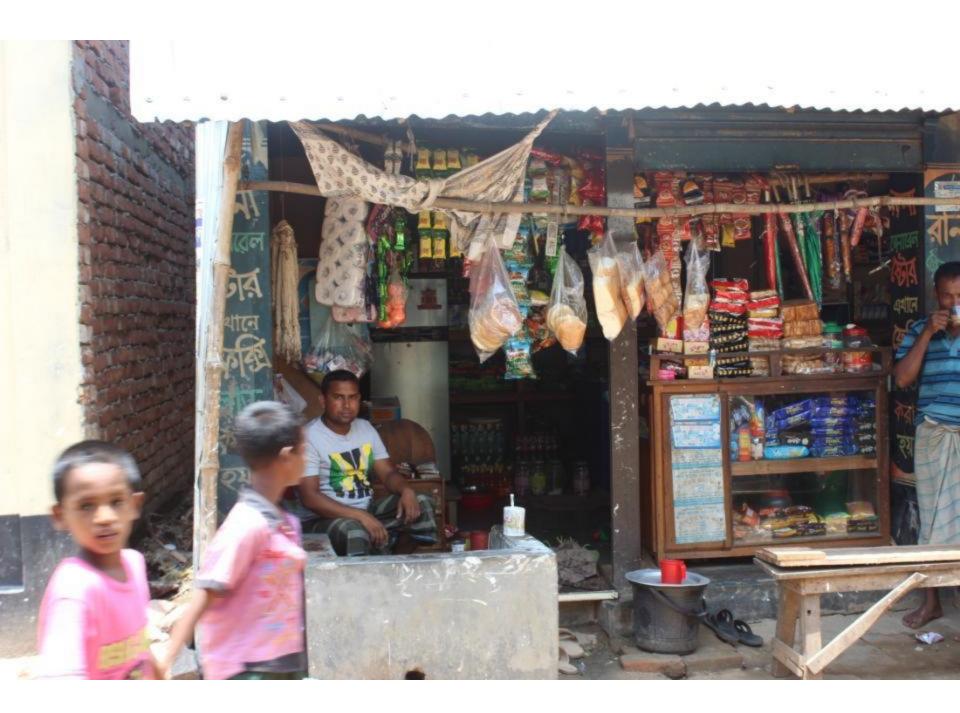

| Proposed Nobin Udyokta Business Info              |   |                                                                                                                                                                                                                                                                                                                                                                                                                                                                                                                              |  |  |
|---------------------------------------------------|---|------------------------------------------------------------------------------------------------------------------------------------------------------------------------------------------------------------------------------------------------------------------------------------------------------------------------------------------------------------------------------------------------------------------------------------------------------------------------------------------------------------------------------|--|--|
| Business Name                                     | : | RANA GENERAL STORE                                                                                                                                                                                                                                                                                                                                                                                                                                                                                                           |  |  |
| Location                                          | : | Borirpara, Uttar para, Norshinghopur, Savar, Dhaka                                                                                                                                                                                                                                                                                                                                                                                                                                                                           |  |  |
| Total Investment in BDT                           | : | BDT 3,20,000                                                                                                                                                                                                                                                                                                                                                                                                                                                                                                                 |  |  |
| Financing                                         | : | Self BDT 1,70,000 (from existing business) 53% Required Investment BDT 1,50,000 (as equity) 47%                                                                                                                                                                                                                                                                                                                                                                                                                              |  |  |
| Present salary/drawings from business (estimates) | : | BDT 5,000                                                                                                                                                                                                                                                                                                                                                                                                                                                                                                                    |  |  |
| Proposed Salary                                   | : | BDT 5,000                                                                                                                                                                                                                                                                                                                                                                                                                                                                                                                    |  |  |
| Size of shop                                      | : | 20 ft x 10 ft= 200 squire ft                                                                                                                                                                                                                                                                                                                                                                                                                                                                                                 |  |  |
| Implementation                                    | : | <ul> <li>The business is planned to be scaled up by investment in existing goods like; Rice, Egg, Oil, Biscuit, Soap, Soft drinks, Salt, Mustard oil, Washing powder, Chanachur, Cosmetics etc.</li> <li>Average 15% gain on sales.</li> <li>The business is operating by entrepreneur. Existing one employee.</li> <li>After getting equity fund one employee will be appointed.</li> <li>The entrepreneur is owner of the shop.</li> <li>Collects goods from Jamgora.</li> <li>Agreed grace period is 4 months.</li> </ul> |  |  |