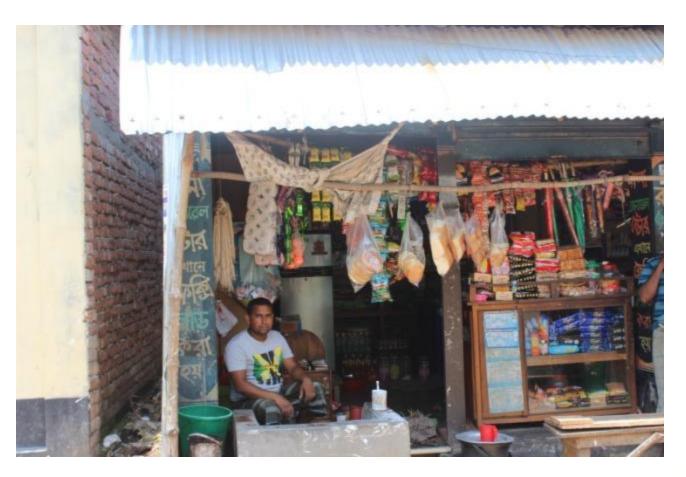

| Proposed Nobin Udyokta Business Info              |   |                                                                                                                                                                                                                                                                                                                                                                                                                                                                                                                              |  |  |
|---------------------------------------------------|---|------------------------------------------------------------------------------------------------------------------------------------------------------------------------------------------------------------------------------------------------------------------------------------------------------------------------------------------------------------------------------------------------------------------------------------------------------------------------------------------------------------------------------|--|--|
| Business Name                                     | : | RANA GENERAL STORE                                                                                                                                                                                                                                                                                                                                                                                                                                                                                                           |  |  |
| Location                                          | : | Borirpara, Uttar para, Norshinghopur, Savar, Dhaka                                                                                                                                                                                                                                                                                                                                                                                                                                                                           |  |  |
| Total Investment in BDT                           | : | BDT 3,20,000                                                                                                                                                                                                                                                                                                                                                                                                                                                                                                                 |  |  |
| Financing                                         | : | Self BDT 1,70,000 (from existing business) 53% Required Investment BDT 1,50,000 (as equity) 47%                                                                                                                                                                                                                                                                                                                                                                                                                              |  |  |
| Present salary/drawings from business (estimates) | : | BDT 5,000                                                                                                                                                                                                                                                                                                                                                                                                                                                                                                                    |  |  |
| Proposed Salary                                   | : | BDT 5,000                                                                                                                                                                                                                                                                                                                                                                                                                                                                                                                    |  |  |
| Size of shop                                      | : | 20 ft x 10 ft= 200 squire ft                                                                                                                                                                                                                                                                                                                                                                                                                                                                                                 |  |  |
| Implementation                                    | : | <ul> <li>The business is planned to be scaled up by investment in existing goods like; Rice, Egg, Oil, Biscuit, Soap, Soft drinks, Salt, Mustard oil, Washing powder, Chanachur, Cosmetics etc.</li> <li>Average 15% gain on sales.</li> <li>The business is operating by entrepreneur. Existing one employee.</li> <li>After getting equity fund one employee will be appointed.</li> <li>The entrepreneur is owner of the shop.</li> <li>Collects goods from Jamgora.</li> <li>Agreed grace period is 4 months.</li> </ul> |  |  |