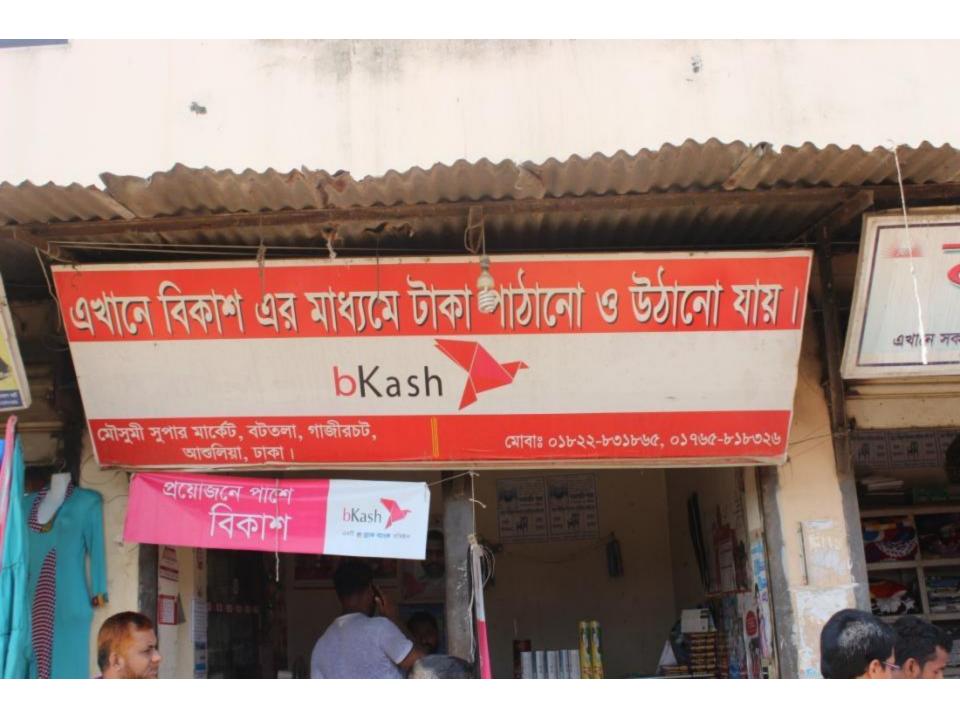

| Proposed Nobin Udyokta Business Info                 |             |                                                                                                                                                                                                                                                                                                                                                                                                                                |  |  |
|------------------------------------------------------|-------------|--------------------------------------------------------------------------------------------------------------------------------------------------------------------------------------------------------------------------------------------------------------------------------------------------------------------------------------------------------------------------------------------------------------------------------|--|--|
| Business Name                                        | :           | MONOWARA TELECOM                                                                                                                                                                                                                                                                                                                                                                                                               |  |  |
| Location                                             | :           | Moushumi Market, Gazirchot, Ashulia, Dhaka                                                                                                                                                                                                                                                                                                                                                                                     |  |  |
| Total Investment in BDT                              | :           | BDT 4,20,000                                                                                                                                                                                                                                                                                                                                                                                                                   |  |  |
| Financing                                            | :           | Self BDT 2,70,000 (from existing business) 64%<br>Required Investment BDT 1,50,000 (as equity) 36%                                                                                                                                                                                                                                                                                                                             |  |  |
| Present salary/drawings<br>from business (estimates) | : BDT 6,000 |                                                                                                                                                                                                                                                                                                                                                                                                                                |  |  |
| Proposed Salary                                      | :           | BDT 6,000                                                                                                                                                                                                                                                                                                                                                                                                                      |  |  |
| Size of shop                                         |             | 10 ft 8 ft=80 squire ft                                                                                                                                                                                                                                                                                                                                                                                                        |  |  |
| Implementation                                       |             | <ul> <li>The business is planned to be scaled up by investment in existing goods like; Mobile charger, Mosquito Coil, Feather, Chips etc.</li> <li>Provide Bkash and Flexi-load service.</li> <li>Average 20% gain on sales.</li> <li>The business is operating by entrepreneur. Existing no employee.</li> <li>The shop is rented.</li> <li>Collects goods from Ashulia.</li> <li>Agreed grace period is 4 months.</li> </ul> |  |  |