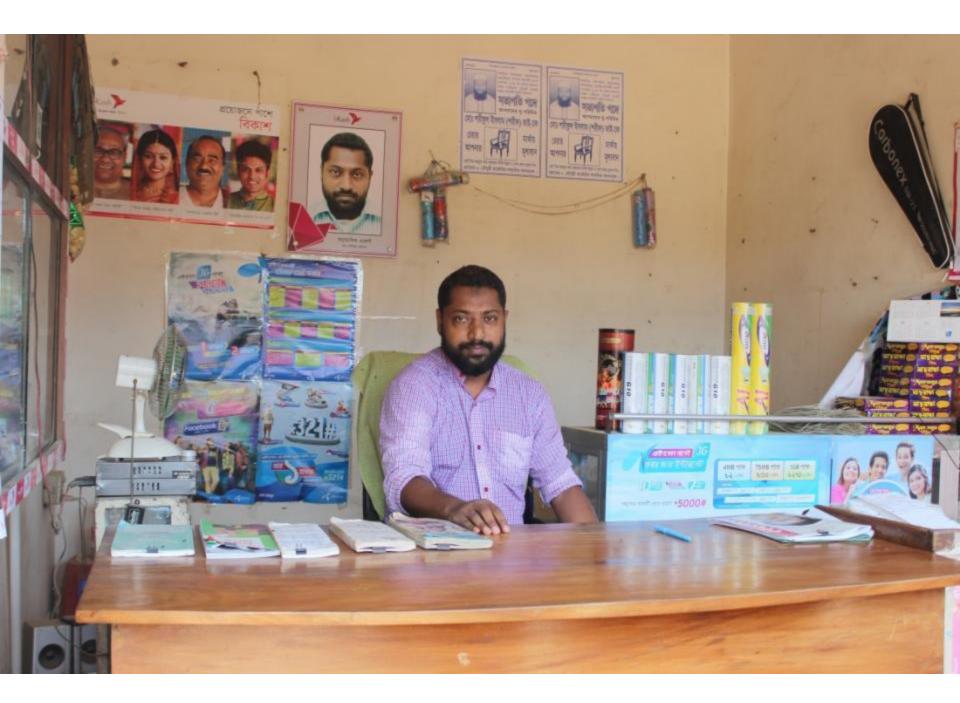

| Proposed Nobin Udyokta Business Info                 |             |                                                                                                                                                                                                                                                                                                                                                                                                                                |  |  |
|------------------------------------------------------|-------------|--------------------------------------------------------------------------------------------------------------------------------------------------------------------------------------------------------------------------------------------------------------------------------------------------------------------------------------------------------------------------------------------------------------------------------|--|--|
| Business Name                                        | :           | MONOWARA TELECOM                                                                                                                                                                                                                                                                                                                                                                                                               |  |  |
| Location                                             | :           | Moushumi Market, Gazirchot, Ashulia, Dhaka                                                                                                                                                                                                                                                                                                                                                                                     |  |  |
| Total Investment in BDT                              | :           | BDT 4,20,000                                                                                                                                                                                                                                                                                                                                                                                                                   |  |  |
| Financing                                            | :           | Self BDT 2,70,000 (from existing business) 64%<br>Required Investment BDT 1,50,000 (as equity) 36%                                                                                                                                                                                                                                                                                                                             |  |  |
| Present salary/drawings<br>from business (estimates) | : BDT 6,000 |                                                                                                                                                                                                                                                                                                                                                                                                                                |  |  |
| Proposed Salary                                      | :           | BDT 6,000                                                                                                                                                                                                                                                                                                                                                                                                                      |  |  |
| Size of shop                                         |             | 10 ft 8 ft=80 squire ft                                                                                                                                                                                                                                                                                                                                                                                                        |  |  |
| Implementation                                       |             | <ul> <li>The business is planned to be scaled up by investment in existing goods like; Mobile charger, Mosquito Coil, Feather, Chips etc.</li> <li>Provide Bkash and Flexi-load service.</li> <li>Average 20% gain on sales.</li> <li>The business is operating by entrepreneur. Existing no employee.</li> <li>The shop is rented.</li> <li>Collects goods from Ashulia.</li> <li>Agreed grace period is 4 months.</li> </ul> |  |  |