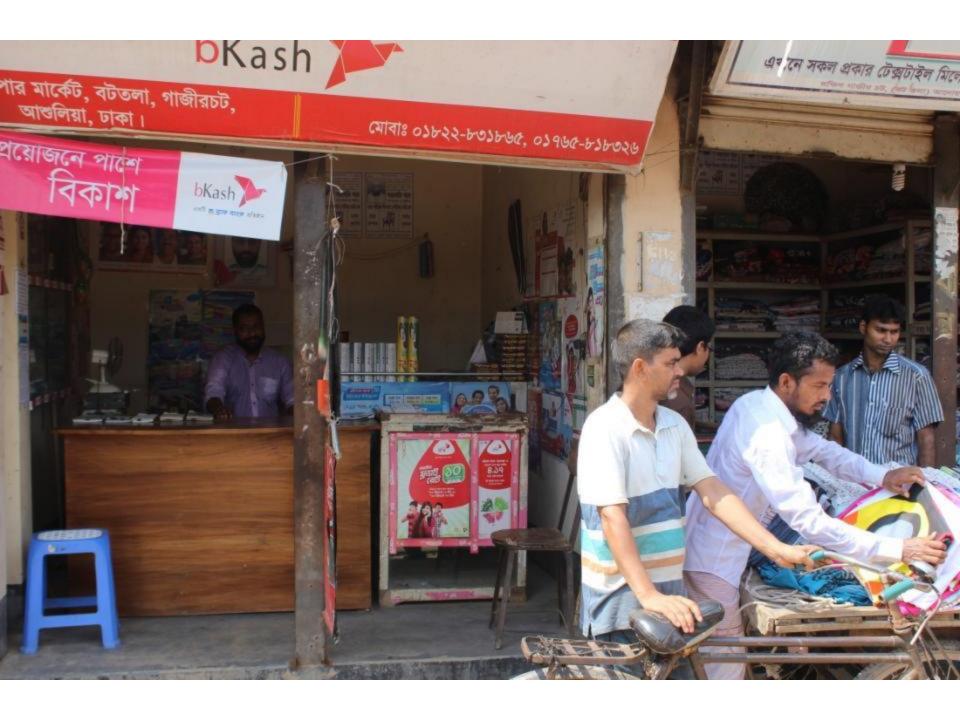

| Proposed Nobin Udyokta Business Info                 |             |                                                                                                                                                                                                                                                                                                                                                                                                                                |  |  |
|------------------------------------------------------|-------------|--------------------------------------------------------------------------------------------------------------------------------------------------------------------------------------------------------------------------------------------------------------------------------------------------------------------------------------------------------------------------------------------------------------------------------|--|--|
| Business Name                                        | :           | MONOWARA TELECOM                                                                                                                                                                                                                                                                                                                                                                                                               |  |  |
| Location                                             | :           | Moushumi Market, Gazirchot, Ashulia, Dhaka                                                                                                                                                                                                                                                                                                                                                                                     |  |  |
| Total Investment in BDT                              | :           | BDT 4,20,000                                                                                                                                                                                                                                                                                                                                                                                                                   |  |  |
| Financing                                            | :           | Self BDT 2,70,000 (from existing business) 64%<br>Required Investment BDT 1,50,000 (as equity) 36%                                                                                                                                                                                                                                                                                                                             |  |  |
| Present salary/drawings<br>from business (estimates) | : BDT 6,000 |                                                                                                                                                                                                                                                                                                                                                                                                                                |  |  |
| Proposed Salary                                      | :           | BDT 6,000                                                                                                                                                                                                                                                                                                                                                                                                                      |  |  |
| Size of shop                                         |             | 10 ft 8 ft=80 squire ft                                                                                                                                                                                                                                                                                                                                                                                                        |  |  |
| Implementation                                       |             | <ul> <li>The business is planned to be scaled up by investment in existing goods like; Mobile charger, Mosquito Coil, Feather, Chips etc.</li> <li>Provide Bkash and Flexi-load service.</li> <li>Average 20% gain on sales.</li> <li>The business is operating by entrepreneur. Existing no employee.</li> <li>The shop is rented.</li> <li>Collects goods from Ashulia.</li> <li>Agreed grace period is 4 months.</li> </ul> |  |  |