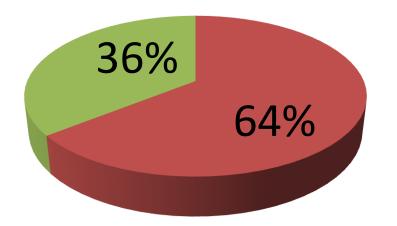

| Proposed Nobin Udyokta Business Info                 |             |                                                                                                                                                                                                                                                                                                                                                                                                                                |  |  |
|------------------------------------------------------|-------------|--------------------------------------------------------------------------------------------------------------------------------------------------------------------------------------------------------------------------------------------------------------------------------------------------------------------------------------------------------------------------------------------------------------------------------|--|--|
| Business Name                                        | :           | MONOWARA TELECOM                                                                                                                                                                                                                                                                                                                                                                                                               |  |  |
| Location                                             | :           | Moushumi Market, Gazirchot, Ashulia, Dhaka                                                                                                                                                                                                                                                                                                                                                                                     |  |  |
| Total Investment in BDT                              | :           | BDT 4,20,000                                                                                                                                                                                                                                                                                                                                                                                                                   |  |  |
| Financing                                            | :           | Self BDT 2,70,000 (from existing business) 64%<br>Required Investment BDT 1,50,000 (as equity) 36%                                                                                                                                                                                                                                                                                                                             |  |  |
| Present salary/drawings<br>from business (estimates) | : BDT 6,000 |                                                                                                                                                                                                                                                                                                                                                                                                                                |  |  |
| Proposed Salary                                      | :           | BDT 6,000                                                                                                                                                                                                                                                                                                                                                                                                                      |  |  |
| Size of shop                                         |             | 10 ft 8 ft=80 squire ft                                                                                                                                                                                                                                                                                                                                                                                                        |  |  |
| Implementation                                       |             | <ul> <li>The business is planned to be scaled up by investment in existing goods like; Mobile charger, Mosquito Coil, Feather, Chips etc.</li> <li>Provide Bkash and Flexi-load service.</li> <li>Average 20% gain on sales.</li> <li>The business is operating by entrepreneur. Existing no employee.</li> <li>The shop is rented.</li> <li>Collects goods from Ashulia.</li> <li>Agreed grace period is 4 months.</li> </ul> |  |  |