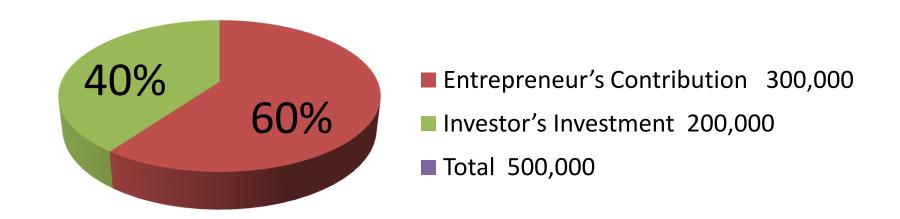

| Proposed Nobin Udyokta Business Info              |   |                                                                                                                                                                                                                                                                                                                                                                                                                                                                                                                                                        |  |
|---------------------------------------------------|---|--------------------------------------------------------------------------------------------------------------------------------------------------------------------------------------------------------------------------------------------------------------------------------------------------------------------------------------------------------------------------------------------------------------------------------------------------------------------------------------------------------------------------------------------------------|--|
| Business Name                                     |   | M/S PREEMA ENTERPRISE                                                                                                                                                                                                                                                                                                                                                                                                                                                                                                                                  |  |
| Location                                          | : | Salna Bazaar, Gazipur                                                                                                                                                                                                                                                                                                                                                                                                                                                                                                                                  |  |
| Total Investment in BDT                           | : | BDT 5,00,000                                                                                                                                                                                                                                                                                                                                                                                                                                                                                                                                           |  |
| Financing                                         | : | Self BDT 3,00,000 (from existing business) 60% Required Investment BDT 2,00,000 (as equity) 40%                                                                                                                                                                                                                                                                                                                                                                                                                                                        |  |
| Present salary/drawings from business (estimates) | : | BDT 6,000                                                                                                                                                                                                                                                                                                                                                                                                                                                                                                                                              |  |
| Proposed Salary                                   | : | BDT 6,000                                                                                                                                                                                                                                                                                                                                                                                                                                                                                                                                              |  |
| Implementation                                    | : | <ul> <li>The business is planned to be scaled up by investment in existing goods like; Bag, Powder, Perfume, Soap, Saving foam, Lotion, Shampoo, Hair oil, Doll, Money bag, Umbrella, Ornaments, Mirror etc.</li> <li>Average 16 % gain on sales.</li> <li>The business is operating by entrepreneur. Existing one employee.</li> <li>After getting equity fund one employee will be appointed.</li> <li>The shop is rented.</li> <li>Collects goods from Chalkbazaar, Dhaka, Joydebpur, Gazipur.</li> <li>Agreed grace period is 4 months.</li> </ul> |  |