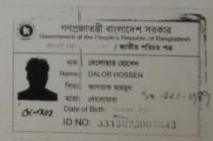

#### **Proposed NU Business Name: MONOWAR TELECOM AND COSMETICS**

Project identification and prepared by: Md. Kajem Uddin, Bashon Unit, Gazipur

Project verified by: Md Mizanur Rahman Patwary

| Brief Bio of The Proposed Nobin Udyokta                                                                                                         |       |                                                                                                                                                                                          |  |  |
|-------------------------------------------------------------------------------------------------------------------------------------------------|-------|------------------------------------------------------------------------------------------------------------------------------------------------------------------------------------------|--|--|
| Name                                                                                                                                            | :     | DELOWAR HOSSAIN                                                                                                                                                                          |  |  |
| Age                                                                                                                                             | :     | 30-12-1989 ( 25 Years)                                                                                                                                                                   |  |  |
| Education, till to date                                                                                                                         | :     | Class Ten                                                                                                                                                                                |  |  |
| Marital status                                                                                                                                  | :     | Married                                                                                                                                                                                  |  |  |
| Children                                                                                                                                        | :     | 1 Daughter                                                                                                                                                                               |  |  |
| No. of siblings:                                                                                                                                | :     | 2 Brothers and 2 Sisters                                                                                                                                                                 |  |  |
| Address                                                                                                                                         | :     | Vill: Itahata P.O: Chandona, P.S: Gazipur sadar Dist: Gazipur                                                                                                                            |  |  |
| Parent's and GB related Info (i) Who is GB member (ii) Mother's name (iii) Father's name (iv) GB member's info                                  |       | Mother Father  DELOWARA  ALTAF MAHMUD  Branch: Bashon Gazipur, Centre # 01 (Female),  Member ID: 1034, Group No: 02  Member since: 13-05-1990 to 1998 (08 Years)  First loan:2,500 taka. |  |  |
| Further Information: (v) Who pays GB loan installment (vi) Mobile lady (vii) Grameen Education Loan (viii) Any other loan like GB, BRAC ASA etc | : : : | Outstanding loan: Nil Mother No No No                                                                                                                                                    |  |  |