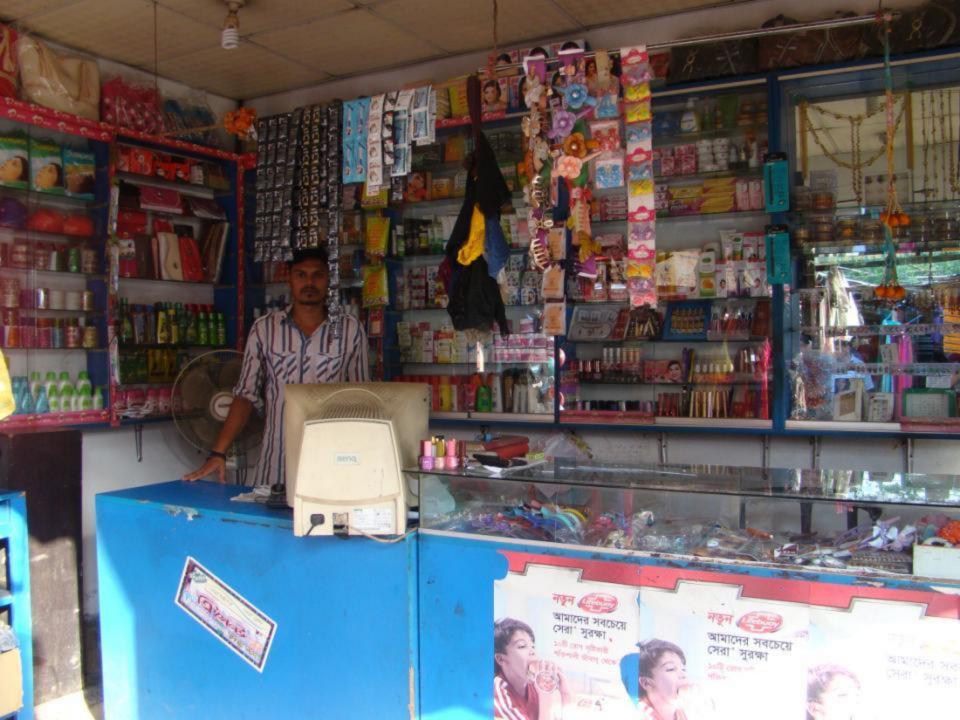

# Pictures

6890900

Sectionise election of su

| Proposed Nobin Udyokta Business Info              |   |                                                                                                                                                                                                                                                                                                                                                                                                                                                                                                                                                      |  |
|---------------------------------------------------|---|------------------------------------------------------------------------------------------------------------------------------------------------------------------------------------------------------------------------------------------------------------------------------------------------------------------------------------------------------------------------------------------------------------------------------------------------------------------------------------------------------------------------------------------------------|--|
| Business Name                                     | : | MONOWAR TELECOM AND COSMETICS                                                                                                                                                                                                                                                                                                                                                                                                                                                                                                                        |  |
| Location                                          | : | Laojori Bazaar, Gazipur                                                                                                                                                                                                                                                                                                                                                                                                                                                                                                                              |  |
| Total Investment in BDT                           | : | BDT 2,80,000                                                                                                                                                                                                                                                                                                                                                                                                                                                                                                                                         |  |
| Financing                                         | : | Self BDT 1,80,000 (from existing business) 64%                                                                                                                                                                                                                                                                                                                                                                                                                                                                                                       |  |
|                                                   |   | Required Investment BDT 1,00,000 (as equity) 36%                                                                                                                                                                                                                                                                                                                                                                                                                                                                                                     |  |
| Present salary/drawings from business (estimates) | : | BDT 6,000                                                                                                                                                                                                                                                                                                                                                                                                                                                                                                                                            |  |
| Proposed Salary                                   | : | BDT 6,000                                                                                                                                                                                                                                                                                                                                                                                                                                                                                                                                            |  |
| Size of shop                                      | : | 10 ft x 8 ft= 80 squire ft                                                                                                                                                                                                                                                                                                                                                                                                                                                                                                                           |  |
| Implementation                                    | : | <ul> <li>The business is planned to be scaled up by investment in existing goods like; Bag, Powder, Perfume, Soap, Saving foam, Lotion, Shampoo, Hair oil, Mobile phone battery, charger, headphone, Memory card etc.</li> <li>Average 20% gain on sales.</li> <li>The business is operating by entrepreneur. Existing no employee.</li> <li>After getting equity fund one employee will be appointed.</li> <li>The shop is rented.</li> <li>Collects goods from Chourasta, Joydebpur, Gazipur.</li> <li>Agreed grace period is 4 months.</li> </ul> |  |