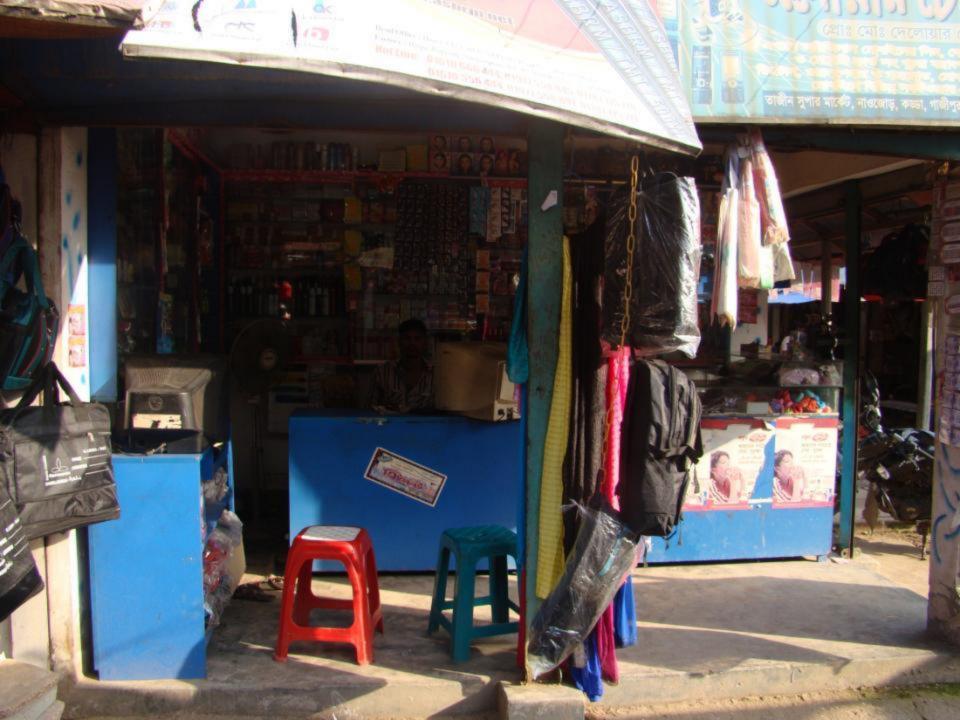

| Proposed Nobin Udyokta Business Info              |   |                                                                                                                                                                                                                                                                                                                                                                                                                                                                                                                                                      |  |
|---------------------------------------------------|---|------------------------------------------------------------------------------------------------------------------------------------------------------------------------------------------------------------------------------------------------------------------------------------------------------------------------------------------------------------------------------------------------------------------------------------------------------------------------------------------------------------------------------------------------------|--|
| Business Name                                     | : | MONOWAR TELECOM AND COSMETICS                                                                                                                                                                                                                                                                                                                                                                                                                                                                                                                        |  |
| Location                                          | : | Laojori Bazaar, Gazipur                                                                                                                                                                                                                                                                                                                                                                                                                                                                                                                              |  |
| Total Investment in BDT                           | : | BDT 2,80,000                                                                                                                                                                                                                                                                                                                                                                                                                                                                                                                                         |  |
| Financing                                         | : | Self BDT 1,80,000 (from existing business) 64%                                                                                                                                                                                                                                                                                                                                                                                                                                                                                                       |  |
|                                                   |   | Required Investment BDT 1,00,000 (as equity) 36%                                                                                                                                                                                                                                                                                                                                                                                                                                                                                                     |  |
| Present salary/drawings from business (estimates) | : | BDT 6,000                                                                                                                                                                                                                                                                                                                                                                                                                                                                                                                                            |  |
| Proposed Salary                                   | : | BDT 6,000                                                                                                                                                                                                                                                                                                                                                                                                                                                                                                                                            |  |
| Size of shop                                      | : | 10 ft x 8 ft= 80 squire ft                                                                                                                                                                                                                                                                                                                                                                                                                                                                                                                           |  |
| Implementation                                    | : | <ul> <li>The business is planned to be scaled up by investment in existing goods like; Bag, Powder, Perfume, Soap, Saving foam, Lotion, Shampoo, Hair oil, Mobile phone battery, charger, headphone, Memory card etc.</li> <li>Average 20% gain on sales.</li> <li>The business is operating by entrepreneur. Existing no employee.</li> <li>After getting equity fund one employee will be appointed.</li> <li>The shop is rented.</li> <li>Collects goods from Chourasta, Joydebpur, Gazipur.</li> <li>Agreed grace period is 4 months.</li> </ul> |  |