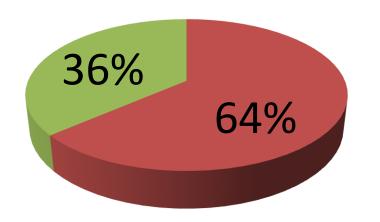

| Proposed Nobin Udyokta Business Info                    |   |                                                                                                                                                                                                                                                                                                                              |  |  |
|---------------------------------------------------------|---|------------------------------------------------------------------------------------------------------------------------------------------------------------------------------------------------------------------------------------------------------------------------------------------------------------------------------|--|--|
| Business Name                                           | : | MISTI DECORATOR AND SOUND SYSTEM                                                                                                                                                                                                                                                                                             |  |  |
| Location                                                | : | Salna Bazaar, Gazipur                                                                                                                                                                                                                                                                                                        |  |  |
| Total Investment in BDT                                 | : | BDT 5,50,000                                                                                                                                                                                                                                                                                                                 |  |  |
| Financing                                               | : | Self BDT 3,50,000 (from existing business) 64%                                                                                                                                                                                                                                                                               |  |  |
|                                                         |   | Required Investment BDT 2,00,000 (as equity) 36%                                                                                                                                                                                                                                                                             |  |  |
| Present salary/drawings<br>from business<br>(estimates) | : | BDT 6,000                                                                                                                                                                                                                                                                                                                    |  |  |
| Proposed Salary                                         | : | BDT 6,000                                                                                                                                                                                                                                                                                                                    |  |  |
| Implementation                                          | : | <ul> <li>Provide decoration service in various occasion.</li> <li>The business is operating by entrepreneur. Existing two employee.</li> <li>After getting equity fund one employee will be appointed.</li> <li>The shop is rented.</li> <li>Collects goods from Dhaka.</li> <li>Agreed grace period is 4 months.</li> </ul> |  |  |