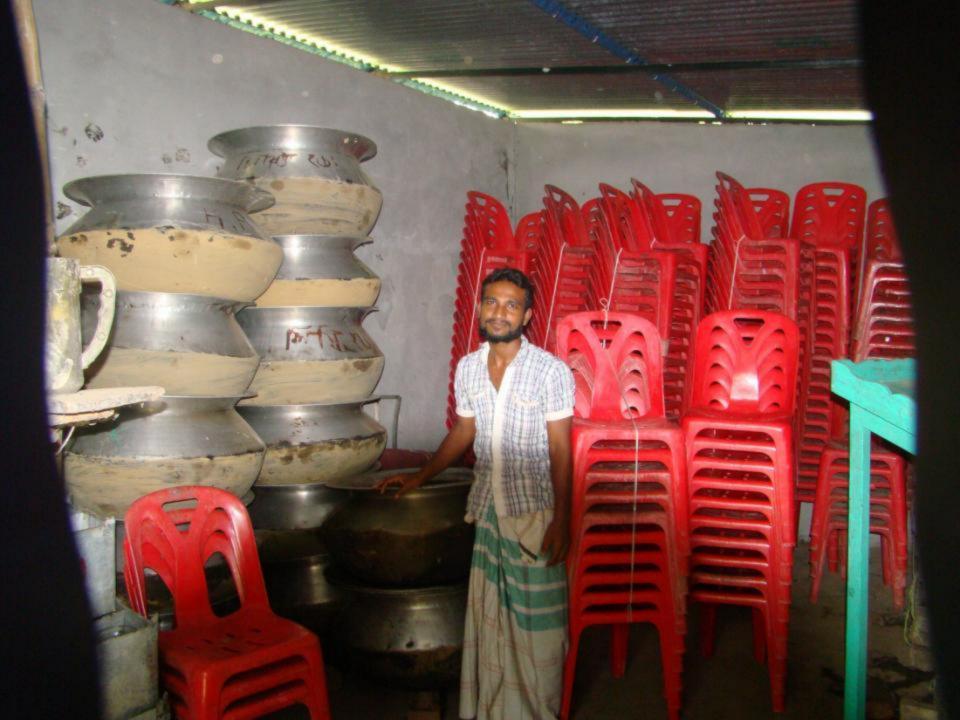

Pictures

QNO 3313054726689

al well would some name wells all some discunees was reacted and on the set of a set of the last reaction of all some share of all some and and reaction of all some share of all some