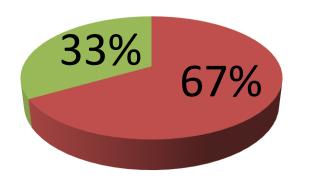

| Proposed Nobin Udyokta Business Info                 |   |                                                                                                                                                                                                                                                                                                                                                                                                                                                                                                                                                                                        |  |  |
|------------------------------------------------------|---|----------------------------------------------------------------------------------------------------------------------------------------------------------------------------------------------------------------------------------------------------------------------------------------------------------------------------------------------------------------------------------------------------------------------------------------------------------------------------------------------------------------------------------------------------------------------------------------|--|--|
| Business Name                                        | : | MAA TELECOM                                                                                                                                                                                                                                                                                                                                                                                                                                                                                                                                                                            |  |  |
| Location                                             | : | Salna Bazaar, Gazipur                                                                                                                                                                                                                                                                                                                                                                                                                                                                                                                                                                  |  |  |
| Total Investment in BDT                              | : | BDT 3,00,000                                                                                                                                                                                                                                                                                                                                                                                                                                                                                                                                                                           |  |  |
| Financing                                            | : | Self BDT 2,00,000 (from existing business) 67%                                                                                                                                                                                                                                                                                                                                                                                                                                                                                                                                         |  |  |
|                                                      |   | Required Investment BDT 1,00,000 (as equity) 33%                                                                                                                                                                                                                                                                                                                                                                                                                                                                                                                                       |  |  |
| Present salary/drawings<br>from business (estimates) | : | BDT 5,000                                                                                                                                                                                                                                                                                                                                                                                                                                                                                                                                                                              |  |  |
| Proposed Salary                                      | : | BDT 5,000                                                                                                                                                                                                                                                                                                                                                                                                                                                                                                                                                                              |  |  |
| Implementation                                       |   | <ul> <li>The business is planned to be scaled up by investment in existing goods like; Mobile phone battery, charger, headphone, Memory card, Caching, Display, Screen cover, speaker, Mouse, Key board etc.</li> <li>Mobile phone servicing and song load here.</li> <li>Average 20% gain on sales.</li> <li>The business is operating by entrepreneur. Existing no employee.</li> <li>After getting equity fund one employee will be appointed.</li> <li>The shop is rented.</li> <li>Collects goods from Motalib plaza, Dhaka.</li> <li>Agreed grace period is 4 months.</li> </ul> |  |  |