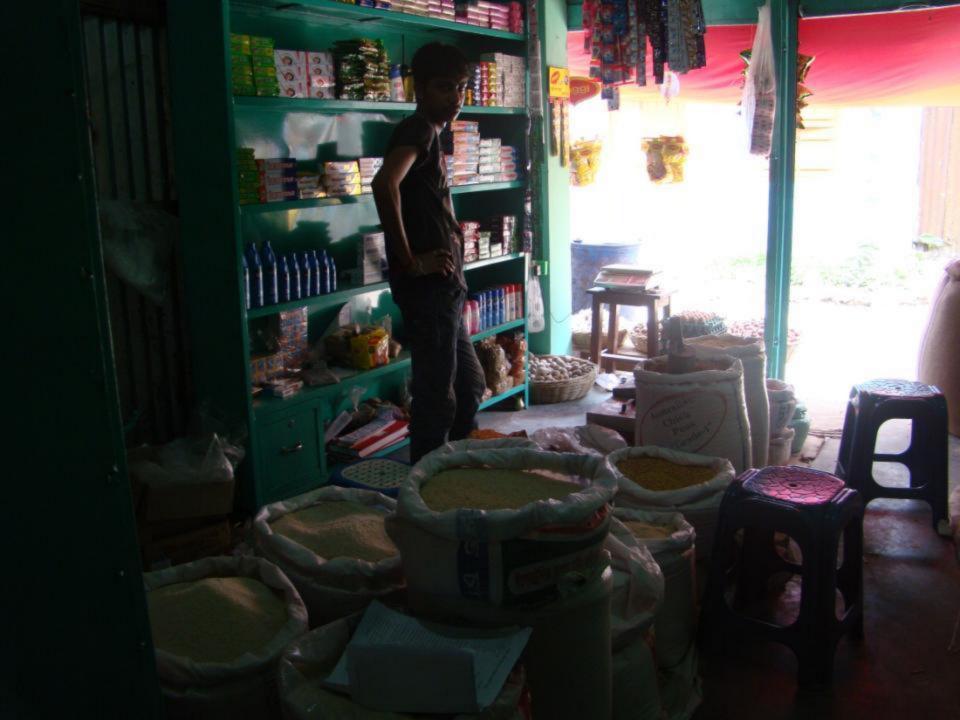

| Proposed Nobin Udyokta Business Info                 |     |                                                                                                                                                                                                                                                                                                                                                                                                                                                      |  |
|------------------------------------------------------|-----|------------------------------------------------------------------------------------------------------------------------------------------------------------------------------------------------------------------------------------------------------------------------------------------------------------------------------------------------------------------------------------------------------------------------------------------------------|--|
| Business Name                                        | :   | SHANTO STORE                                                                                                                                                                                                                                                                                                                                                                                                                                         |  |
| Location                                             |     | Pakulla bazaar, Mirjapur, Tangail                                                                                                                                                                                                                                                                                                                                                                                                                    |  |
| Total Investment in BDT                              | :   | BDT 2,00,000                                                                                                                                                                                                                                                                                                                                                                                                                                         |  |
| Financing                                            | :   | Self BDT 1,00,000 (from existing business) 50%<br>Required Investment BDT 1,00,000 (as equity) 50%                                                                                                                                                                                                                                                                                                                                                   |  |
| Present salary/drawings<br>from business (estimates) | :   | BDT 4,000                                                                                                                                                                                                                                                                                                                                                                                                                                            |  |
| Proposed Salary                                      | [:' | BDT 4,000                                                                                                                                                                                                                                                                                                                                                                                                                                            |  |
| Size of shop                                         | :   | 9 ft x 18 ft= 162 square ft                                                                                                                                                                                                                                                                                                                                                                                                                          |  |
| Implementation                                       | •   | <ul> <li>The business is planned to be scaled up by investment in existing goods like; Rice, Egg, Oil, Biscuit, Soap, Soft drinks, Salt, Mustard oil, Washing powder, Chanachur, Cosmetics, Onion etc.</li> <li>Average 15% gain on sales.</li> <li>The business is operating by entrepreneur. Existing no employee.</li> <li>The entrepreneur is rented.</li> <li>Collects goods from Tangail.</li> <li>Agreed grace period is 4 months.</li> </ul> |  |