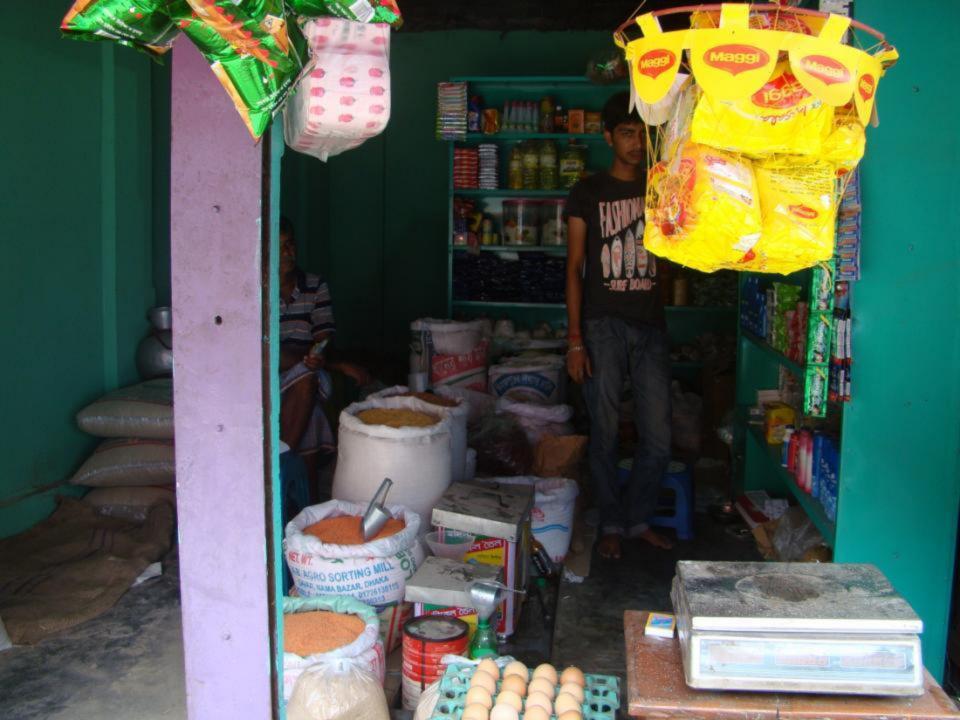

| Proposed Nobin Udyokta Business Info                 |     |                                                                                                                                                                                                                                                                                                                                                                                                                                                      |  |
|------------------------------------------------------|-----|------------------------------------------------------------------------------------------------------------------------------------------------------------------------------------------------------------------------------------------------------------------------------------------------------------------------------------------------------------------------------------------------------------------------------------------------------|--|
| Business Name                                        | :   | SHANTO STORE                                                                                                                                                                                                                                                                                                                                                                                                                                         |  |
| Location                                             |     | Pakulla bazaar, Mirjapur, Tangail                                                                                                                                                                                                                                                                                                                                                                                                                    |  |
| Total Investment in BDT                              | :   | BDT 2,00,000                                                                                                                                                                                                                                                                                                                                                                                                                                         |  |
| Financing                                            | :   | Self BDT 1,00,000 (from existing business) 50%<br>Required Investment BDT 1,00,000 (as equity) 50%                                                                                                                                                                                                                                                                                                                                                   |  |
| Present salary/drawings<br>from business (estimates) | :   | BDT 4,000                                                                                                                                                                                                                                                                                                                                                                                                                                            |  |
| Proposed Salary                                      | [:' | BDT 4,000                                                                                                                                                                                                                                                                                                                                                                                                                                            |  |
| Size of shop                                         | :   | 9 ft x 18 ft= 162 square ft                                                                                                                                                                                                                                                                                                                                                                                                                          |  |
| Implementation                                       | •   | <ul> <li>The business is planned to be scaled up by investment in existing goods like; Rice, Egg, Oil, Biscuit, Soap, Soft drinks, Salt, Mustard oil, Washing powder, Chanachur, Cosmetics, Onion etc.</li> <li>Average 15% gain on sales.</li> <li>The business is operating by entrepreneur. Existing no employee.</li> <li>The entrepreneur is rented.</li> <li>Collects goods from Tangail.</li> <li>Agreed grace period is 4 months.</li> </ul> |  |