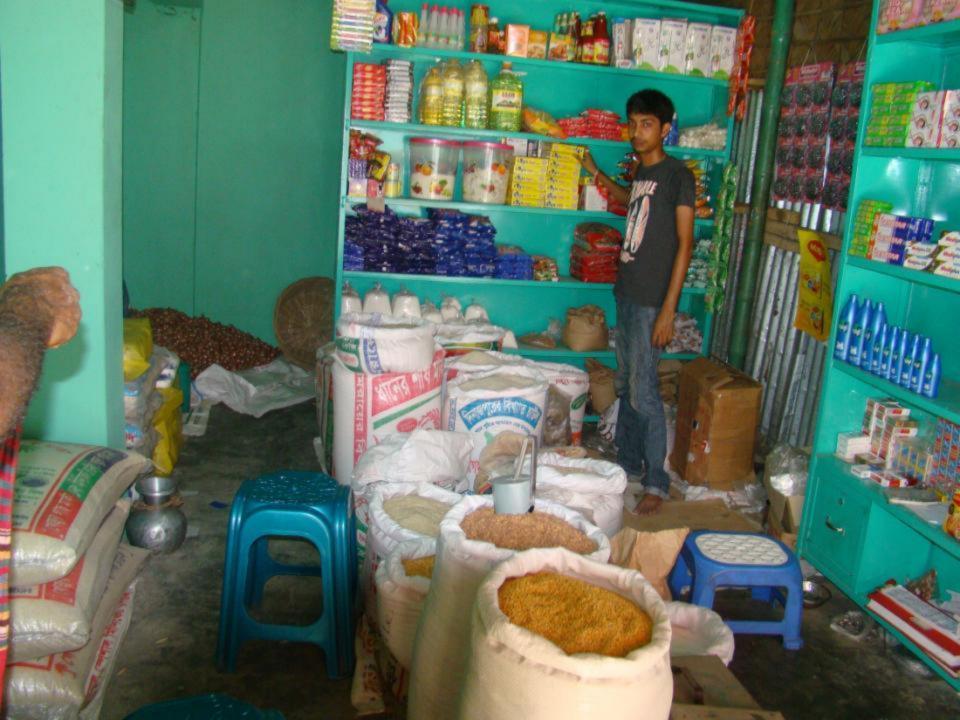

| Proposed Nobin Udyokta Business Info                 |     |                                                                                                                                                                                                                                                                                                                                                                                                                                                      |  |
|------------------------------------------------------|-----|------------------------------------------------------------------------------------------------------------------------------------------------------------------------------------------------------------------------------------------------------------------------------------------------------------------------------------------------------------------------------------------------------------------------------------------------------|--|
| Business Name                                        | :   | SHANTO STORE                                                                                                                                                                                                                                                                                                                                                                                                                                         |  |
| Location                                             |     | Pakulla bazaar, Mirjapur, Tangail                                                                                                                                                                                                                                                                                                                                                                                                                    |  |
| Total Investment in BDT                              | :   | BDT 2,00,000                                                                                                                                                                                                                                                                                                                                                                                                                                         |  |
| Financing                                            | :   | Self BDT 1,00,000 (from existing business) 50%<br>Required Investment BDT 1,00,000 (as equity) 50%                                                                                                                                                                                                                                                                                                                                                   |  |
| Present salary/drawings<br>from business (estimates) | :   | BDT 4,000                                                                                                                                                                                                                                                                                                                                                                                                                                            |  |
| Proposed Salary                                      | [:' | BDT 4,000                                                                                                                                                                                                                                                                                                                                                                                                                                            |  |
| Size of shop                                         | :   | 9 ft x 18 ft= 162 square ft                                                                                                                                                                                                                                                                                                                                                                                                                          |  |
| Implementation                                       | •   | <ul> <li>The business is planned to be scaled up by investment in existing goods like; Rice, Egg, Oil, Biscuit, Soap, Soft drinks, Salt, Mustard oil, Washing powder, Chanachur, Cosmetics, Onion etc.</li> <li>Average 15% gain on sales.</li> <li>The business is operating by entrepreneur. Existing no employee.</li> <li>The entrepreneur is rented.</li> <li>Collects goods from Tangail.</li> <li>Agreed grace period is 4 months.</li> </ul> |  |