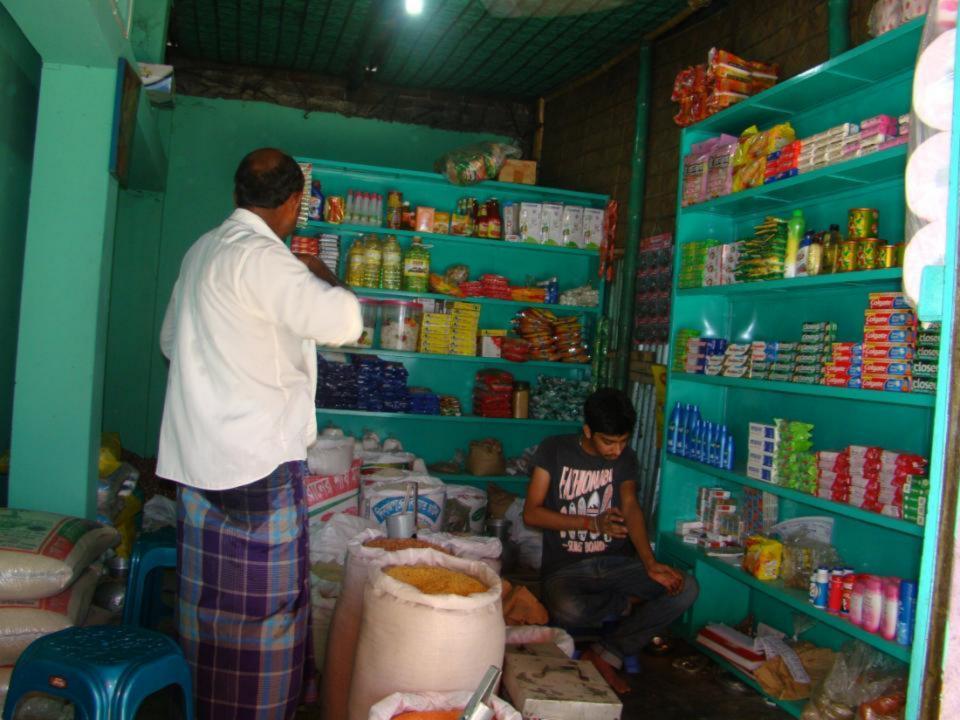

| Proposed Nobin Udyokta Business Info                 |     |                                                                                                                                                                                                                                                                                                                                                                                                                                                      |  |
|------------------------------------------------------|-----|------------------------------------------------------------------------------------------------------------------------------------------------------------------------------------------------------------------------------------------------------------------------------------------------------------------------------------------------------------------------------------------------------------------------------------------------------|--|
| Business Name                                        | :   | SHANTO STORE                                                                                                                                                                                                                                                                                                                                                                                                                                         |  |
| Location                                             |     | Pakulla bazaar, Mirjapur, Tangail                                                                                                                                                                                                                                                                                                                                                                                                                    |  |
| Total Investment in BDT                              | :   | BDT 2,00,000                                                                                                                                                                                                                                                                                                                                                                                                                                         |  |
| Financing                                            | :   | Self BDT 1,00,000 (from existing business) 50%<br>Required Investment BDT 1,00,000 (as equity) 50%                                                                                                                                                                                                                                                                                                                                                   |  |
| Present salary/drawings<br>from business (estimates) | :   | BDT 4,000                                                                                                                                                                                                                                                                                                                                                                                                                                            |  |
| Proposed Salary                                      | [:' | BDT 4,000                                                                                                                                                                                                                                                                                                                                                                                                                                            |  |
| Size of shop                                         | :   | 9 ft x 18 ft= 162 square ft                                                                                                                                                                                                                                                                                                                                                                                                                          |  |
| Implementation                                       | •   | <ul> <li>The business is planned to be scaled up by investment in existing goods like; Rice, Egg, Oil, Biscuit, Soap, Soft drinks, Salt, Mustard oil, Washing powder, Chanachur, Cosmetics, Onion etc.</li> <li>Average 15% gain on sales.</li> <li>The business is operating by entrepreneur. Existing no employee.</li> <li>The entrepreneur is rented.</li> <li>Collects goods from Tangail.</li> <li>Agreed grace period is 4 months.</li> </ul> |  |