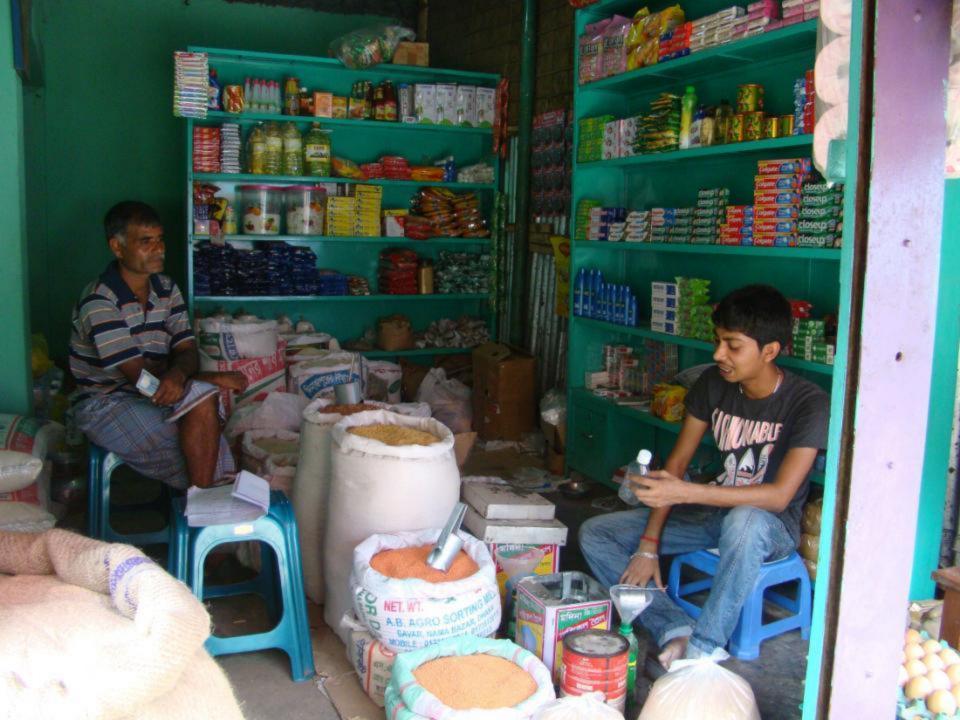

| Proposed Nobin Udyokta Business Info                 |     |                                                                                                                                                                                                                                                                                                                                                                                                                                                      |  |
|------------------------------------------------------|-----|------------------------------------------------------------------------------------------------------------------------------------------------------------------------------------------------------------------------------------------------------------------------------------------------------------------------------------------------------------------------------------------------------------------------------------------------------|--|
| Business Name                                        | :   | SHANTO STORE                                                                                                                                                                                                                                                                                                                                                                                                                                         |  |
| Location                                             |     | Pakulla bazaar, Mirjapur, Tangail                                                                                                                                                                                                                                                                                                                                                                                                                    |  |
| Total Investment in BDT                              | :   | BDT 2,00,000                                                                                                                                                                                                                                                                                                                                                                                                                                         |  |
| Financing                                            | :   | Self BDT 1,00,000 (from existing business) 50%<br>Required Investment BDT 1,00,000 (as equity) 50%                                                                                                                                                                                                                                                                                                                                                   |  |
| Present salary/drawings<br>from business (estimates) | :   | BDT 4,000                                                                                                                                                                                                                                                                                                                                                                                                                                            |  |
| Proposed Salary                                      | [:' | BDT 4,000                                                                                                                                                                                                                                                                                                                                                                                                                                            |  |
| Size of shop                                         | :   | 9 ft x 18 ft= 162 square ft                                                                                                                                                                                                                                                                                                                                                                                                                          |  |
| Implementation                                       | •   | <ul> <li>The business is planned to be scaled up by investment in existing goods like; Rice, Egg, Oil, Biscuit, Soap, Soft drinks, Salt, Mustard oil, Washing powder, Chanachur, Cosmetics, Onion etc.</li> <li>Average 15% gain on sales.</li> <li>The business is operating by entrepreneur. Existing no employee.</li> <li>The entrepreneur is rented.</li> <li>Collects goods from Tangail.</li> <li>Agreed grace period is 4 months.</li> </ul> |  |