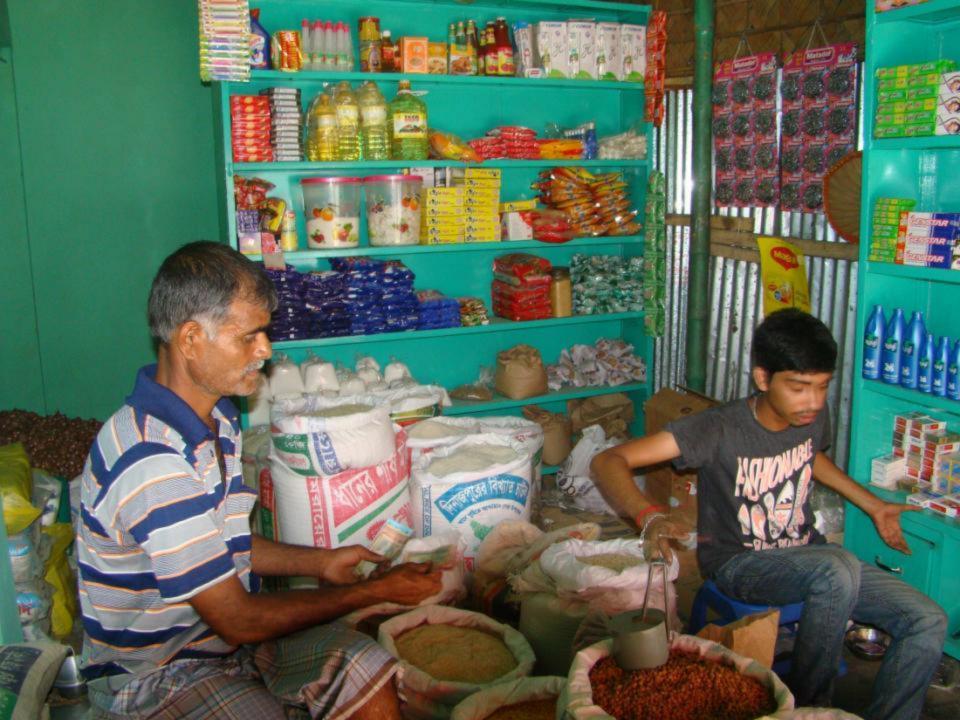

| Proposed Nobin Udyokta Business Info                 |     |                                                                                                                                                                                                                                                                                                                                                                                                                                                      |  |
|------------------------------------------------------|-----|------------------------------------------------------------------------------------------------------------------------------------------------------------------------------------------------------------------------------------------------------------------------------------------------------------------------------------------------------------------------------------------------------------------------------------------------------|--|
| Business Name                                        | :   | SHANTO STORE                                                                                                                                                                                                                                                                                                                                                                                                                                         |  |
| Location                                             |     | Pakulla bazaar, Mirjapur, Tangail                                                                                                                                                                                                                                                                                                                                                                                                                    |  |
| Total Investment in BDT                              | :   | BDT 2,00,000                                                                                                                                                                                                                                                                                                                                                                                                                                         |  |
| Financing                                            | :   | Self BDT 1,00,000 (from existing business) 50%<br>Required Investment BDT 1,00,000 (as equity) 50%                                                                                                                                                                                                                                                                                                                                                   |  |
| Present salary/drawings<br>from business (estimates) | :   | BDT 4,000                                                                                                                                                                                                                                                                                                                                                                                                                                            |  |
| Proposed Salary                                      | [:' | BDT 4,000                                                                                                                                                                                                                                                                                                                                                                                                                                            |  |
| Size of shop                                         | :   | 9 ft x 18 ft= 162 square ft                                                                                                                                                                                                                                                                                                                                                                                                                          |  |
| Implementation                                       | •   | <ul> <li>The business is planned to be scaled up by investment in existing goods like; Rice, Egg, Oil, Biscuit, Soap, Soft drinks, Salt, Mustard oil, Washing powder, Chanachur, Cosmetics, Onion etc.</li> <li>Average 15% gain on sales.</li> <li>The business is operating by entrepreneur. Existing no employee.</li> <li>The entrepreneur is rented.</li> <li>Collects goods from Tangail.</li> <li>Agreed grace period is 4 months.</li> </ul> |  |