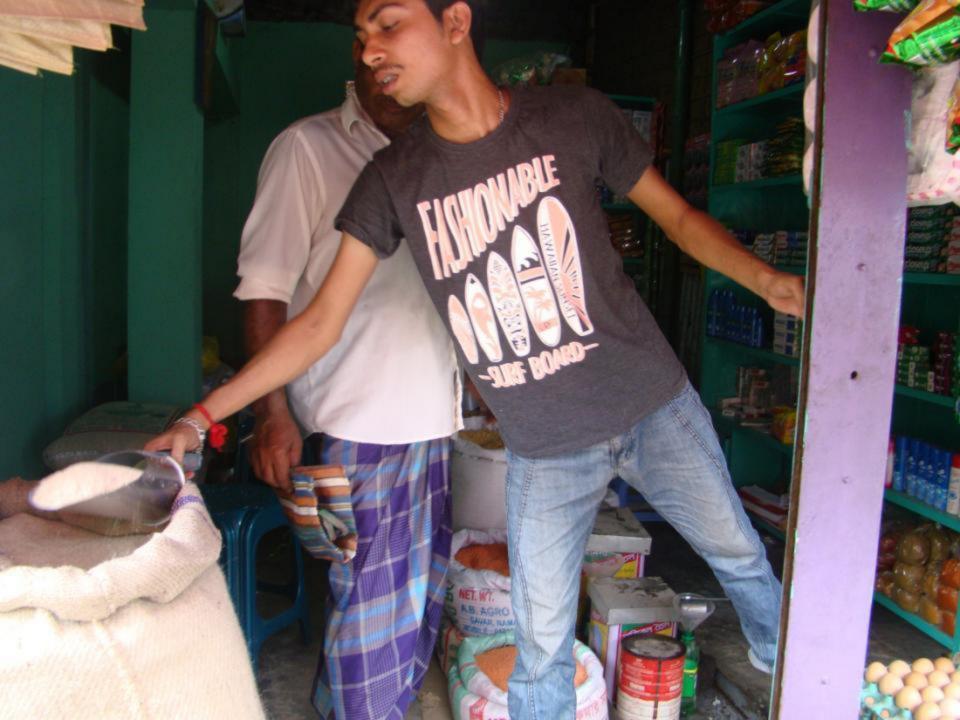

| Proposed Nobin Udyokta Business Info                 |     |                                                                                                                                                                                                                                                                                                                                                                                                                                                      |  |
|------------------------------------------------------|-----|------------------------------------------------------------------------------------------------------------------------------------------------------------------------------------------------------------------------------------------------------------------------------------------------------------------------------------------------------------------------------------------------------------------------------------------------------|--|
| Business Name                                        | :   | SHANTO STORE                                                                                                                                                                                                                                                                                                                                                                                                                                         |  |
| Location                                             |     | Pakulla bazaar, Mirjapur, Tangail                                                                                                                                                                                                                                                                                                                                                                                                                    |  |
| Total Investment in BDT                              | :   | BDT 2,00,000                                                                                                                                                                                                                                                                                                                                                                                                                                         |  |
| Financing                                            | :   | Self BDT 1,00,000 (from existing business) 50%<br>Required Investment BDT 1,00,000 (as equity) 50%                                                                                                                                                                                                                                                                                                                                                   |  |
| Present salary/drawings<br>from business (estimates) | :   | BDT 4,000                                                                                                                                                                                                                                                                                                                                                                                                                                            |  |
| Proposed Salary                                      | [:' | BDT 4,000                                                                                                                                                                                                                                                                                                                                                                                                                                            |  |
| Size of shop                                         | :   | 9 ft x 18 ft= 162 square ft                                                                                                                                                                                                                                                                                                                                                                                                                          |  |
| Implementation                                       | •   | <ul> <li>The business is planned to be scaled up by investment in existing goods like; Rice, Egg, Oil, Biscuit, Soap, Soft drinks, Salt, Mustard oil, Washing powder, Chanachur, Cosmetics, Onion etc.</li> <li>Average 15% gain on sales.</li> <li>The business is operating by entrepreneur. Existing no employee.</li> <li>The entrepreneur is rented.</li> <li>Collects goods from Tangail.</li> <li>Agreed grace period is 4 months.</li> </ul> |  |