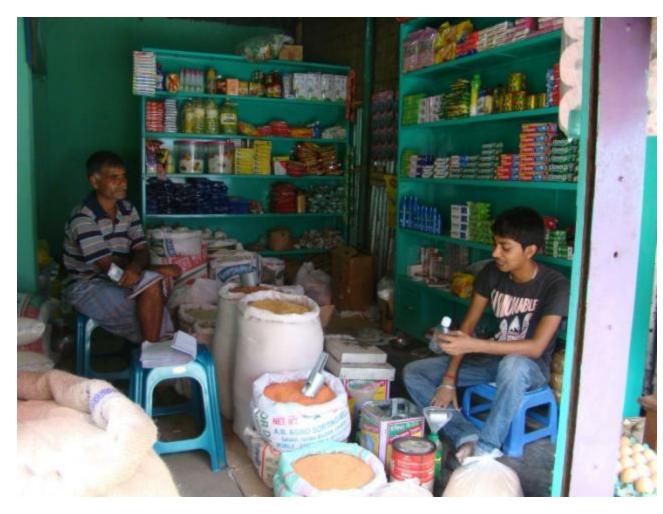

| Proposed Nobin Udyokta Business Info                 |     |                                                                                                                                                                                                                                                                                                                                                                                                                                                      |  |
|------------------------------------------------------|-----|------------------------------------------------------------------------------------------------------------------------------------------------------------------------------------------------------------------------------------------------------------------------------------------------------------------------------------------------------------------------------------------------------------------------------------------------------|--|
| Business Name                                        | :   | SHANTO STORE                                                                                                                                                                                                                                                                                                                                                                                                                                         |  |
| Location                                             |     | Pakulla bazaar, Mirjapur, Tangail                                                                                                                                                                                                                                                                                                                                                                                                                    |  |
| Total Investment in BDT                              | :   | BDT 2,00,000                                                                                                                                                                                                                                                                                                                                                                                                                                         |  |
| Financing                                            | :   | Self BDT 1,00,000 (from existing business) 50%<br>Required Investment BDT 1,00,000 (as equity) 50%                                                                                                                                                                                                                                                                                                                                                   |  |
| Present salary/drawings<br>from business (estimates) | :   | BDT 4,000                                                                                                                                                                                                                                                                                                                                                                                                                                            |  |
| Proposed Salary                                      | [:' | BDT 4,000                                                                                                                                                                                                                                                                                                                                                                                                                                            |  |
| Size of shop                                         | :   | 9 ft x 18 ft= 162 square ft                                                                                                                                                                                                                                                                                                                                                                                                                          |  |
| Implementation                                       | •   | <ul> <li>The business is planned to be scaled up by investment in existing goods like; Rice, Egg, Oil, Biscuit, Soap, Soft drinks, Salt, Mustard oil, Washing powder, Chanachur, Cosmetics, Onion etc.</li> <li>Average 15% gain on sales.</li> <li>The business is operating by entrepreneur. Existing no employee.</li> <li>The entrepreneur is rented.</li> <li>Collects goods from Tangail.</li> <li>Agreed grace period is 4 months.</li> </ul> |  |