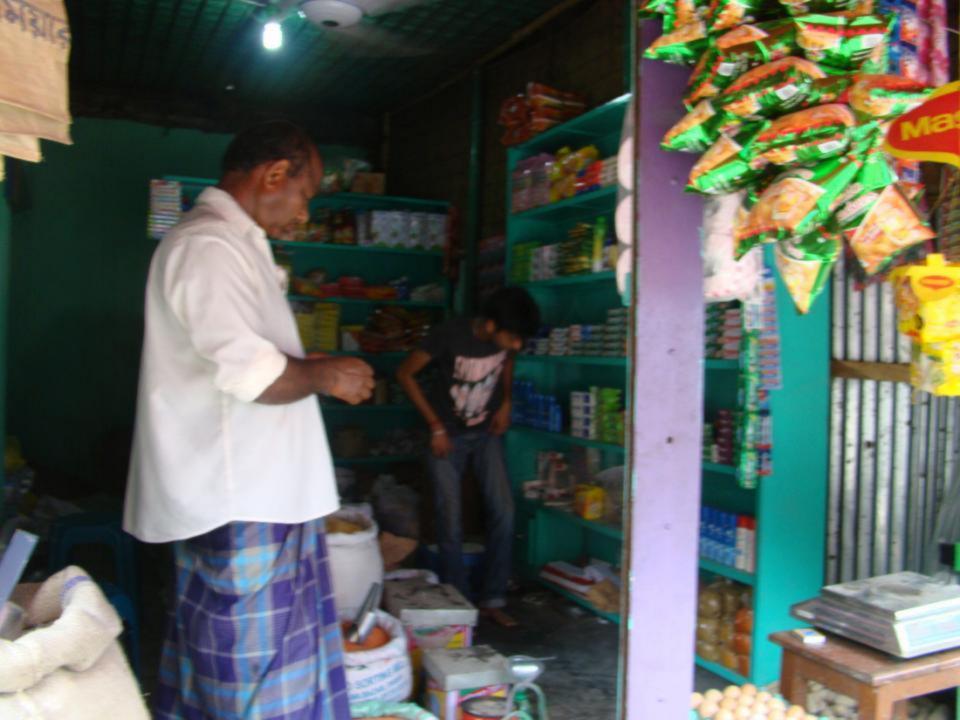

| Proposed Nobin Udyokta Business Info                 |     |                                                                                                                                                                                                                                                                                                                                                                                                                                                      |  |
|------------------------------------------------------|-----|------------------------------------------------------------------------------------------------------------------------------------------------------------------------------------------------------------------------------------------------------------------------------------------------------------------------------------------------------------------------------------------------------------------------------------------------------|--|
| Business Name                                        | :   | SHANTO STORE                                                                                                                                                                                                                                                                                                                                                                                                                                         |  |
| Location                                             |     | Pakulla bazaar, Mirjapur, Tangail                                                                                                                                                                                                                                                                                                                                                                                                                    |  |
| Total Investment in BDT                              | :   | BDT 2,00,000                                                                                                                                                                                                                                                                                                                                                                                                                                         |  |
| Financing                                            | :   | Self BDT 1,00,000 (from existing business) 50%<br>Required Investment BDT 1,00,000 (as equity) 50%                                                                                                                                                                                                                                                                                                                                                   |  |
| Present salary/drawings<br>from business (estimates) | :   | BDT 4,000                                                                                                                                                                                                                                                                                                                                                                                                                                            |  |
| Proposed Salary                                      | [:' | BDT 4,000                                                                                                                                                                                                                                                                                                                                                                                                                                            |  |
| Size of shop                                         | :   | 9 ft x 18 ft= 162 square ft                                                                                                                                                                                                                                                                                                                                                                                                                          |  |
| Implementation                                       | •   | <ul> <li>The business is planned to be scaled up by investment in existing goods like; Rice, Egg, Oil, Biscuit, Soap, Soft drinks, Salt, Mustard oil, Washing powder, Chanachur, Cosmetics, Onion etc.</li> <li>Average 15% gain on sales.</li> <li>The business is operating by entrepreneur. Existing no employee.</li> <li>The entrepreneur is rented.</li> <li>Collects goods from Tangail.</li> <li>Agreed grace period is 4 months.</li> </ul> |  |