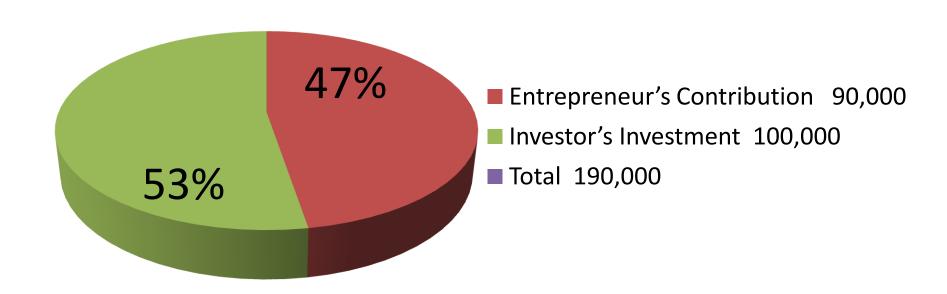

| Proposed Nobin Udyokta Business Info              |   |                                                                                                                                                                                                                                                                                                                                                                                                                                                                   |  |
|---------------------------------------------------|---|-------------------------------------------------------------------------------------------------------------------------------------------------------------------------------------------------------------------------------------------------------------------------------------------------------------------------------------------------------------------------------------------------------------------------------------------------------------------|--|
| Business Name                                     | : | LOKNATH STORE                                                                                                                                                                                                                                                                                                                                                                                                                                                     |  |
| Location                                          | : | Satiachora, Jamurkee, Mirjapur, Tangail                                                                                                                                                                                                                                                                                                                                                                                                                           |  |
| Total Investment in BDT                           | : | BDT 1,90,000                                                                                                                                                                                                                                                                                                                                                                                                                                                      |  |
| Financing                                         | : | Self BDT 90,000 (from existing business) 47% Required Investment BDT 1,00,000 (as equity) 53%                                                                                                                                                                                                                                                                                                                                                                     |  |
| Present salary/drawings from business (estimates) | : | BDT 4,000                                                                                                                                                                                                                                                                                                                                                                                                                                                         |  |
| Proposed Salary                                   | : | BDT 4,000                                                                                                                                                                                                                                                                                                                                                                                                                                                         |  |
| Size of shop                                      | : | 15 ft x 15 ft= 225 square ft                                                                                                                                                                                                                                                                                                                                                                                                                                      |  |
| Implementation                                    | : | <ul> <li>The business is planned to be scaled up by investment in existing goods like; Rice, Egg, Oil, Biscuit, Soap, Soft drinks, Salt, Mustard oil, Washing powder, Chanachur, Cosmetics etc.</li> <li>Average 15% gain on sales.</li> <li>The business is operating by entrepreneur. Existing no employee.</li> <li>The entrepreneur is owner of the shop.</li> <li>Collects goods from Pakulla, Tangail.</li> <li>Agreed grace period is 4 months.</li> </ul> |  |