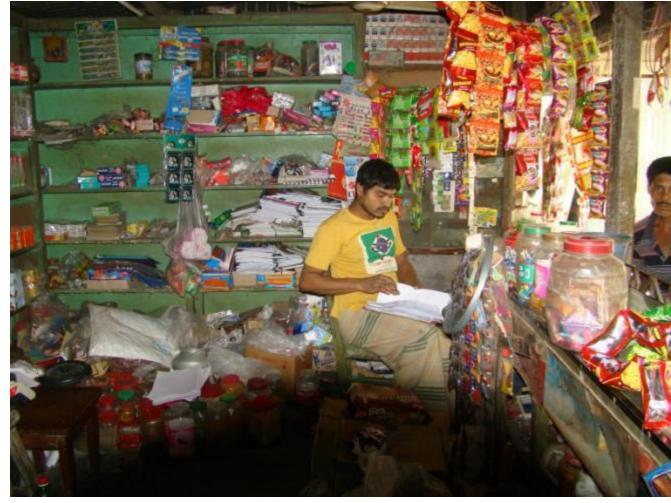

#### **Proposed NU Business Name: LOKNATH STORE**



Project identification and prepared by: Md. Shohel Mollah, Jamurkee Unit, Tangail

Project verified by: Md Mizanur Rahman Patwary



Grameen Shakti Samajik Byabosha Ltd.

| Brief Bio of The Proposed Nobin Udyokta                                                                                                         |       |                                                                                                                                                                                                 |  |  |
|-------------------------------------------------------------------------------------------------------------------------------------------------|-------|--------------------------------------------------------------------------------------------------------------------