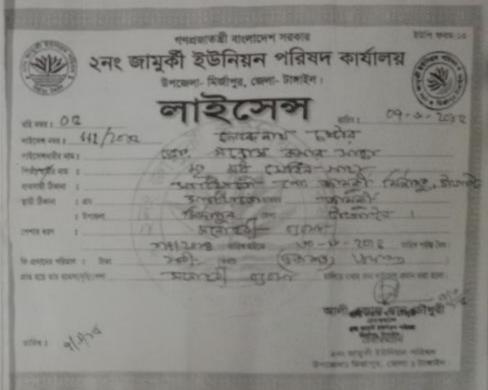

#### **Proposed NU Business Name: LOKNATH STORE**

Project identification and prepared by: Md. Shohel Mollah, Jamurkee Unit, Tangail

Project verified by: Md Mizanur Rahman Patwary

Grameen Shakti Samajik Byabosha Ltd.

| Brief Bio of The Proposed Nobin Udyokta                                                                                                         |       |                                                                                                                                                                                                 |  |  |
|-------------------------------------------------------------------------------------------------------------------------------------------------|-------|-------------------------------------------------------------------------------------------------------------------------------------------------------------------------------------------------|--|--|
| Name                                                                                                                                            | :     | SANTOSH KUMAR SAHA                                                                                                                                                                              |  |  |
| Age                                                                                                                                             | :     | 09-05-1981 ( 34 <i>Years</i> )                                                                                                                                                                  |  |  |
| Education, till to date                                                                                                                         | :     | Class Eight                                                                                                                                                                                     |  |  |
| Marital status                                                                                                                                  | :     | Married                                                                                                                                                                                         |  |  |
| Children                                                                                                                                        | :     | 1 Son                                                                                                                                                                                           |  |  |
| No. of siblings:                                                                                                                                | :     | 3 Brothers and 3 Sister                                                                                                                                                                         |  |  |
| Address                                                                                                                                         | :     | Vill: Shatiachora, P.O: Jamurkee, P.S: Mirjapur Dist: Tangail                                                                                                                                   |  |  |
| Parent's and GB related Info (i) Who is GB member (ii) Mother's name (iii) Father's name (iv) GB member's info                                  | : : : | Mother Father  MAYA SAHA  LATE. MODHU SUDON SAHA  Branch: Jamurkee Mirjapur, Centre # 12 (Female),  Member ID: 2652, Group No: 08  Member since: 26-03-1992 (23 Years)  First loan: 1,000 taka. |  |  |
| Further Information: (v) Who pays GB loan installment (vi) Mobile lady (vii) Grameen Education Loan (viii) Any other loan like GB, BRAC ASA etc | : : : | Existing loan: BDT 20,000 Outstanding loan: BDT 6,800 Mother No No No                                                                                                                           |  |  |