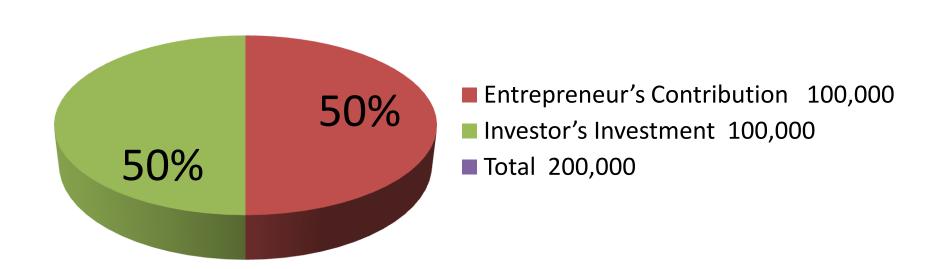

| Proposed Nobin Udyokta Business Info              |   |                                                                                                                                                                                                                                                                                                                                                                                                                                                          |  |
|---------------------------------------------------|---|----------------------------------------------------------------------------------------------------------------------------------------------------------------------------------------------------------------------------------------------------------------------------------------------------------------------------------------------------------------------------------------------------------------------------------------------------------|--|
| Business Name                                     | : | BHAI BHAI STORE                                                                                                                                                                                                                                                                                                                                                                                                                                          |  |
| Location                                          | : | Pakulla, Mirjapur, Tangail                                                                                                                                                                                                                                                                                                                                                                                                                               |  |
| Total Investment in BDT                           | : | BDT 2,00,000                                                                                                                                                                                                                                                                                                                                                                                                                                             |  |
| Financing                                         | : | Self BDT 1,00,000 (from existing business) 50% Required Investment BDT 1,00,000 (as equity) 50%                                                                                                                                                                                                                                                                                                                                                          |  |
| Present salary/drawings from business (estimates) | • | BDT 5,000                                                                                                                                                                                                                                                                                                                                                                                                                                                |  |
| Proposed Salary                                   | : | BDT 5,000                                                                                                                                                                                                                                                                                                                                                                                                                                                |  |
| Size of shop                                      | : | 16 ft x 8 ft= 125 square ft                                                                                                                                                                                                                                                                                                                                                                                                                              |  |
| Implementation                                    | • | <ul> <li>The business is planned to be scaled up by investment in existing goods like; Biscuit, Soap, Soft drinks, Salt, Mustard oil, Washing powder, Chanachur, Cosmetics, Juice, Noodles etc.</li> <li>Average 15% gain on sales.</li> <li>The business is operating by entrepreneur. Existing no employee.</li> <li>The entrepreneur is owner of the shop.</li> <li>Collects goods from Tangail.</li> <li>Agreed grace period is 4 months.</li> </ul> |  |