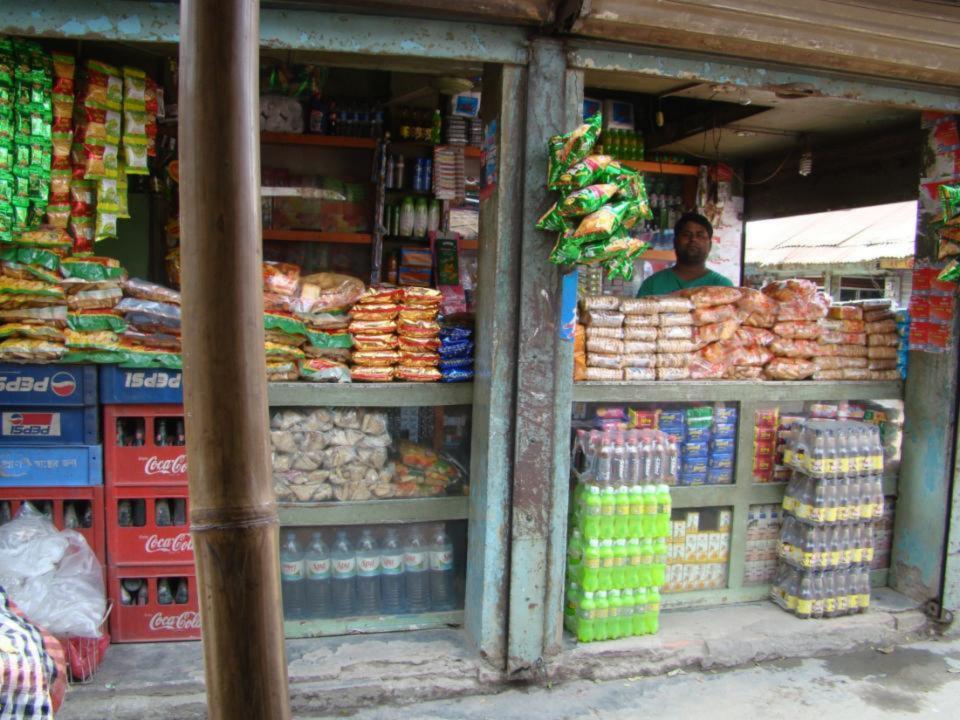

| Proposed Nobin Udyokta Business Info              |   |                                                                                                                                                                                                                                                                                                                                                                                                                                                          |  |
|---------------------------------------------------|---|----------------------------------------------------------------------------------------------------------------------------------------------------------------------------------------------------------------------------------------------------------------------------------------------------------------------------------------------------------------------------------------------------------------------------------------------------------|--|
| Business Name                                     | : | BHAI BHAI STORE                                                                                                                                                                                                                                                                                                                                                                                                                                          |  |
| Location                                          | : | Pakulla, Mirjapur, Tangail                                                                                                                                                                                                                                                                                                                                                                                                                               |  |
| Total Investment in BDT                           | : | BDT 2,00,000                                                                                                                                                                                                                                                                                                                                                                                                                                             |  |
| Financing                                         | : | Self BDT 1,00,000 (from existing business) 50% Required Investment BDT 1,00,000 (as equity) 50%                                                                                                                                                                                                                                                                                                                                                          |  |
| Present salary/drawings from business (estimates) | • | BDT 5,000                                                                                                                                                                                                                                                                                                                                                                                                                                                |  |
| Proposed Salary                                   | : | BDT 5,000                                                                                                                                                                                                                                                                                                                                                                                                                                                |  |
| Size of shop                                      | : | 16 ft x 8 ft= 125 square ft                                                                                                                                                                                                                                                                                                                                                                                                                              |  |
| Implementation                                    | • | <ul> <li>The business is planned to be scaled up by investment in existing goods like; Biscuit, Soap, Soft drinks, Salt, Mustard oil, Washing powder, Chanachur, Cosmetics, Juice, Noodles etc.</li> <li>Average 15% gain on sales.</li> <li>The business is operating by entrepreneur. Existing no employee.</li> <li>The entrepreneur is owner of the shop.</li> <li>Collects goods from Tangail.</li> <li>Agreed grace period is 4 months.</li> </ul> |  |

# Pictures

THE TITLE COTTON 75005

THE TI

प्याच्या क्याप्य एवाच्या, १ मणा भून त्यामण्यं न्यामण्यं न्यामण्यं प्रयोद्धि व्याच्या वाकारत एविद्या व्याच्या व्याच्या व्याच्यात्र एविद्या व्याच्यात्र प्रयोद्धा व्याच्यात्र प्रयोद्धा व्याच्यात्र व्याच्यात्य व्याच्यात्र व्याच्यात्य व्याच्यात्र व्याच्यात्र व्याच्यात्य व्याच्यात्र व्याच्यात्र व्याच्यात्र व्याच्यात्र व्याच्यायः व्याच्यायः