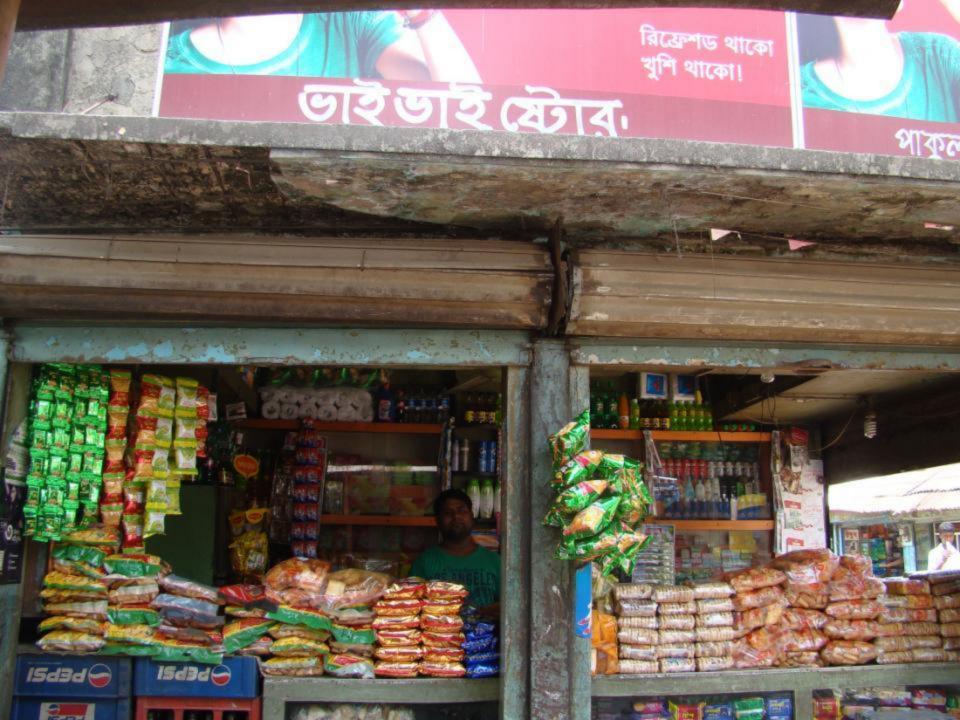

| Proposed Nobin Udyokta Business Info              |   |                                                                                                                                                                                                                                                                                                                                                                                                                                                          |  |
|---------------------------------------------------|---|----------------------------------------------------------------------------------------------------------------------------------------------------------------------------------------------------------------------------------------------------------------------------------------------------------------------------------------------------------------------------------------------------------------------------------------------------------|--|
| Business Name                                     | : | BHAI BHAI STORE                                                                                                                                                                                                                                                                                                                                                                                                                                          |  |
| Location                                          | : | Pakulla, Mirjapur, Tangail                                                                                                                                                                                                                                                                                                                                                                                                                               |  |
| Total Investment in BDT                           | : | BDT 2,00,000                                                                                                                                                                                                                                                                                                                                                                                                                                             |  |
| Financing                                         | : | Self BDT 1,00,000 (from existing business) 50% Required Investment BDT 1,00,000 (as equity) 50%                                                                                                                                                                                                                                                                                                                                                          |  |
| Present salary/drawings from business (estimates) | • | BDT 5,000                                                                                                                                                                                                                                                                                                                                                                                                                                                |  |
| Proposed Salary                                   | : | BDT 5,000                                                                                                                                                                                                                                                                                                                                                                                                                                                |  |
| Size of shop                                      | : | 16 ft x 8 ft= 125 square ft                                                                                                                                                                                                                                                                                                                                                                                                                              |  |
| Implementation                                    | • | <ul> <li>The business is planned to be scaled up by investment in existing goods like; Biscuit, Soap, Soft drinks, Salt, Mustard oil, Washing powder, Chanachur, Cosmetics, Juice, Noodles etc.</li> <li>Average 15% gain on sales.</li> <li>The business is operating by entrepreneur. Existing no employee.</li> <li>The entrepreneur is owner of the shop.</li> <li>Collects goods from Tangail.</li> <li>Agreed grace period is 4 months.</li> </ul> |  |

# Pictures

THE TITLE COTTON 75005

THE TI

प्याच्या क्याप्य एवाच्या, १ मणा भून त्यामण्यं न्यामण्यं न्यामण्यं प्रयोद्धि व्याच्या वाकारत एविद्या व्याच्या व्याच्या व्याच्यात्र एविद्या व्याच्यात्र प्रयोद्धा व्याच्यात्र प्रयोद्धा व्याच्यात्र व्याच्यात्य व्याच्यात्र व्याच्यात्य व्याच्यात्र व्याच्यात्र व्याच्यात्य व्याच्यात्र व्याच्यात्र व्याच्यात्र व्याच्यात्र व्याच्यायः व्याच्यायः