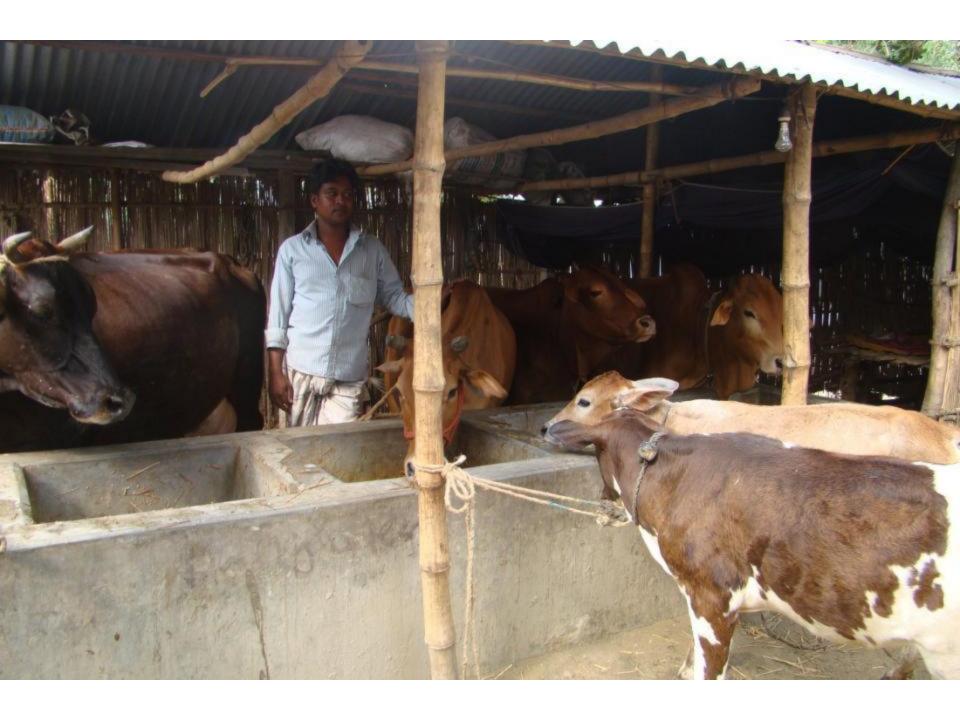

| Proposed Nobin Udyokta Business Info              |   |                                                                                                                                                                                                                                                                                                                                                                                                                                                                                                                                                                |  |  |
|---------------------------------------------------|---|----------------------------------------------------------------------------------------------------------------------------------------------------------------------------------------------------------------------------------------------------------------------------------------------------------------------------------------------------------------------------------------------------------------------------------------------------------------------------------------------------------------------------------------------------------------|--|--|
| Business Name                                     | : | SOLAIMAN DAIRY FARM                                                                                                                                                                                                                                                                                                                                                                                                                                                                                                                                            |  |  |
| Location                                          | : | Mosinda, Elenga, Kalihati, Tangail                                                                                                                                                                                                                                                                                                                                                                                                                                                                                                                             |  |  |
| Total Investment in BDT                           | : | BDT 4,50,000                                                                                                                                                                                                                                                                                                                                                                                                                                                                                                                                                   |  |  |
| Financing                                         | : | Self BDT 3,00,000 (from existing business) 67% Required Investment BDT 1,50,000 (as equity) 33%                                                                                                                                                                                                                                                                                                                                                                                                                                                                |  |  |
| Present salary/drawings from business (estimates) | • | BDT 5,000                                                                                                                                                                                                                                                                                                                                                                                                                                                                                                                                                      |  |  |
| Proposed Salary                                   | : | BDT 5,000                                                                                                                                                                                                                                                                                                                                                                                                                                                                                                                                                      |  |  |
| Size of shop                                      | : | 45 ft x 12 ft= 540 square ft                                                                                                                                                                                                                                                                                                                                                                                                                                                                                                                                   |  |  |
| Implementation                                    | : | <ul> <li>Currently run a dairy farm. Existing three cows, one ox and two calf in this business.</li> <li>Milk Production of each cow is 8 liters per day on an average.</li> <li>Selling price of milk is 45 taka per liter.</li> <li>After getting equity fund two Australian cow will be purchased.</li> <li>The business is operating by entrepreneur. Existing one employee.</li> <li>After getting equity fund one employee will be appointed.</li> <li>Collects feed from Elenga and cow from Pabna</li> <li>Agreed grace period is 4 months.</li> </ul> |  |  |

# Pictures

গণপ্রজাতন্ত্রী বাংলাদেশ সরকার Government of the People's Republic of Bangladesh NATIONAL ID CARD / জাতীয় পরিচয় পত্র

নাম: মোঃ সোলায়মান

Name: MD. SOLIMAN

পিতা: মোঃ সুলতান

মাতা: মোছাঃ বানু

Date of Birth: 01 Jan 1986