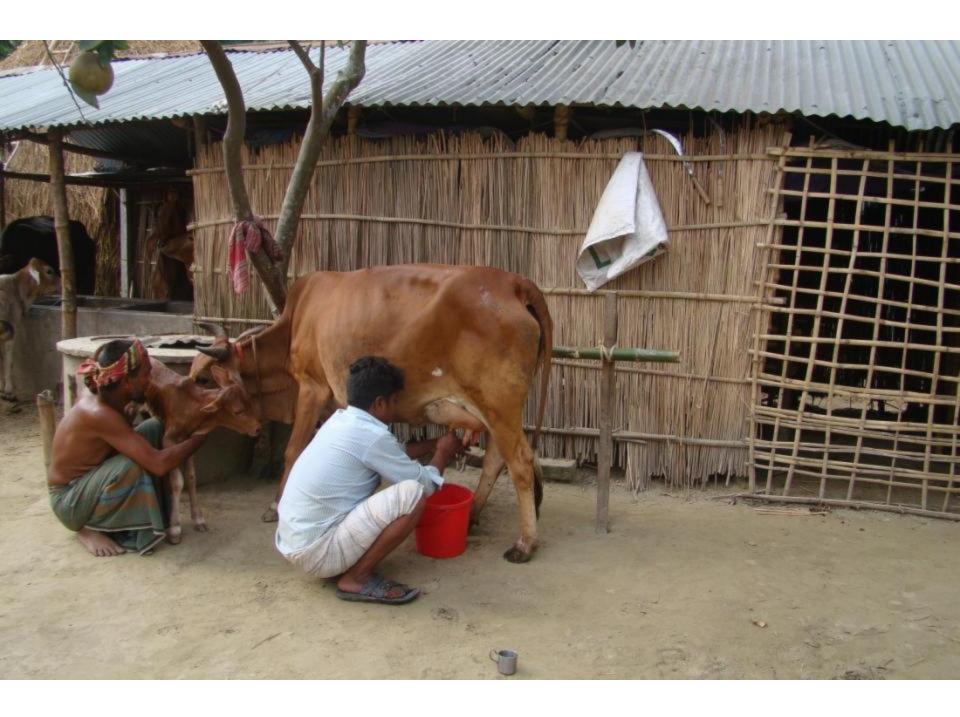

| Proposed Nobin Udyokta Business Info              |   |                                                                                                                                                                                                                                                                                                                                                                                                                                                                                                                                                                |  |  |
|---------------------------------------------------|---|----------------------------------------------------------------------------------------------------------------------------------------------------------------------------------------------------------------------------------------------------------------------------------------------------------------------------------------------------------------------------------------------------------------------------------------------------------------------------------------------------------------------------------------------------------------|--|--|
| Business Name                                     | : | SOLAIMAN DAIRY FARM                                                                                                                                                                                                                                                                                                                                                                                                                                                                                                                                            |  |  |
| Location                                          | : | Mosinda, Elenga, Kalihati, Tangail                                                                                                                                                                                                                                                                                                                                                                                                                                                                                                                             |  |  |
| Total Investment in BDT                           | : | BDT 4,50,000                                                                                                                                                                                                                                                                                                                                                                                                                                                                                                                                                   |  |  |
| Financing                                         | : | Self BDT 3,00,000 (from existing business) 67% Required Investment BDT 1,50,000 (as equity) 33%                                                                                                                                                                                                                                                                                                                                                                                                                                                                |  |  |
| Present salary/drawings from business (estimates) | • | BDT 5,000                                                                                                                                                                                                                                                                                                                                                                                                                                                                                                                                                      |  |  |
| Proposed Salary                                   | : | BDT 5,000                                                                                                                                                                                                                                                                                                                                                                                                                                                                                                                                                      |  |  |
| Size of shop                                      | : | 45 ft x 12 ft= 540 square ft                                                                                                                                                                                                                                                                                                                                                                                                                                                                                                                                   |  |  |
| Implementation                                    | : | <ul> <li>Currently run a dairy farm. Existing three cows, one ox and two calf in this business.</li> <li>Milk Production of each cow is 8 liters per day on an average.</li> <li>Selling price of milk is 45 taka per liter.</li> <li>After getting equity fund two Australian cow will be purchased.</li> <li>The business is operating by entrepreneur. Existing one employee.</li> <li>After getting equity fund one employee will be appointed.</li> <li>Collects feed from Elenga and cow from Pabna</li> <li>Agreed grace period is 4 months.</li> </ul> |  |  |

# **FAMILY PICTURE**