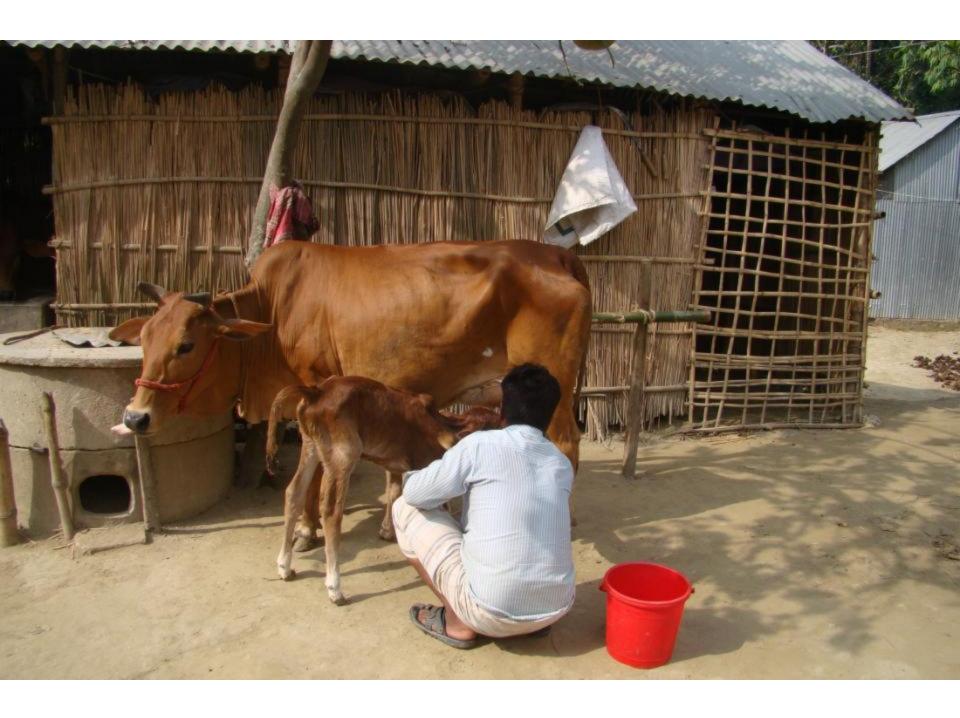

| Proposed Nobin Udyokta Business Info              |   |                                                                                                                                                                                                                                                                                                                                                                                                                                                                                                                                                                |  |  |
|---------------------------------------------------|---|----------------------------------------------------------------------------------------------------------------------------------------------------------------------------------------------------------------------------------------------------------------------------------------------------------------------------------------------------------------------------------------------------------------------------------------------------------------------------------------------------------------------------------------------------------------|--|--|
| Business Name                                     | : | SOLAIMAN DAIRY FARM                                                                                                                                                                                                                                                                                                                                                                                                                                                                                                                                            |  |  |
| Location                                          | : | Mosinda, Elenga, Kalihati, Tangail                                                                                                                                                                                                                                                                                                                                                                                                                                                                                                                             |  |  |
| Total Investment in BDT                           | : | BDT 4,50,000                                                                                                                                                                                                                                                                                                                                                                                                                                                                                                                                                   |  |  |
| Financing                                         | : | Self BDT 3,00,000 (from existing business) 67% Required Investment BDT 1,50,000 (as equity) 33%                                                                                                                                                                                                                                                                                                                                                                                                                                                                |  |  |
| Present salary/drawings from business (estimates) | • | BDT 5,000                                                                                                                                                                                                                                                                                                                                                                                                                                                                                                                                                      |  |  |
| Proposed Salary                                   | : | BDT 5,000                                                                                                                                                                                                                                                                                                                                                                                                                                                                                                                                                      |  |  |
| Size of shop                                      | : | 45 ft x 12 ft= 540 square ft                                                                                                                                                                                                                                                                                                                                                                                                                                                                                                                                   |  |  |
| Implementation                                    | : | <ul> <li>Currently run a dairy farm. Existing three cows, one ox and two calf in this business.</li> <li>Milk Production of each cow is 8 liters per day on an average.</li> <li>Selling price of milk is 45 taka per liter.</li> <li>After getting equity fund two Australian cow will be purchased.</li> <li>The business is operating by entrepreneur. Existing one employee.</li> <li>After getting equity fund one employee will be appointed.</li> <li>Collects feed from Elenga and cow from Pabna</li> <li>Agreed grace period is 4 months.</li> </ul> |  |  |

# **FAMILY PICTURE**