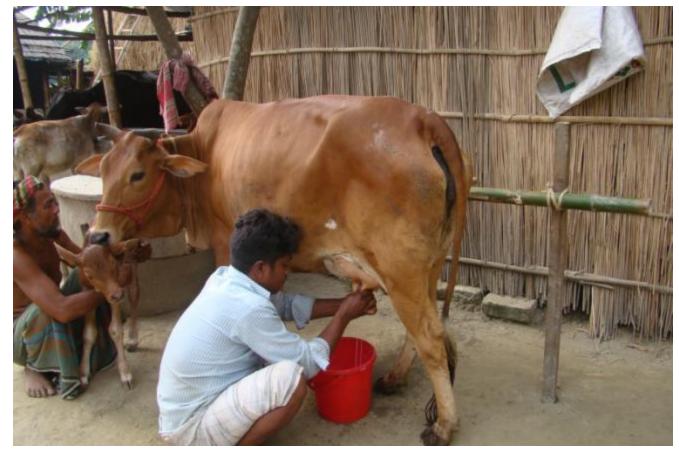

| Proposed Nobin Udyokta Business Info              |   |                                                                                                                                                                                                                                                                                                                                                                                                                                                                                                                                                                |  |  |
|---------------------------------------------------|---|----------------------------------------------------------------------------------------------------------------------------------------------------------------------------------------------------------------------------------------------------------------------------------------------------------------------------------------------------------------------------------------------------------------------------------------------------------------------------------------------------------------------------------------------------------------|--|--|
| Business Name                                     | : | SOLAIMAN DAIRY FARM                                                                                                                                                                                                                                                                                                                                                                                                                                                                                                                                            |  |  |
| Location                                          | : | Mosinda, Elenga, Kalihati, Tangail                                                                                                                                                                                                                                                                                                                                                                                                                                                                                                                             |  |  |
| Total Investment in BDT                           | : | BDT 4,50,000                                                                                                                                                                                                                                                                                                                                                                                                                                                                                                                                                   |  |  |
| Financing                                         | : | Self BDT 3,00,000 (from existing business) 67% Required Investment BDT 1,50,000 (as equity) 33%                                                                                                                                                                                                                                                                                                                                                                                                                                                                |  |  |
| Present salary/drawings from business (estimates) | • | BDT 5,000                                                                                                                                                                                                                                                                                                                                                                                                                                                                                                                                                      |  |  |
| Proposed Salary                                   | : | BDT 5,000                                                                                                                                                                                                                                                                                                                                                                                                                                                                                                                                                      |  |  |
| Size of shop                                      | : | 45 ft x 12 ft= 540 square ft                                                                                                                                                                                                                                                                                                                                                                                                                                                                                                                                   |  |  |
| Implementation                                    | : | <ul> <li>Currently run a dairy farm. Existing three cows, one ox and two calf in this business.</li> <li>Milk Production of each cow is 8 liters per day on an average.</li> <li>Selling price of milk is 45 taka per liter.</li> <li>After getting equity fund two Australian cow will be purchased.</li> <li>The business is operating by entrepreneur. Existing one employee.</li> <li>After getting equity fund one employee will be appointed.</li> <li>Collects feed from Elenga and cow from Pabna</li> <li>Agreed grace period is 4 months.</li> </ul> |  |  |