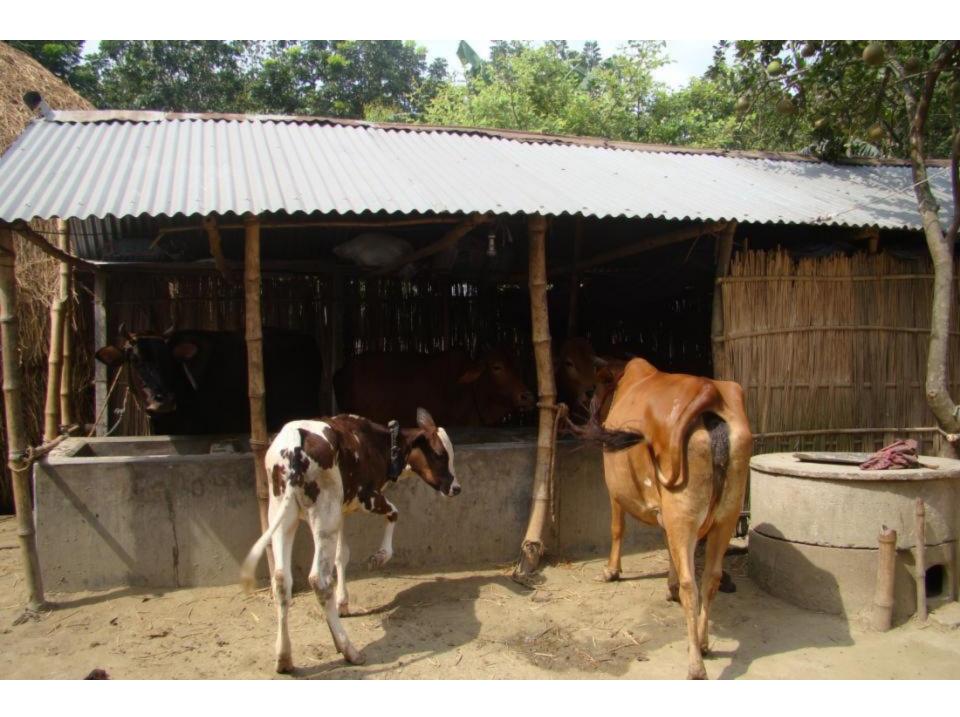

| Proposed Nobin Udyokta Business Info              |   |                                                                                                                                                                                                                                                                                                                                                                                                                                                                                                                                                                |  |  |
|---------------------------------------------------|---|----------------------------------------------------------------------------------------------------------------------------------------------------------------------------------------------------------------------------------------------------------------------------------------------------------------------------------------------------------------------------------------------------------------------------------------------------------------------------------------------------------------------------------------------------------------|--|--|
| Business Name                                     | : | SOLAIMAN DAIRY FARM                                                                                                                                                                                                                                                                                                                                                                                                                                                                                                                                            |  |  |
| Location                                          | : | Mosinda, Elenga, Kalihati, Tangail                                                                                                                                                                                                                                                                                                                                                                                                                                                                                                                             |  |  |
| Total Investment in BDT                           | : | BDT 4,50,000                                                                                                                                                                                                                                                                                                                                                                                                                                                                                                                                                   |  |  |
| Financing                                         | : | Self BDT 3,00,000 (from existing business) 67% Required Investment BDT 1,50,000 (as equity) 33%                                                                                                                                                                                                                                                                                                                                                                                                                                                                |  |  |
| Present salary/drawings from business (estimates) | • | BDT 5,000                                                                                                                                                                                                                                                                                                                                                                                                                                                                                                                                                      |  |  |
| Proposed Salary                                   | : | BDT 5,000                                                                                                                                                                                                                                                                                                                                                                                                                                                                                                                                                      |  |  |
| Size of shop                                      | : | 45 ft x 12 ft= 540 square ft                                                                                                                                                                                                                                                                                                                                                                                                                                                                                                                                   |  |  |
| Implementation                                    | : | <ul> <li>Currently run a dairy farm. Existing three cows, one ox and two calf in this business.</li> <li>Milk Production of each cow is 8 liters per day on an average.</li> <li>Selling price of milk is 45 taka per liter.</li> <li>After getting equity fund two Australian cow will be purchased.</li> <li>The business is operating by entrepreneur. Existing one employee.</li> <li>After getting equity fund one employee will be appointed.</li> <li>Collects feed from Elenga and cow from Pabna</li> <li>Agreed grace period is 4 months.</li> </ul> |  |  |