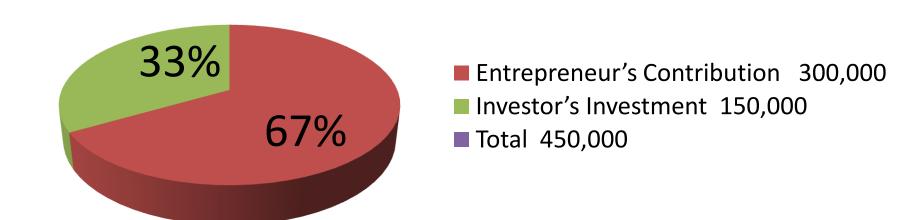

| Proposed Nobin Udyokta Business Info              |   |                                                                                                                                                                                                                                                                                                                                                                                                                                                                                                                                                                |  |  |
|---------------------------------------------------|---|----------------------------------------------------------------------------------------------------------------------------------------------------------------------------------------------------------------------------------------------------------------------------------------------------------------------------------------------------------------------------------------------------------------------------------------------------------------------------------------------------------------------------------------------------------------|--|--|
| Business Name                                     | : | SOLAIMAN DAIRY FARM                                                                                                                                                                                                                                                                                                                                                                                                                                                                                                                                            |  |  |
| Location                                          | : | Mosinda, Elenga, Kalihati, Tangail                                                                                                                                                                                                                                                                                                                                                                                                                                                                                                                             |  |  |
| Total Investment in BDT                           | : | BDT 4,50,000                                                                                                                                                                                                                                                                                                                                                                                                                                                                                                                                                   |  |  |
| Financing                                         | : | Self BDT 3,00,000 (from existing business) 67% Required Investment BDT 1,50,000 (as equity) 33%                                                                                                                                                                                                                                                                                                                                                                                                                                                                |  |  |
| Present salary/drawings from business (estimates) | • | BDT 5,000                                                                                                                                                                                                                                                                                                                                                                                                                                                                                                                                                      |  |  |
| Proposed Salary                                   | : | BDT 5,000                                                                                                                                                                                                                                                                                                                                                                                                                                                                                                                                                      |  |  |
| Size of shop                                      | : | 45 ft x 12 ft= 540 square ft                                                                                                                                                                                                                                                                                                                                                                                                                                                                                                                                   |  |  |
| Implementation                                    | : | <ul> <li>Currently run a dairy farm. Existing three cows, one ox and two calf in this business.</li> <li>Milk Production of each cow is 8 liters per day on an average.</li> <li>Selling price of milk is 45 taka per liter.</li> <li>After getting equity fund two Australian cow will be purchased.</li> <li>The business is operating by entrepreneur. Existing one employee.</li> <li>After getting equity fund one employee will be appointed.</li> <li>Collects feed from Elenga and cow from Pabna</li> <li>Agreed grace period is 4 months.</li> </ul> |  |  |

| Investment B | reakd | own |
|--------------|-------|-----|
|--------------|-------|-----|

| Particulars                                      | Existing | Proposed | Proposed Total |
|--------------------------------------------------|----------|----------|----------------|
| Cow (cross 1 x 80,000) (Deshi 2 x 40,000)        | 1,60,000 | -        | 1,60,000       |
| Ox (1)                                           | 30,000   | -        | 30,000         |
| Australian Cow (2)                               | -        | 1,50,000 | 1,50,000       |
| Feed (Straw, Bran, Salt, Khoil etc)              | 10,000   | -        | 10,000         |
| Cash in Hand (Building shed, cow purchase, feed) | 1,00,000 | -        | 1,00,000       |
| Total                                            | 3,00,000 | 1,50,000 | 4,50,000       |