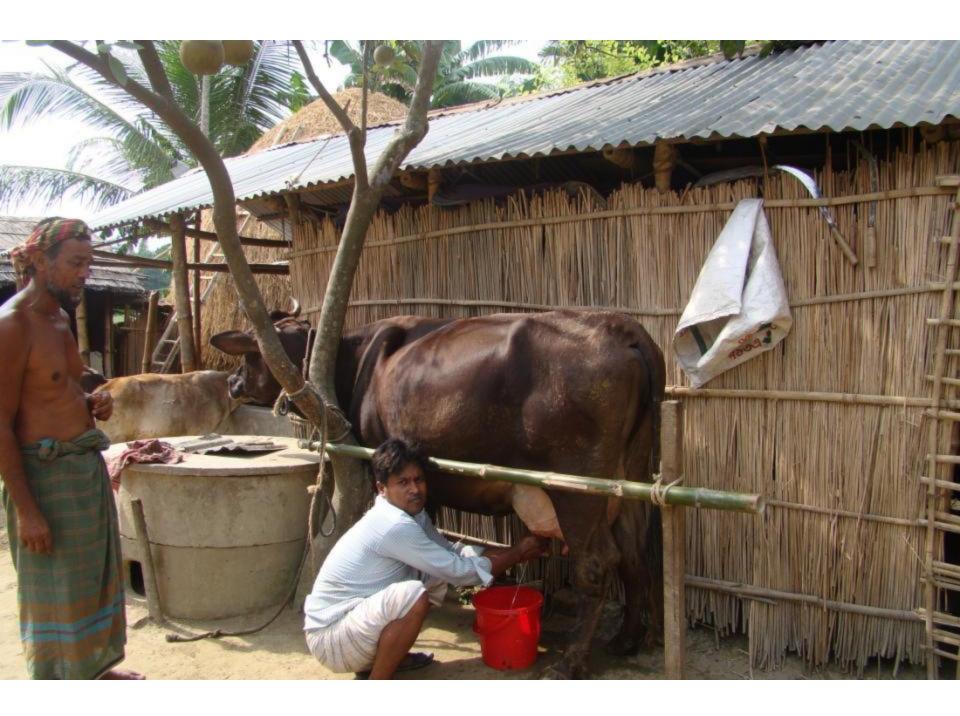

| Proposed Nobin Udyokta Business Info              |   |                                                                                                                                                                                                                                                                                                                                                                                                                                                                                                                                                                |  |  |
|---------------------------------------------------|---|----------------------------------------------------------------------------------------------------------------------------------------------------------------------------------------------------------------------------------------------------------------------------------------------------------------------------------------------------------------------------------------------------------------------------------------------------------------------------------------------------------------------------------------------------------------|--|--|
| Business Name                                     | : | SOLAIMAN DAIRY FARM                                                                                                                                                                                                                                                                                                                                                                                                                                                                                                                                            |  |  |
| Location                                          | : | Mosinda, Elenga, Kalihati, Tangail                                                                                                                                                                                                                                                                                                                                                                                                                                                                                                                             |  |  |
| Total Investment in BDT                           | : | BDT 4,50,000                                                                                                                                                                                                                                                                                                                                                                                                                                                                                                                                                   |  |  |
| Financing                                         | : | Self BDT 3,00,000 (from existing business) 67% Required Investment BDT 1,50,000 (as equity) 33%                                                                                                                                                                                                                                                                                                                                                                                                                                                                |  |  |
| Present salary/drawings from business (estimates) | • | BDT 5,000                                                                                                                                                                                                                                                                                                                                                                                                                                                                                                                                                      |  |  |
| Proposed Salary                                   | : | BDT 5,000                                                                                                                                                                                                                                                                                                                                                                                                                                                                                                                                                      |  |  |
| Size of shop                                      | : | 45 ft x 12 ft= 540 square ft                                                                                                                                                                                                                                                                                                                                                                                                                                                                                                                                   |  |  |
| Implementation                                    | : | <ul> <li>Currently run a dairy farm. Existing three cows, one ox and two calf in this business.</li> <li>Milk Production of each cow is 8 liters per day on an average.</li> <li>Selling price of milk is 45 taka per liter.</li> <li>After getting equity fund two Australian cow will be purchased.</li> <li>The business is operating by entrepreneur. Existing one employee.</li> <li>After getting equity fund one employee will be appointed.</li> <li>Collects feed from Elenga and cow from Pabna</li> <li>Agreed grace period is 4 months.</li> </ul> |  |  |

# Pictures

গণপ্রজাতন্ত্রী বাংলাদেশ সরকার Government of the People's Republic of Bangladesh NATIONAL ID CARD / জাতীয় পরিচয় পত্র

নাম: মোঃ সোলায়মান

Name: MD. SOLIMAN

পিতা: মোঃ সুলতান

মাতা: মোছাঃ বানু

Date of Birth: 01 Jan 1986