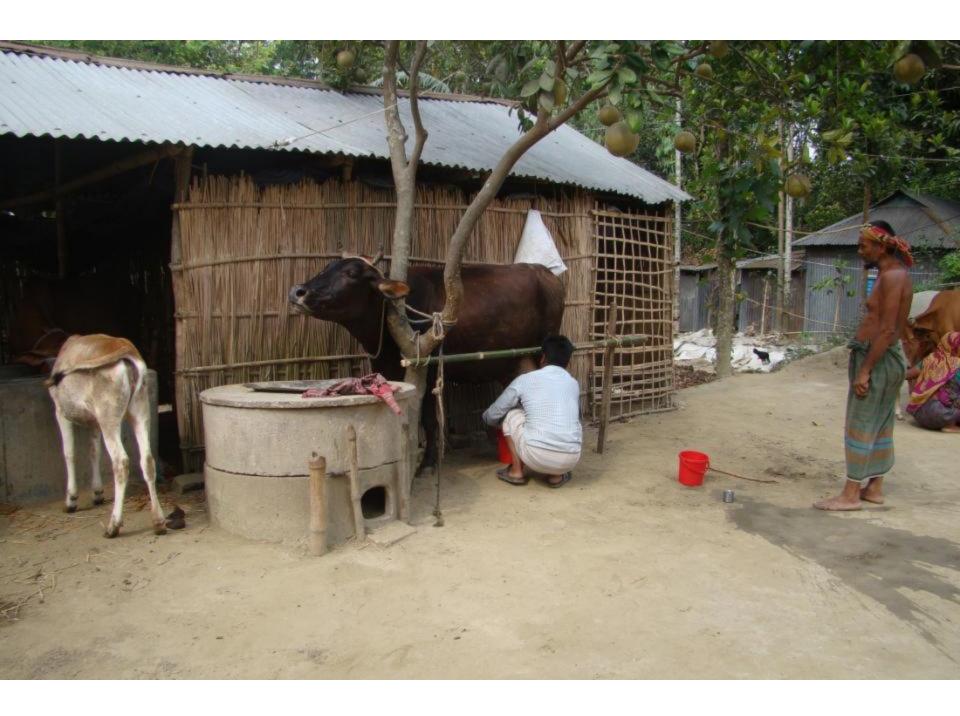

| Proposed Nobin Udyokta Business Info              |   |                                                                                                                                                                                                                                                                                                                                                                                                                                                                                                                                                                |  |  |
|---------------------------------------------------|---|----------------------------------------------------------------------------------------------------------------------------------------------------------------------------------------------------------------------------------------------------------------------------------------------------------------------------------------------------------------------------------------------------------------------------------------------------------------------------------------------------------------------------------------------------------------|--|--|
| Business Name                                     | : | SOLAIMAN DAIRY FARM                                                                                                                                                                                                                                                                                                                                                                                                                                                                                                                                            |  |  |
| Location                                          | : | Mosinda, Elenga, Kalihati, Tangail                                                                                                                                                                                                                                                                                                                                                                                                                                                                                                                             |  |  |
| Total Investment in BDT                           | : | BDT 4,50,000                                                                                                                                                                                                                                                                                                                                                                                                                                                                                                                                                   |  |  |
| Financing                                         | : | Self BDT 3,00,000 (from existing business) 67% Required Investment BDT 1,50,000 (as equity) 33%                                                                                                                                                                                                                                                                                                                                                                                                                                                                |  |  |
| Present salary/drawings from business (estimates) | • | BDT 5,000                                                                                                                                                                                                                                                                                                                                                                                                                                                                                                                                                      |  |  |
| Proposed Salary                                   | : | BDT 5,000                                                                                                                                                                                                                                                                                                                                                                                                                                                                                                                                                      |  |  |
| Size of shop                                      | : | 45 ft x 12 ft= 540 square ft                                                                                                                                                                                                                                                                                                                                                                                                                                                                                                                                   |  |  |
| Implementation                                    | : | <ul> <li>Currently run a dairy farm. Existing three cows, one ox and two calf in this business.</li> <li>Milk Production of each cow is 8 liters per day on an average.</li> <li>Selling price of milk is 45 taka per liter.</li> <li>After getting equity fund two Australian cow will be purchased.</li> <li>The business is operating by entrepreneur. Existing one employee.</li> <li>After getting equity fund one employee will be appointed.</li> <li>Collects feed from Elenga and cow from Pabna</li> <li>Agreed grace period is 4 months.</li> </ul> |  |  |

# Pictures

গণপ্রজাতন্ত্রী বাংলাদেশ সরকার Government of the People's Republic of Bangladesh NATIONAL ID CARD / জাতীয় পরিচয় পত্র

নাম: মোঃ সোলায়মান

Name: MD. SOLIMAN

পিতা: মোঃ সুলতান

মাতা: মোছাঃ বানু

Date of Birth: 01 Jan 1986