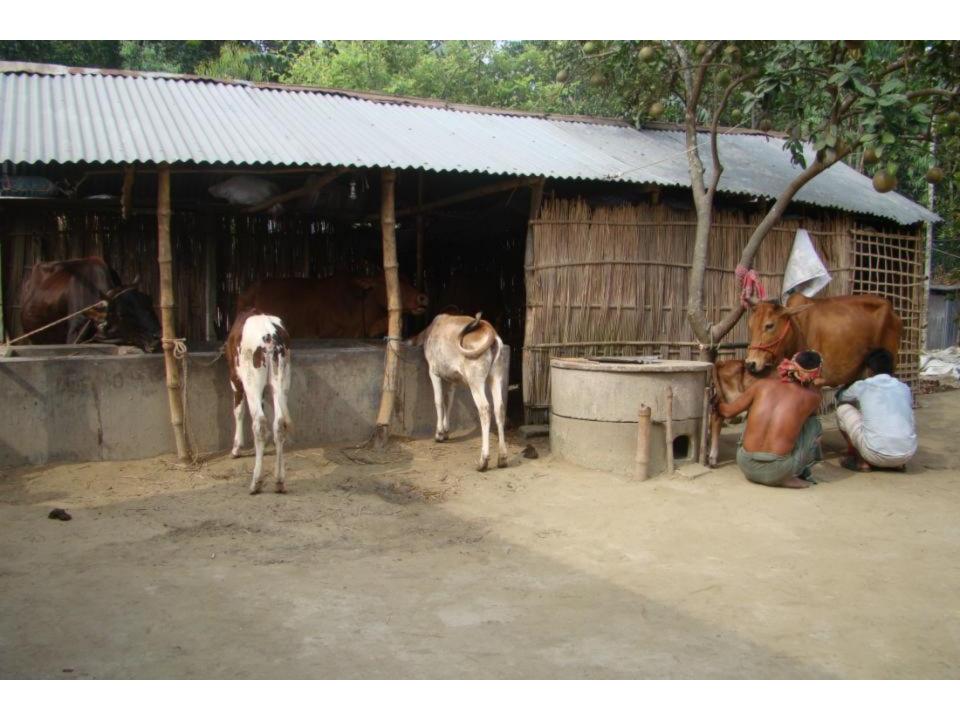

| Proposed Nobin Udyokta Business Info              |   |                                                                                                                                                                                                                                                                                                                                                                                                                                                                                                                                                                |  |  |
|---------------------------------------------------|---|----------------------------------------------------------------------------------------------------------------------------------------------------------------------------------------------------------------------------------------------------------------------------------------------------------------------------------------------------------------------------------------------------------------------------------------------------------------------------------------------------------------------------------------------------------------|--|--|
| Business Name                                     | : | SOLAIMAN DAIRY FARM                                                                                                                                                                                                                                                                                                                                                                                                                                                                                                                                            |  |  |
| Location                                          | : | Mosinda, Elenga, Kalihati, Tangail                                                                                                                                                                                                                                                                                                                                                                                                                                                                                                                             |  |  |
| Total Investment in BDT                           | : | BDT 4,50,000                                                                                                                                                                                                                                                                                                                                                                                                                                                                                                                                                   |  |  |
| Financing                                         | : | Self BDT 3,00,000 (from existing business) 67% Required Investment BDT 1,50,000 (as equity) 33%                                                                                                                                                                                                                                                                                                                                                                                                                                                                |  |  |
| Present salary/drawings from business (estimates) | • | BDT 5,000                                                                                                                                                                                                                                                                                                                                                                                                                                                                                                                                                      |  |  |
| Proposed Salary                                   | : | BDT 5,000                                                                                                                                                                                                                                                                                                                                                                                                                                                                                                                                                      |  |  |
| Size of shop                                      | : | 45 ft x 12 ft= 540 square ft                                                                                                                                                                                                                                                                                                                                                                                                                                                                                                                                   |  |  |
| Implementation                                    | : | <ul> <li>Currently run a dairy farm. Existing three cows, one ox and two calf in this business.</li> <li>Milk Production of each cow is 8 liters per day on an average.</li> <li>Selling price of milk is 45 taka per liter.</li> <li>After getting equity fund two Australian cow will be purchased.</li> <li>The business is operating by entrepreneur. Existing one employee.</li> <li>After getting equity fund one employee will be appointed.</li> <li>Collects feed from Elenga and cow from Pabna</li> <li>Agreed grace period is 4 months.</li> </ul> |  |  |

# Pictures

গণপ্রজাতন্ত্রী বাংলাদেশ সরকার Government of the People's Republic of Bangladesh NATIONAL ID CARD / জাতীয় পরিচয় পত্র

নাম: মোঃ সোলায়মান

Name: MD. SOLIMAN

পিতা: মোঃ সুলতান

মাতা: মোছাঃ বানু

Date of Birth: 01 Jan 1986