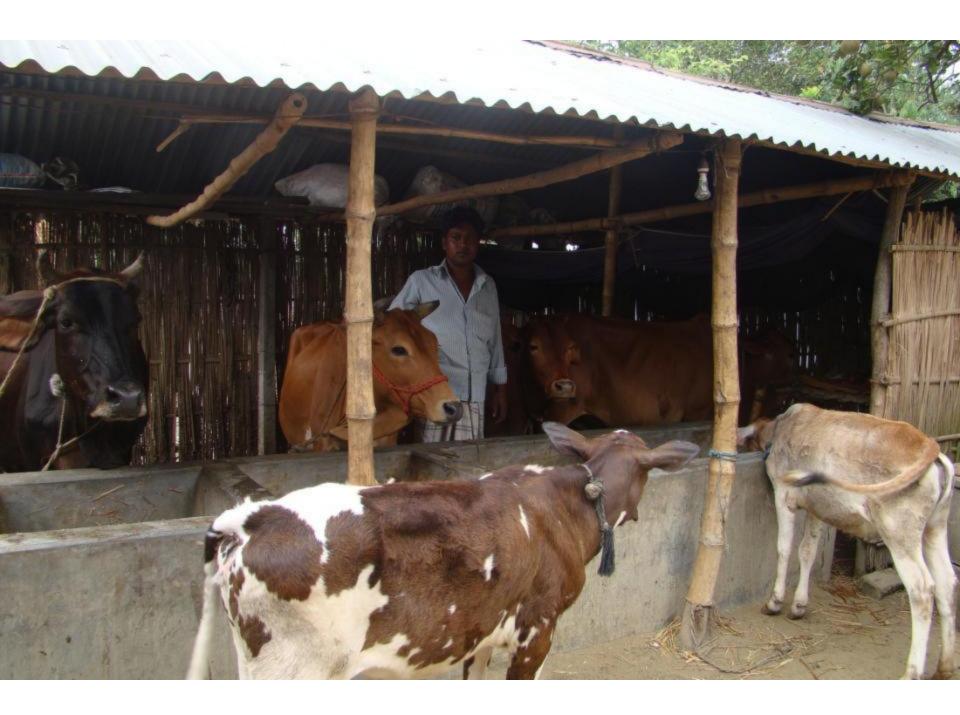

| Proposed Nobin Udyokta Business Info              |   |                                                                                                                                                                                                                                                                                                                                                                                                                                                                                                                                                                |  |  |
|---------------------------------------------------|---|----------------------------------------------------------------------------------------------------------------------------------------------------------------------------------------------------------------------------------------------------------------------------------------------------------------------------------------------------------------------------------------------------------------------------------------------------------------------------------------------------------------------------------------------------------------|--|--|
| Business Name                                     | : | SOLAIMAN DAIRY FARM                                                                                                                                                                                                                                                                                                                                                                                                                                                                                                                                            |  |  |
| Location                                          | : | Mosinda, Elenga, Kalihati, Tangail                                                                                                                                                                                                                                                                                                                                                                                                                                                                                                                             |  |  |
| Total Investment in BDT                           | : | BDT 4,50,000                                                                                                                                                                                                                                                                                                                                                                                                                                                                                                                                                   |  |  |
| Financing                                         | : | Self BDT 3,00,000 (from existing business) 67% Required Investment BDT 1,50,000 (as equity) 33%                                                                                                                                                                                                                                                                                                                                                                                                                                                                |  |  |
| Present salary/drawings from business (estimates) | • | BDT 5,000                                                                                                                                                                                                                                                                                                                                                                                                                                                                                                                                                      |  |  |
| Proposed Salary                                   | : | BDT 5,000                                                                                                                                                                                                                                                                                                                                                                                                                                                                                                                                                      |  |  |
| Size of shop                                      | : | 45 ft x 12 ft= 540 square ft                                                                                                                                                                                                                                                                                                                                                                                                                                                                                                                                   |  |  |
| Implementation                                    | : | <ul> <li>Currently run a dairy farm. Existing three cows, one ox and two calf in this business.</li> <li>Milk Production of each cow is 8 liters per day on an average.</li> <li>Selling price of milk is 45 taka per liter.</li> <li>After getting equity fund two Australian cow will be purchased.</li> <li>The business is operating by entrepreneur. Existing one employee.</li> <li>After getting equity fund one employee will be appointed.</li> <li>Collects feed from Elenga and cow from Pabna</li> <li>Agreed grace period is 4 months.</li> </ul> |  |  |

# **FAMILY PICTURE**