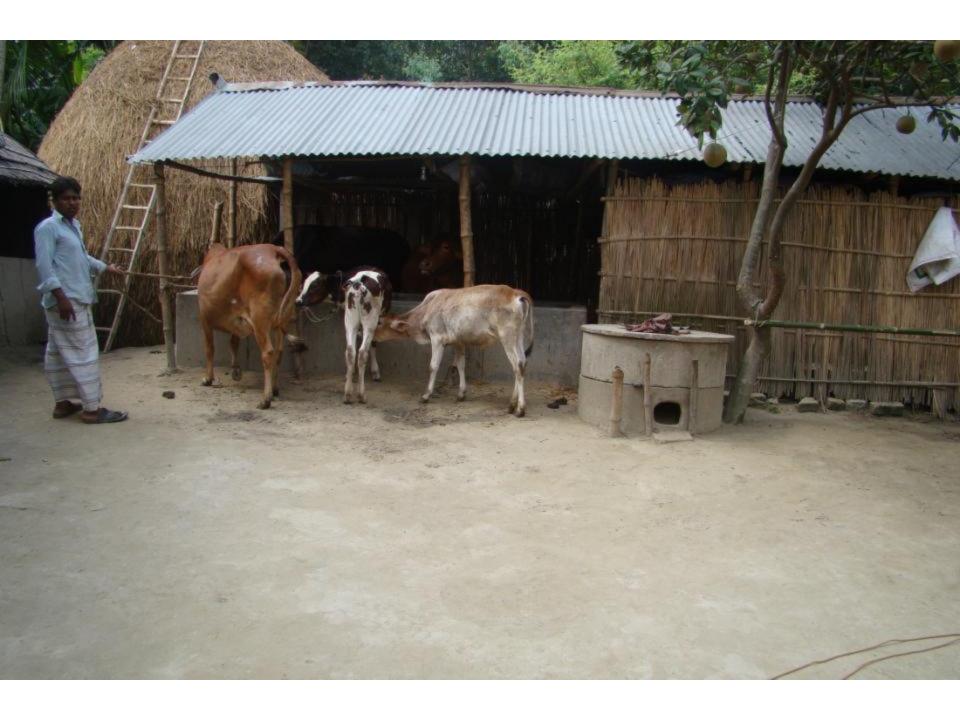

| Proposed Nobin Udyokta Business Info              |   |                                                                                                                                                                                                                                                                                                                                                                                                                                                                                                                                                                |  |  |
|---------------------------------------------------|---|----------------------------------------------------------------------------------------------------------------------------------------------------------------------------------------------------------------------------------------------------------------------------------------------------------------------------------------------------------------------------------------------------------------------------------------------------------------------------------------------------------------------------------------------------------------|--|--|
| Business Name                                     | : | SOLAIMAN DAIRY FARM                                                                                                                                                                                                                                                                                                                                                                                                                                                                                                                                            |  |  |
| Location                                          | : | Mosinda, Elenga, Kalihati, Tangail                                                                                                                                                                                                                                                                                                                                                                                                                                                                                                                             |  |  |
| Total Investment in BDT                           | : | BDT 4,50,000                                                                                                                                                                                                                                                                                                                                                                                                                                                                                                                                                   |  |  |
| Financing                                         | : | Self BDT 3,00,000 (from existing business) 67% Required Investment BDT 1,50,000 (as equity) 33%                                                                                                                                                                                                                                                                                                                                                                                                                                                                |  |  |
| Present salary/drawings from business (estimates) | • | BDT 5,000                                                                                                                                                                                                                                                                                                                                                                                                                                                                                                                                                      |  |  |
| Proposed Salary                                   | : | BDT 5,000                                                                                                                                                                                                                                                                                                                                                                                                                                                                                                                                                      |  |  |
| Size of shop                                      | : | 45 ft x 12 ft= 540 square ft                                                                                                                                                                                                                                                                                                                                                                                                                                                                                                                                   |  |  |
| Implementation                                    | : | <ul> <li>Currently run a dairy farm. Existing three cows, one ox and two calf in this business.</li> <li>Milk Production of each cow is 8 liters per day on an average.</li> <li>Selling price of milk is 45 taka per liter.</li> <li>After getting equity fund two Australian cow will be purchased.</li> <li>The business is operating by entrepreneur. Existing one employee.</li> <li>After getting equity fund one employee will be appointed.</li> <li>Collects feed from Elenga and cow from Pabna</li> <li>Agreed grace period is 4 months.</li> </ul> |  |  |