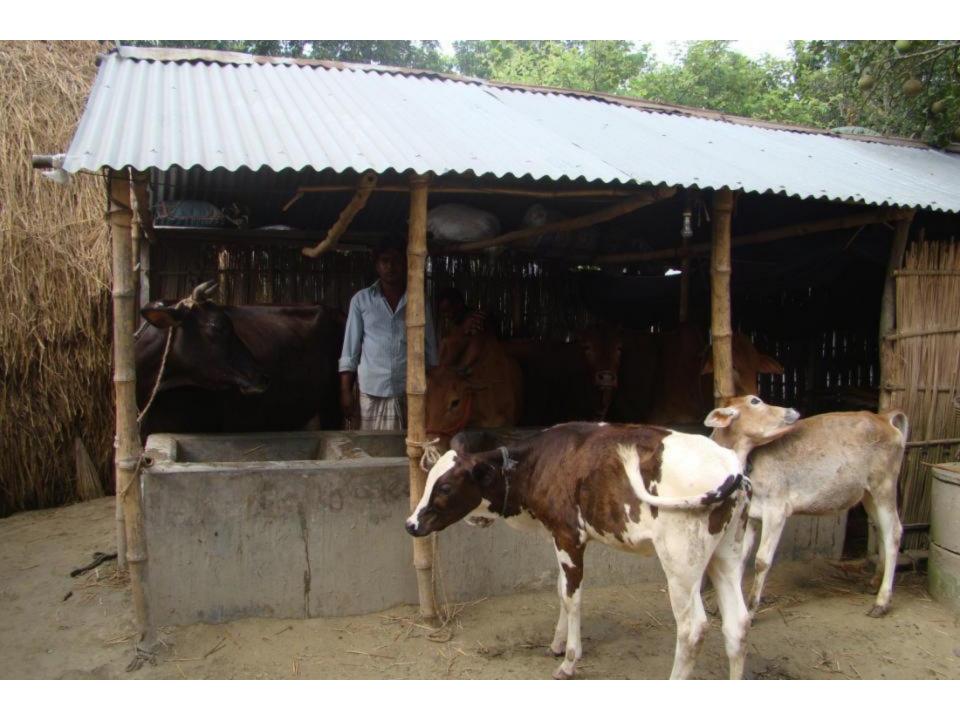

| Proposed Nobin Udyokta Business Info              |   |                                                                                                                                                                                                                                                                                                                                                                                                                                                                                                                                                                |  |  |
|---------------------------------------------------|---|----------------------------------------------------------------------------------------------------------------------------------------------------------------------------------------------------------------------------------------------------------------------------------------------------------------------------------------------------------------------------------------------------------------------------------------------------------------------------------------------------------------------------------------------------------------|--|--|
| Business Name                                     | : | SOLAIMAN DAIRY FARM                                                                                                                                                                                                                                                                                                                                                                                                                                                                                                                                            |  |  |
| Location                                          | : | Mosinda, Elenga, Kalihati, Tangail                                                                                                                                                                                                                                                                                                                                                                                                                                                                                                                             |  |  |
| Total Investment in BDT                           | : | BDT 4,50,000                                                                                                                                                                                                                                                                                                                                                                                                                                                                                                                                                   |  |  |
| Financing                                         | : | Self BDT 3,00,000 (from existing business) 67% Required Investment BDT 1,50,000 (as equity) 33%                                                                                                                                                                                                                                                                                                                                                                                                                                                                |  |  |
| Present salary/drawings from business (estimates) | • | BDT 5,000                                                                                                                                                                                                                                                                                                                                                                                                                                                                                                                                                      |  |  |
| Proposed Salary                                   | : | BDT 5,000                                                                                                                                                                                                                                                                                                                                                                                                                                                                                                                                                      |  |  |
| Size of shop                                      | : | 45 ft x 12 ft= 540 square ft                                                                                                                                                                                                                                                                                                                                                                                                                                                                                                                                   |  |  |
| Implementation                                    | : | <ul> <li>Currently run a dairy farm. Existing three cows, one ox and two calf in this business.</li> <li>Milk Production of each cow is 8 liters per day on an average.</li> <li>Selling price of milk is 45 taka per liter.</li> <li>After getting equity fund two Australian cow will be purchased.</li> <li>The business is operating by entrepreneur. Existing one employee.</li> <li>After getting equity fund one employee will be appointed.</li> <li>Collects feed from Elenga and cow from Pabna</li> <li>Agreed grace period is 4 months.</li> </ul> |  |  |

# Pictures

গণপ্রজাতন্ত্রী বাংলাদেশ সরকার Government of the People's Republic of Bangladesh NATIONAL ID CARD / জাতীয় পরিচয় পত্র

নাম: মোঃ সোলায়মান

Name: MD. SOLIMAN

পিতা: মোঃ সুলতান

মাতা: মোছাঃ বানু

Date of Birth: 01 Jan 1986