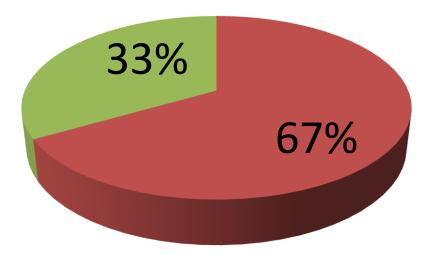

| Proposed Nobin Udyokta Business Info                 |   |                                                                                                                                                                                                                                                                                                                                                                                                                                                                                                                                          |  |  |  |
|------------------------------------------------------|---|------------------------------------------------------------------------------------------------------------------------------------------------------------------------------------------------------------------------------------------------------------------------------------------------------------------------------------------------------------------------------------------------------------------------------------------------------------------------------------------------------------------------------------------|--|--|--|
| Business Name                                        | : | MONIR HARDWARE AND ELECTRIC                                                                                                                                                                                                                                                                                                                                                                                                                                                                                                              |  |  |  |
| Location                                             | : | Bolla road, Elenga, Kalihati, Tangail                                                                                                                                                                                                                                                                                                                                                                                                                                                                                                    |  |  |  |
| Total Investment in BDT                              | : | BDT 6,00,000                                                                                                                                                                                                                                                                                                                                                                                                                                                                                                                             |  |  |  |
| Financing                                            | : | Self BDT 4,00,000 (from existing business) 67%<br>Required Investment BDT 2,00,000 (as equity) 33%                                                                                                                                                                                                                                                                                                                                                                                                                                       |  |  |  |
| Present salary/drawings<br>from business (estimates) | : | BDT 6,000                                                                                                                                                                                                                                                                                                                                                                                                                                                                                                                                |  |  |  |
| Proposed Salary                                      | : | BDT 6,000                                                                                                                                                                                                                                                                                                                                                                                                                                                                                                                                |  |  |  |
| Size of shop                                         | : | 9 ft x 18 ft= 162 square ft                                                                                                                                                                                                                                                                                                                                                                                                                                                                                                              |  |  |  |
| Implementation                                       | : | <ul> <li>The business is planned to be scaled up by investment in existing goods like; Painting color, Foam, Polythene, Pin, Screw, Lock, Electronic board, Doormat, Rope, Groomer, Energy bulb, Floor mat etc.</li> <li>Average 20% gain on sales.</li> <li>The business is operating by entrepreneur. Existing no employee.</li> <li>After getting equity fund one employee will be appointed.</li> <li>The entrepreneur is rented.</li> <li>Collects goods from Dhaka, Imamgonj.</li> <li>Agreed grace period is 4 months.</li> </ul> |  |  |  |