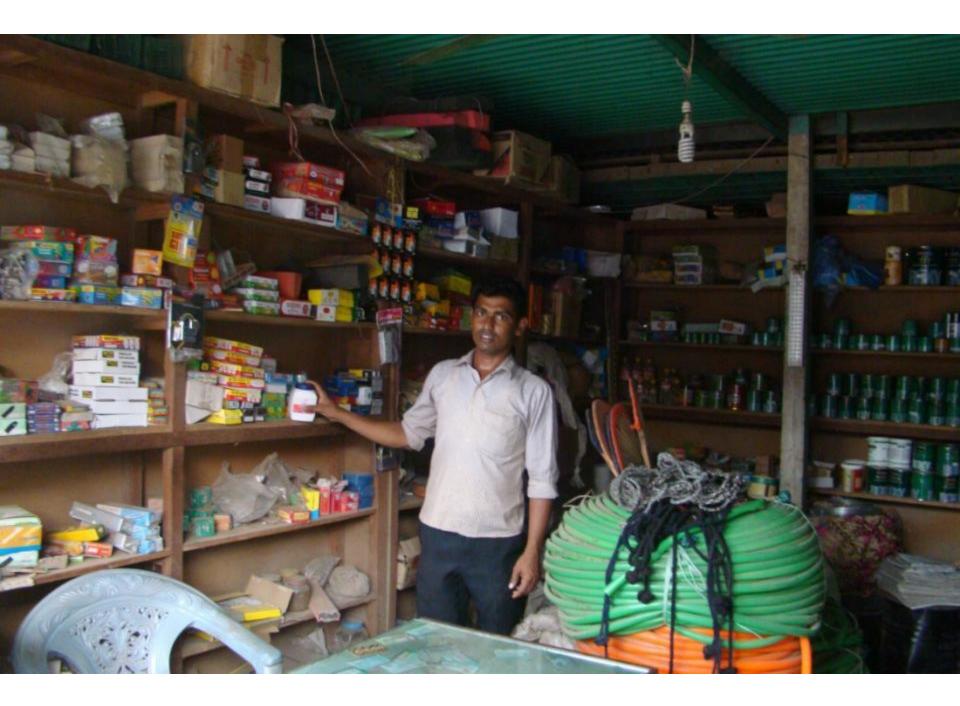

| Proposed Nobin Udyokta Business Info                 |   |                                                                                                                                                                                                                                                                                                                                                                                                                                                                                                                                          |  |  |  |
|------------------------------------------------------|---|------------------------------------------------------------------------------------------------------------------------------------------------------------------------------------------------------------------------------------------------------------------------------------------------------------------------------------------------------------------------------------------------------------------------------------------------------------------------------------------------------------------------------------------|--|--|--|
| Business Name                                        | : | MONIR HARDWARE AND ELECTRIC                                                                                                                                                                                                                                                                                                                                                                                                                                                                                                              |  |  |  |
| Location                                             | : | Bolla road, Elenga, Kalihati, Tangail                                                                                                                                                                                                                                                                                                                                                                                                                                                                                                    |  |  |  |
| Total Investment in BDT                              | : | BDT 6,00,000                                                                                                                                                                                                                                                                                                                                                                                                                                                                                                                             |  |  |  |
| Financing                                            | : | Self BDT 4,00,000 (from existing business) 67%<br>Required Investment BDT 2,00,000 (as equity) 33%                                                                                                                                                                                                                                                                                                                                                                                                                                       |  |  |  |
| Present salary/drawings<br>from business (estimates) | : | BDT 6,000                                                                                                                                                                                                                                                                                                                                                                                                                                                                                                                                |  |  |  |
| Proposed Salary                                      | : | BDT 6,000                                                                                                                                                                                                                                                                                                                                                                                                                                                                                                                                |  |  |  |
| Size of shop                                         | : | 9 ft x 18 ft= 162 square ft                                                                                                                                                                                                                                                                                                                                                                                                                                                                                                              |  |  |  |
| Implementation                                       | : | <ul> <li>The business is planned to be scaled up by investment in existing goods like; Painting color, Foam, Polythene, Pin, Screw, Lock, Electronic board, Doormat, Rope, Groomer, Energy bulb, Floor mat etc.</li> <li>Average 20% gain on sales.</li> <li>The business is operating by entrepreneur. Existing no employee.</li> <li>After getting equity fund one employee will be appointed.</li> <li>The entrepreneur is rented.</li> <li>Collects goods from Dhaka, Imamgonj.</li> <li>Agreed grace period is 4 months.</li> </ul> |  |  |  |

Pictures

0830528