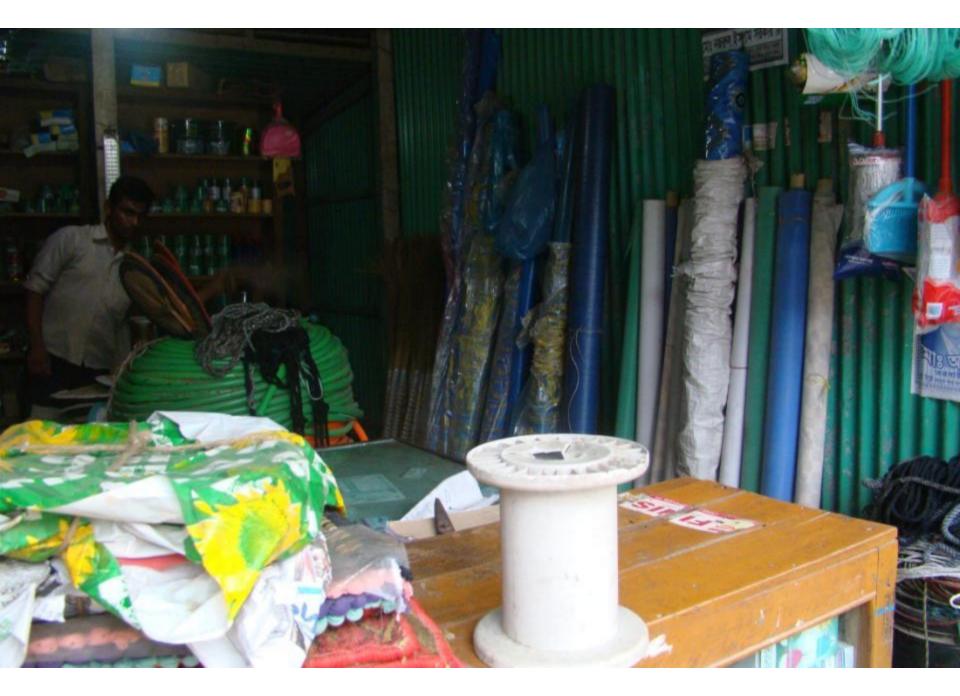

| Proposed Nobin Udyokta Business Info                 |   |                                                                                                                                                                                                                                                                                                                                                                                                                                                                                                                                          |  |  |  |
|------------------------------------------------------|---|------------------------------------------------------------------------------------------------------------------------------------------------------------------------------------------------------------------------------------------------------------------------------------------------------------------------------------------------------------------------------------------------------------------------------------------------------------------------------------------------------------------------------------------|--|--|--|
| Business Name                                        | : | MONIR HARDWARE AND ELECTRIC                                                                                                                                                                                                                                                                                                                                                                                                                                                                                                              |  |  |  |
| Location                                             | : | Bolla road, Elenga, Kalihati, Tangail                                                                                                                                                                                                                                                                                                                                                                                                                                                                                                    |  |  |  |
| Total Investment in BDT                              | : | BDT 6,00,000                                                                                                                                                                                                                                                                                                                                                                                                                                                                                                                             |  |  |  |
| Financing                                            | : | Self BDT 4,00,000 (from existing business) 67%<br>Required Investment BDT 2,00,000 (as equity) 33%                                                                                                                                                                                                                                                                                                                                                                                                                                       |  |  |  |
| Present salary/drawings<br>from business (estimates) | : | BDT 6,000                                                                                                                                                                                                                                                                                                                                                                                                                                                                                                                                |  |  |  |
| Proposed Salary                                      | : | BDT 6,000                                                                                                                                                                                                                                                                                                                                                                                                                                                                                                                                |  |  |  |
| Size of shop                                         | : | 9 ft x 18 ft= 162 square ft                                                                                                                                                                                                                                                                                                                                                                                                                                                                                                              |  |  |  |
| Implementation                                       | : | <ul> <li>The business is planned to be scaled up by investment in existing goods like; Painting color, Foam, Polythene, Pin, Screw, Lock, Electronic board, Doormat, Rope, Groomer, Energy bulb, Floor mat etc.</li> <li>Average 20% gain on sales.</li> <li>The business is operating by entrepreneur. Existing no employee.</li> <li>After getting equity fund one employee will be appointed.</li> <li>The entrepreneur is rented.</li> <li>Collects goods from Dhaka, Imamgonj.</li> <li>Agreed grace period is 4 months.</li> </ul> |  |  |  |

Pictures

0830528