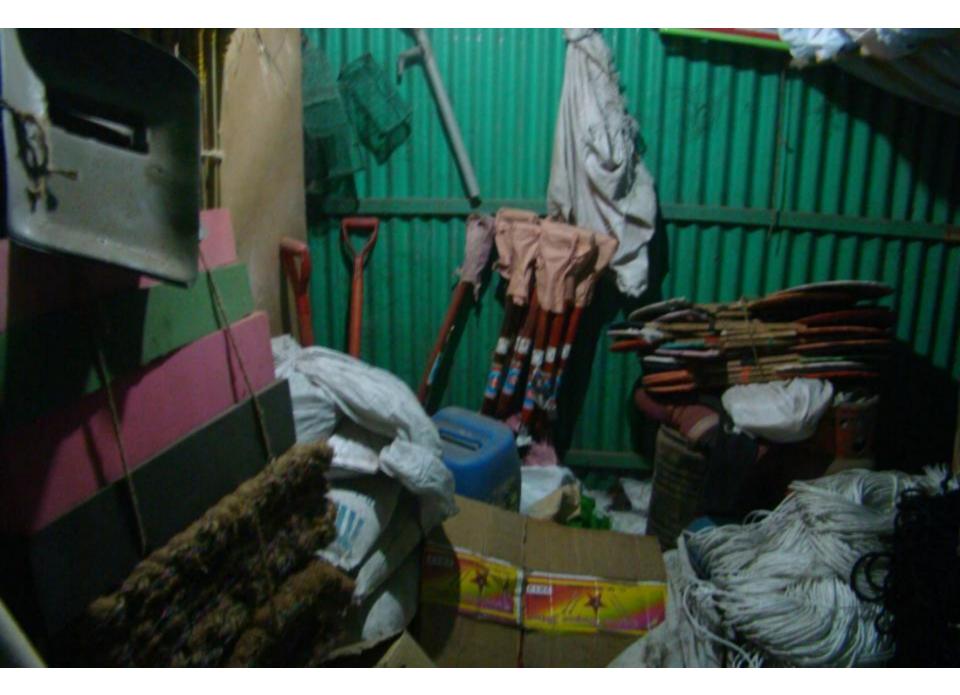

| Proposed Nobin Udyokta Business Info                 |   |                                                                                                                                                                                                                                                                                                                                                                                                                                                                                                                                          |  |  |  |
|------------------------------------------------------|---|------------------------------------------------------------------------------------------------------------------------------------------------------------------------------------------------------------------------------------------------------------------------------------------------------------------------------------------------------------------------------------------------------------------------------------------------------------------------------------------------------------------------------------------|--|--|--|
| Business Name                                        | : | MONIR HARDWARE AND ELECTRIC                                                                                                                                                                                                                                                                                                                                                                                                                                                                                                              |  |  |  |
| Location                                             | : | Bolla road, Elenga, Kalihati, Tangail                                                                                                                                                                                                                                                                                                                                                                                                                                                                                                    |  |  |  |
| Total Investment in BDT                              | : | BDT 6,00,000                                                                                                                                                                                                                                                                                                                                                                                                                                                                                                                             |  |  |  |
| Financing                                            | : | Self BDT 4,00,000 (from existing business) 67%<br>Required Investment BDT 2,00,000 (as equity) 33%                                                                                                                                                                                                                                                                                                                                                                                                                                       |  |  |  |
| Present salary/drawings<br>from business (estimates) | : | BDT 6,000                                                                                                                                                                                                                                                                                                                                                                                                                                                                                                                                |  |  |  |
| Proposed Salary                                      | : | BDT 6,000                                                                                                                                                                                                                                                                                                                                                                                                                                                                                                                                |  |  |  |
| Size of shop                                         | : | 9 ft x 18 ft= 162 square ft                                                                                                                                                                                                                                                                                                                                                                                                                                                                                                              |  |  |  |
| Implementation                                       | : | <ul> <li>The business is planned to be scaled up by investment in existing goods like; Painting color, Foam, Polythene, Pin, Screw, Lock, Electronic board, Doormat, Rope, Groomer, Energy bulb, Floor mat etc.</li> <li>Average 20% gain on sales.</li> <li>The business is operating by entrepreneur. Existing no employee.</li> <li>After getting equity fund one employee will be appointed.</li> <li>The entrepreneur is rented.</li> <li>Collects goods from Dhaka, Imamgonj.</li> <li>Agreed grace period is 4 months.</li> </ul> |  |  |  |

Pictures

0830528