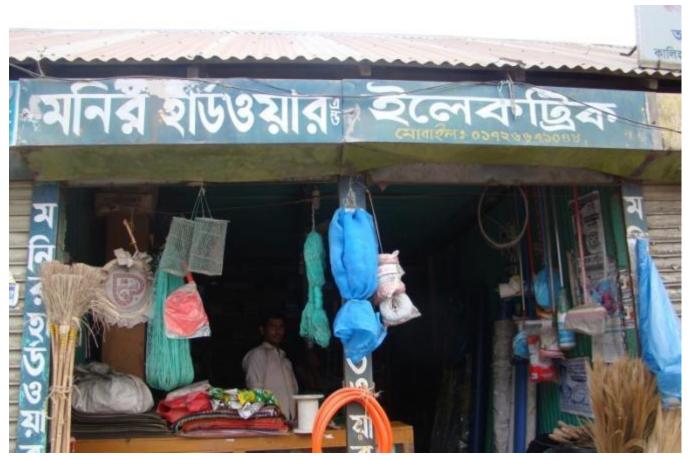

#### Proposed NU Business Name: MONIR HARDWARE AND ELECTRIC

Project identification and prepared by: Md. Sirajul Islam, Elenga Unit, Tangail

Project verified by: Md Mizanur Rahman Patwary

Grameen Shakti Samajik Byabosha Ltd.

| Proposed Nobin Udyokta Business Info                 |   |                                                                                                                                                                                                                                                                                                                                                                                                                                                                                                                                          |  |  |  |
|------------------------------------------------------|---|------------------------------------------------------------------------------------------------------------------------------------------------------------------------------------------------------------------------------------------------------------------------------------------------------------------------------------------------------------------------------------------------------------------------------------------------------------------------------------------------------------------------------------------|--|--|--|
| Business Name                                        | : | MONIR HARDWARE AND ELECTRIC                                                                                                                                                                                                                                                                                                                                                                                                                                                                                                              |  |  |  |
| Location                                             | : | Bolla road, Elenga, Kalihati, Tangail                                                                                                                                                                                                                                                                                                                                                                                                                                                                                                    |  |  |  |
| Total Investment in BDT                              | : | BDT 6,00,000                                                                                                                                                                                                                                                                                                                                                                                                                                                                                                                             |  |  |  |
| Financing                                            | : | Self BDT 4,00,000 (from existing business) 67%<br>Required Investment BDT 2,00,000 (as equity) 33%                                                                                                                                                                                                                                                                                                                                                                                                                                       |  |  |  |
| Present salary/drawings<br>from business (estimates) | : | BDT 6,000                                                                                                                                                                                                                                                                                                                                                                                                                                                                                                                                |  |  |  |
| Proposed Salary                                      | : | BDT 6,000                                                                                                                                                                                                                                                                                                                                                                                                                                                                                                                                |  |  |  |
| Size of shop                                         | : | 9 ft x 18 ft= 162 square ft                                                                                                                                                                                                                                                                                                                                                                                                                                                                                                              |  |  |  |
| Implementation                                       | : | <ul> <li>The business is planned to be scaled up by investment in existing goods like; Painting color, Foam, Polythene, Pin, Screw, Lock, Electronic board, Doormat, Rope, Groomer, Energy bulb, Floor mat etc.</li> <li>Average 20% gain on sales.</li> <li>The business is operating by entrepreneur. Existing no employee.</li> <li>After getting equity fund one employee will be appointed.</li> <li>The entrepreneur is rented.</li> <li>Collects goods from Dhaka, Imamgonj.</li> <li>Agreed grace period is 4 months.</li> </ul> |  |  |  |