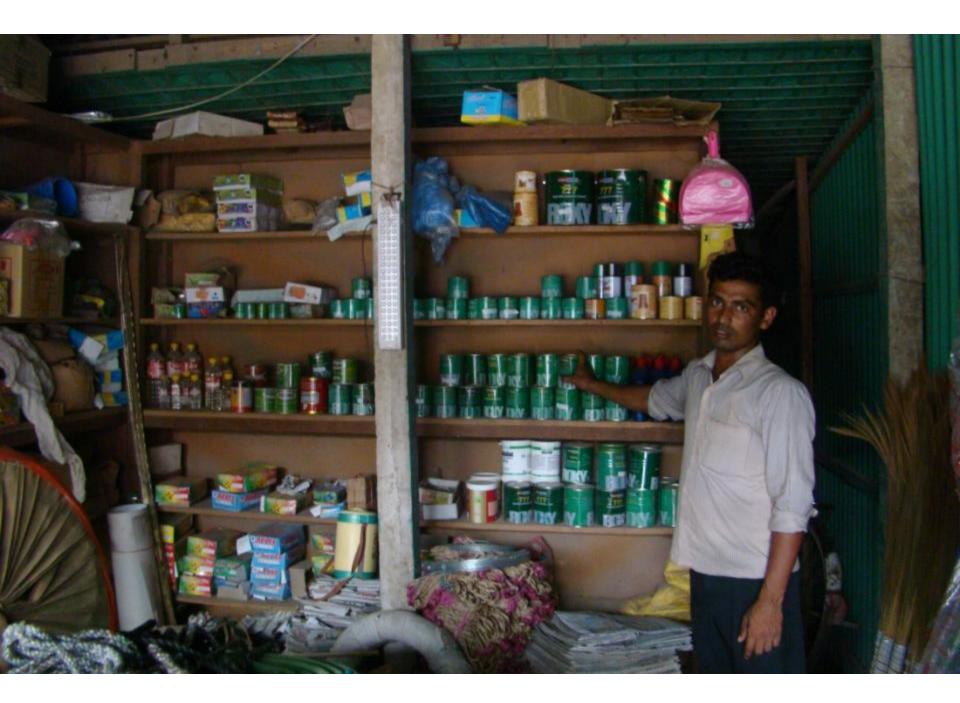

| Proposed Nobin Udyokta Business Info                 |   |                                                                                                                                                                                                                                                                                                                                                                                                                                                                                                                                          |  |  |  |
|------------------------------------------------------|---|------------------------------------------------------------------------------------------------------------------------------------------------------------------------------------------------------------------------------------------------------------------------------------------------------------------------------------------------------------------------------------------------------------------------------------------------------------------------------------------------------------------------------------------|--|--|--|
| Business Name                                        | : | MONIR HARDWARE AND ELECTRIC                                                                                                                                                                                                                                                                                                                                                                                                                                                                                                              |  |  |  |
| Location                                             | : | Bolla road, Elenga, Kalihati, Tangail                                                                                                                                                                                                                                                                                                                                                                                                                                                                                                    |  |  |  |
| Total Investment in BDT                              | : | BDT 6,00,000                                                                                                                                                                                                                                                                                                                                                                                                                                                                                                                             |  |  |  |
| Financing                                            | : | Self BDT 4,00,000 (from existing business) 67%<br>Required Investment BDT 2,00,000 (as equity) 33%                                                                                                                                                                                                                                                                                                                                                                                                                                       |  |  |  |
| Present salary/drawings<br>from business (estimates) | : | BDT 6,000                                                                                                                                                                                                                                                                                                                                                                                                                                                                                                                                |  |  |  |
| Proposed Salary                                      | : | BDT 6,000                                                                                                                                                                                                                                                                                                                                                                                                                                                                                                                                |  |  |  |
| Size of shop                                         | : | 9 ft x 18 ft= 162 square ft                                                                                                                                                                                                                                                                                                                                                                                                                                                                                                              |  |  |  |
| Implementation                                       | : | <ul> <li>The business is planned to be scaled up by investment in existing goods like; Painting color, Foam, Polythene, Pin, Screw, Lock, Electronic board, Doormat, Rope, Groomer, Energy bulb, Floor mat etc.</li> <li>Average 20% gain on sales.</li> <li>The business is operating by entrepreneur. Existing no employee.</li> <li>After getting equity fund one employee will be appointed.</li> <li>The entrepreneur is rented.</li> <li>Collects goods from Dhaka, Imamgonj.</li> <li>Agreed grace period is 4 months.</li> </ul> |  |  |  |

Pictures

0830528