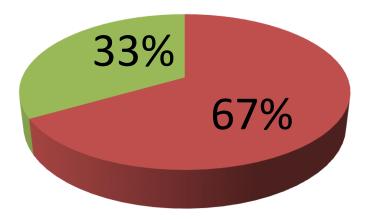

| Proposed Nobin Udyokta Business Info                 |   |                                                                                                                                                                                                                                                                                                                                                        |  |  |
|------------------------------------------------------|---|--------------------------------------------------------------------------------------------------------------------------------------------------------------------------------------------------------------------------------------------------------------------------------------------------------------------------------------------------------|--|--|
| Business Name                                        | • | AL HOSSEN GARMENTS                                                                                                                                                                                                                                                                                                                                     |  |  |
| Location                                             | : | Kokdohora bazaar, Kalihati, Tangail                                                                                                                                                                                                                                                                                                                    |  |  |
| Total Investment in BDT                              | : | BDT 4,50,000                                                                                                                                                                                                                                                                                                                                           |  |  |
| Financing                                            | • | Self BDT 3,00,000 (from existing business) 67%<br>Required Investment BDT 1,50,000 (as equity) 33%                                                                                                                                                                                                                                                     |  |  |
| Present salary/drawings<br>from business (estimates) | : | BDT 8,000                                                                                                                                                                                                                                                                                                                                              |  |  |
| Proposed Salary                                      | : | BDT 9,000                                                                                                                                                                                                                                                                                                                                              |  |  |
| Implementation                                       |   | <ul> <li>Manufacturer of T-Shirt.</li> <li>Average 25% gain on sale.</li> <li>The business is operating by entrepreneur. Existing five worker.</li> <li>After getting equity fund two worker will be appointed.</li> <li>Collects cloths from Konabari and Mirpur-10.</li> <li>The shop is owned.</li> <li>Agreed grace period is 4 months.</li> </ul> |  |  |