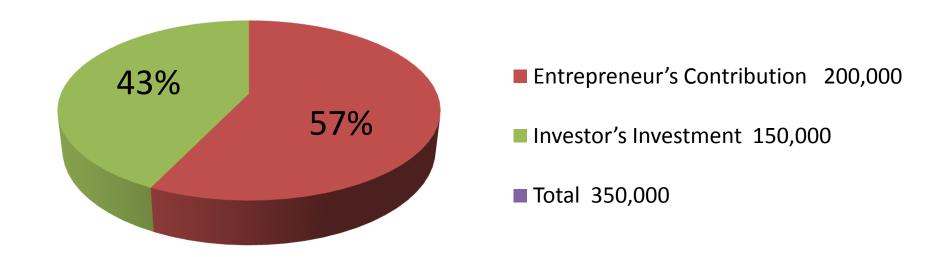

| Proposed Nobin Udyokta Business Info              |   |                                                                                                                                                                                                                                                                                                                                                                                                                                                                                                   |  |
|---------------------------------------------------|---|---------------------------------------------------------------------------------------------------------------------------------------------------------------------------------------------------------------------------------------------------------------------------------------------------------------------------------------------------------------------------------------------------------------------------------------------------------------------------------------------------|--|
| Business Name                                     | : | SHIPTO BOSTRALOY                                                                                                                                                                                                                                                                                                                                                                                                                                                                                  |  |
| Location                                          | : | Kodomtoli Bazar, Ghatail, Tangail.                                                                                                                                                                                                                                                                                                                                                                                                                                                                |  |
| Total Investment in BDT                           | : | BDT 3,50,000                                                                                                                                                                                                                                                                                                                                                                                                                                                                                      |  |
| Financing                                         | : | Self BDT 2,00,000(from existing business) 57%                                                                                                                                                                                                                                                                                                                                                                                                                                                     |  |
|                                                   |   | Required Investment BDT 1,50,000(as equity) 43%                                                                                                                                                                                                                                                                                                                                                                                                                                                   |  |
| Present salary/drawings from business (estimates) | : | BDT 7,000                                                                                                                                                                                                                                                                                                                                                                                                                                                                                         |  |
| Proposed Salary                                   | : | BDT 8,000                                                                                                                                                                                                                                                                                                                                                                                                                                                                                         |  |
| Size of shop                                      | : | 15 ft x 12 ft= 180 square ft                                                                                                                                                                                                                                                                                                                                                                                                                                                                      |  |
| Implementation                                    | : | <ul> <li>The business is planned to be scaled up by investment in existing goods like; Saree, Lungi, Shirt, Pant, Jacket, Sweater, Frock, Bag, Punjabi, T-Shirt, Bed sheet, etc.</li> <li>Average 15% gain on sales.</li> <li>The business is operating by entrepreneur. Existing no employee.</li> <li>After getting equity fund one employee will be appointed.</li> <li>The shop is rented.</li> <li>Collects goods from Gulistan, Dhaka.</li> <li>Agreed grace period is 4 months.</li> </ul> |  |