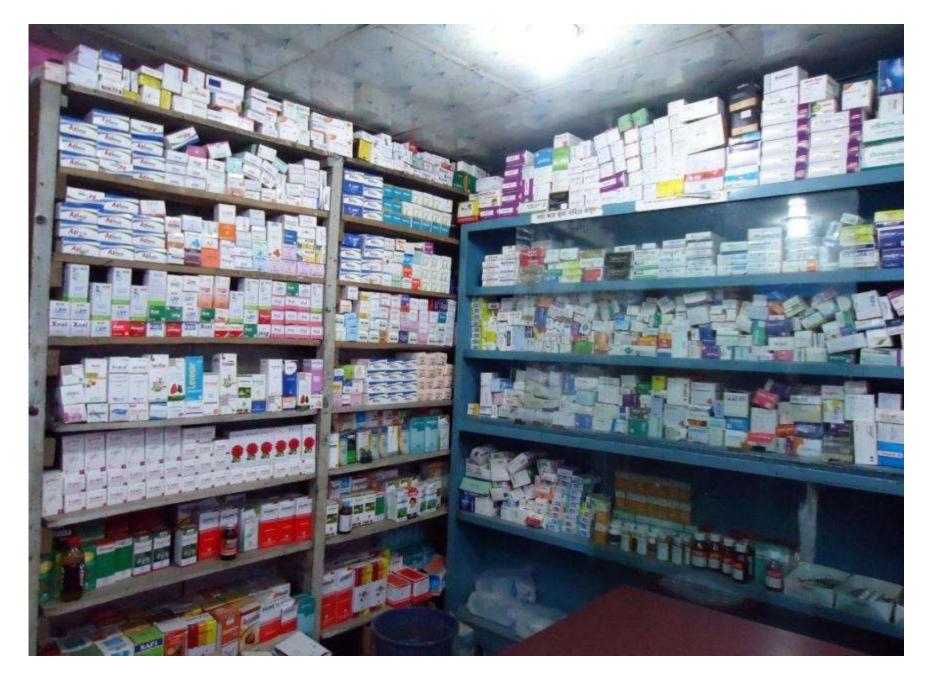

#### PRESENT & PROPOSED INVESTMENT BREAKDOWN

| Particulars                                     |          | Existing Business (BDT) | Proposed<br>(BDT) | Total (BDT) |
|-------------------------------------------------|----------|-------------------------|-------------------|-------------|
| <b>Different kind of stock items (Existing)</b> |          |                         |                   |             |
| Advance                                         | 30 000/- |                         |                   |             |
| Furniture                                       | 40 000/- |                         |                   |             |
| Computer Desk stop (01)                         | 20000/-  |                         |                   |             |
| Photo copier machine( printer ) (02)            | 20000/-  |                         |                   |             |
| Laminating Machine (1)                          | 5000/-   | 250,000/                |                   |             |
| Camera (1)                                      | 5000/-   | 250,000/-               |                   |             |
| Syrup & file item                               | 30000/-  |                         |                   |             |
| Omeprazole & anti-ulcer                         | 15,000/- |                         |                   |             |
| Tablet ,Capsule Saline, Injection               | 45000/-  |                         |                   |             |
| Ointment , Cream & topical item                 | 15,000/- |                         |                   |             |
| Vitamin & other Stock items                     | 25,000/- |                         |                   |             |
| Proposed items                                  |          |                         |                   |             |
| Tablet/Capsule(antibiotic)                      | 30,000/- |                         |                   |             |
| Syrup ,Omeprazole & other Antibiotic            | 50,000/- |                         |                   |             |
| Saline, Paracetamol group                       | 20000/-  |                         | 150,000/-         |             |
| Various Ointment and eye drop                   | 10,000/- |                         |                   |             |
| Vitamin(A- Z)                                   | 20,000/- |                         |                   |             |
| Inject able items                               | 10,000/- |                         |                   |             |
| surgical Items                                  | 10,000/- |                         |                   |             |
| Total Capital                                   |          | 250000                  | 150000            | 400,000/-   |