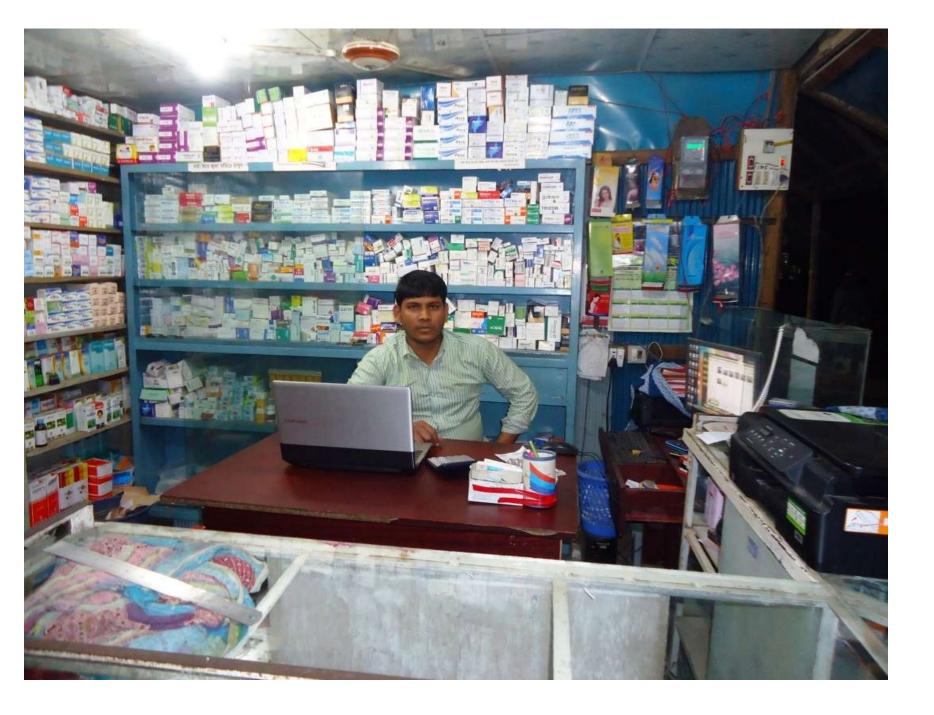

### Brief Bio of the proposed Nobin Udyokta

| Present Occupation                      | : | Medicine Business & Digital Studio                                                                           |
|-----------------------------------------|---|--------------------------------------------------------------------------------------------------------------|
| Business Experiences and Training Info  | : | 12 years Studying in L.M.A.F course at Maizdi, Noakhali. He has RMP degree                                   |
| Trade License                           |   | 139                                                                                                          |
| Drug license                            | : | NK1953/A-1                                                                                                   |
| Other Own/Family Sources of Income      | : | Father (Fisheries)                                                                                           |
| Other Own/Family Sources of Liabilities | : | N/A                                                                                                          |
| NU Project Source/Reference             | : | GT Ramgonj Unit Office, Laxmipur.                                                                            |
| NU's Contact Information                |   | Md. Shahajan, , Holding- Lamchar bari, vill-lamchar , p/o-Lamchar, Ramgonj, Laxmipur . Mobile no-01712972798 |

# Proposed Nobin Udyokta Business Info

| Business Name                                                                                                                       | : | Maa Medical Hall & Maa Digital Studio                                                                |
|-------------------------------------------------------------------------------------------------------------------------------------|---|------------------------------------------------------------------------------------------------------|
| Address/ Location                                                                                                                   | : | In front of High school, Lamchar Bazar, Ramgonj, Laxmipur.                                           |
| Total Investment in BDT                                                                                                             | : | 4,00,000 Taka                                                                                        |
| Financing                                                                                                                           | : | Self BDT 250,000/- (from existing business) 63%<br>Required Investment BDT 150,000/- (as equity) 37% |
| Present salary/drawings from business (estimates)                                                                                   | : | 7000/-                                                                                               |
| Proposed Salary                                                                                                                     |   | 7000/-                                                                                               |
| Proposed Business  (i)% of present gross profit margin  (ii) Estimated % of proposed gross profit margin  (iii) Agreed grace period | : | 13%<br>13%<br>05 months.                                                                             |