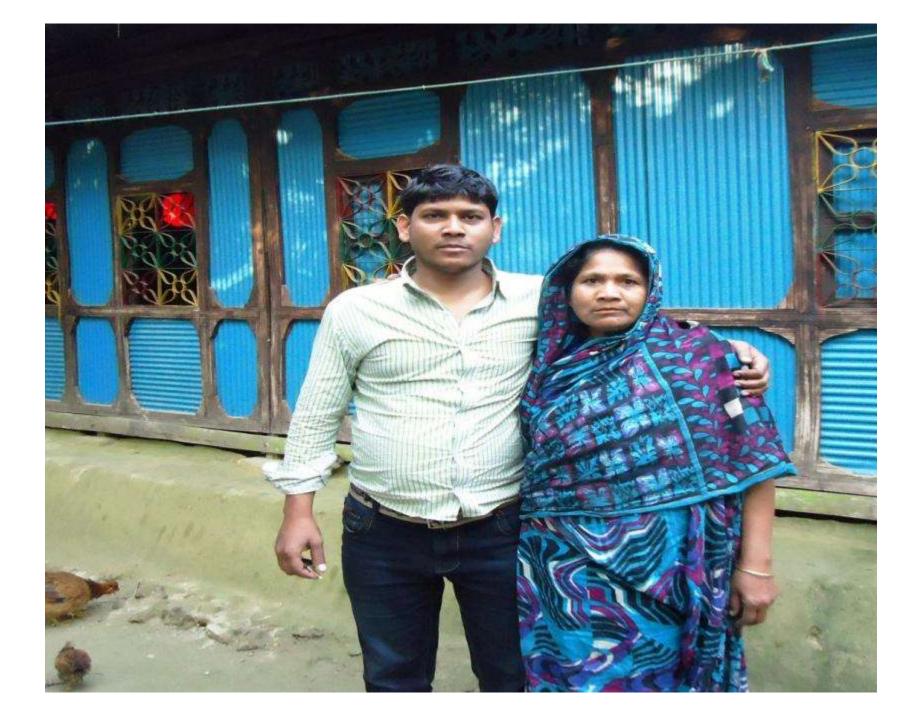

#### BRIEF BIO OF THE PROPOSED NOBIN UDYOKTA

| Name                                                                                                                                     | :       | Md. Shahajan                                                                                                                                                                        |
|------------------------------------------------------------------------------------------------------------------------------------------|---------|-------------------------------------------------------------------------------------------------------------------------------------------------------------------------------------|
| Age                                                                                                                                      | :       | 27 years (02-02-1988)                                                                                                                                                               |
| Marital status                                                                                                                           | :       | Married                                                                                                                                                                             |
| Children                                                                                                                                 | :       | 1 daughter                                                                                                                                                                          |
| No. of siblings:                                                                                                                         | :       | brothers-02, Sisters- 04                                                                                                                                                            |
| Parent's and GB related Info (i) Who is GB member (ii) Mother's name (iii) Father's name (iv) GB member's info                           | : : :   | Mother Father  Mrs. Tahera Begum  Mr. Aeatullah  Branch:-Dorbeshpur Centre 9/M, Loanee no-1381  Member since 24-05-2006 First loan: Tk. 7000  Existing loan: -N/A, Outstanding: N/A |
| Further Information: (v) Who pays GB loan installment (vi) Mobile lady (vii) Grameen Education Loan (viii) Any other loan like GCCN, GKF | : : : : | N/A<br>N/A<br>N/A<br>N/A                                                                                                                                                            |
| Education                                                                                                                                | :       | Class Ten                                                                                                                                                                           |

#### Brief History of GB Loan Utilization by Family

NU's Mother has been a member of Grameen Bank since 2006 (09 years). NU's father invested GB Loan in his business, he repaired their own house from the income of business. They also bought some cattle. NU's mother gradually improved their life standard by using GB loan.