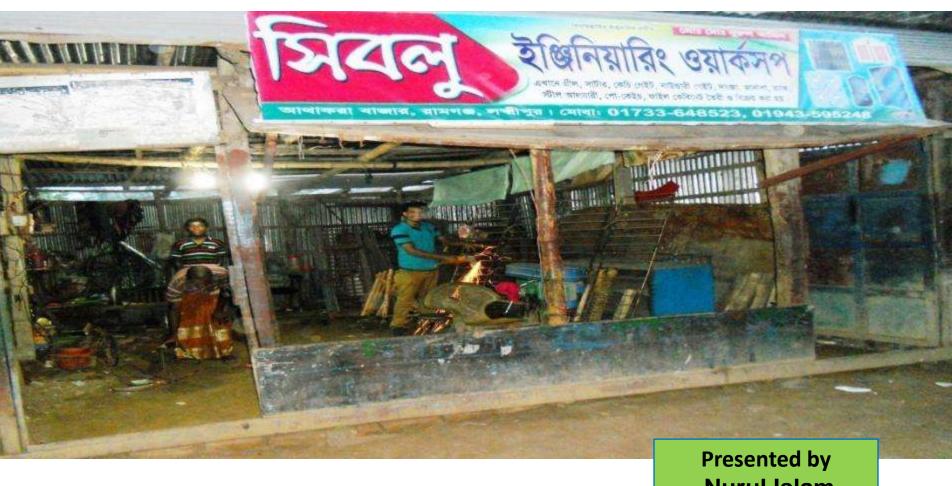

## Seblu Engineering Workshop

**NU Identified and PP Prepared** Md. Ballal Hossain (Ramgonj Unit) Verified by: Md. Nazrul Islam

**Nurul Islam** 

#### PROPOSED NOBIN UDYOKTA BUSINESS INFO

| Business Name                                                                                                                        | : | Seblu Engineering Workshop                                                                            |  |
|--------------------------------------------------------------------------------------------------------------------------------------|---|-------------------------------------------------------------------------------------------------------|--|
| Address/ Location                                                                                                                    | : | Athakara Bazar , Ramgonj, Laxmipur .                                                                  |  |
| Total Investment in BDT                                                                                                              | : | 2,50,000/-                                                                                            |  |
| Financing                                                                                                                            | : | Self BDT 1,50,000/- (from existing business) - 60 % Required Investment BDT 1,00,000 (as equity) 40 % |  |
| Present salary/drawings from business (estimated)                                                                                    | : | 9,000 Taka                                                                                            |  |
| Proposed Salary                                                                                                                      | : | 9,000 Taka                                                                                            |  |
| Proposed Business  (i) % of present gross profit margin  (ii) Estimated % of proposed gross profit margin  (iii) Agreed grace period | : | 25% 25% 5 months                                                                                      |  |