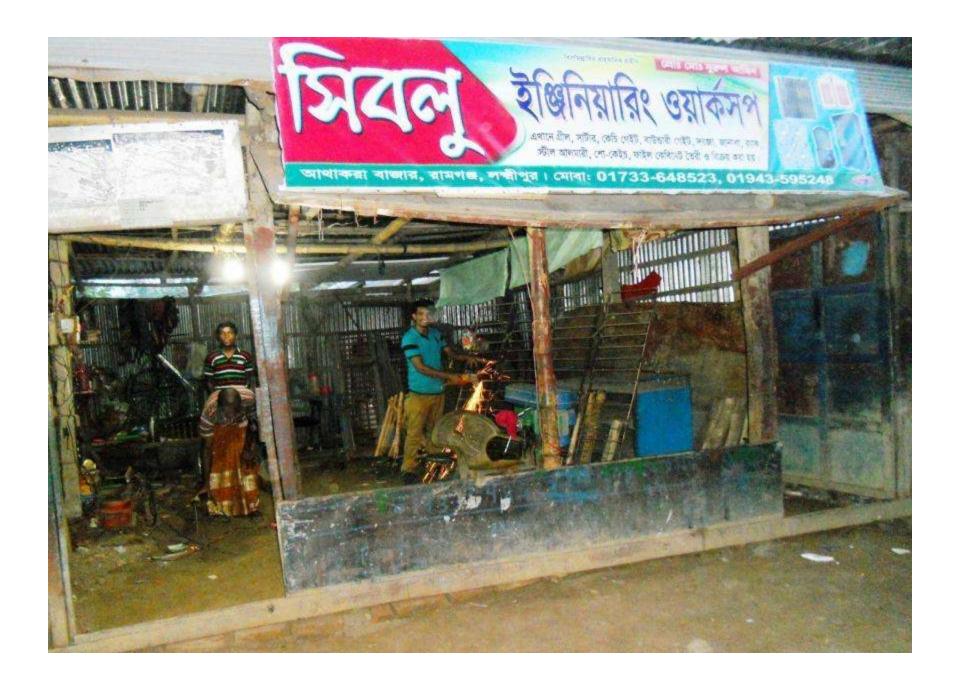

## Seblu Engineering Workshop

**NU Identified and PP Prepared** Md. Ballal Hossain (Ramgonj Unit) Verified by: Md. Nazrul Islam

**Nurul Islam** 

#### PROPOSED NOBIN UDYOKTA BUSINESS INFO

| Business Name                                                                                                                        | : | Seblu Engineering Workshop                                                                            |  |
|--------------------------------------------------------------------------------------------------------------------------------------|---|-------------------------------------------------------------------------------------------------------|--|
| Address/ Location                                                                                                                    | : | Athakara Bazar , Ramgonj, Laxmipur .                                                                  |  |
| Total Investment in BDT                                                                                                              | : | 2,50,000/-                                                                                            |  |
| Financing                                                                                                                            | : | Self BDT 1,50,000/- (from existing business) - 60 % Required Investment BDT 1,00,000 (as equity) 40 % |  |
| Present salary/drawings from business (estimated)                                                                                    | : | 9,000 Taka                                                                                            |  |
| Proposed Salary                                                                                                                      | : | 9,000 Taka                                                                                            |  |
| Proposed Business  (i) % of present gross profit margin  (ii) Estimated % of proposed gross profit margin  (iii) Agreed grace period | : | 25% 25% 5 months                                                                                      |  |