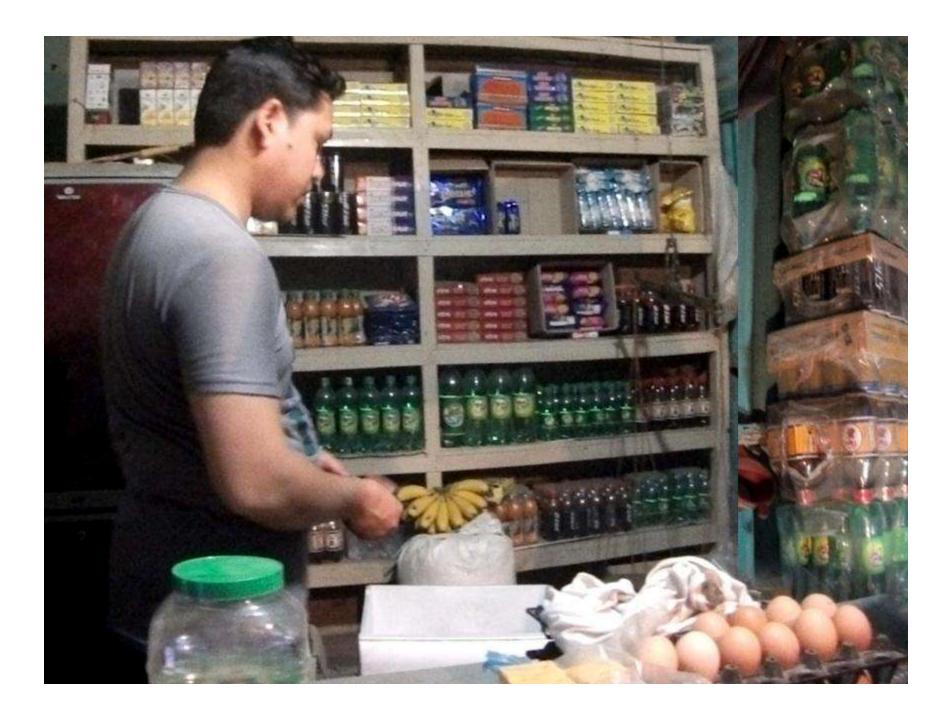

## PROPOSED BUSINESS Info.

| Business Name                                                                 | : | Shishir Store                                                                                            |
|-------------------------------------------------------------------------------|---|----------------------------------------------------------------------------------------------------------|
| Address/ Location                                                             | : | Dhantara Bazar, Dhamrai, Dhaka                                                                           |
| Total Investment in BDT                                                       | : | 250,000/-                                                                                                |
| Financing                                                                     | : | Self BDT : 1,50,000 (from existing business) - 60% Required Investment BDT : 1,00,000 (as equity) - 40 % |
| Present salary/drawings from business (estimates)                             | : | BDT 7,000                                                                                                |
| Proposed Salary                                                               |   | BDT 7,000                                                                                                |
| <ul> <li>i. Proposed Business % of<br/>present gross profit margin</li> </ul> | : | 15%                                                                                                      |
| ii. Estimated % of proposed gross profit margin                               | : | 15%                                                                                                      |
| iii. Agreed grace period                                                      | : | 3 months                                                                                                 |
|                                                                               |   |                                                                                                          |

## PRESENT & PROPOSED INVESTMENT Breakdown

| Present Stock item  |        |  |  |  |  |
|---------------------|--------|--|--|--|--|
| Product name        | Amount |  |  |  |  |
| Soap (Various)      | 10,000 |  |  |  |  |
| Cold Drinks         | 30,000 |  |  |  |  |
| Chips               | 3,000  |  |  |  |  |
| Detergent (Various) | 7,000  |  |  |  |  |
| Egg                 | 3,000  |  |  |  |  |
| Juice               | 5,000  |  |  |  |  |
| Biscuit             | 10,000 |  |  |  |  |
| Chanachur           | 3,000  |  |  |  |  |
| Chutney             | 2,000  |  |  |  |  |
| Shampoo             | 1,000  |  |  |  |  |
| Sugar               | 3,000  |  |  |  |  |
| Flour               | 2,000  |  |  |  |  |
| Shaving Cream       | 1,000  |  |  |  |  |
| Coil                | 1,000  |  |  |  |  |
| Cigarette           | 3,000  |  |  |  |  |
| Tea                 | 1,000  |  |  |  |  |
| Total Present Stock | 85,000 |  |  |  |  |

| Proposed stock item  |         |  |  |  |
|----------------------|---------|--|--|--|
| Product Name         | Amount  |  |  |  |
| Soap (Various)       | 15,000  |  |  |  |
| Cold Drinks          | 30,000  |  |  |  |
| Chips                | 3,000   |  |  |  |
| Detergent (Various)  | 5,000   |  |  |  |
| Egg                  | 5,000   |  |  |  |
| Juice                | 3,000   |  |  |  |
| Biscuit              | 8,000   |  |  |  |
| Chanachur            | 5,000   |  |  |  |
| Chutney              | 2,000   |  |  |  |
| Shampoo              | 3,000   |  |  |  |
| Sugar                | 8,000   |  |  |  |
| Flour                | 7,000   |  |  |  |
| Shaving Cream        | 500     |  |  |  |
| Coil                 | 500     |  |  |  |
| Cigarette            | 4,000   |  |  |  |
| Tea                  | 1,000   |  |  |  |
| Total Proposed Stock | 100,000 |  |  |  |