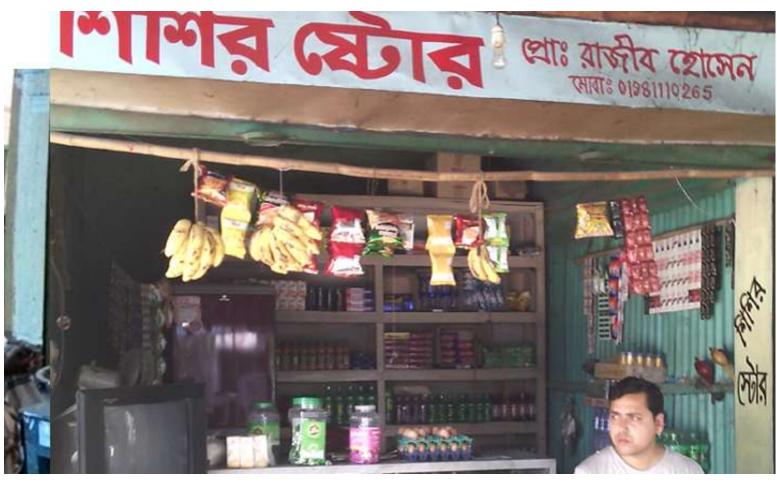

## PROPOSED BUSINESS Info.

| Business Name                                                                 | : | Shishir Store                                                                                            |
|-------------------------------------------------------------------------------|---|----------------------------------------------------------------------------------------------------------|
| Address/ Location                                                             | : | Dhantara Bazar, Dhamrai, Dhaka                                                                           |
| Total Investment in BDT                                                       | : | 250,000/-                                                                                                |
| Financing                                                                     | : | Self BDT : 1,50,000 (from existing business) - 60% Required Investment BDT : 1,00,000 (as equity) - 40 % |
| Present salary/drawings from business (estimates)                             | : | BDT 7,000                                                                                                |
| Proposed Salary                                                               |   | BDT 7,000                                                                                                |
| <ul> <li>i. Proposed Business % of<br/>present gross profit margin</li> </ul> | : | 15%                                                                                                      |
| ii. Estimated % of proposed gross profit margin                               | : | 15%                                                                                                      |
| iii. Agreed grace period                                                      | : | 3 months                                                                                                 |
|                                                                               |   |                                                                                                          |

#### PRESENT & PROPOSED INVESTMENT Breakdown

| Particulars                                                                                                       | Existing<br>Business (BDT)                   | Proposed<br>(BDT) | Total<br>(BDT) |
|-------------------------------------------------------------------------------------------------------------------|----------------------------------------------|-------------------|----------------|
| Investments in different categories:                                                                              | (1)                                          | (2)               | (1+2)          |
| Present stock items: Fridge (1) Furniture Television (1) Advance Presents Goods item: (*)                         | 25,000<br>5,000<br>5,000<br>30,000<br>85,000 |                   | 150,000        |
| Proposed Stock Items:<br>(Flour, Oil, Cake, Liquid Milk,<br>Shampoo, Horlicks, Telkom Powder,<br>Juice Etc.) (**) |                                              | 100,000           | 100,000        |
| Total Capital                                                                                                     | 150,000                                      | 100,000           | 250,000        |

## PRESENT & PROPOSED INVESTMENT Breakdown

| Present Stock item  |        |  |  |  |  |
|---------------------|--------|--|--|--|--|
| Product name        | Amount |  |  |  |  |
| Soap (Various)      | 10,000 |  |  |  |  |
| Cold Drinks         | 30,000 |  |  |  |  |
| Chips               | 3,000  |  |  |  |  |
| Detergent (Various) | 7,000  |  |  |  |  |
| Egg                 | 3,000  |  |  |  |  |
| Juice               | 5,000  |  |  |  |  |
| Biscuit             | 10,000 |  |  |  |  |
| Chanachur           | 3,000  |  |  |  |  |
| Chutney             | 2,000  |  |  |  |  |
| Shampoo             | 1,000  |  |  |  |  |
| Sugar               | 3,000  |  |  |  |  |
| Flour               | 2,000  |  |  |  |  |
| Shaving Cream       | 1,000  |  |  |  |  |
| Coil                | 1,000  |  |  |  |  |
| Cigarette           | 3,000  |  |  |  |  |
| Tea                 | 1,000  |  |  |  |  |
| Total Present Stock | 85,000 |  |  |  |  |

| Proposed stock item  |         |  |  |  |
|----------------------|---------|--|--|--|
| Product Name         | Amount  |  |  |  |
| Soap (Various)       | 15,000  |  |  |  |
| Cold Drinks          | 30,000  |  |  |  |
| Chips                | 3,000   |  |  |  |
| Detergent (Various)  | 5,000   |  |  |  |
| Egg                  | 5,000   |  |  |  |
| Juice                | 3,000   |  |  |  |
| Biscuit              | 8,000   |  |  |  |
| Chanachur            | 5,000   |  |  |  |
| Chutney              | 2,000   |  |  |  |
| Shampoo              | 3,000   |  |  |  |
| Sugar                | 8,000   |  |  |  |
| Flour                | 7,000   |  |  |  |
| Shaving Cream        | 500     |  |  |  |
| Coil                 | 500     |  |  |  |
| Cigarette            | 4,000   |  |  |  |
| Tea                  | 1,000   |  |  |  |
| Total Proposed Stock | 100,000 |  |  |  |