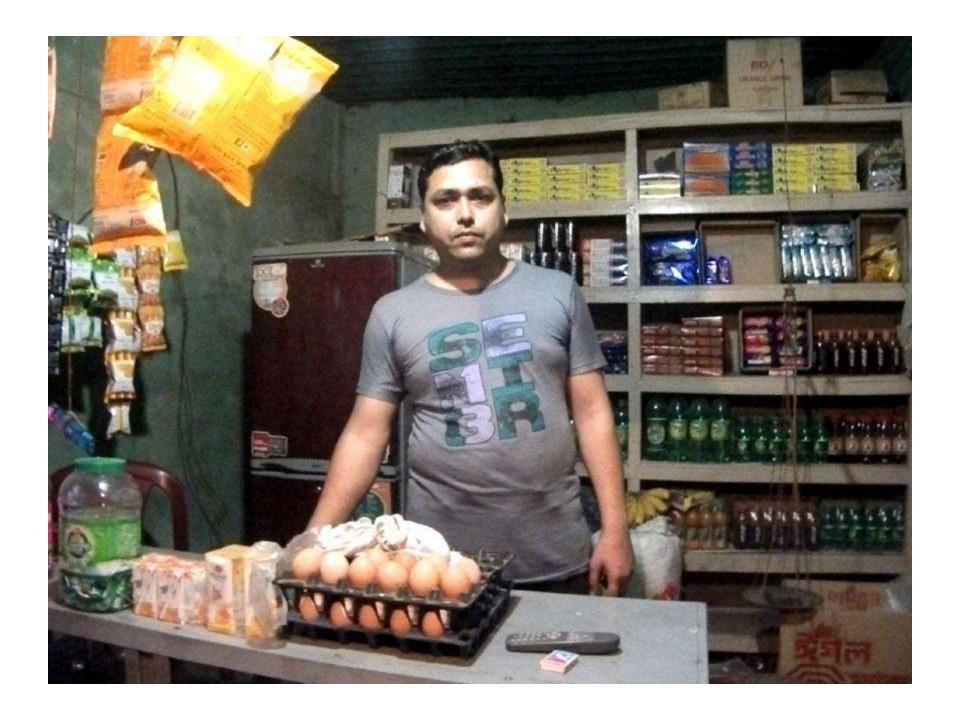

## PROPOSED BUSINESS Info.

| Business Name                                                                 | : | Shishir Store                                                                                            |
|-------------------------------------------------------------------------------|---|----------------------------------------------------------------------------------------------------------|
| Address/ Location                                                             | : | Dhantara Bazar, Dhamrai, Dhaka                                                                           |
| Total Investment in BDT                                                       | : | 250,000/-                                                                                                |
| Financing                                                                     | : | Self BDT : 1,50,000 (from existing business) - 60% Required Investment BDT : 1,00,000 (as equity) - 40 % |
| Present salary/drawings from business (estimates)                             | : | BDT 7,000                                                                                                |
| Proposed Salary                                                               |   | BDT 7,000                                                                                                |
| <ul> <li>i. Proposed Business % of<br/>present gross profit margin</li> </ul> | : | 15%                                                                                                      |
| ii. Estimated % of proposed gross profit margin                               | : | 15%                                                                                                      |
| iii. Agreed grace period                                                      | : | 3 months                                                                                                 |
|                                                                               |   |                                                                                                          |

## PRESENT & PROPOSED INVESTMENT Breakdown

| Present Stock item  |        |  |  |  |  |
|---------------------|--------|--|--|--|--|
| Product name        | Amount |  |  |  |  |
| Soap (Various)      | 10,000 |  |  |  |  |
| Cold Drinks         | 30,000 |  |  |  |  |
| Chips               | 3,000  |  |  |  |  |
| Detergent (Various) | 7,000  |  |  |  |  |
| Egg                 | 3,000  |  |  |  |  |
| Juice               | 5,000  |  |  |  |  |
| Biscuit             | 10,000 |  |  |  |  |
| Chanachur           | 3,000  |  |  |  |  |
| Chutney             | 2,000  |  |  |  |  |
| Shampoo             | 1,000  |  |  |  |  |
| Sugar               | 3,000  |  |  |  |  |
| Flour               | 2,000  |  |  |  |  |
| Shaving Cream       | 1,000  |  |  |  |  |
| Coil                | 1,000  |  |  |  |  |
| Cigarette           | 3,000  |  |  |  |  |
| Tea                 | 1,000  |  |  |  |  |
| Total Present Stock | 85,000 |  |  |  |  |

| Proposed stock item  |         |  |  |  |
|----------------------|---------|--|--|--|
| Product Name         | Amount  |  |  |  |
| Soap (Various)       | 15,000  |  |  |  |
| Cold Drinks          | 30,000  |  |  |  |
| Chips                | 3,000   |  |  |  |
| Detergent (Various)  | 5,000   |  |  |  |
| Egg                  | 5,000   |  |  |  |
| Juice                | 3,000   |  |  |  |
| Biscuit              | 8,000   |  |  |  |
| Chanachur            | 5,000   |  |  |  |
| Chutney              | 2,000   |  |  |  |
| Shampoo              | 3,000   |  |  |  |
| Sugar                | 8,000   |  |  |  |
| Flour                | 7,000   |  |  |  |
| Shaving Cream        | 500     |  |  |  |
| Coil                 | 500     |  |  |  |
| Cigarette            | 4,000   |  |  |  |
| Tea                  | 1,000   |  |  |  |
| Total Proposed Stock | 100,000 |  |  |  |