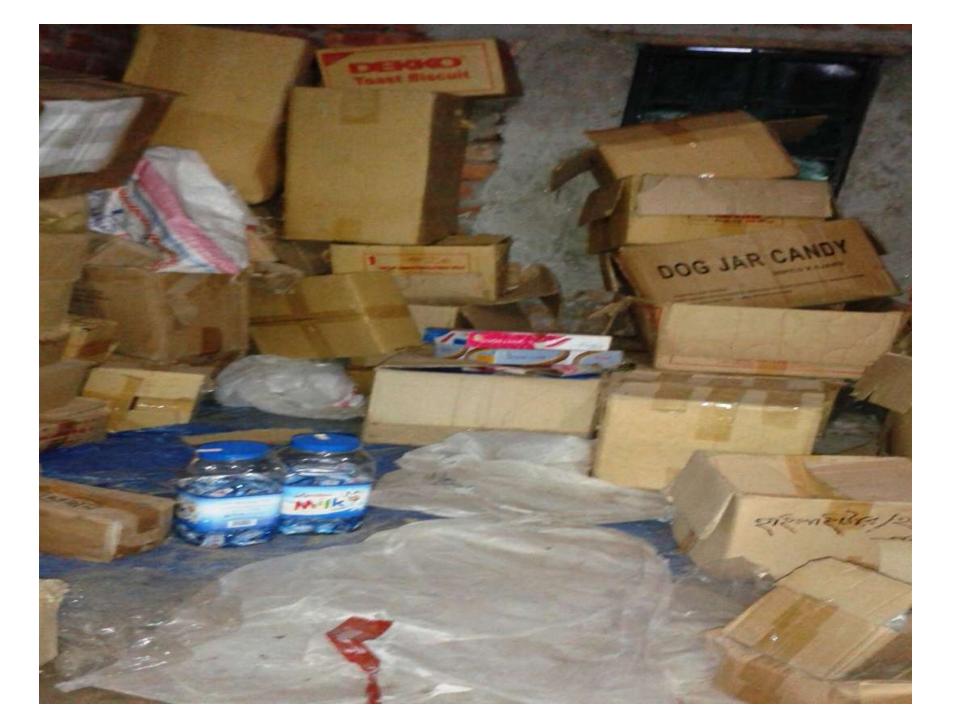

#### Proposed Item-

| Decko Foods-           | 5000  |
|------------------------|-------|
| Milk Mari Biscuit-     | 5000  |
| Grand Salt biscuit-    | 5000  |
| Pineapple Biscuit-     | 10000 |
| Decko Oil-             | 5000  |
| Dekco noodles-         | 5000  |
| Arko Foods Holud-      | 5000  |
| Arko Foods Morich-     | 5000  |
| Twin Chips-            | 10000 |
| Arko Oil-              | 5000  |
| Meridian Chips-        | 15000 |
| Good Luck pen-         | 6000  |
| White Marker-          | 4000  |
| Black Marker-          | 2000  |
| Design file-           | 3000  |
| Rubber-                | 5000  |
| World cup cricket pen- | 5000  |