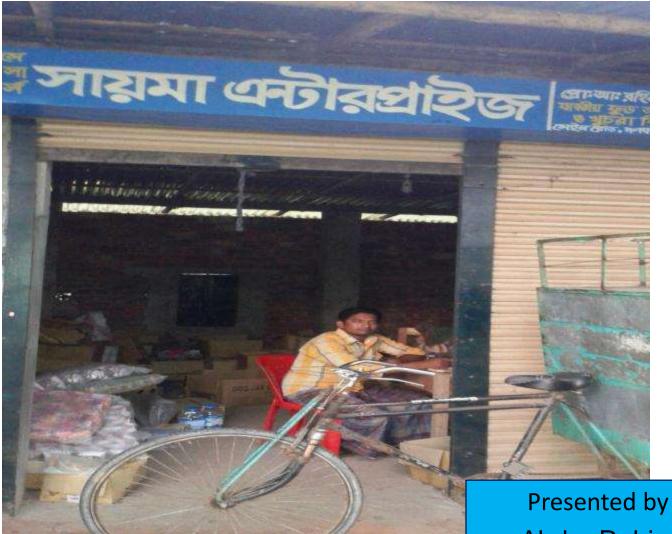

# M/S SHAYMA ENTERPRIZE

Abdur Rahim

**GRAMEEN TRUST** 

NU Identified and PP Prepared by : Outtom kumar Sarker (Ramgonj Unit) Verified By: Md. Nazrul Islam

#### **PROPOSED NOBIN UDYOKTA BUSINESS INFO**

| Business Name                                                                                                                                                                    | : | M/S Shayma Enterprise                                                                              |  |
|----------------------------------------------------------------------------------------------------------------------------------------------------------------------------------|---|----------------------------------------------------------------------------------------------------|--|
| Address/ Location                                                                                                                                                                | : | Dasgaria Main Road, East Side, Chatkhil, Noakhali.                                                 |  |
| Total Investment in BDT                                                                                                                                                          | : | 25000/-                                                                                            |  |
| Financing                                                                                                                                                                        | : | Self BDT 1,50,000 (from existing business) 60%<br>Required Investment BDT 1,00,000 (as equity) 40% |  |
| Present salary/drawings from business (estimates)                                                                                                                                | : | 6000 Taka                                                                                          |  |
| Proposed Salary                                                                                                                                                                  |   | 6000 Taka                                                                                          |  |
| <ul> <li>Proposed Business</li> <li>(i) % of present gross profit margin</li> <li>(ii) Estimated % of proposed gross profit margin</li> <li>(iii) Agreed grace period</li> </ul> | : | 15%<br>15%<br>5 months                                                                             |  |
|                                                                                                                                                                                  |   |                                                                                                    |  |