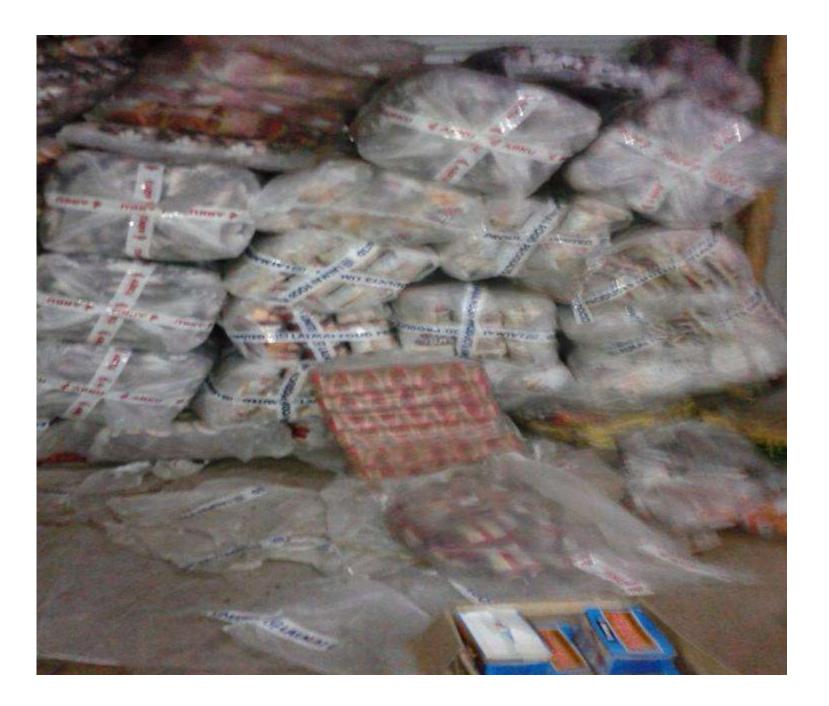

# PRESENT & PROPOSED INVESTMENT BREAKDOWN

| Particulars                                                                     | Existing<br>Business<br>(BDT)<br>(1) | Proposed<br>(BDT)<br>(2) | Total (BDT)<br>(1+2) |
|---------------------------------------------------------------------------------|--------------------------------------|--------------------------|----------------------|
| Investments in different categories:                                            |                                      |                          |                      |
| <b>Different kind of stock items (Existing Stock)</b><br>Attached in next slide | 95,000/-                             | -                        | 95,000               |
| Furniture and Decoration                                                        | 5,000/-                              | -                        | 5,000                |
| Shop Advance                                                                    | 50,000/-                             | -                        | 50,000               |
| <b>Proposed Item</b><br>Attached in next slide                                  | -                                    | 1,00,000                 | 1,00,000             |
| Total Capital                                                                   | 150000/-                             | 100000/-                 | 250000/-             |

#### Different kind of stock items

| Good luck Ball Pen –   | 10000 |
|------------------------|-------|
| Pencil-                | 5000  |
| Design file-           | 5000  |
| Report cover file-     | 3000  |
| World cup cricket pen- | 12000 |
| Cutter, Robber-        | 5000  |
| Decko Foods-           | 30000 |
| Arko Foods-            | 25000 |
|                        |       |