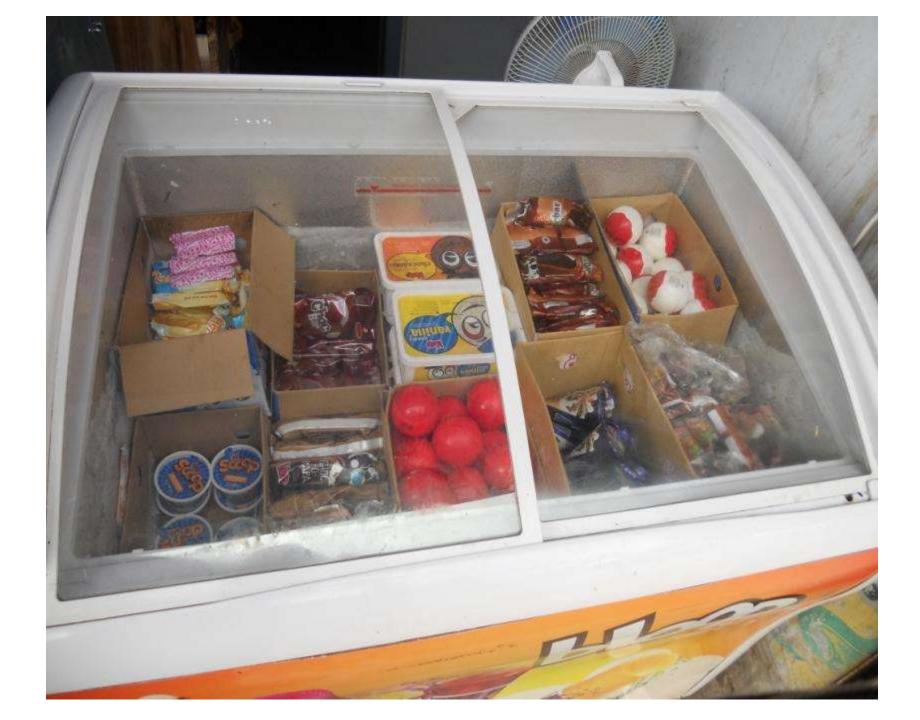

### PROPOSED NOBIN UDYOKTA BUSINESS INFO

| Business Name                                                                                                                        | : | Monpura Hotel and Confectionary.                                                                      |
|--------------------------------------------------------------------------------------------------------------------------------------|---|-------------------------------------------------------------------------------------------------------|
| Address/ Location                                                                                                                    | : | In front of Athakara, High School, Ramgonj ,Laxmipur.                                                 |
| Total Investment in BDT                                                                                                              | : | 2,75,000/-                                                                                            |
| Financing                                                                                                                            | : | Self BDT 1,75,000/- (from existing business) 64 % Required Investment BDT 1,00,000/- (as equity) 36 % |
| Present salary                                                                                                                       | : | 7,000/-                                                                                               |
| Proposed Salary                                                                                                                      |   | 7,000/-                                                                                               |
| Proposed Business  (i) % of present gross profit margin  (ii) Estimated % of proposed gross profit margin  (iii) Agreed grace period | : | 20%<br>20%<br>5 months                                                                                |

### PRESENT & PROPOSED INVESTMENT BREAKDOWN

| Particulars                                                                              | Existing Business<br>(BDT)<br>(1) | Proposed (BDT)<br>(2) | Total (BDT)<br>(1+2) |
|------------------------------------------------------------------------------------------|-----------------------------------|-----------------------|----------------------|
| Refrigerator With Stabilizer                                                             | 80,000 (2)                        | 35,000 (1)            | 1,15,000             |
| Television                                                                               | 5000                              | -                     | 5000                 |
| Cold drinks ,Energy drinks, Ice Cream, Curd and Grocery items (Flour, Sugar, Tea leaves) | 25,000                            | 65,000                | 90,000               |
| Furniture , Fan, Gas Cylinder, Dekchi, Plate                                             | 35,000                            | -                     | 35,000               |
| Shop Advance                                                                             | 30,000                            | -                     | 30,000               |
| Total Capital                                                                            | 1,75,000                          | 1,00,000              | 2,75,000             |