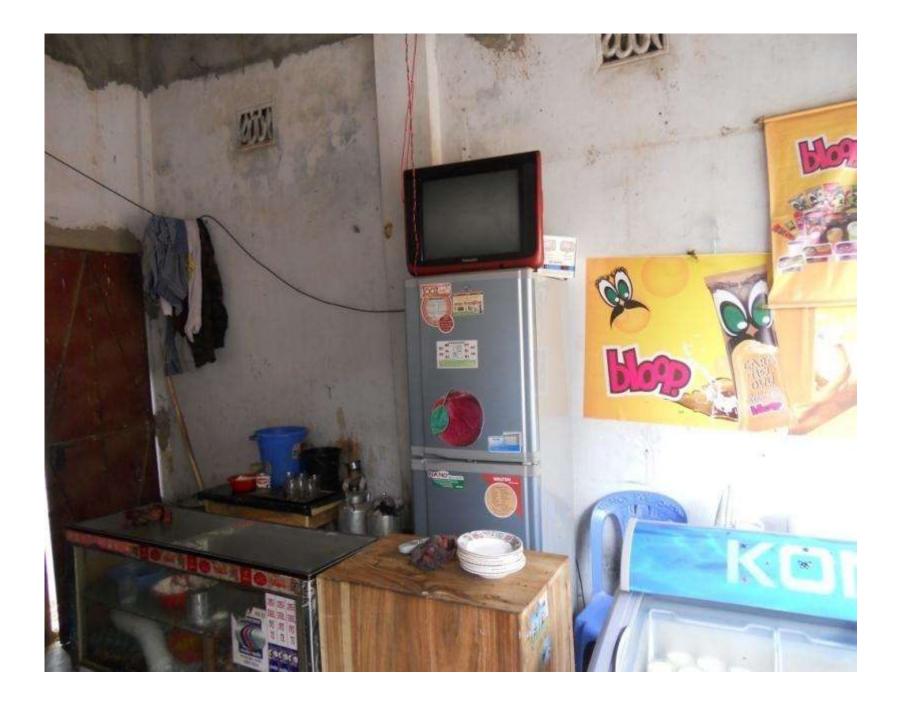

### PRESENT & PROPOSED INVESTMENT BREAKDOWN

| Particulars                                                                              | Existing Business<br>(BDT)<br>(1) | Proposed (BDT)<br>(2) | Total (BDT)<br>(1+2) |
|------------------------------------------------------------------------------------------|-----------------------------------|-----------------------|----------------------|
| Refrigerator With Stabilizer                                                             | 80,000 (2)                        | 35,000 (1)            | 1,15,000             |
| Television                                                                               | 5000                              | -                     | 5000                 |
| Cold drinks ,Energy drinks, Ice Cream, Curd and Grocery items (Flour, Sugar, Tea leaves) | 25,000                            | 65,000                | 90,000               |
| Furniture , Fan, Gas Cylinder, Dekchi, Plate                                             | 35,000                            | -                     | 35,000               |
| Shop Advance                                                                             | 30,000                            | -                     | 30,000               |
| Total Capital                                                                            | 1,75,000                          | 1,00,000              | 2,75,000             |