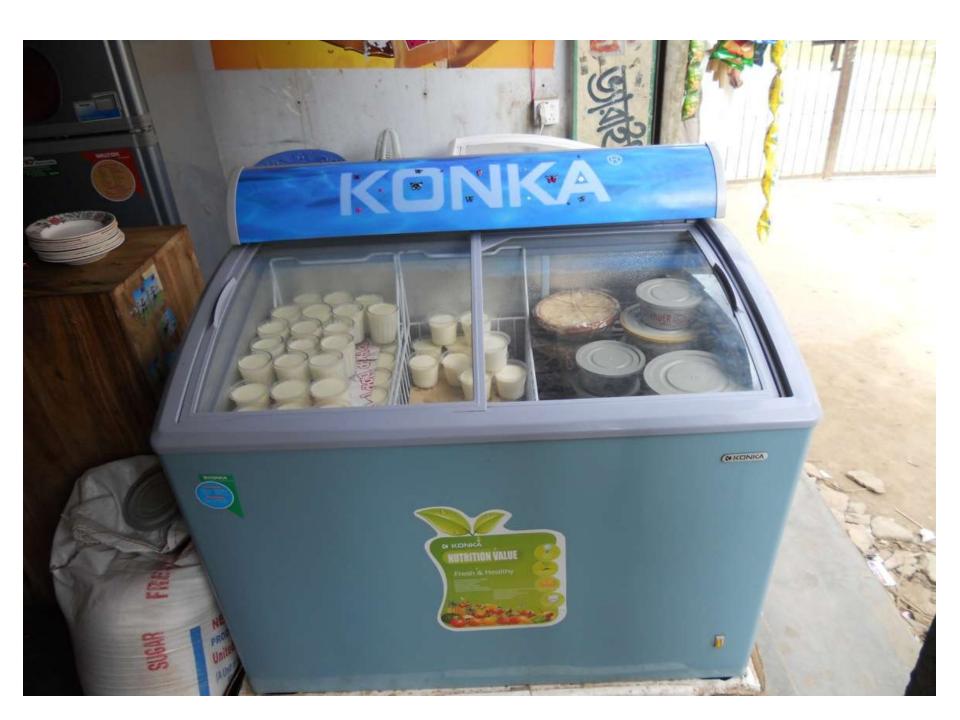

### PRESENT & PROPOSED INVESTMENT BREAKDOWN

| Particulars                                                                              | Existing Business<br>(BDT)<br>(1) | Proposed (BDT)<br>(2) | Total (BDT)<br>(1+2) |
|------------------------------------------------------------------------------------------|-----------------------------------|-----------------------|----------------------|
| Refrigerator With Stabilizer                                                             | 80,000 (2)                        | 35,000 (1)            | 1,15,000             |
| Television                                                                               | 5000                              | -                     | 5000                 |
| Cold drinks ,Energy drinks, Ice Cream, Curd and Grocery items (Flour, Sugar, Tea leaves) | 25,000                            | 65,000                | 90,000               |
| Furniture , Fan, Gas Cylinder, Dekchi, Plate                                             | 35,000                            | -                     | 35,000               |
| Shop Advance                                                                             | 30,000                            | -                     | 30,000               |
| Total Capital                                                                            | 1,75,000                          | 1,00,000              | 2,75,000             |