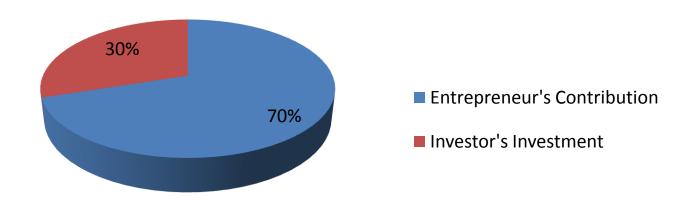

### **Source of Finance**

| Particulars                 | Amount in BDT | In % |
|-----------------------------|---------------|------|
|                             |               |      |
| Entrepreneur's Contribution | 700,000       | 70   |
| Investor's Investment       | 300,000       | 30   |
| Total Investment            | 1,000,000     | 100  |