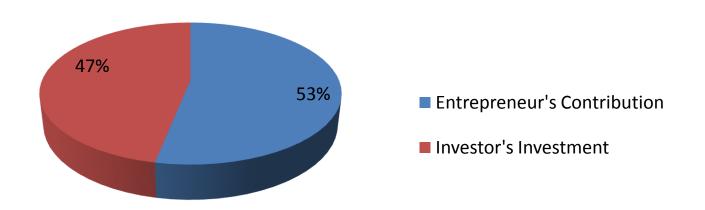

## **Source of Finance**

| Particulars                 | Amount in BDT | In % |
|-----------------------------|---------------|------|
|                             |               |      |
| Entrepreneur's Contribution | 226,750       | 53   |
| Investor's Investment       | 200,000       | 47   |
| Total Investment            | 426,750       | 100  |