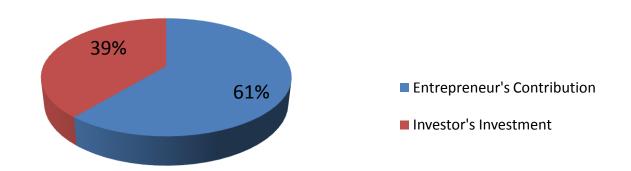

### **Source of Finance**

| Particulars                 | Amount in BDT | In % |
|-----------------------------|---------------|------|
| Entrepreneur's Contribution | 549,400       | 61   |
| Investor's Investment       | 350,000       | 39   |
| Total Investment            | 899,400       | 100  |