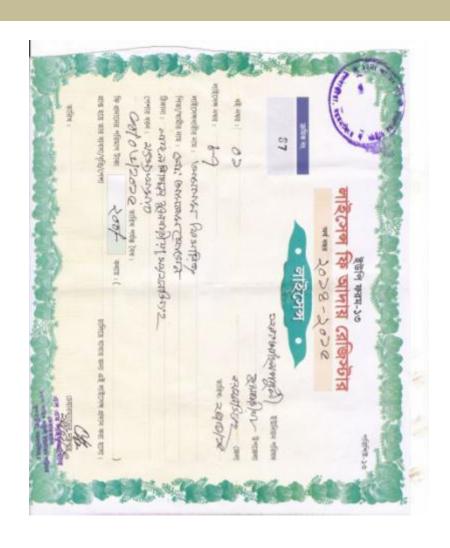

00   | 100,000   | 100,000   | 120,000   |
| Total payment                              | 1,099,480 | 1,199,178 | 1,308,846 | 1,449,480 |
| Closing Balances                           | 421,520   | 488,442   | 572,306   | 654,807   |



## Strength

- > Employment:
- ➤ Self: 1
- ➤ Others (beyond family): 1
- ➤ Ownership in his own name.

### WEAKNESS

- > Flood in rainy season.
- Shortage of quality food.

### **O**PPORTUNITIES

- ➤ This area is famous for Fish Farming;
- > Experience & Skill.
- ➤ Local Veterinary Doctors.
- ➤ Investor's money will be payback in 4 years.

#### THREATS

- ➤ Theft;
- > Epidemic Disease.
- Water Pollution.

# Presented at 4<sup>th</sup> Ex. SB Design Lab on June 7, 2015 at Grameen Kalyan

Thank you

# Pictures

## My ponds & me.









## **Trade License**



# Thank You