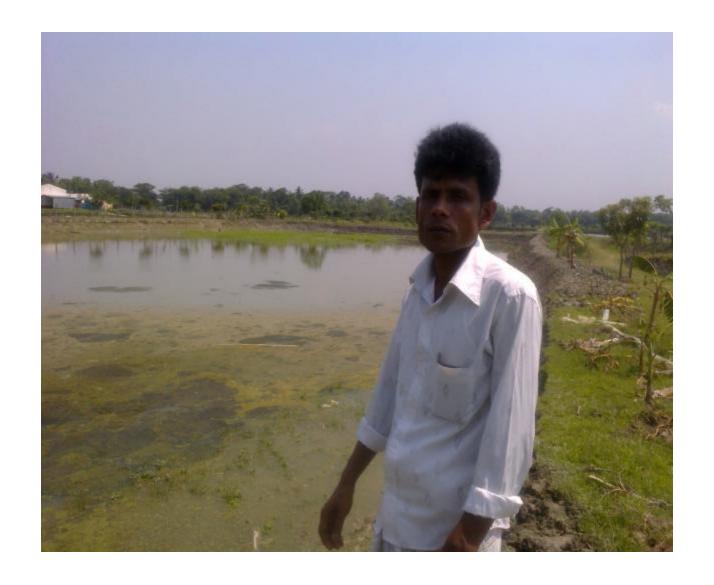

# Pictures

# My ponds & me.

#### PROPOSED NOBIN UDYOKTA BUSINESS INFO

| Project's Name                                    | :  | Fareha Fisheries.                                                                                                                                                                                                                                                                                                                                                                                                                                                                                                                |  |  |  |  |
|---------------------------------------------------|----|----------------------------------------------------------------------------------------------------------------------------------------------------------------------------------------------------------------------------------------------------------------------------------------------------------------------------------------------------------------------------------------------------------------------------------------------------------------------------------------------------------------------------------|--|--|--|--|
| Address/ Location                                 | •  | Jangle bari, Fulbaria, Mymensingh                                                                                                                                                                                                                                                                                                                                                                                                                                                                                                |  |  |  |  |
| Total Investment                                  | •• | BDT = 11,84,500/-                                                                                                                                                                                                                                                                                                                                                                                                                                                                                                                |  |  |  |  |
| Financing                                         | •  | Self financing: BDT= 8,34,500 (Existing Business & Cash) Required Investment: BDT= 3,50,000 (as equity)                                                                                                                                                                                                                                                                                                                                                                                                                          |  |  |  |  |
| Present salary/drawings from business (estimates) | :  | Nil                                                                                                                                                                                                                                                                                                                                                                                                                                                                                                                              |  |  |  |  |
| Proposed Salary                                   | •• | BDT= 7000 ( Seven thousand)                                                                                                                                                                                                                                                                                                                                                                                                                                                                                                      |  |  |  |  |
| Proposed Business Implementation Plan             | :  | <ul> <li>The projects will Start with having 1 ponds (1 acre) with Pangas, and White Fish.</li> <li>15,000 Pangas and 5,000 White Fish will rear per cycle.</li> <li>In every nine moths all the fishes will be sold and new fishes will purchase; so it will 1 cycle per year.</li> <li>Feeding cost of one cycle @ BDT= 9,97,500/</li> <li>Selling price of fishes after every cycle BDT= 14,48,750/</li> <li>Payback period is estimated 4 years;</li> <li>Expected date to start the project is Early June, 2015.</li> </ul> |  |  |  |  |