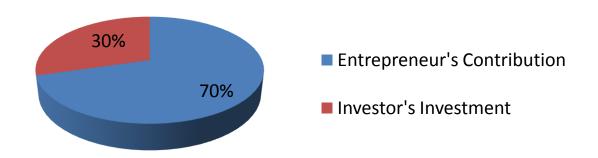

## **Source of Finance**

| Particulars                 | Amount in BDT | In % |
|-----------------------------|---------------|------|
| Entrepreneur's Contribution | 834,500       | 70   |
| Investor's Investment       | 350,000       | 30   |
| Total Investment            | 1,184,500     | 100  |