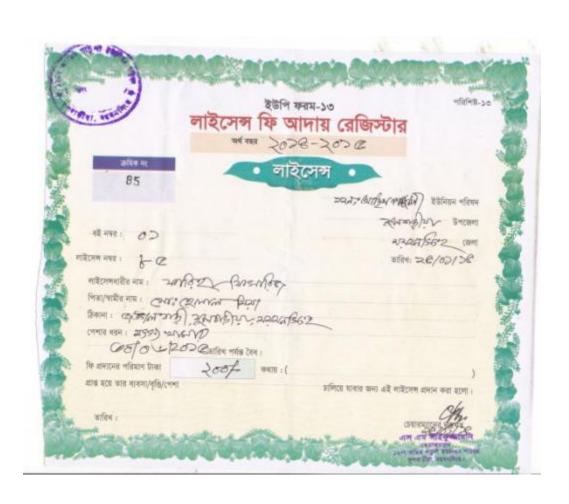

000   | 100,000   | 110,000   | 110,000   |
| Total payment                              | 1,369,950 | 1,496,145 | 1,645,510 | 1,798,810 |
| Closing Balances                           | 448,800   | 546,280   | 653,758   | 783,234   |



# Strength

- > Employment:
- ➤ Self: 1
- Others (beyond family): 1
- ➤ Ownership in his own name.

### WEAKNESS

- > Flood in rainy season.
- Shortage of quality food.

### **O**PPORTUNITIES

- ➤ This area is famous for Fish Farming;
- > Experience & Skill.
- ➤ Local Veterinary Doctors.
- ➤ Investor's money will be payback in 4 years.

#### THREATS

- ➤ Theft;
- > Epidemic Disease.
- Water Pollution.

# Presented at 4<sup>th</sup> Ex. SB Design Lab on June 7, 2015 at Grameen Kalyan

Thank you

# Pictures

# My ponds & me.











### **Trade License**



# Thank You