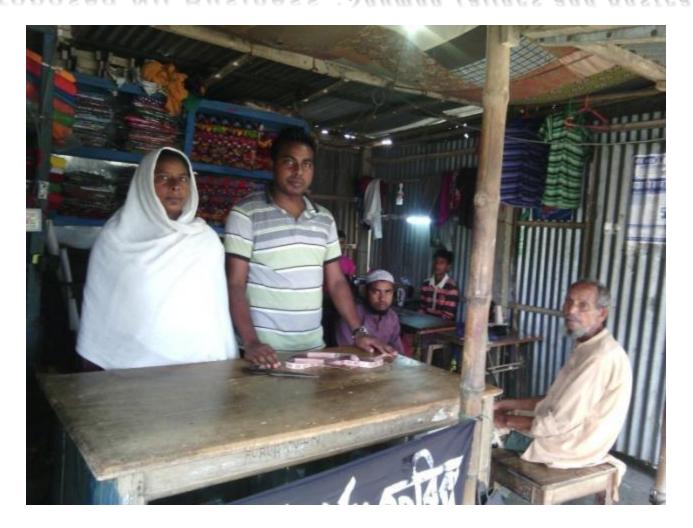

#### Proposed NU Business : Shuman Tailars and Bastralay.



#### BRIEF BIO OF THE PROPOSED NOBIN UDYOKTA

| Name and address                                                                                                                                          | : | Md. Aminul Islam.  Vill: choto sunai, Post: Bahadulpur, Upazilla:                                       |
|-----------------------------------------------------------------------------------------------------------------------------------------------------------|---|---------------------------------------------------------------------------------------------------------|
|                                                                                                                                                           |   | Fulpur, District: Mymensingh