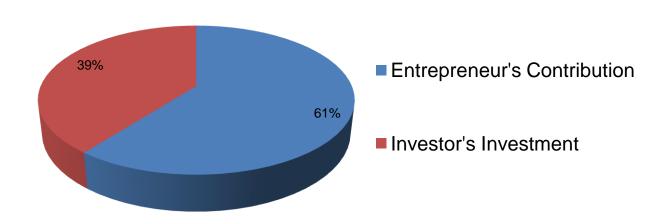

#### **Source of Finance**

| Particulars                 | Amount in BDT | In % |
|-----------------------------|---------------|------|
|                             |               |      |
| Entrepreneur's Contribution | 230,000       | 61   |
| Investor's Investment       | 150,000       | 39   |
| Total Investment            | 380,000       | 100  |