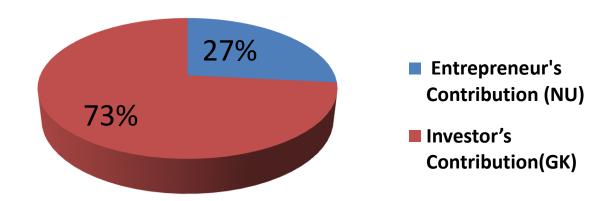

## **Source of Finance**

| Source                           | Amount in BDT | In%  |
|----------------------------------|---------------|------|
| Entrepreneur's Contribution (NU) | 65,000        | 27   |
| Investor's Contribution(GK)      | 179,000       | 73   |
| Total Investment                 | 244,000       | 100% |